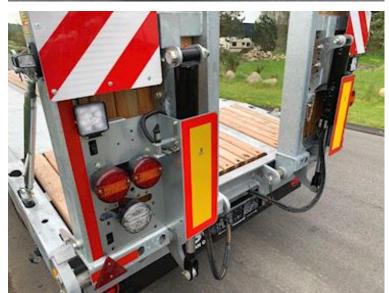

SAF axles - drum brakes, air suspension - axle lift on 1st axle - 235/75R17.5 M+S approved tires

Trailer info center control box which provides information on axle load, kilometers etc.

70 mm wooden planks at the bottom, as well as grooved steel above the wheel arches

2 x 5 pcs. chop stick holes in edge rail - 12 pcs. 10-ton lashings - 12 pcs. 5-tonne lashings - Extension for spreading planks - 4 pieces wide load signs with extension

toolbox

57mm draw eye - Coupling height 700/800/900 mm - coupling length is 9450 mm + 300 mm ramps front gear support leg and 2 pcs. foldable support leg in the back for relief when loading via the ramps 1 pc. removable rotor light - 3 chamber LED rear lights - 1x15-pole + 2x7-pole light plug -Galvanized chassis and ramps.