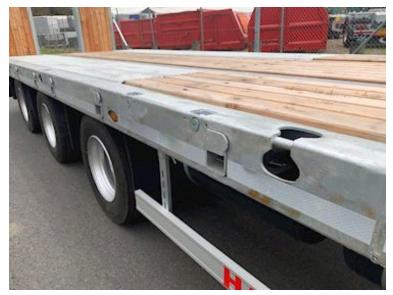

SAF axles - drum brakes, air suspension - axle lift on 1st axle - 235/75R17.5 M+S approved tires

Trailer info center control box which provides information on axle load, kilometers etc.

70 mm wooden planks at the bottom, as well as grooved steel above the wheel arches

2 x 5 pcs. chop stick holes in edge rail - 12 pcs. 10-ton lashings - 12 pcs. 5-tonne lashings - Extension for spreading planks - 4 pieces wide load signs with extension

toolbox

57mm draw eye - Coupling height 700/800/900 mm - coupling length is 9450 mm + 300 mm ramps front gear support leg and 2 pcs. foldable support leg in the back for relief when loading via the ramps 1 pc. removable rotor light - 3 chamber LED rear lights - 1x15-pole + 2x7-pole light plug -Galvanized chassis and ramps.