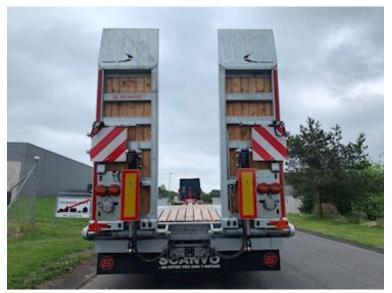

## Beskrivelse

ABS

New Hangler TPS-H 280 Jumbo-Z 3-axle machine cart

7400 mm bed = 6350 mm flat section + 1050 mm hinge at the back - low loading height of 890 mm

hydraulic ramps 2,800 x 750mm with manual side shift are operated via the truck's hydraulics, which have a throttle valve installed so that the pressure can be adjusted manually

2 x 5 pcs. chop stick holes in edge rail - 12 pcs. 10-ton lashings - 12 pcs. 5-tonne lashings - Extension for spreading planks - 4 pieces wide load signs with extension

toolbox

57mm draw eye - Coupling height 700/800/900 mm - coupling length is 9450 mm + 300 mm ramps front gear support leg and 2 pcs. foldable support leg in the back for relief when loading via the ramps 1 pc. removable rotor light - 3 chamber LED rear lights - 1x15-pole + 2x7-pole light plug -Galvanized chassis and ramps.