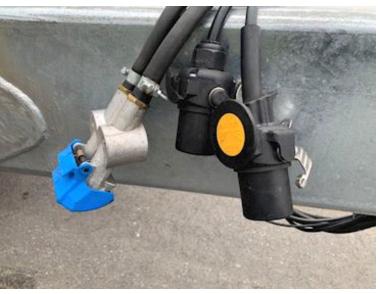

| Weight                             |                       |
|------------------------------------|-----------------------|
| Loading capacity kg                | ca. 18880             |
| Overall weight kg                  | 25000                 |
| Tare weight kg                     | ca. 6120              |
| King pin kg                        | 1000                  |
| Total weight, low load             | der kg 28000          |
| Load capacity, low loader kg 21880 |                       |
| Low loader                         |                       |
| Hydraulic ramps                    | <ul> <li>✓</li> </ul> |
| Wide load signs                    | <ul> <li>✓</li> </ul> |
| Coupling                           |                       |
| Brand                              | VBG 57 mm             |
| Air-coupling                       | Duo-Matic             |
| Manufacturer                       | 57 mm trækøje         |
| V "KN air"                         | 59                    |
| V "KN no air"                      | G-erklæring ændres    |
| Coupling height mm                 | 700/800/900           |
|                                    |                       |

2 x 5 pcs. chop stick holes in edge rail - 12 pcs. 10-ton lashings - 12 pcs. 5-tonne lashings - Extension for spreading planks - 4 pieces wide load signs with extension

toolbox

57mm draw eye - Coupling height 700/800/900 mm - coupling length is 9450 mm + 300 mm ramps front gear support leg and 2 pcs. foldable support leg in the back for relief when loading via the ramps 1 pc. removable rotor light - 3 chamber LED rear lights - 1x15-pole + 2x7-pole light plug -Galvanized chassis and ramps.