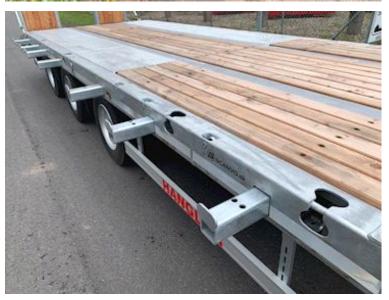

## Beskrivelse

ABS

New Hangler TPS-H 280 Jumbo-Z 3-axle machine cart

7400 mm bed = 6350 mm flat section + 1050 mm hinge at the back - low loading height of 890 mm

hydraulic ramps 2,800 x 750mm with manual side shift are operated via the truck's hydraulics, which have a throttle valve installed so that the pressure can be adjusted manually

2 x 5 pcs. chop stick holes in edge rail - 12 pcs. 10-ton lashings - 12 pcs. 5-tonne lashings - Extension for spreading planks - 4 pieces wide load signs with extension

toolbox

57mm draw eye - Coupling height 700/800/900 mm - coupling length is 9450 mm + 300 mm ramps front gear support leg and 2 pcs. foldable support leg in the back for relief when loading via the ramps 1 pc. removable rotor light - 3 chamber LED rear lights - 1x15-pole + 2x7-pole light plug -Galvanized chassis and ramps.