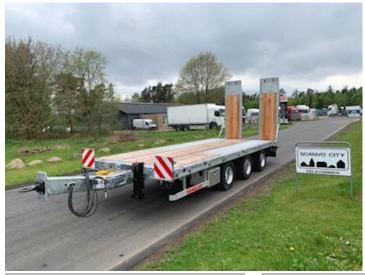

## Hangler TPS-H 280 Jumbo-Z 3 akslet, Low loader

Scanvo Trucks Danmark A/S Hårup Skovvej 7, Hårup 8600 Silkeborg

Sælger Salgsafdeling salg@scanvo.dk +45 8724 4370 +45 3046 2148 / 2498 2148 / 2497 2148

| Registration         |                       |
|----------------------|-----------------------|
| Model year           | 2024                  |
| Chassis number (VIN) | 8000                  |
| Ref. no.             | 7369                  |
| Brand new            | <ul> <li>✓</li> </ul> |
| Basis                |                       |
| Туре                 | Drawbar               |
| Aksel                | 3                     |
| Stand                | Brand new             |
| Tyres                |                       |
| % remaining          | 100                   |
| Dimensions           | 235/75R17,5           |
| Auto transport       |                       |
| Platform length      | 7500 mm               |
| Brakes               |                       |
| Brakes               | SAF                   |
| Drum brakes          | ✓                     |
|                      | A                     |

## Beskrivelse

ABS

New Hangler TPS-H 280 Jumbo-Z 3-axle machine cart

7400 mm bed = 6350 mm flat section + 1050 mm hinge at the back - low loading height of 890 mm

hydraulic ramps 2,800 x 750mm with manual side shift are operated via the truck's hydraulics, which have a throttle valve installed so that the pressure can be adjusted manually