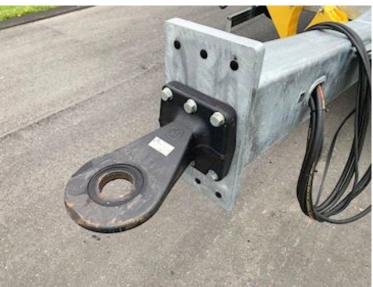

| Weight                             |                       |
|------------------------------------|-----------------------|
| Loading capacity kg                | ca. 18880             |
| Overall weight kg                  | 25000                 |
| Tare weight kg                     | ca. 6120              |
| King pin kg                        | 1000                  |
| Total weight, low load             | der kg 28000          |
| Load capacity, low loader kg 21880 |                       |
| Low loader                         |                       |
| Hydraulic ramps                    | <ul> <li>✓</li> </ul> |
| Wide load signs                    | <ul> <li>✓</li> </ul> |
| Coupling                           |                       |
| Brand                              | VBG 57 mm             |
| Air-coupling                       | Duo-Matic             |
| Manufacturer                       | 57 mm trækøje         |
| V "KN air"                         | 59                    |
| V "KN no air"                      | G-erklæring ændres    |
| Coupling height mm                 | 700/800/900           |
|                                    |                       |

2 x 5 pcs. chop stick holes in edge rail - 12 pcs. 10-ton lashings - 12 pcs. 5-tonne lashings - Extension for spreading planks - 4 pieces wide load signs with extension

toolbox

57mm draw eye - Coupling height 700/800/900 mm - coupling length is 9450 mm + 300 mm ramps front gear support leg and 2 pcs. foldable support leg in the back for relief when loading via the ramps 1 pc. removable rotor light - 3 chamber LED rear lights - 1x15-pole + 2x7-pole light plug -Galvanized chassis and ramps.