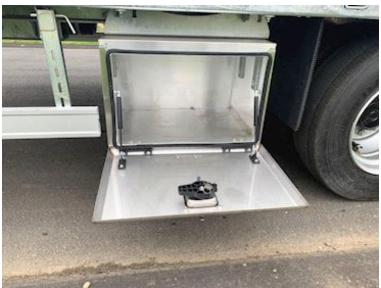

2 x 5 pcs. chop stick holes in edge rail - 12 pcs. 10-ton lashings - 12 pcs. 5-tonne lashings - Extension for spreading planks - 4 pieces wide load signs with extension

toolbox

57mm draw eye - Coupling height 700/800/900 mm - coupling length is 9450 mm + 300 mm ramps front gear support leg and 2 pcs. foldable support leg in the back for relief when loading via the ramps 1 pc. removable rotor light - 3 chamber LED rear lights - 1x15-pole + 2x7-pole light plug -Galvanized chassis and ramps.