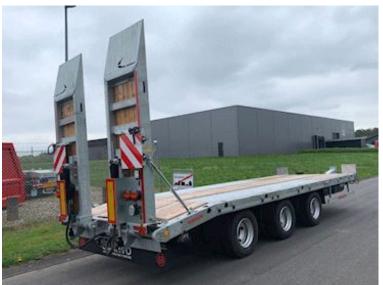

## Hangler TPS-H 280 Jumbo-Z 3 akslet, Low loader

Scanvo Trucks Danmark A/S Hårup Skovvej 7, Hårup 8600 Silkeborg

Sælger Salgsafdeling salg@scanvo.dk +45 8724 4370 +45 3046 2148 / 2498 2148 / 2497 2148

| Registration         |                       |
|----------------------|-----------------------|
| Model year           | 2024                  |
| Chassis number (VIN) | 8000                  |
| Ref. no.             | 7369                  |
| Brand new            | <ul> <li>✓</li> </ul> |
| Basis                |                       |
| Туре                 | Drawbar               |
| Aksel                | 3                     |
| Stand                | Brand new             |
| Tyres                |                       |
| % remaining          | 100                   |
| Dimensions           | 235/75R17,5           |
| Auto transport       |                       |
| Platform length      | 7500 mm               |
| Brakes               |                       |
| Brakes               | SAF                   |
| Drum brakes          | ✓                     |
|                      | A                     |

## Beskrivelse

ABS

New Hangler TPS-H 280 Jumbo-Z 3-axle machine cart

7400 mm bed = 6350 mm flat section + 1050 mm hinge at the back - low loading height of 890 mm

hydraulic ramps 2,800 x 750mm with manual side shift are operated via the truck's hydraulics, which have a throttle valve installed so that the pressure can be adjusted manually

SAF axles - drum brakes, air suspension - axle lift on 1st axle - 235/75R17.5 M+S approved tires

Trailer info center control box which provides information on axle load, kilometers etc.

70 mm wooden planks at the bottom, as well as grooved steel above the wheel arches