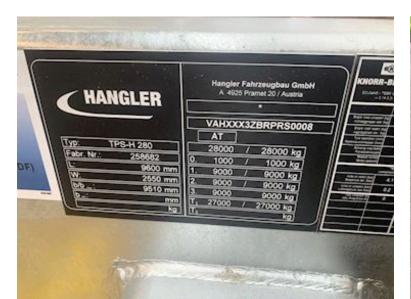

## Hangler TPS-H 280 Jumbo-Z 3 akslet, Low loader

Scanvo Trucks Danmark A/S Hårup Skovvej 7, Hårup 8600 Silkeborg

Sælger Salgsafdeling salg@scanvo.dk +45 8724 4370 +45 3046 2148 / 2498 2148 / 2497 2148

| Registration         |                       |
|----------------------|-----------------------|
| Model year           | 2024                  |
| Chassis number (VIN) | 8000                  |
| Ref. no.             | 7369                  |
| Brand new            | <ul> <li>✓</li> </ul> |
| Basis                |                       |
| Туре                 | Drawbar               |
| Aksel                | 3                     |
| Stand                | Brand new             |
| Tyres                |                       |
| % remaining          | 100                   |
| Dimensions           | 235/75R17,5           |
| Auto transport       |                       |
| Platform length      | 7500 mm               |
| Brakes               |                       |
| Brakes               | SAF                   |
| Drum brakes          | ✓                     |
|                      | A                     |

| Weight                             |                       |
|------------------------------------|-----------------------|
| Loading capacity kg                | ca. 18880             |
| Overall weight kg                  | 25000                 |
| Tare weight kg                     | ca. 6120              |
| King pin kg                        | 1000                  |
| Total weight, low load             | der kg 28000          |
| Load capacity, low loader kg 21880 |                       |
| Low loader                         |                       |
| Hydraulic ramps                    | <ul> <li>✓</li> </ul> |
| Wide load signs                    | <ul> <li>✓</li> </ul> |
| Coupling                           |                       |
| Brand                              | VBG 57 mm             |
| Air-coupling                       | Duo-Matic             |
| Manufacturer                       | 57 mm trækøje         |
| V "KN air"                         | 59                    |
| V "KN no air"                      | G-erklæring ændres    |
| Coupling height mm                 | 700/800/900           |
|                                    |                       |

Approved for block wagon driving 60 km/h : 28,000 kg / load 21,880 kg and fast runner 90 km/h : 25,000 kg / load 18,880 kg

Contact us for a demonstration - and we will build a new one according to your wishes