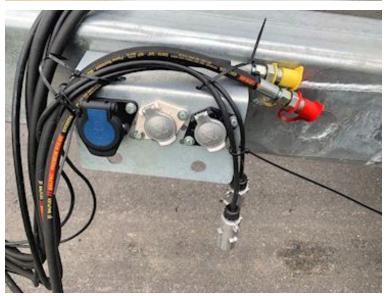

2 x 5 pcs. chop stick holes in edge rail - 12 pcs. 10-ton lashings - 12 pcs. 5-tonne lashings - Extension for spreading planks - 4 pieces wide load signs with extension

toolbox

57mm draw eye - Coupling height 700/800/900 mm - coupling length is 9450 mm + 300 mm ramps front gear support leg and 2 pcs. foldable support leg in the back for relief when loading via the ramps 1 pc. removable rotor light - 3 chamber LED rear lights - 1x15-pole + 2x7-pole light plug -Galvanized chassis and ramps.