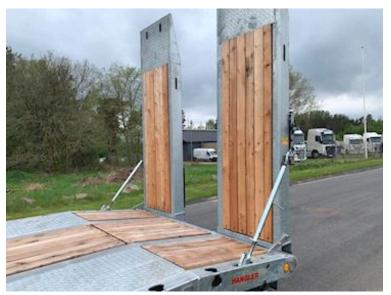

## Beskrivelse

ABS

New Hangler TPS-H 280 Jumbo-Z 3-axle machine cart

7400 mm bed = 6350 mm flat section + 1050 mm hinge at the back - low loading height of 890 mm

hydraulic ramps 2,800 x 750mm with manual side shift are operated via the truck's hydraulics, which have a throttle valve installed so that the pressure can be adjusted manually

2 x 5 pcs. chop stick holes in edge rail - 12 pcs. 10-ton lashings - 12 pcs. 5-tonne lashings - Extension for spreading planks - 4 pieces wide load signs with extension

toolbox

57mm draw eye - Coupling height 700/800/900 mm - coupling length is 9450 mm + 300 mm ramps front gear support leg and 2 pcs. foldable support leg in the back for relief when loading via the ramps 1 pc. removable rotor light - 3 chamber LED rear lights - 1x15-pole + 2x7-pole light plug -Galvanized chassis and ramps.