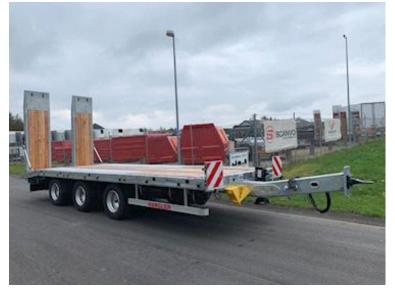

## Beskrivelse

ABS

New Hangler TPS-H 280 Jumbo-Z 3-axle machine cart

7400 mm bed = 6350 mm flat section + 1050 mm hinge at the back - low loading height of 890 mm

hydraulic ramps 2,800 x 750mm with manual side shift are operated via the truck's hydraulics, which have a throttle valve installed so that the pressure can be adjusted manually

SAF axles - drum brakes, air suspension - axle lift on 1st axle - 235/75R17.5 M+S approved tires

Trailer info center control box which provides information on axle load, kilometers etc.

70 mm wooden planks at the bottom, as well as grooved steel above the wheel arches