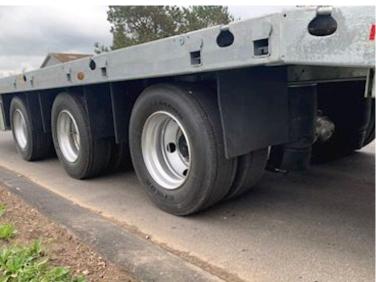

| Dimensions                  |                        |
|-----------------------------|------------------------|
| External width mm           | 2520 og 3000mm         |
| Internal length mm          |                        |
| 6350 plan                   | stykke + 1050 knæk     |
| Width mm                    | 2550                   |
| Truck bed height mm         | 890                    |
| Suspension                  |                        |
| Air                         | ✓                      |
| Chassis                     |                        |
| Wheelbase mm                | 1410 + 1410            |
| Toolbox                     | 🖌 🗸                    |
| Total length mm             | 9450 + 300 ramper      |
| Hydraulic 2.                | 🖌                      |
| Shaft type                  | SAF                    |
| Liftable axles              | 1. aksel               |
| Truck body / box            |                        |
| Bottom 70 mm træpl          | anker, riflet stålbund |
| Lashing rings in the bottom |                        |
| Load highness mm            | 890                    |
| Foldable lashing rings      | 🖌                      |
|                             |                        |

SAF axles - drum brakes, air suspension - axle lift on 1st axle - 235/75R17.5 M+S approved tires

Trailer info center control box which provides information on axle load, kilometers etc.

70 mm wooden planks at the bottom, as well as grooved steel above the wheel arches