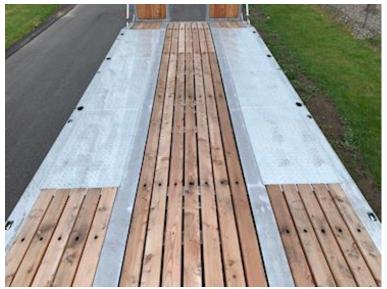

SAF axles - drum brakes, air suspension - axle lift on 1st axle - 235/75R17.5 M+S approved tires

Trailer info center control box which provides information on axle load, kilometers etc.

70 mm wooden planks at the bottom, as well as grooved steel above the wheel arches