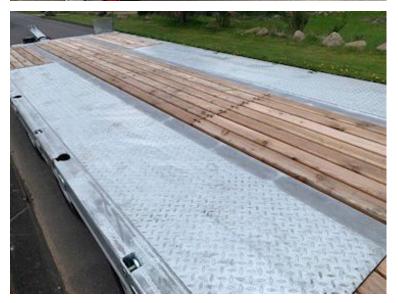

## Beskrivelse

ABS

New Hangler TPS-H 280 Jumbo-Z 3-axle machine cart

7400 mm bed = 6350 mm flat section + 1050 mm hinge at the back - low loading height of 890 mm

hydraulic ramps 2,800 x 750mm with manual side shift are operated via the truck's hydraulics, which have a throttle valve installed so that the pressure can be adjusted manually

SAF axles - drum brakes, air suspension - axle lift on 1st axle - 235/75R17.5 M+S approved tires

Trailer info center control box which provides information on axle load, kilometers etc.

70 mm wooden planks at the bottom, as well as grooved steel above the wheel arches