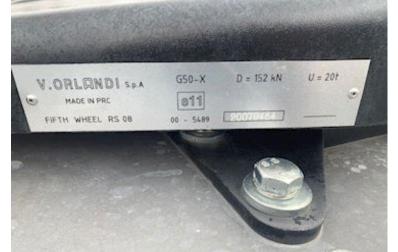

## Hangler TDS-H 180 standard trækstang, Dolly

Scanvo Trucks Danmark A/S Hårup Skovvej 7, Hårup 8600 Silkeborg

Sælger Salgsafdeling salg@scanvo.dk +45 8724 4370 +45 3046 2148 / +45 2498 2148

| A start              | 232 22      |                     |                                        |                          |                        |
|----------------------|-------------|---------------------|----------------------------------------|--------------------------|------------------------|
| Registration         |             | Brakes              |                                        | Coupling                 |                        |
| Reg. no.             |             | Drum brakes         | 🖌 🗸                                    | Electrical coupling2 x 7 | polet lys spiralkabler |
| Chassis number (VIN) | 0145        | ABS                 | III. III. III. III. III. III. III. III | Manufacturer             | 57 mm VBG              |
| Ref. no.             | 4561        |                     |                                        | V "KN air"               | 43                     |
| Brand new            | 🖌 🗸         | Weight              |                                        | Variable drawbar         | ja 3000 - 3800 mm      |
|                      |             | Loading capacity kg | 15300                                  | D-value for the drawbar  | 148                    |
| Basis                |             | Overall weight kg   | 18000                                  | Coupling height mm       | 650 eller 850 mm       |
| Туре                 | Trailer     | Tare weight kg      | 2700                                   | Coupling pressure        | 500                    |
| Aksel                | 2           | King pin kg         | 500                                    | Radial bolster           |                        |
| Stand                | Brand new   | Suspension          |                                        | Make                     | Jost                   |
| Tyres                |             | Air                 | <b>~</b>                               | Fixed                    | ✓                      |
| % remaining          | 100         |                     |                                        | Height mm                | 1150                   |
| Dimensions           | 385/55R22,5 | Chassis             |                                        |                          |                        |
|                      |             | Total length mm     | 6465                                   |                          |                        |
|                      |             | Shaft type          | SAF                                    |                          |                        |

## Beskrivelse

Hangler 18 ton dolly model standard drawbar coupling height 650 mm can also be changed to 850 mm as desired - the drawbar can be moved from 3000 to 3800 mm with 100 mm positions -57 mm draw eye - stool height 1150 mm SAF axles with air suspension drum brakes - galvanized chassis frame - 385/65R22.5 tire mounting M+S on steel rims - LED lights