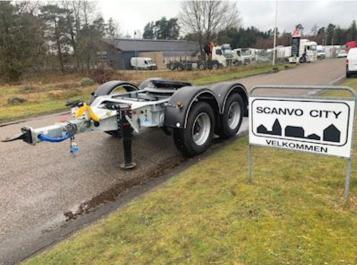

## Hangler TDS-H 180 standard trækstang, Dolly

Scanvo Trucks Danmark A/S Hårup Skovvej 7, Hårup 8600 Silkeborg

Sælger Salgsafdeling salg@scanvo.dk +45 8724 4370 +45 3046 2148 / +45 2498 2148

| A start              | 232 22      |                     |                                        |                          |                        |
|----------------------|-------------|---------------------|----------------------------------------|--------------------------|------------------------|
| Registration         |             | Brakes              |                                        | Coupling                 |                        |
| Reg. no.             |             | Drum brakes         | 🖌 🗸                                    | Electrical coupling2 x 7 | polet lys spiralkabler |
| Chassis number (VIN) | 0145        | ABS                 | III. III. III. III. III. III. III. III | Manufacturer             | 57 mm VBG              |
| Ref. no.             | 4561        |                     |                                        | V "KN air"               | 43                     |
| Brand new            | 🖌 🗸         | Weight              |                                        | Variable drawbar         | ja 3000 - 3800 mm      |
|                      |             | Loading capacity kg | 15300                                  | D-value for the drawbar  | 148                    |
| Basis                |             | Overall weight kg   | 18000                                  | Coupling height mm       | 650 eller 850 mm       |
| Туре                 | Trailer     | Tare weight kg      | 2700                                   | Coupling pressure        | 500                    |
| Aksel                | 2           | King pin kg         | 500                                    | Radial bolster           |                        |
| Stand                | Brand new   | Suspension          |                                        | Make                     | Jost                   |
| Tyres                |             | Air                 | <b>~</b>                               | Fixed                    | ✓                      |
| % remaining          | 100         |                     |                                        | Height mm                | 1150                   |
| Dimensions           | 385/55R22,5 | Chassis             |                                        |                          |                        |
|                      |             | Total length mm     | 6465                                   |                          |                        |
|                      |             | Shaft type          | SAF                                    |                          |                        |

## Beskrivelse

Hangler 18 ton dolly model standard drawbar coupling height 650 mm can also be changed to 850 mm as desired - the drawbar can be moved from 3000 to 3800 mm with 100 mm positions -57 mm draw eye - stool height 1150 mm SAF axles with air suspension drum brakes - galvanized chassis frame - 385/65R22.5 tire mounting M+S on steel rims - LED lights