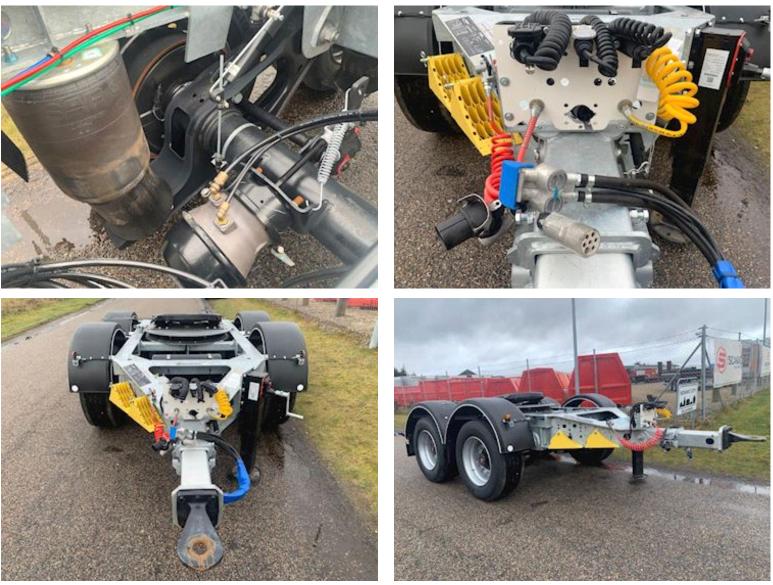

## Hangler TDS-H 180 standard trækstang, Dolly

Scanvo Trucks Danmark A/S Hårup Skovvej 7, Hårup 8600 Silkeborg

Sælger Salgsafdeling salg@scanvo.dk +45 8724 4370 +45 3046 2148 / +45 2498 2148

| A start              | 232 22      |                     |                                        |                          |                        |
|----------------------|-------------|---------------------|----------------------------------------|--------------------------|------------------------|
| Registration         |             | Brakes              |                                        | Coupling                 |                        |
| Reg. no.             |             | Drum brakes         | 🖌 🗸                                    | Electrical coupling2 x 7 | polet lys spiralkabler |
| Chassis number (VIN) | 0145        | ABS                 | III. III. III. III. III. III. III. III | Manufacturer             | 57 mm VBG              |
| Ref. no.             | 4561        |                     |                                        | V "KN air"               | 43                     |
| Brand new            | 🖌 🗸         | Weight              |                                        | Variable drawbar         | ja 3000 - 3800 mm      |
|                      |             | Loading capacity kg | 15300                                  | D-value for the drawbar  | 148                    |
| Basis                |             | Overall weight kg   | 18000                                  | Coupling height mm       | 650 eller 850 mm       |
| Туре                 | Trailer     | Tare weight kg      | 2700                                   | Coupling pressure        | 500                    |
| Aksel                | 2           | King pin kg         | 500                                    | Radial bolster           |                        |
| Stand                | Brand new   | Suspension          |                                        | Make                     | Jost                   |
| Tyres                |             | Air                 | <b>~</b>                               | Fixed                    | ✓                      |
| % remaining          | 100         |                     |                                        | Height mm                | 1150                   |
| Dimensions           | 385/55R22,5 | Chassis             |                                        |                          |                        |
|                      |             | Total length mm     | 6465                                   |                          |                        |
|                      |             | Shaft type          | SAF                                    |                          |                        |

## Beskrivelse

Hangler 18 ton dolly model standard drawbar coupling height 650 mm can also be changed to 850 mm as desired - the drawbar can be moved from 3000 to 3800 mm with 100 mm positions -57 mm draw eye - stool height 1150 mm SAF axles with air suspension drum brakes - galvanized chassis frame - 385/65R22.5 tire mounting M+S on steel rims - LED lights