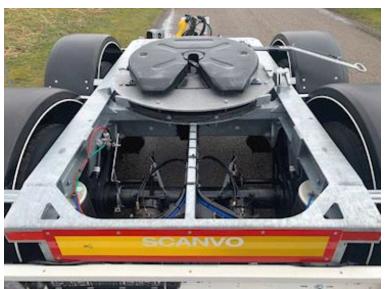

## Hangler TDS-H 180 standard trækstang, Dolly

Scanvo Trucks Danmark A/S Hårup Skovvej 7, Hårup 8600 Silkeborg

Sælger Salgsafdeling salg@scanvo.dk +45 8724 4370 +45 3046 2148 / +45 2498 2148

| A start              | 232 22      |                     |                                        |                          |                        |
|----------------------|-------------|---------------------|----------------------------------------|--------------------------|------------------------|
| Registration         |             | Brakes              |                                        | Coupling                 |                        |
| Reg. no.             |             | Drum brakes         | 🖌 🗸                                    | Electrical coupling2 x 7 | polet lys spiralkabler |
| Chassis number (VIN) | 0145        | ABS                 | III. III. III. III. III. III. III. III | Manufacturer             | 57 mm VBG              |
| Ref. no.             | 4561        |                     |                                        | V "KN air"               | 43                     |
| Brand new            | 🖌 🗸         | Weight              |                                        | Variable drawbar         | ja 3000 - 3800 mm      |
|                      |             | Loading capacity kg | 15300                                  | D-value for the drawbar  | 148                    |
| Basis                |             | Overall weight kg   | 18000                                  | Coupling height mm       | 650 eller 850 mm       |
| Туре                 | Trailer     | Tare weight kg      | 2700                                   | Coupling pressure        | 500                    |
| Aksel                | 2           | King pin kg         | 500                                    | Radial bolster           |                        |
| Stand                | Brand new   | Suspension          |                                        | Make                     | Jost                   |
| Tyres                |             | Air                 | <b>~</b>                               | Fixed                    | ✓                      |
| % remaining          | 100         |                     |                                        | Height mm                | 1150                   |
| Dimensions           | 385/55R22,5 | Chassis             |                                        |                          |                        |
|                      |             | Total length mm     | 6465                                   |                          |                        |
|                      |             | Shaft type          | SAF                                    |                          |                        |

## Beskrivelse

Hangler 18 ton dolly model standard drawbar coupling height 650 mm can also be changed to 850 mm as desired - the drawbar can be moved from 3000 to 3800 mm with 100 mm positions -57 mm draw eye - stool height 1150 mm SAF axles with air suspension drum brakes - galvanized chassis frame - 385/65R22.5 tire mounting M+S on steel rims - LED lights