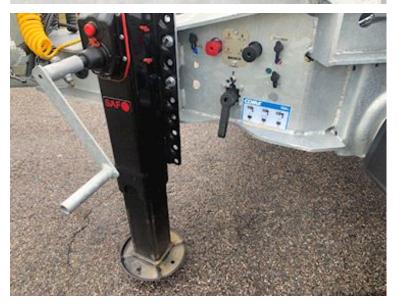

## Hangler TDS-H 180 standard trækstang, Dolly

Scanvo Trucks Danmark A/S Hårup Skovvej 7, Hårup 8600 Silkeborg

Sælger Salgsafdeling salg@scanvo.dk +45 8724 4370 +45 3046 2148 / +45 2498 2148

| A start              | 232 22      |                     |                                        |                          |                        |
|----------------------|-------------|---------------------|----------------------------------------|--------------------------|------------------------|
| Registration         |             | Brakes              |                                        | Coupling                 |                        |
| Reg. no.             |             | Drum brakes         | 🖌 🗸                                    | Electrical coupling2 x 7 | polet lys spiralkabler |
| Chassis number (VIN) | 0145        | ABS                 | III. III. III. III. III. III. III. III | Manufacturer             | 57 mm VBG              |
| Ref. no.             | 4561        |                     |                                        | V "KN air"               | 43                     |
| Brand new            | 🖌 🗸         | Weight              |                                        | Variable drawbar         | ja 3000 - 3800 mm      |
|                      |             | Loading capacity kg | 15300                                  | D-value for the drawbar  | 148                    |
| Basis                |             | Overall weight kg   | 18000                                  | Coupling height mm       | 650 eller 850 mm       |
| Туре                 | Trailer     | Tare weight kg      | 2700                                   | Coupling pressure        | 500                    |
| Aksel                | 2           | King pin kg         | 500                                    | Radial bolster           |                        |
| Stand                | Brand new   | Suspension          |                                        | Make                     | Jost                   |
| Tyres                |             | Air                 | <b>~</b>                               | Fixed                    | ✓                      |
| % remaining          | 100         |                     |                                        | Height mm                | 1150                   |
| Dimensions           | 385/55R22,5 | Chassis             |                                        |                          |                        |
|                      |             | Total length mm     | 6465                                   |                          |                        |
|                      |             | Shaft type          | SAF                                    |                          |                        |

## Beskrivelse

Hangler 18 ton dolly model standard drawbar coupling height 650 mm can also be changed to 850 mm as desired - the drawbar can be moved from 3000 to 3800 mm with 100 mm positions -57 mm draw eye - stool height 1150 mm SAF axles with air suspension drum brakes - galvanized chassis frame - 385/65R22.5 tire mounting M+S on steel rims - LED lights