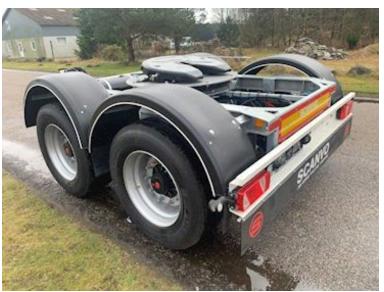

## Hangler TDS-H 180 standard trækstang, Dolly

Scanvo Trucks Danmark A/S Hårup Skovvej 7, Hårup 8600 Silkeborg

Sælger Salgsafdeling salg@scanvo.dk +45 8724 4370 +45 3046 2148 / +45 2498 2148

| A start              | 232 22      |                     |                                        |                          |                        |
|----------------------|-------------|---------------------|----------------------------------------|--------------------------|------------------------|
| Registration         |             | Brakes              |                                        | Coupling                 |                        |
| Reg. no.             |             | Drum brakes         | 🖌 🗸                                    | Electrical coupling2 x 7 | polet lys spiralkabler |
| Chassis number (VIN) | 0145        | ABS                 | III. III. III. III. III. III. III. III | Manufacturer             | 57 mm VBG              |
| Ref. no.             | 4561        |                     |                                        | V "KN air"               | 43                     |
| Brand new            | 🖌 🗸         | Weight              |                                        | Variable drawbar         | ja 3000 - 3800 mm      |
|                      |             | Loading capacity kg | 15300                                  | D-value for the drawbar  | 148                    |
| Basis                |             | Overall weight kg   | 18000                                  | Coupling height mm       | 650 eller 850 mm       |
| Туре                 | Trailer     | Tare weight kg      | 2700                                   | Coupling pressure        | 500                    |
| Aksel                | 2           | King pin kg         | 500                                    | Radial bolster           |                        |
| Stand                | Brand new   | Suspension          |                                        | Make                     | Jost                   |
| Tyres                |             | Air                 | <b>~</b>                               | Fixed                    | ✓                      |
| % remaining          | 100         |                     |                                        | Height mm                | 1150                   |
| Dimensions           | 385/55R22,5 | Chassis             |                                        |                          |                        |
|                      |             | Total length mm     | 6465                                   |                          |                        |
|                      |             | Shaft type          | SAF                                    |                          |                        |

## Beskrivelse

Hangler 18 ton dolly model standard drawbar coupling height 650 mm can also be changed to 850 mm as desired - the drawbar can be moved from 3000 to 3800 mm with 100 mm positions -57 mm draw eye - stool height 1150 mm SAF axles with air suspension drum brakes - galvanized chassis frame - 385/65R22.5 tire mounting M+S on steel rims - LED lights