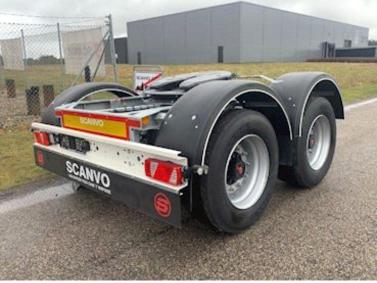

## Hangler TDS-H 180 standard trækstang, Dolly

Scanvo Trucks Danmark A/S Hårup Skovvej 7, Hårup 8600 Silkeborg

Sælger Salgsafdeling salg@scanvo.dk +45 8724 4370 +45 3046 2148 / +45 2498 2148

| A start              | 232 22      |                     |                                        |                          |                        |
|----------------------|-------------|---------------------|----------------------------------------|--------------------------|------------------------|
| Registration         |             | Brakes              |                                        | Coupling                 |                        |
| Reg. no.             |             | Drum brakes         | 🖌 🗸                                    | Electrical coupling2 x 7 | polet lys spiralkabler |
| Chassis number (VIN) | 0145        | ABS                 | III. III. III. III. III. III. III. III | Manufacturer             | 57 mm VBG              |
| Ref. no.             | 4561        |                     |                                        | V "KN air"               | 43                     |
| Brand new            | 🖌 🗸         | Weight              |                                        | Variable drawbar         | ja 3000 - 3800 mm      |
|                      |             | Loading capacity kg | 15300                                  | D-value for the drawbar  | 148                    |
| Basis                |             | Overall weight kg   | 18000                                  | Coupling height mm       | 650 eller 850 mm       |
| Туре                 | Trailer     | Tare weight kg      | 2700                                   | Coupling pressure        | 500                    |
| Aksel                | 2           | King pin kg         | 500                                    | Radial bolster           |                        |
| Stand                | Brand new   | Suspension          |                                        | Make                     | Jost                   |
| Tyres                |             | Air                 | <b>~</b>                               | Fixed                    | ✓                      |
| % remaining          | 100         |                     |                                        | Height mm                | 1150                   |
| Dimensions           | 385/55R22,5 | Chassis             |                                        |                          |                        |
|                      |             | Total length mm     | 6465                                   |                          |                        |
|                      |             | Shaft type          | SAF                                    |                          |                        |

## Beskrivelse

Hangler 18 ton dolly model standard drawbar coupling height 650 mm can also be changed to 850 mm as desired - the drawbar can be moved from 3000 to 3800 mm with 100 mm positions -57 mm draw eye - stool height 1150 mm SAF axles with air suspension drum brakes - galvanized chassis frame - 385/65R22.5 tire mounting M+S on steel rims - LED lights