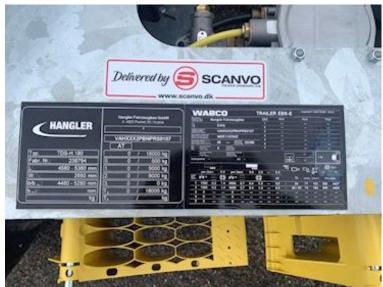

## Hangler TDS-H 180 standard trækstang, Dolly

Scanvo Trucks Danmark A/S Hårup Skovvej 7, Hårup 8600 Silkeborg

Sælger Salgsafdeling salg@scanvo.dk +45 8724 4370 +45 3046 2148 / +45 2498 2148

| A start              | 232 22      |                     |                                        |                          |                        |
|----------------------|-------------|---------------------|----------------------------------------|--------------------------|------------------------|
| Registration         |             | Brakes              |                                        | Coupling                 |                        |
| Reg. no.             |             | Drum brakes         | 🖌 🗸                                    | Electrical coupling2 x 7 | polet lys spiralkabler |
| Chassis number (VIN) | 0145        | ABS                 | III. III. III. III. III. III. III. III | Manufacturer             | 57 mm VBG              |
| Ref. no.             | 4561        |                     |                                        | V "KN air"               | 43                     |
| Brand new            | 🖌 🗸         | Weight              |                                        | Variable drawbar         | ja 3000 - 3800 mm      |
|                      |             | Loading capacity kg | 15300                                  | D-value for the drawbar  | 148                    |
| Basis                |             | Overall weight kg   | 18000                                  | Coupling height mm       | 650 eller 850 mm       |
| Туре                 | Trailer     | Tare weight kg      | 2700                                   | Coupling pressure        | 500                    |
| Aksel                | 2           | King pin kg         | 500                                    | Radial bolster           |                        |
| Stand                | Brand new   | Suspension          |                                        | Make                     | Jost                   |
| Tyres                |             | Air                 | <b>~</b>                               | Fixed                    | ✓                      |
| % remaining          | 100         |                     |                                        | Height mm                | 1150                   |
| Dimensions           | 385/55R22,5 | Chassis             |                                        |                          |                        |
|                      |             | Total length mm     | 6465                                   |                          |                        |
|                      |             | Shaft type          | SAF                                    |                          |                        |

8000 + 8000

Axle load kg

Contact Scanvo for more info +45 87244370 - or email salg@scanvo.dk

As a dealer of products from the Austrian manufacturer Hangler, which for many years has produced powerful, strong trailer products for some of the toughest tasks. The product range is wide ranging - from machine, built-in, heavy-duty or curtain trailers, carts, etc. with this you receive a well-equipped product for the tough tasks that are often carried out in the Scandinavian and Nordic countries.