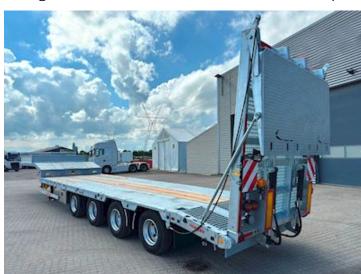

## Beskrivelse

Drum brakes

HANGLER 4-axle machine trailer

- full-covering 4,200mm ramps with steel grating

The trailer is, among other things, built with:

- SAF axles with drum brakes
- Lift axle on axle 1
- Co-steering axle 3+4
- 26 pcs. 10-ton lashing points
- 4 pcs. 5-ton lashing points
- Retractable extensions in the side rails
- 3 pieces. stainless tool boxes
- Slope storage room for landing
- Electro-hydraulic pump station for ramp 24V
- Galvanized chassis
- Cane holes along both sidewalls
- 235/75 R17.5" twin mounted wheels, steel rims
- TPMS tire pressure monitoring
- Air outlet for measuring brake pressure
- 4 pcs. LED work lights 2 pcs. on the side + 2 at the back
- 4 pcs. 3-chamber LED rear lights
- 4 pcs. extendable wide load signs
- Removable aluminum sides on landing
- Barn floor covered with 70mm planks of larch wood
- Load length on lowered part approx. 9,200 mm
- Load length on rest approx. 4,000 mm
- Load bed height at driving level approx. 910mm
- 2 pcs. king bolt positions