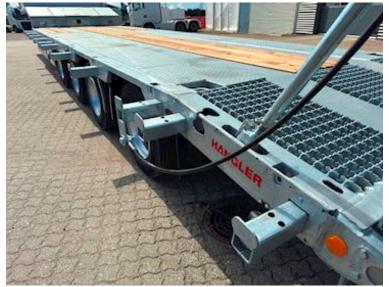

|             | _             |
|-------------|---------------|
| Tyres       |               |
| % remaining | 100           |
| Dimensions  | 235/75 R17,5" |

| Chassis             |       |
|---------------------|-------|
| Toolbox             | ✓     |
| Shaft type          | SAF   |
| Liftable axles      | 1.    |
| Axle load kg        | 30000 |
| Stool height mm     | 1200  |
| Self steering Axles | 3+4.  |
|                     |       |

## Beskrivelse

Drum brakes

HANGLER 4-axle machine trailer

- full-covering 4,200mm ramps with steel grating

The trailer is, among other things, built with:

- SAF axles with drum brakes
- Lift axle on axle 1
- Co-steering axle 3+4
- 26 pcs. 10-ton lashing points
- 4 pcs. 5-ton lashing points
- Retractable extensions in the side rails
- 3 pieces. stainless tool boxes
- Slope storage room for landing
- Electro-hydraulic pump station for ramp 24V
- Galvanized chassis
- Cane holes along both sidewalls
- 235/75 R17.5" twin mounted wheels, steel rims
- TPMS tire pressure monitoring
- Air outlet for measuring brake pressure
- 4 pcs. LED work lights 2 pcs. on the side + 2 at the back
- 4 pcs. 3-chamber LED rear lights
- 4 pcs. extendable wide load signs
- Removable aluminum sides on landing
- Barn floor covered with 70mm planks of larch wood
- Load length on lowered part approx. 9,200 mm
- Load length on rest approx. 4,000 mm
- Load bed height at driving level approx. 910mm
- 2 pcs. king bolt positions