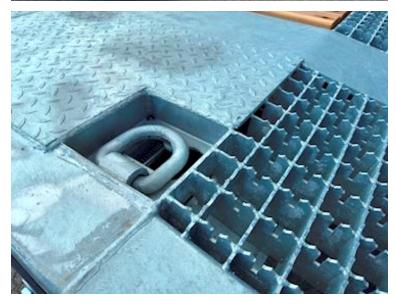

| Registration |      |
|--------------|------|
| Model year   | 2024 |
| Ref. no.     | 4779 |
| Brand new    | ✓    |

| Low loader                   |            |
|------------------------------|------------|
| Hydraulic ramps              | ✓          |
| Weight                       |            |
| Loading capacity kg          | 37400      |
| Overall weight kg            | 48000      |
| Tare weight kg               | 10600      |
| King pin kg                  | 18000      |
| Total weight, low loader kg  | 62000      |
| Load capacity, low loader kg | 51400      |
| Truck body / box             |            |
| Bottom                       | Stål + Træ |
| Lashing rings in the bottom  | ✓          |

## Beskrivelse

Drum brakes

HANGLER 4-axle machine trailer

- full-covering 4,200mm ramps with steel grating

The trailer is, among other things, built with:

- SAF axles with drum brakes
- Lift axle on axle 1
- Co-steering axle 3+4
- 26 pcs. 10-ton lashing points
- 4 pcs. 5-ton lashing points
- Retractable extensions in the side rails
- 3 pieces. stainless tool boxes
- Slope storage room for landing
- Electro-hydraulic pump station for ramp 24V
- Galvanized chassis
- Cane holes along both sidewalls
- 235/75 R17.5" twin mounted wheels, steel rims
- TPMS tire pressure monitoring
- Air outlet for measuring brake pressure
- 4 pcs. LED work lights 2 pcs. on the side + 2 at the back
- 4 pcs. 3-chamber LED rear lights
- 4 pcs. extendable wide load signs
- Removable aluminum sides on landing
- Barn floor covered with 70mm planks of larch wood
- Load length on lowered part approx. 9,200 mm
- Load length on rest approx. 4,000 mm
- Load bed height at driving level approx. 910mm
- 2 pcs. king bolt positions