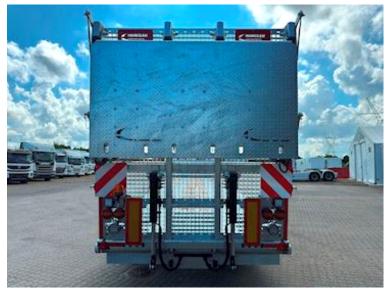

## Beskrivelse

Drum brakes

HANGLER 4-axle machine trailer

- full-covering 4,200mm ramps with steel grating

The trailer is, among other things, built with:

- SAF axles with drum brakes
- Lift axle on axle 1
- Co-steering axle 3+4
- 26 pcs. 10-ton lashing points
- 4 pcs. 5-ton lashing points
- Retractable extensions in the side rails
- 3 pieces. stainless tool boxes
- Slope storage room for landing
- Electro-hydraulic pump station for ramp 24V
- Galvanized chassis
- Cane holes along both sidewalls
- 235/75 R17.5" twin mounted wheels, steel rims
- TPMS tire pressure monitoring
- Air outlet for measuring brake pressure
- 4 pcs. LED work lights 2 pcs. on the side + 2 at the back
- 4 pcs. 3-chamber LED rear lights
- 4 pcs. extendable wide load signs
- Removable aluminum sides on landing
- Barn floor covered with 70mm planks of larch wood
- Load length on lowered part approx. 9,200 mm
- Load length on rest approx. 4,000 mm
- Load bed height at driving level approx. 910mm
- 2 pcs. king bolt positions