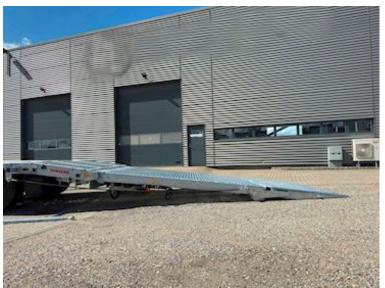

## Beskrivelse

Drum brakes

HANGLER 4-axle machine trailer

- full-covering 4,200mm ramps with steel grating

The trailer is, among other things, built with:

- SAF axles with drum brakes
- Lift axle on axle 1
- Co-steering axle 3+4
- 26 pcs. 10-ton lashing points
- 4 pcs. 5-ton lashing points
- Retractable extensions in the side rails
- 3 pieces. stainless tool boxes
- Slope storage room for landing
- Electro-hydraulic pump station for ramp 24V
- Galvanized chassis
- Cane holes along both sidewalls
- 235/75 R17.5" twin mounted wheels, steel rims
- TPMS tire pressure monitoring
- Air outlet for measuring brake pressure
- 4 pcs. LED work lights 2 pcs. on the side + 2 at the back
- 4 pcs. 3-chamber LED rear lights
- 4 pcs. extendable wide load signs
- Removable aluminum sides on landing
- Barn floor covered with 70mm planks of larch wood
- Load length on lowered part approx. 9,200 mm
- Load length on rest approx. 4,000 mm
- Load bed height at driving level approx. 910mm
- 2 pcs. king bolt positions