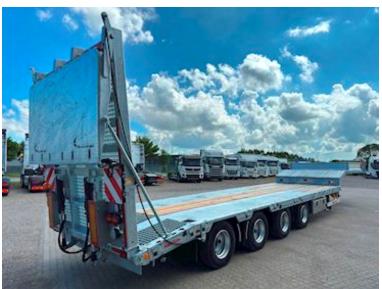

## Beskrivelse

Drum brakes

HANGLER 4-axle machine trailer

- full-covering 4,200mm ramps with steel grating

The trailer is, among other things, built with:

- SAF axles with drum brakes
- Lift axle on axle 1
- Co-steering axle 3+4
- 26 pcs. 10-ton lashing points
- 4 pcs. 5-ton lashing points
- Retractable extensions in the side rails
- 3 pieces. stainless tool boxes
- Slope storage room for landing
- Electro-hydraulic pump station for ramp 24V
- Galvanized chassis
- Cane holes along both sidewalls
- 235/75 R17.5" twin mounted wheels, steel rims
- TPMS tire pressure monitoring
- Air outlet for measuring brake pressure
- 4 pcs. LED work lights 2 pcs. on the side + 2 at the back
- 4 pcs. 3-chamber LED rear lights
- 4 pcs. extendable wide load signs
- Removable aluminum sides on landing
- Barn floor covered with 70mm planks of larch wood
- Load length on lowered part approx. 9,200 mm
- Load length on rest approx. 4,000 mm
- Load bed height at driving level approx. 910mm
- 2 pcs. king bolt positions