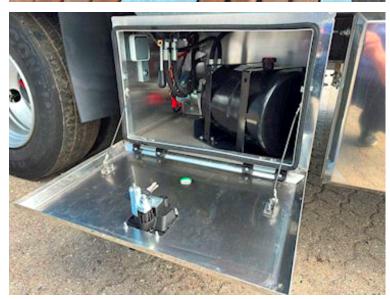

## Beskrivelse

Drum brakes

HANGLER 4-axle machine trailer

- full-covering 4,200mm ramps with steel grating

The trailer is, among other things, built with:

- SAF axles with drum brakes
- Lift axle on axle 1
- Co-steering axle 3+4
- 26 pcs. 10-ton lashing points
- 4 pcs. 5-ton lashing points
- Retractable extensions in the side rails
- 3 pieces. stainless tool boxes
- Slope storage room for landing
- Electro-hydraulic pump station for ramp 24V
- Galvanized chassis
- Cane holes along both sidewalls
- 235/75 R17.5" twin mounted wheels, steel rims
- TPMS tire pressure monitoring
- Air outlet for measuring brake pressure
- 4 pcs. LED work lights 2 pcs. on the side + 2 at the back
- 4 pcs. 3-chamber LED rear lights
- 4 pcs. extendable wide load signs
- Removable aluminum sides on landing
- Barn floor covered with 70mm planks of larch wood
- Load length on lowered part approx. 9,200 mm
- Load length on rest approx. 4,000 mm
- Load bed height at driving level approx. 910mm
- 2 pcs. king bolt positions