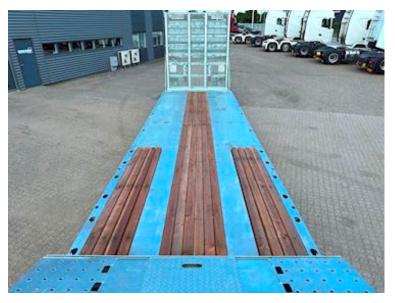

## Beskrivelse

Drum brakes

HANGLER 4-axle machine trailer

- full-covering 4,200mm ramps with steel grating

The trailer is, among other things, built with:

- SAF axles with drum brakes
- Lift axle on axle 1
- Co-steering axle 3+4
- 26 pcs. 10-ton lashing points
- 4 pcs. 5-ton lashing points
- Retractable extensions in the side rails
- 3 pieces. stainless tool boxes
- Slope storage room for landing
- Electro-hydraulic pump station for ramp 24V
- Galvanized chassis
- Cane holes along both sidewalls
- 235/75 R17.5" twin mounted wheels, steel rims
- TPMS tire pressure monitoring
- Air outlet for measuring brake pressure
- 4 pcs. LED work lights 2 pcs. on the side + 2 at the back
- 4 pcs. 3-chamber LED rear lights
- 4 pcs. extendable wide load signs
- Removable aluminum sides on landing
- Barn floor covered with 70mm planks of larch wood
- Load length on lowered part approx. 9,200 mm
- Load length on rest approx. 4,000 mm
- Load bed height at driving level approx. 910mm
- 2 pcs. king bolt positions