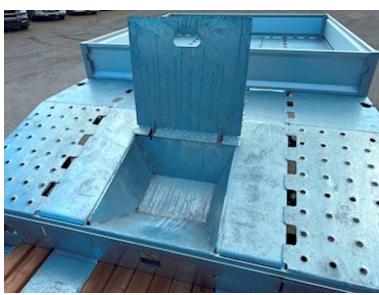

## Beskrivelse

Drum brakes

HANGLER 4-axle machine trailer

- full-covering 4,200mm ramps with steel grating

The trailer is, among other things, built with:

- SAF axles with drum brakes
- Lift axle on axle 1
- Co-steering axle 3+4
- 26 pcs. 10-ton lashing points
- 4 pcs. 5-ton lashing points
- Retractable extensions in the side rails
- 3 pieces. stainless tool boxes
- Slope storage room for landing
- Electro-hydraulic pump station for ramp 24V
- Galvanized chassis
- Cane holes along both sidewalls
- 235/75 R17.5" twin mounted wheels, steel rims
- TPMS tire pressure monitoring
- Air outlet for measuring brake pressure
- 4 pcs. LED work lights 2 pcs. on the side + 2 at the back
- 4 pcs. 3-chamber LED rear lights
- 4 pcs. extendable wide load signs
- Removable aluminum sides on landing
- Barn floor covered with 70mm planks of larch wood
- Load length on lowered part approx. 9,200 mm
- Load length on rest approx. 4,000 mm
- Load bed height at driving level approx. 910mm
- 2 pcs. king bolt positions