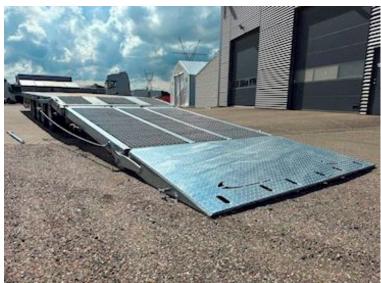

## Hangler 4-aks 2-delt heldækkende rampe, Low loader

Scanvo Trucks Danmark A/S Hårup Skovvej 7, Hårup 8600 Silkeborg

Sælger Salgsafdeling salg@scanvo.dk +45 8724 4370

+45 3046 2148 / 2498 2148 / 2497 2148

## Beskrivelse

Drum brakes

HANGLER 4-axle machine trailer

- full-covering 4,200mm ramps with steel grating

The trailer is, among other things, built with:

- SAF axles with drum brakes
- Lift axle on axle 1
- Co-steering axle 3+4
- 26 pcs. 10-ton lashing points
- 4 pcs. 5-ton lashing points
- Retractable extensions in the side rails
- 3 pieces. stainless tool boxes
- Slope storage room for landing
- Electro-hydraulic pump station for ramp 24V
- Galvanized chassis
- Cane holes along both sidewalls
- 235/75 R17.5" twin mounted wheels, steel rims
- TPMS tire pressure monitoring
- Air outlet for measuring brake pressure
- 4 pcs. LED work lights 2 pcs. on the side + 2 at the back
- 4 pcs. 3-chamber LED rear lights
- 4 pcs. extendable wide load signs
- Removable aluminum sides on landing
- Barn floor covered with 70mm planks of larch wood
- Load length on lowered part approx. 9,200 mm
- Load length on rest approx. 4,000 mm
- Load bed height at driving level approx. 910mm
- 2 pcs. king bolt positions