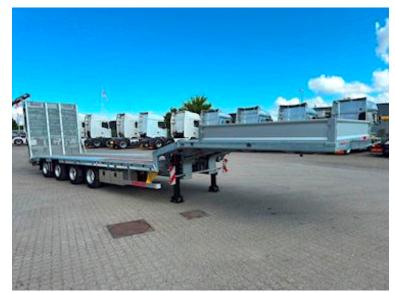

## Beskrivelse

Drum brakes

HANGLER 4-axle machine trailer

- full-covering 4,200mm ramps with steel grating

The trailer is, among other things, built with:

- SAF axles with drum brakes
- Lift axle on axle 1
- Co-steering axle 3+4
- 26 pcs. 10-ton lashing points
- 4 pcs. 5-ton lashing points
- Retractable extensions in the side rails
- 3 pieces. stainless tool boxes
- Slope storage room for landing
- Electro-hydraulic pump station for ramp 24V
- Galvanized chassis
- Cane holes along both sidewalls
- 235/75 R17.5" twin mounted wheels, steel rims
- TPMS tire pressure monitoring
- Air outlet for measuring brake pressure
- 4 pcs. LED work lights 2 pcs. on the side + 2 at the back
- 4 pcs. 3-chamber LED rear lights
- 4 pcs. extendable wide load signs
- Removable aluminum sides on landing
- Barn floor covered with 70mm planks of larch wood
- Load length on lowered part approx. 9,200 mm
- Load length on rest approx. 4,000 mm
- Load bed height at driving level approx. 910mm
- 2 pcs. king bolt positions