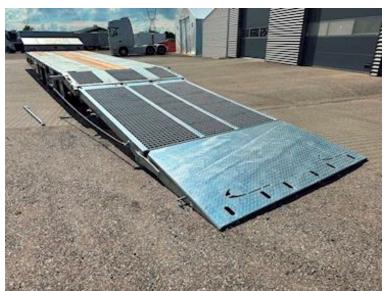

## Beskrivelse

Drum brakes

HANGLER 4-axle machine trailer

- full-covering 4,200mm ramps with steel grating

The trailer is, among other things, built with:

- SAF axles with drum brakes
- Lift axle on axle 1
- Co-steering axle 3+4
- 26 pcs. 10-ton lashing points
- 4 pcs. 5-ton lashing points
- Retractable extensions in the side rails
- 3 pieces. stainless tool boxes
- Slope storage room for landing
- Electro-hydraulic pump station for ramp 24V
- Galvanized chassis
- Cane holes along both sidewalls
- 235/75 R17.5" twin mounted wheels, steel rims
- TPMS tire pressure monitoring
- Air outlet for measuring brake pressure
- 4 pcs. LED work lights 2 pcs. on the side + 2 at the back
- 4 pcs. 3-chamber LED rear lights
- 4 pcs. extendable wide load signs
- Removable aluminum sides on landing
- Barn floor covered with 70mm planks of larch wood
- Load length on lowered part approx. 9,200 mm
- Load length on rest approx. 4,000 mm
- Load bed height at driving level approx. 910mm
- 2 pcs. king bolt positions