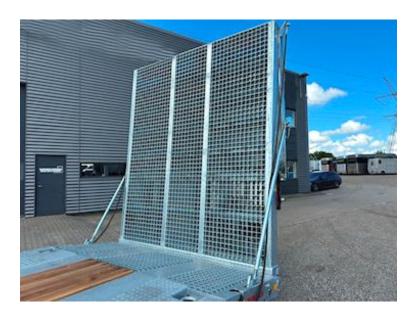

## Beskrivelse

Drum brakes

HANGLER 4-axle machine trailer

- full-covering 4,200mm ramps with steel grating

The trailer is, among other things, built with:

- SAF axles with drum brakes
- Lift axle on axle 1
- Co-steering axle 3+4
- 26 pcs. 10-ton lashing points
- 4 pcs. 5-ton lashing points
- Retractable extensions in the side rails
- 3 pieces. stainless tool boxes
- Slope storage room for landing
- Electro-hydraulic pump station for ramp 24V
- Galvanized chassis
- Cane holes along both sidewalls
- 235/75 R17.5" twin mounted wheels, steel rims
- TPMS tire pressure monitoring
- Air outlet for measuring brake pressure
- 4 pcs. LED work lights 2 pcs. on the side + 2 at the back
- 4 pcs. 3-chamber LED rear lights
- 4 pcs. extendable wide load signs
- Removable aluminum sides on landing
- Barn floor covered with 70mm planks of larch wood
- Load length on lowered part approx. 9,200 mm
- Load length on rest approx. 4,000 mm
- Load bed height at driving level approx. 910mm
- 2 pcs. king bolt positions