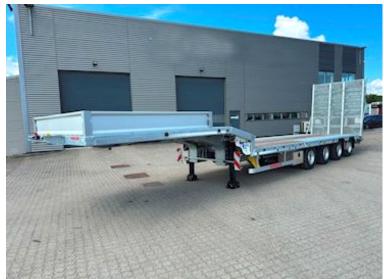

## Beskrivelse

Drum brakes

HANGLER 4-axle machine trailer

- full-covering 4,200mm ramps with steel grating

The trailer is, among other things, built with:

- SAF axles with drum brakes
- Lift axle on axle 1
- Co-steering axle 3+4
- 26 pcs. 10-ton lashing points
- 4 pcs. 5-ton lashing points
- Retractable extensions in the side rails
- 3 pieces. stainless tool boxes
- Slope storage room for landing
- Electro-hydraulic pump station for ramp 24V
- Galvanized chassis
- Cane holes along both sidewalls
- 235/75 R17.5" twin mounted wheels, steel rims
- TPMS tire pressure monitoring
- Air outlet for measuring brake pressure
- 4 pcs. LED work lights 2 pcs. on the side + 2 at the back
- 4 pcs. 3-chamber LED rear lights
- 4 pcs. extendable wide load signs
- Removable aluminum sides on landing
- Barn floor covered with 70mm planks of larch wood
- Load length on lowered part approx. 9,200 mm
- Load length on rest approx. 4,000 mm
- Load bed height at driving level approx. 910mm
- 2 pcs. king bolt positions