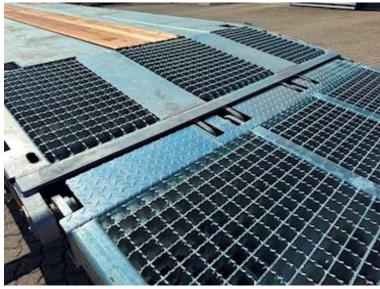

## Beskrivelse

Drum brakes

HANGLER 4-axle machine trailer

- full-covering 4,200mm ramps with steel grating

The trailer is, among other things, built with:

- SAF axles with drum brakes
- Lift axle on axle 1
- Co-steering axle 3+4
- 26 pcs. 10-ton lashing points
- 4 pcs. 5-ton lashing points
- Retractable extensions in the side rails
- 3 pieces. stainless tool boxes
- Slope storage room for landing
- Electro-hydraulic pump station for ramp 24V
- Galvanized chassis
- Cane holes along both sidewalls
- 235/75 R17.5" twin mounted wheels, steel rims
- TPMS tire pressure monitoring
- Air outlet for measuring brake pressure
- 4 pcs. LED work lights 2 pcs. on the side + 2 at the back
- 4 pcs. 3-chamber LED rear lights
- 4 pcs. extendable wide load signs
- Removable aluminum sides on landing
- Barn floor covered with 70mm planks of larch wood
- Load length on lowered part approx. 9,200 mm
- Load length on rest approx. 4,000 mm
- Load bed height at driving level approx. 910mm
- 2 pcs. king bolt positions