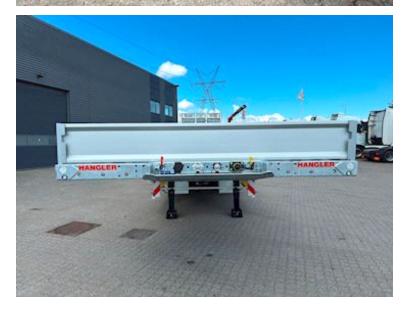

## Beskrivelse

Drum brakes

HANGLER 4-axle machine trailer

- full-covering 4,200mm ramps with steel grating

The trailer is, among other things, built with:

- SAF axles with drum brakes
- Lift axle on axle 1
- Co-steering axle 3+4
- 26 pcs. 10-ton lashing points
- 4 pcs. 5-ton lashing points
- Retractable extensions in the side rails
- 3 pieces. stainless tool boxes
- Slope storage room for landing
- Electro-hydraulic pump station for ramp 24V
- Galvanized chassis
- Cane holes along both sidewalls
- 235/75 R17.5" twin mounted wheels, steel rims
- TPMS tire pressure monitoring
- Air outlet for measuring brake pressure
- 4 pcs. LED work lights 2 pcs. on the side + 2 at the back
- 4 pcs. 3-chamber LED rear lights
- 4 pcs. extendable wide load signs
- Removable aluminum sides on landing
- Barn floor covered with 70mm planks of larch wood
- Load length on lowered part approx. 9,200 mm
- Load length on rest approx. 4,000 mm
- Load bed height at driving level approx. 910mm
- 2 pcs. king bolt positions