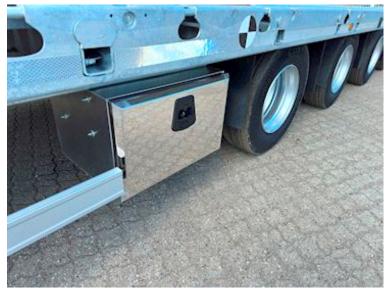

## Beskrivelse

Drum brakes

HANGLER 4-axle machine trailer

- full-covering 4,200mm ramps with steel grating

The trailer is, among other things, built with:

- SAF axles with drum brakes
- Lift axle on axle 1
- Co-steering axle 3+4
- 26 pcs. 10-ton lashing points
- 4 pcs. 5-ton lashing points
- Retractable extensions in the side rails
- 3 pieces. stainless tool boxes
- Slope storage room for landing
- Electro-hydraulic pump station for ramp 24V
- Galvanized chassis
- Cane holes along both sidewalls
- 235/75 R17.5" twin mounted wheels, steel rims
- TPMS tire pressure monitoring
- Air outlet for measuring brake pressure
- 4 pcs. LED work lights 2 pcs. on the side + 2 at the back
- 4 pcs. 3-chamber LED rear lights
- 4 pcs. extendable wide load signs
- Removable aluminum sides on landing
- Barn floor covered with 70mm planks of larch wood
- Load length on lowered part approx. 9,200 mm
- Load length on rest approx. 4,000 mm
- Load bed height at driving level approx. 910mm
- 2 pcs. king bolt positions