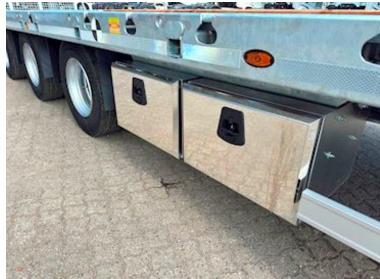

## Beskrivelse

Drum brakes

HANGLER 4-axle machine trailer

- full-covering 4,200mm ramps with steel grating

The trailer is, among other things, built with:

- SAF axles with drum brakes
- Lift axle on axle 1
- Co-steering axle 3+4
- 26 pcs. 10-ton lashing points
- 4 pcs. 5-ton lashing points
- Retractable extensions in the side rails
- 3 pieces. stainless tool boxes
- Slope storage room for landing
- Electro-hydraulic pump station for ramp 24V
- Galvanized chassis
- Cane holes along both sidewalls
- 235/75 R17.5" twin mounted wheels, steel rims
- TPMS tire pressure monitoring
- Air outlet for measuring brake pressure
- 4 pcs. LED work lights 2 pcs. on the side + 2 at the back
- 4 pcs. 3-chamber LED rear lights
- 4 pcs. extendable wide load signs
- Removable aluminum sides on landing
- Barn floor covered with 70mm planks of larch wood
- Load length on lowered part approx. 9,200 mm
- Load length on rest approx. 4,000 mm
- Load bed height at driving level approx. 910mm
- 2 pcs. king bolt positions