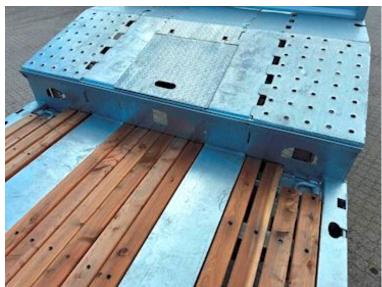

## Beskrivelse

Drum brakes

HANGLER 4-axle machine trailer

- full-covering 4,200mm ramps with steel grating

The trailer is, among other things, built with:

- SAF axles with drum brakes
- Lift axle on axle 1
- Co-steering axle 3+4
- 26 pcs. 10-ton lashing points
- 4 pcs. 5-ton lashing points
- Retractable extensions in the side rails
- 3 pieces. stainless tool boxes
- Slope storage room for landing
- Electro-hydraulic pump station for ramp 24V
- Galvanized chassis
- Cane holes along both sidewalls
- 235/75 R17.5" twin mounted wheels, steel rims
- TPMS tire pressure monitoring
- Air outlet for measuring brake pressure
- 4 pcs. LED work lights 2 pcs. on the side + 2 at the back
- 4 pcs. 3-chamber LED rear lights
- 4 pcs. extendable wide load signs
- Removable aluminum sides on landing
- Barn floor covered with 70mm planks of larch wood
- Load length on lowered part approx. 9,200 mm
- Load length on rest approx. 4,000 mm
- Load bed height at driving level approx. 910mm
- 2 pcs. king bolt positions