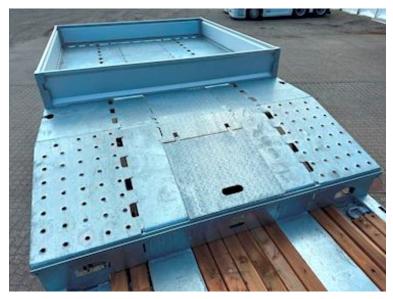

## Beskrivelse

Drum brakes

HANGLER 4-axle machine trailer

- full-covering 4,200mm ramps with steel grating

The trailer is, among other things, built with:

- SAF axles with drum brakes
- Lift axle on axle 1
- Co-steering axle 3+4
- 26 pcs. 10-ton lashing points
- 4 pcs. 5-ton lashing points
- Retractable extensions in the side rails
- 3 pieces. stainless tool boxes
- Slope storage room for landing
- Electro-hydraulic pump station for ramp 24V
- Galvanized chassis
- Cane holes along both sidewalls
- 235/75 R17.5" twin mounted wheels, steel rims
- TPMS tire pressure monitoring
- Air outlet for measuring brake pressure
- 4 pcs. LED work lights 2 pcs. on the side + 2 at the back
- 4 pcs. 3-chamber LED rear lights
- 4 pcs. extendable wide load signs
- Removable aluminum sides on landing
- Barn floor covered with 70mm planks of larch wood
- Load length on lowered part approx. 9,200 mm
- Load length on rest approx. 4,000 mm
- Load bed height at driving level approx. 910mm
- 2 pcs. king bolt positions