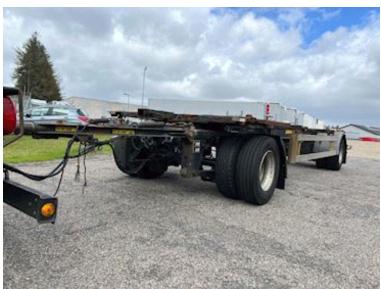

## Beskrivelse

Kel-berg 20 ton variable load hanger

built for 7150 / 7450 mm mm variable load - container locks driving height in 1060 mm - Lowest pos. 990mm. Highest pos. 1400mm - BPW axles - drum brakes - air suspension (Long travel) - Chassis has some surface rust - movable drawbar (900mm) with 38mm draw eye - coupling height 800mm - coupling length 9280mm - Flash light