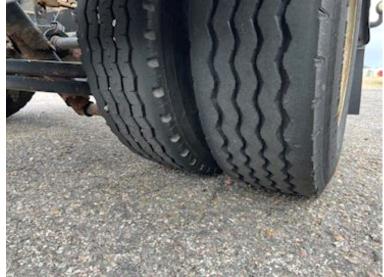

| Basis |         |
|-------|---------|
| Туре  | Trailer |
| Aksel | 2       |
| Stand | Fine    |

| Tyres               |               |
|---------------------|---------------|
| % remaining         | 70/80 - 60/50 |
| Dimensions          | 265/70R19,5   |
|                     |               |
| Brakes              |               |
| Drum brakes         | ✓             |
| ABS                 | ✓             |
|                     |               |
| Weight              |               |
| Loading capacity kg | 16700         |
| Overall weight kg   | 20000         |
| Tare weight kg      | 3300          |