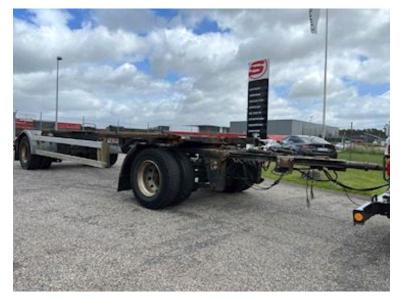

## Beskrivelse

Kel-berg 20 ton variable load hanger

built for 7150 / 7450 mm mm variable load - container locks driving height in 1060 mm - Lowest pos. 990mm. Highest pos. 1400mm - BPW axles - drum brakes - air suspension (Long travel) - Chassis has some surface rust - movable drawbar (900mm) with 38mm draw eye - coupling height 800mm - coupling length 9280mm - Flash light