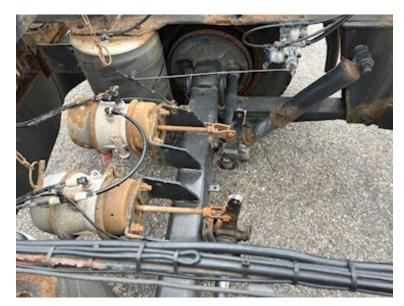

**BPW** 

Shaft type

## Beskrivelse

Kel-berg 20 ton variable load hanger

built for 7150 / 7450 mm mm variable load - container locks driving height in 1060 mm - Lowest pos. 990mm. Highest pos. 1400mm - BPW axles - drum brakes - air suspension (Long travel) - Chassis has some surface rust - movable drawbar (900mm) with 38mm draw eye - coupling height 800mm - coupling length 9280mm - Flash light