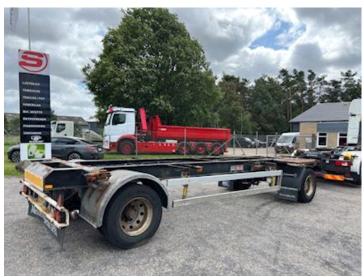

## Kel-Berg 20 ton 7150 / 7450 mm containerlase, Swap bodies

Scanvo Trucks Danmark A/S Hårup Skovvej 7, Hårup 8600 Silkeborg

Sælger Salgsafdeling salg@scanvo.dk +45 8724 4370

+45 3046 2148 / 2498 2148 / 2497 2148

## Beskrivelse

Kel-berg 20 ton variable load hanger

built for 7150 / 7450 mm mm variable load - container locks driving height in 1060 mm - Lowest pos. 990mm. Highest pos. 1400mm - BPW axles - drum brakes - air suspension (Long travel) - Chassis has some surface rust - movable drawbar (900mm) with 38mm draw eye - coupling height 800mm - coupling length 9280mm - Flash light