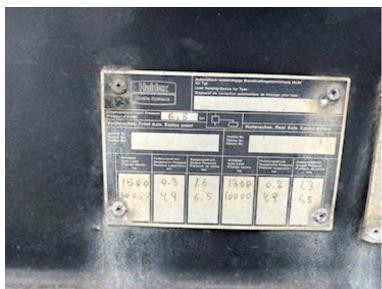

| Basis |         |
|-------|---------|
| Туре  | Trailer |
| Aksel | 2       |
| Stand | Fine    |

| Tyres               |               |
|---------------------|---------------|
| % remaining         | 70/80 - 60/50 |
| Dimensions          | 265/70R19,5   |
|                     |               |
| Brakes              |               |
| Drum brakes         | ✓             |
| ABS                 | ✓             |
|                     |               |
| Weight              |               |
| Loading capacity kg | 16700         |
| Overall weight kg   | 20000         |
| Tare weight kg      | 3300          |

| EBS + 2 x 7 polet                                                        |  |  |
|--------------------------------------------------------------------------|--|--|
| duomatic                                                                 |  |  |
| 38 mm                                                                    |  |  |
| ja - 900mm                                                               |  |  |
| 800                                                                      |  |  |
|                                                                          |  |  |
| Truck bed height mm<br>Neutral = 1060 - Sænket = 990mm - Hævet<br>1400mm |  |  |
|                                                                          |  |  |
| ✓                                                                        |  |  |
|                                                                          |  |  |
|                                                                          |  |  |
| 10000                                                                    |  |  |
|                                                                          |  |  |