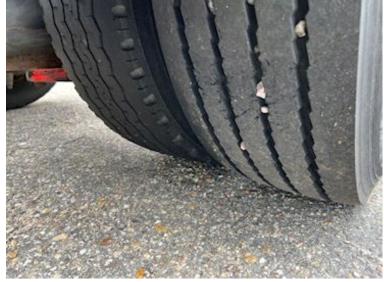

| Basis |         |
|-------|---------|
| Туре  | Trailer |
| Aksel | 2       |
| Stand | Fine    |

| Tyres               |               |
|---------------------|---------------|
| % remaining         | 70/80 - 60/50 |
| Dimensions          | 265/70R19,5   |
|                     |               |
| Brakes              |               |
| Drum brakes         | ✓             |
| ABS                 | ✓             |
|                     |               |
| Weight              |               |
| Loading capacity kg | 16700         |
| Overall weight kg   | 20000         |
| Tare weight kg      | 3300          |