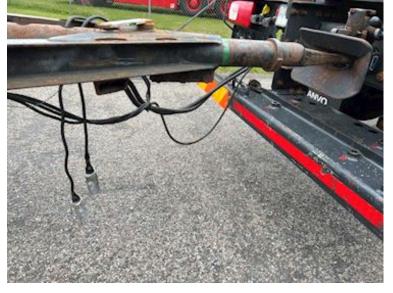

## Beskrivelse

Kel-berg 20 ton variable load hanger

built for 7150 / 7450 mm mm variable load - container locks driving height in 1060 mm - Lowest pos. 990mm. Highest pos. 1400mm - BPW axles - drum brakes - air suspension (Long travel) - Chassis has some surface rust - movable drawbar (900mm) with 38mm draw eye - coupling height 800mm - coupling length 9280mm - Flash light