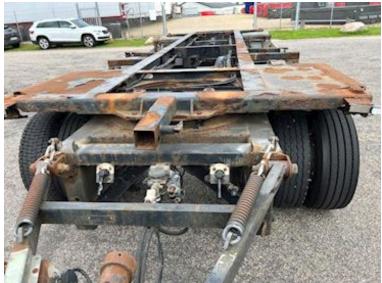

| Basis |         |
|-------|---------|
| Туре  | Trailer |
| Aksel | 2       |
| Stand | Fine    |

| Tyres               |               |
|---------------------|---------------|
| % remaining         | 70/80 - 60/50 |
| Dimensions          | 265/70R19,5   |
|                     |               |
| Brakes              |               |
| Drum brakes         | ✓             |
| ABS                 | ✓             |
|                     |               |
| Weight              |               |
| Loading capacity kg | 16700         |
| Overall weight kg   | 20000         |
| Tare weight kg      | 3300          |

## Beskrivelse

Kel-berg 20 ton variable load hanger

built for 7150 / 7450 mm mm variable load - container locks driving height in 1060 mm - Lowest pos. 990mm. Highest pos. 1400mm - BPW axles - drum brakes - air suspension (Long travel) - Chassis has some surface rust - movable drawbar (900mm) with 38mm draw eye - coupling height 800mm - coupling length 9280mm - Flash light