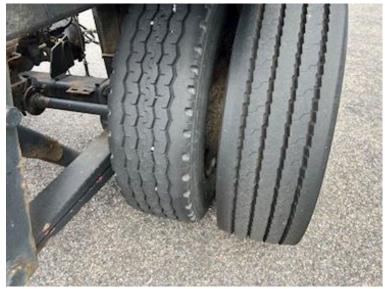

| Basis |         |
|-------|---------|
| Туре  | Trailer |
| Aksel | 2       |
| Stand | Fine    |

| Tyres               |               |
|---------------------|---------------|
| % remaining         | 70/80 - 60/50 |
| Dimensions          | 265/70R19,5   |
|                     |               |
| Brakes              |               |
| Drum brakes         | ✓             |
| ABS                 | ✓             |
|                     |               |
| Weight              |               |
| Loading capacity kg | 16700         |
| Overall weight kg   | 20000         |
| Tare weight kg      | 3300          |