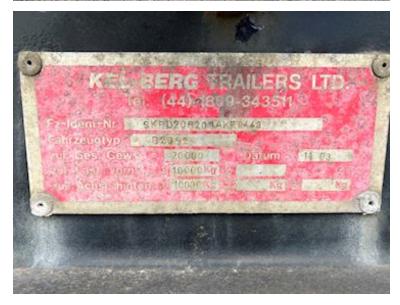

| Registration                           |            |
|----------------------------------------|------------|
| Model year                             | 2004       |
| Reg. date                              | 05-03-2004 |
| Reg. no.                               | KU8054     |
| Chassis number (VIN) SKBD20B203AKE9443 |            |
| Ref. no.                               | 7318       |