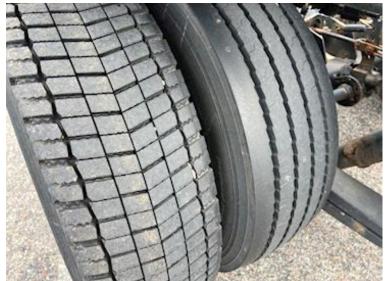

| Basis |         |
|-------|---------|
| Туре  | Trailer |
| Aksel | 2       |
| Stand | Fine    |

| Tyres               |               |
|---------------------|---------------|
| % remaining         | 70/80 - 60/50 |
| Dimensions          | 265/70R19,5   |
|                     |               |
| Brakes              |               |
| Drum brakes         | ✓             |
| ABS                 | ✓             |
|                     |               |
| Weight              |               |
| Loading capacity kg | 16700         |
| Overall weight kg   | 20000         |
| Tare weight kg      | 3300          |