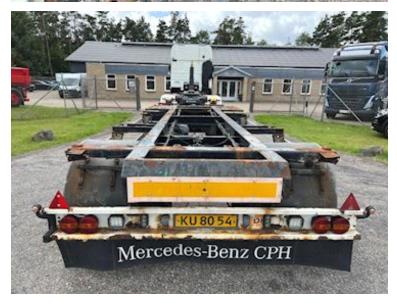

| Registration                           |            |
|----------------------------------------|------------|
| Model year                             | 2004       |
| Reg. date                              | 05-03-2004 |
| Reg. no.                               | KU8054     |
| Chassis number (VIN) SKBD20B203AKE9443 |            |
| Ref. no.                               | 7318       |

## Beskrivelse

Kel-berg 20 ton variable load hanger

built for 7150 / 7450 mm mm variable load - container locks driving height in 1060 mm - Lowest pos. 990mm. Highest pos. 1400mm - BPW axles - drum brakes - air suspension (Long travel) - Chassis has some surface rust - movable drawbar (900mm) with 38mm draw eye - coupling height 800mm - coupling length 9280mm - Flash light