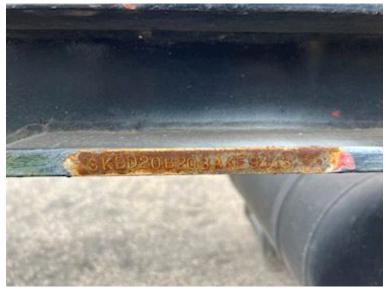

| Registration                           |            |
|----------------------------------------|------------|
| Model year                             | 2004       |
| Reg. date                              | 05-03-2004 |
| Reg. no.                               | KU8054     |
| Chassis number (VIN) SKBD20B203AKE9443 |            |
| Ref. no.                               | 7318       |