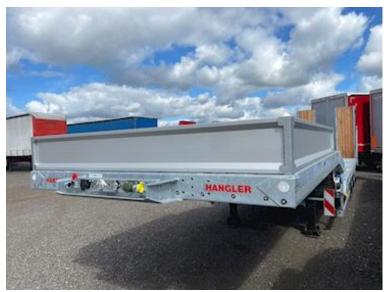

| Low loader                   |                                                                                                                                                                                                                                                                                                                                                                                                                                                                                                                                                                                                                                                                                                                                                                                                                                                                                                                                                                                                                                                                                                                                                                                                                                                                                                                                                                                                                                                                                                                                                                                                                                                                                                                                                                                                                                                                                                                                                                                                                                                                                                                                      |
|------------------------------|--------------------------------------------------------------------------------------------------------------------------------------------------------------------------------------------------------------------------------------------------------------------------------------------------------------------------------------------------------------------------------------------------------------------------------------------------------------------------------------------------------------------------------------------------------------------------------------------------------------------------------------------------------------------------------------------------------------------------------------------------------------------------------------------------------------------------------------------------------------------------------------------------------------------------------------------------------------------------------------------------------------------------------------------------------------------------------------------------------------------------------------------------------------------------------------------------------------------------------------------------------------------------------------------------------------------------------------------------------------------------------------------------------------------------------------------------------------------------------------------------------------------------------------------------------------------------------------------------------------------------------------------------------------------------------------------------------------------------------------------------------------------------------------------------------------------------------------------------------------------------------------------------------------------------------------------------------------------------------------------------------------------------------------------------------------------------------------------------------------------------------------|
| Outriggers with planks       | <ul> <li>Image: A second s</li></ul> |
| Hydraulic ramps              |                                                                                                                                                                                                                                                                                                                                                                                                                                                                                                                                                                                                                                                                                                                                                                                                                                                                                                                                                                                                                                                                                                                                                                                                                                                                                                                                                                                                                                                                                                                                                                                                                                                                                                                                                                                                                                                                                                                                                                                                                                                                                                                                      |
| Wide load signs              | ×                                                                                                                                                                                                                                                                                                                                                                                                                                                                                                                                                                                                                                                                                                                                                                                                                                                                                                                                                                                                                                                                                                                                                                                                                                                                                                                                                                                                                                                                                                                                                                                                                                                                                                                                                                                                                                                                                                                                                                                                                                                                                                                                    |
| Weight                       |                                                                                                                                                                                                                                                                                                                                                                                                                                                                                                                                                                                                                                                                                                                                                                                                                                                                                                                                                                                                                                                                                                                                                                                                                                                                                                                                                                                                                                                                                                                                                                                                                                                                                                                                                                                                                                                                                                                                                                                                                                                                                                                                      |
| Loading capacity kg          | 37640                                                                                                                                                                                                                                                                                                                                                                                                                                                                                                                                                                                                                                                                                                                                                                                                                                                                                                                                                                                                                                                                                                                                                                                                                                                                                                                                                                                                                                                                                                                                                                                                                                                                                                                                                                                                                                                                                                                                                                                                                                                                                                                                |
| Overall weight kg            | 48000                                                                                                                                                                                                                                                                                                                                                                                                                                                                                                                                                                                                                                                                                                                                                                                                                                                                                                                                                                                                                                                                                                                                                                                                                                                                                                                                                                                                                                                                                                                                                                                                                                                                                                                                                                                                                                                                                                                                                                                                                                                                                                                                |
| Tare weight kg               | 10360                                                                                                                                                                                                                                                                                                                                                                                                                                                                                                                                                                                                                                                                                                                                                                                                                                                                                                                                                                                                                                                                                                                                                                                                                                                                                                                                                                                                                                                                                                                                                                                                                                                                                                                                                                                                                                                                                                                                                                                                                                                                                                                                |
| King pin kg                  | 18000                                                                                                                                                                                                                                                                                                                                                                                                                                                                                                                                                                                                                                                                                                                                                                                                                                                                                                                                                                                                                                                                                                                                                                                                                                                                                                                                                                                                                                                                                                                                                                                                                                                                                                                                                                                                                                                                                                                                                                                                                                                                                                                                |
| Total weight, low loader kg  | 60800                                                                                                                                                                                                                                                                                                                                                                                                                                                                                                                                                                                                                                                                                                                                                                                                                                                                                                                                                                                                                                                                                                                                                                                                                                                                                                                                                                                                                                                                                                                                                                                                                                                                                                                                                                                                                                                                                                                                                                                                                                                                                                                                |
| Load capacity, low loader kg | 50440                                                                                                                                                                                                                                                                                                                                                                                                                                                                                                                                                                                                                                                                                                                                                                                                                                                                                                                                                                                                                                                                                                                                                                                                                                                                                                                                                                                                                                                                                                                                                                                                                                                                                                                                                                                                                                                                                                                                                                                                                                                                                                                                |
| Dimensions                   |                                                                                                                                                                                                                                                                                                                                                                                                                                                                                                                                                                                                                                                                                                                                                                                                                                                                                                                                                                                                                                                                                                                                                                                                                                                                                                                                                                                                                                                                                                                                                                                                                                                                                                                                                                                                                                                                                                                                                                                                                                                                                                                                      |
| External width mm            | 2550                                                                                                                                                                                                                                                                                                                                                                                                                                                                                                                                                                                                                                                                                                                                                                                                                                                                                                                                                                                                                                                                                                                                                                                                                                                                                                                                                                                                                                                                                                                                                                                                                                                                                                                                                                                                                                                                                                                                                                                                                                                                                                                                 |
| Length mm                    | 13300                                                                                                                                                                                                                                                                                                                                                                                                                                                                                                                                                                                                                                                                                                                                                                                                                                                                                                                                                                                                                                                                                                                                                                                                                                                                                                                                                                                                                                                                                                                                                                                                                                                                                                                                                                                                                                                                                                                                                                                                                                                                                                                                |
| Truck bed height mm          | 900                                                                                                                                                                                                                                                                                                                                                                                                                                                                                                                                                                                                                                                                                                                                                                                                                                                                                                                                                                                                                                                                                                                                                                                                                                                                                                                                                                                                                                                                                                                                                                                                                                                                                                                                                                                                                                                                                                                                                                                                                                                                                                                                  |

## Beskrivelse

NEW HANGLER SVS-H 620 T 4-axle machine trailer with double hydraulic ramps, the chassis is FULLY GALVANIZED!

Strong machine trailer made of steel frame and base + 70 mm strong wooden planks.