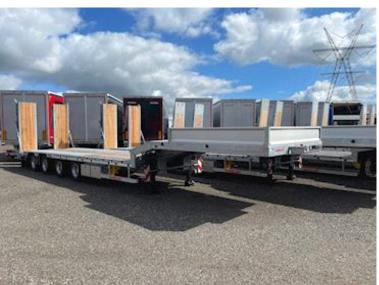

## Hangler SVS-H 620 T 4 akslet galvaniseret, Low loader

Scanvo Trucks Danmark A/S Hårup Skovvej 7, Hårup 8600 Silkeborg

Sælger Salgsafdeling salg@scanvo.dk +45 8724 4370 +45 3046 2148 / 2498 2148 / 2497 2148

## Beskrivelse

NEW HANGLER SVS-H 620 T 4-axle machine trailer with double hydraulic ramps, the chassis is FULLY GALVANIZED!

Strong machine trailer made of steel frame and base + 70 mm strong wooden planks.