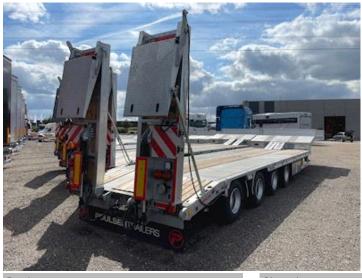

## Hangler SVS-H 620 T 4 akslet galvaniseret, Low loader

Scanvo Trucks Danmark A/S Hårup Skovvej 7, Hårup 8600 Silkeborg

Sælger Salgsafdeling salg@scanvo.dk +45 8724 4370 +45 3046 2148 / 2498 2148 / 2497 2148

## Beskrivelse

NEW HANGLER SVS-H 620 T 4-axle machine trailer with double hydraulic ramps, the chassis is FULLY GALVANIZED!

Strong machine trailer made of steel frame and base + 70 mm strong wooden planks.

Kingbolt can be placed in 2 positions

Total length 13300 mm - 4000 mm on rapo - length of built-in part 9200 mm incl. slope at the back

Barn floor covered with 70 mm wooden planks + expansion planks are stored in the middle of the barn floor

2-part ramps - length 2800 + 800 mm = total length 3,600 mm width 750 mm + associated 2 pcs. short steel ramps for access to rapo Electric hydraulic pump station mounted in toolbox for controlling ramps via 24 volt power NATO plug in front