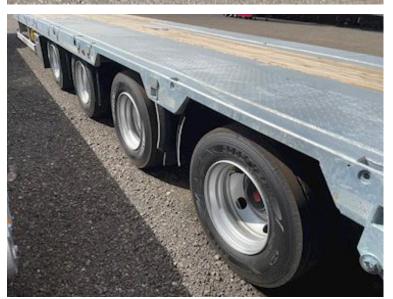

| Chassis                |                                        |
|------------------------|----------------------------------------|
| Toolbox                | <ul> <li>✓</li> </ul>                  |
| Total length mm        | 12200 eller 11900                      |
| Self-tracking axle     | ✓                                      |
| Shaft type             | SAF                                    |
| Liftable axles         | 1.aksel                                |
| Axle load kg           | 7.5+7.5+7.5+7.5                        |
| Stool height mm        | 1200mm                                 |
| Registration           |                                        |
| Model year             | 2024                                   |
| Chassis number (VIN)   | 0011                                   |
| Ref. no.               | 7376                                   |
| Brand new              | <ul> <li>✓</li> </ul>                  |
| Truck body / box       |                                        |
| Bottom                 | stål+træ                               |
| Holes for Sockets      | III III III III III III III III III II |
| Foldable lashing rings | ~                                      |

Magazine well down built in rapo for storing chain or other

4 pcs. 5 tons of lashing eyes on repo

2 x 11 pcs. 10 tons of lashing eyes distributed along the edge rails

2 x 8 pcs. walking sticks holes

SAF axles - drum brakes - air suspension - raising/lowering valves

Automatic axle lift on 1st axle

Co-steering 3rd + 4th axle is automatically locked when reversing, can be engaged via the rear light on the tractor 235/75 R17.5 tire mounting M + S approved tires

Retractable wide load signs with reflective planks and LED position lights up to 3000 mm Removable rotor light on one ramp LED 3-chamber lights