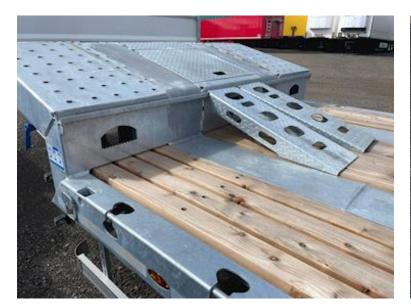

Kingbolt can be placed in 2 positions

Total length 13300 mm - 4000 mm on rapo - length of built-in part 9200 mm incl. slope at the back

Barn floor covered with 70 mm wooden planks + expansion planks are stored in the middle of the barn floor

2-part ramps - length 2800 + 800 mm = total length 3,600 mm width 750 mm + associated 2 pcs. short steel ramps for access to rapo Electric hydraulic pump station mounted in toolbox for controlling ramps via 24 volt power NATO plug in front