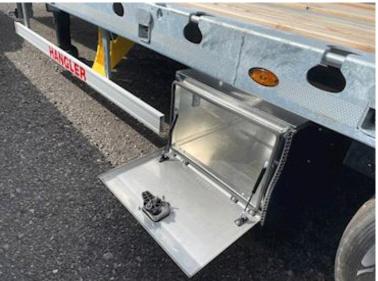

| Chassis                |                                        |
|------------------------|----------------------------------------|
| Toolbox                | <ul> <li>✓</li> </ul>                  |
| Total length mm        | 12200 eller 11900                      |
| Self-tracking axle     | ✓                                      |
| Shaft type             | SAF                                    |
| Liftable axles         | 1.aksel                                |
| Axle load kg           | 7.5+7.5+7.5+7.5                        |
| Stool height mm        | 1200mm                                 |
| Registration           |                                        |
| Model year             | 2024                                   |
| Chassis number (VIN)   | 0011                                   |
| Ref. no.               | 7376                                   |
| Brand new              | <ul> <li>✓</li> </ul>                  |
| Truck body / box       |                                        |
| Bottom                 | stål+træ                               |
| Holes for Sockets      | III III III III III III III III III II |
| Foldable lashing rings | ~                                      |

Magazine well down built in rapo for storing chain or other

4 pcs. 5 tons of lashing eyes on repo

2 x 11 pcs. 10 tons of lashing eyes distributed along the edge rails

2 x 8 pcs. walking sticks holes

SAF axles - drum brakes - air suspension - raising/lowering valves