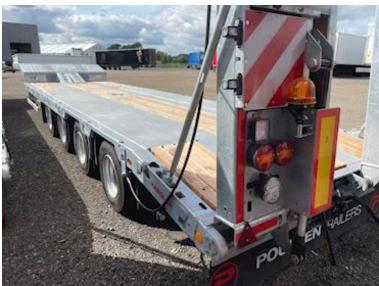

Magazine well down built in rapo for storing chain or other

4 pcs. 5 tons of lashing eyes on repo

2 x 11 pcs. 10 tons of lashing eyes distributed along the edge rails

2 x 8 pcs. walking sticks holes

SAF axles - drum brakes - air suspension - raising/lowering valves

Automatic axle lift on 1st axle

Co-steering 3rd + 4th axle is automatically locked when reversing, can be engaged via the rear light on the tractor 235/75 R17.5 tire mounting M + S approved tires

Retractable wide load signs with reflective planks and LED position lights up to 3000 mm Removable rotor light on one ramp LED 3-chamber lights

4 pcs. LED work lights (2 pcs. on the side + 2 pcs. at the back)

Subject to typing and printing errors

Contact us for more information on 87244370 or send us an email salg@scanvo.dk

- AN OFFER YOU CAN'T REFUSE