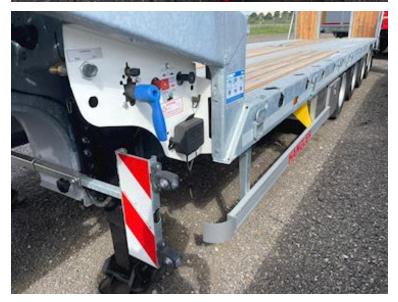

Magazine well down built in rapo for storing chain or other

4 pcs. 5 tons of lashing eyes on repo

2 x 11 pcs. 10 tons of lashing eyes distributed along the edge rails

2 x 8 pcs. walking sticks holes

SAF axles - drum brakes - air suspension - raising/lowering valves

Automatic axle lift on 1st axle

Co-steering 3rd + 4th axle is automatically locked when reversing, can be engaged via the rear light on the tractor 235/75 R17.5 tire mounting M + S approved tires

Retractable wide load signs with reflective planks and LED position lights up to 3000 mm Removable rotor light on one ramp LED 3-chamber lights