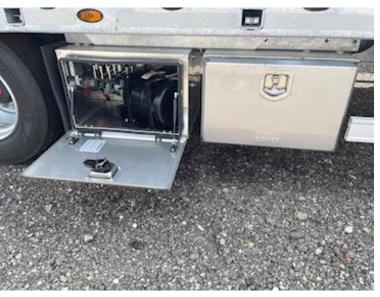

2-part ramps - length 2800 + 800 mm = total length 3,600 mm width 750 mm + associated 2 pcs. short steel ramps for access to rapo Electric hydraulic pump station mounted in toolbox for controlling ramps via 24 volt power NATO plug in front