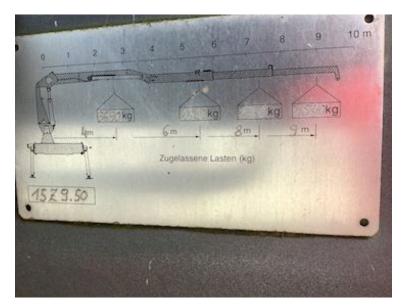

## Beskrivelse

Oil cooler

On the way in

Penz crane model 15 Z 9.50 year 2017

Top seat operation - manual operation - 45 degree adjustable support leg

The faucet is painted in stone grey

reach 9000 mm = lifts 1540 kg