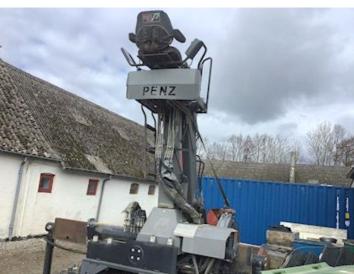

## Penz 15Z9.50 kran på aftagelig konsol, Crane

Scanvo Trucks Danmark A/S Hårup Skovvej 7, Hårup 8600 Silkeborg

Sælger Salgsafdeling salg@scanvo.dk +45 8724 4370 +45 3046 2148 / 2498 2148 / 2497 2148

| Registration        |           |
|---------------------|-----------|
| Model year          | 2017      |
| Ref. no.            | Penz      |
|                     |           |
| Crane               |           |
| Detachable          | ✓         |
| Rear mounted        | ✓         |
| number of Extension | 2         |
| Make                | Penz      |
| Model year          | 2017      |
| Range mtr           | 9         |
| Double Piping       | ✓         |
| Type                | 15 Z 9.50 |

## Beskrivelse

Oil cooler

On the way in

Penz crane model 15 Z 9.50 year 2017

Top seat operation - manual operation - 45 degree adjustable support leg

The faucet is painted in stone grey

reach 9000 mm = lifts 1540 kg