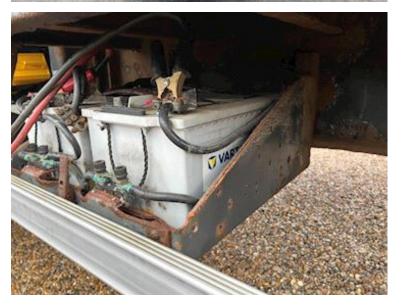

Scanvo Trucks Danmark A/S Hårup Skovvej 7, Hårup 8600 Silkeborg

Sælger Salgsafdeling salg@scanvo.dk +45 8724 4370 +45 3046 2148 / 2498 2148 / 2497 2148

| Basis              |              |  |  |
|--------------------|--------------|--|--|
| Туре               | Semi-Trailer |  |  |
| Aksel              | 2            |  |  |
| Stand              | Used         |  |  |
| Suspension         |              |  |  |
| Air                | ✓            |  |  |
| Brakes             |              |  |  |
| Drum brakes        | ✔            |  |  |
| ABS                | ✔            |  |  |
| Chassis            |              |  |  |
| Axle load, rear kg | 18000        |  |  |
| Toolbox            | ✓            |  |  |

| Dimensions        |          |               |           |
|-------------------|----------|---------------|-----------|
| Internal height n | nm       |               | 2910      |
| Internal width mi | m        |               | 2470      |
| Internal length n | nm       |               | 13600     |
| Light inside box  |          |               | ₩         |
| Cubic meters      |          |               | 97        |
| Truck bed height  | mm       |               | 900       |
| Truck body / box  | <        |               |           |
| Bottom            | træ/stål | profiler +    | jern dørk |
| Box type          |          | Plywood sider |           |
| Load highness m   | nm       |               | 900       |
| Back doors        |          |               | <b>√</b>  |
| Lift              |          |               |           |
| Ramp              |          |               | <b>√</b>  |
| Fully covering    |          |               | ₩         |
| Hight at platform | n mm     |               | 2900      |
| Model year        |          |               | 2011      |
| Battery station   |          |               | <         |