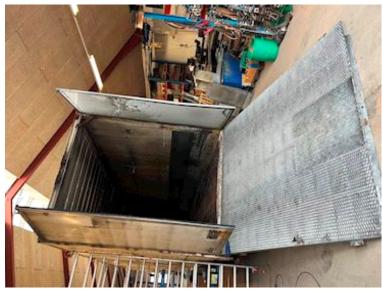

| Dimensions        |          |               |           |
|-------------------|----------|---------------|-----------|
| Internal height n | nm       |               | 2910      |
| Internal width mi | m        |               | 2470      |
| Internal length n | nm       |               | 13600     |
| Light inside box  |          |               | ₩         |
| Cubic meters      |          |               | 97        |
| Truck bed height  | mm       |               | 900       |
| Truck body / box  | <        |               |           |
| Bottom            | træ/stål | profiler +    | jern dørk |
| Box type          |          | Plywood sider |           |
| Load highness m   | nm       |               | 900       |
| Back doors        |          |               | <b>√</b>  |
| Lift              |          |               |           |
| Ramp              |          |               | <b>√</b>  |
| Fully covering    |          |               | ₩         |
| Hight at platform | n mm     |               | 2900      |
| Model year        |          |               | 2011      |
| Battery station   |          |               | <         |

## Beskrivelse

Shaft type

Wheelbase to 1. axel mm

Leci 2 axle 13.6 mtr. low-rise box trailer with large loading ramp

7470

BPW

The box has a slanted corner on the front and thus the length is increased by 250 mm in the middle - internal bed dimensions: L  $13600 \times H 2900 \times W 2470 \text{ mm} - \text{rapo L} = 3900 \text{ mm} + \text{steel ramps down to a flat bed bed L } 9700 = \text{mm} - \text{bed bed height } 900 \text{ mm}$  electrically operated large galvanized loading ramp = L  $2900 \times W 2500 \text{ mm} - \text{wood with steel profiles} + \text{iron door on top} - \text{steel roof-internal light} - \text{on the front wall inside there is an upper manufactured storage compartment with doors} - \text{the box sides are made of plywood and mounted on a strong steel frame approx}. 600 \text{ mm} above the bottom of the bed - the side of the bed to the left of the door is rep outside - battery station - tool box - BPW axles - air suspension - drum brakes - load capacity <math>21,560 \text{ kg}$ 