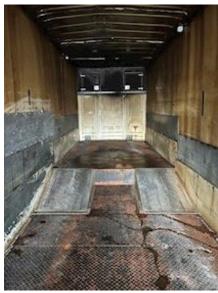

| Dimensions        |          |               |           |
|-------------------|----------|---------------|-----------|
| Internal height n | nm       |               | 2910      |
| Internal width mi | m        |               | 2470      |
| Internal length n | nm       |               | 13600     |
| Light inside box  |          |               | ₩         |
| Cubic meters      |          |               | 97        |
| Truck bed height  | mm       |               | 900       |
| Truck body / box  | <        |               |           |
| Bottom            | træ/stål | profiler +    | jern dørk |
| Box type          |          | Plywood sider |           |
| Load highness m   | nm       |               | 900       |
| Back doors        |          |               | <b>√</b>  |
| Lift              |          |               |           |
| Ramp              |          |               | <b>√</b>  |
| Fully covering    |          |               | ₩         |
| Hight at platform | n mm     |               | 2900      |
| Model year        |          |               | 2011      |
| Battery station   |          |               | <         |

## Beskrivelse

Shaft type

Wheelbase to 1. axel mm

Leci 2 axle 13.6 mtr. low-rise box trailer with large loading ramp

7470

BPW

The box has a slanted corner on the front and thus the length is increased by 250 mm in the middle - internal bed dimensions: L  $13600 \times H 2900 \times W 2470 \text{ mm} - \text{rapo L} = 3900 \text{ mm} + \text{steel ramps down to a flat bed bed L } 9700 = \text{mm} - \text{bed bed height } 900 \text{ mm}$  electrically operated large galvanized loading ramp = L  $2900 \times W 2500 \text{ mm} - \text{wood with steel profiles} + \text{iron door on top} - \text{steel roof-internal light} - \text{on the front wall inside there is an upper manufactured storage compartment with doors} - \text{the box sides are made of plywood and mounted on a strong steel frame approx}. 600 \text{ mm} above the bottom of the bed - the side of the bed to the left of the door is rep outside - battery station - tool box - BPW axles - air suspension - drum brakes - load capacity <math>21,560 \text{ kg}$ 