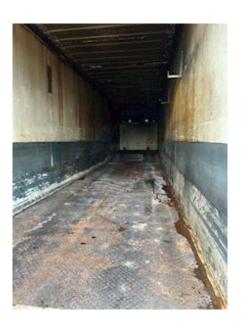

| Dimensions        |          |               |           |
|-------------------|----------|---------------|-----------|
| Internal height n | nm       |               | 2910      |
| Internal width mi | m        |               | 2470      |
| Internal length n | nm       |               | 13600     |
| Light inside box  |          |               | ₩         |
| Cubic meters      |          |               | 97        |
| Truck bed height  | mm       |               | 900       |
| Truck body / box  | <        |               |           |
| Bottom            | træ/stål | profiler +    | jern dørk |
| Box type          |          | Plywood sider |           |
| Load highness m   | nm       |               | 900       |
| Back doors        |          |               | <b>√</b>  |
| Lift              |          |               |           |
| Ramp              |          |               | <b>√</b>  |
| Fully covering    |          |               | ₩         |
| Hight at platform | n mm     |               | 2900      |
| Model year        |          |               | 2011      |
| Battery station   |          |               | <         |

## Beskrivelse

Shaft type

Wheelbase to 1. axel mm

Leci 2 axle 13.6 mtr. low-rise box trailer with large loading ramp

7470

BPW

The box has a slanted corner on the front and thus the length is increased by 250 mm in the middle - internal bed dimensions: L  $13600 \times H 2900 \times W 2470 \text{ mm} - \text{rapo L} = 3900 \text{ mm} + \text{steel ramps down to a flat bed bed L } 9700 = \text{mm} - \text{bed bed height } 900 \text{ mm}$  electrically operated large galvanized loading ramp = L  $2900 \times W 2500 \text{ mm} - \text{wood with steel profiles} + \text{iron door on top} - \text{steel roof-internal light} - \text{on the front wall inside there is an upper manufactured storage compartment with doors} - \text{the box sides are made of plywood and mounted on a strong steel frame approx}. 600 \text{ mm} above the bottom of the bed - the side of the bed to the left of the door is rep outside - battery station - tool box - BPW axles - air suspension - drum brakes - load capacity <math>21,560 \text{ kg}$ 