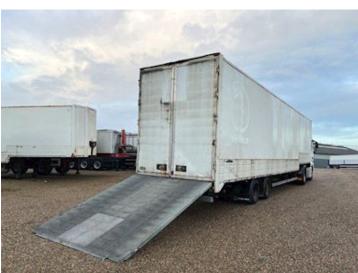

| Dimensions        |          |               |           |
|-------------------|----------|---------------|-----------|
| Internal height n | nm       |               | 2910      |
| Internal width mi | m        |               | 2470      |
| Internal length n | nm       |               | 13600     |
| Light inside box  |          |               | ₩         |
| Cubic meters      |          |               | 97        |
| Truck bed height  | mm       |               | 900       |
| Truck body / box  | <        |               |           |
| Bottom            | træ/stål | profiler +    | jern dørk |
| Box type          |          | Plywood sider |           |
| Load highness m   | nm       |               | 900       |
| Back doors        |          |               | <b>√</b>  |
| Lift              |          |               |           |
| Ramp              |          |               | <b>√</b>  |
| Fully covering    |          |               | ₩         |
| Hight at platform | n mm     |               | 2900      |
| Model year        |          |               | 2011      |
| Battery station   |          |               | <         |

## Beskrivelse

Shaft type

Wheelbase to 1. axel mm

Leci 2 axle 13.6 mtr. low-rise box trailer with large loading ramp

7470

BPW

The box has a slanted corner on the front and thus the length is increased by 250 mm in the middle - internal bed dimensions: L  $13600 \times H 2900 \times W 2470 \text{ mm} - \text{rapo L} = 3900 \text{ mm} + \text{steel ramps down to a flat bed bed L } 9700 = \text{mm} - \text{bed bed height } 900 \text{ mm}$  electrically operated large galvanized loading ramp = L  $2900 \times W 2500 \text{ mm} - \text{wood with steel profiles} + \text{iron door on top} - \text{steel roof-internal light} - \text{on the front wall inside there is an upper manufactured storage compartment with doors} - \text{the box sides are made of plywood and mounted on a strong steel frame approx}. 600 \text{ mm} above the bottom of the bed - the side of the bed to the left of the door is rep outside - battery station - tool box - BPW axles - air suspension - drum brakes - load capacity <math>21,560 \text{ kg}$ 