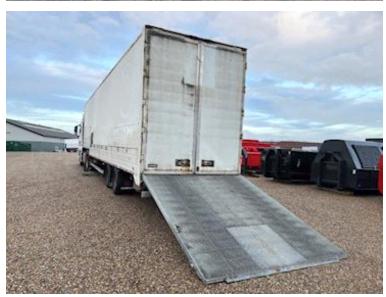

| Dimensions        |          |               |           |
|-------------------|----------|---------------|-----------|
| Internal height n | nm       |               | 2910      |
| Internal width mi | m        |               | 2470      |
| Internal length n | nm       |               | 13600     |
| Light inside box  |          |               | ₩         |
| Cubic meters      |          |               | 97        |
| Truck bed height  | mm       |               | 900       |
| Truck body / box  | <        |               |           |
| Bottom            | træ/stål | profiler +    | jern dørk |
| Box type          |          | Plywood sider |           |
| Load highness m   | nm       |               | 900       |
| Back doors        |          |               | <b>√</b>  |
| Lift              |          |               |           |
| Ramp              |          |               | <b>√</b>  |
| Fully covering    |          |               | ₩         |
| Hight at platform | n mm     |               | 2900      |
| Model year        |          |               | 2011      |
| Battery station   |          |               | <         |

## Beskrivelse

Shaft type

Wheelbase to 1. axel mm

Leci 2 axle 13.6 mtr. low-rise box trailer with large loading ramp

7470

BPW

The box has a slanted corner on the front and thus the length is increased by 250 mm in the middle - internal bed dimensions: L  $13600 \times H 2900 \times W 2470 \text{ mm} - \text{rapo L} = 3900 \text{ mm} + \text{steel ramps down to a flat bed bed L } 9700 = \text{mm} - \text{bed bed height } 900 \text{ mm}$  electrically operated large galvanized loading ramp = L  $2900 \times W 2500 \text{ mm} - \text{wood with steel profiles} + \text{iron door on top} - \text{steel roof-internal light} - \text{on the front wall inside there is an upper manufactured storage compartment with doors} - \text{the box sides are made of plywood and mounted on a strong steel frame approx}. 600 \text{ mm} above the bottom of the bed - the side of the bed to the left of the door is rep outside - battery station - tool box - BPW axles - air suspension - drum brakes - load capacity <math>21,560 \text{ kg}$ 