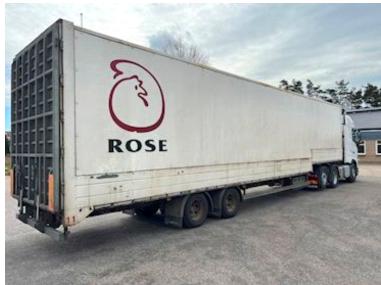

## Beskrivelse

Shaft type

Wheelbase to 1. axel mm

Leci 2 axle 13.6 mtr. low-rise box trailer with large loading ramp

7470

BPW

The box has a slanted corner on the front and thus the length is increased by 250 mm in the middle - internal bed dimensions: L  $13600 \times H 2900 \times W 2470 \text{ mm} - \text{rapo L} = 3900 \text{ mm} + \text{steel ramps down to a flat bed bed L } 9700 = \text{mm} - \text{bed bed height } 900 \text{ mm}$  electrically operated large galvanized loading ramp = L  $2900 \times W 2500 \text{ mm} - \text{wood with steel profiles} + \text{iron door on top} - \text{steel roof-internal light} - \text{on the front wall inside there is an upper manufactured storage compartment with doors} - \text{the box sides are made of plywood and mounted on a strong steel frame approx}. 600 \text{ mm} above the bottom of the bed - the side of the bed to the left of the door is rep outside - battery station - tool box - BPW axles - air suspension - drum brakes - load capacity <math>21,560 \text{ kg}$ 