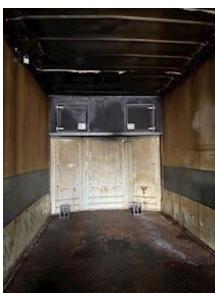

## Beskrivelse

Shaft type

Wheelbase to 1. axel mm

Leci 2 axle 13.6 mtr. low-rise box trailer with large loading ramp

7470

BPW

The box has a slanted corner on the front and thus the length is increased by 250 mm in the middle - internal bed dimensions: L  $13600 \times H 2900 \times W 2470 \text{ mm} - \text{rapo L} = 3900 \text{ mm} + \text{steel ramps down to a flat bed bed L } 9700 = \text{mm} - \text{bed bed height } 900 \text{ mm}$  electrically operated large galvanized loading ramp = L  $2900 \times W 2500 \text{ mm} - \text{wood with steel profiles} + \text{iron door on top} - \text{steel roof-internal light} - \text{on the front wall inside there is an upper manufactured storage compartment with doors} - \text{the box sides are made of plywood and mounted on a strong steel frame approx}. 600 \text{ mm} above the bottom of the bed - the side of the bed to the left of the door is rep outside - battery station - tool box - BPW axles - air suspension - drum brakes - load capacity <math>21,560 \text{ kg}$ 