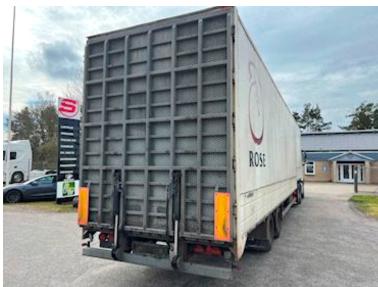

| Dimensions        |          |               |           |
|-------------------|----------|---------------|-----------|
| Internal height n | nm       |               | 2910      |
| Internal width mi | m        |               | 2470      |
| Internal length n | nm       |               | 13600     |
| Light inside box  |          |               | ₩         |
| Cubic meters      |          |               | 97        |
| Truck bed height  | mm       |               | 900       |
| Truck body / box  | <        |               |           |
| Bottom            | træ/stål | profiler +    | jern dørk |
| Box type          |          | Plywood sider |           |
| Load highness m   | nm       |               | 900       |
| Back doors        |          |               | <b>√</b>  |
| Lift              |          |               |           |
| Ramp              |          |               | <b>√</b>  |
| Fully covering    |          |               | ₩         |
| Hight at platform | n mm     |               | 2900      |
| Model year        |          |               | 2011      |
| Battery station   |          |               | <         |

## Beskrivelse

Shaft type

Wheelbase to 1. axel mm

Leci 2 axle 13.6 mtr. low-rise box trailer with large loading ramp

7470

BPW

The box has a slanted corner on the front and thus the length is increased by 250 mm in the middle - internal bed dimensions: L  $13600 \times H 2900 \times W 2470 \text{ mm} - \text{rapo L} = 3900 \text{ mm} + \text{steel ramps down to a flat bed bed L } 9700 = \text{mm} - \text{bed bed height } 900 \text{ mm}$  electrically operated large galvanized loading ramp = L  $2900 \times W 2500 \text{ mm} - \text{wood with steel profiles} + \text{iron door on top} - \text{steel roof-internal light} - \text{on the front wall inside there is an upper manufactured storage compartment with doors} - \text{the box sides are made of plywood and mounted on a strong steel frame approx}. 600 \text{ mm} above the bottom of the bed - the side of the bed to the left of the door is rep outside - battery station - tool box - BPW axles - air suspension - drum brakes - load capacity <math>21,560 \text{ kg}$ 