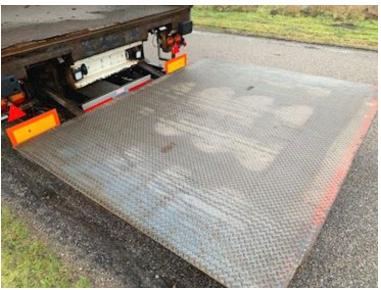

|                    | - pre-                |                                                                                                                     |            |                                                     |                                                                                                                 |
|--------------------|-----------------------|---------------------------------------------------------------------------------------------------------------------|------------|-----------------------------------------------------|-----------------------------------------------------------------------------------------------------------------|
| Basis              |                       | Registration                                                                                                        |            | Dimensions                                          |                                                                                                                 |
| Туре               | Semi-Trailer          | Model year                                                                                                          | 2011       | Internal height mm                                  | 2760                                                                                                            |
| Aksel              | 1                     | Reg. date                                                                                                           | 06-01-2011 | Internal width mm                                   | 2480                                                                                                            |
| Stand              | Fine                  | Reg. no.                                                                                                            | CW8511     | Internal length mm                                  | 11050                                                                                                           |
| Suspension         |                       | Chassis number (VIN)<br>SKBS25B13AKE16045                                                                           |            | Load highness at side mi<br>Load highness at back m |                                                                                                                 |
| Air                | <ul> <li>✓</li> </ul> | Ref. no.                                                                                                            | 6846       | Cubic meters                                        | 73                                                                                                              |
| Brakes             |                       | Weight                                                                                                              |            | Truck body / box                                    |                                                                                                                 |
| Disc brake<br>ABS  | <b>*</b>              | Loading capacity kg 19100<br>Overall weight kg 25000<br>Bottom<br>alu dørk plade med hårdtræ + stålprofile<br>under |            | ræ + stålprofiler                                   |                                                                                                                 |
|                    |                       | Tare weight kg                                                                                                      | 5900       | Box type                                            | gardin fragtlad                                                                                                 |
| Chassis            |                       | King pin kg                                                                                                         | 15000      | Package door                                        | A 1997 - 1997 - 1997 - 1997 - 1997 - 1997 - 1997 - 1997 - 1997 - 1997 - 1997 - 1997 - 1997 - 1997 - 1997 - 1997 |
| Axle load, rear kg | 10000                 |                                                                                                                     |            | Foldable lashing rings                              | ✓                                                                                                               |
| Toolbox            | ×                     | City                                                                                                                |            | Lift                                                |                                                                                                                 |
| Closed sides       |                       | Revolving axle                                                                                                      | ×          | Lift kg                                             | 2500                                                                                                            |
| Working light      | ×                     | Doors                                                                                                               |            | Make                                                | Zepro                                                                                                           |
| Shaft type         | BPW                   | Top hatch                                                                                                           | <b></b>    | Top shutter                                         | · · · · · · · · · · · · · · · · · · ·                                                                           |
| Tyres              |                       |                                                                                                                     |            | Radio remote controle                               |                                                                                                                 |
| % remaining        | 10/20 - 30/30         | Tent                                                                                                                |            | Hight at platform mm                                | 2000                                                                                                            |
| Dimensions         | 275/70R22,5           | Sliding curtain in the side                                                                                         | es 🖌 🖌     | Model year                                          | 2011                                                                                                            |
|                    |                       | Steel roof                                                                                                          | ✓          | Model                                               | ZHD 2500-150 MA                                                                                                 |
|                    |                       |                                                                                                                     |            | Battery station                                     | ×                                                                                                               |

## Beskrivelse

Kelberg 1 axle 27 pallets city curtain trailer Type S25B1

internal loading dimensions approx. 11050 x H 2680 x W 2480 mm - aluminum door bed with omega hard wood / steel underneath - fixed steel roof - ceiling lights in box - packing compartment on the right side - Zepro 2500 kg lift with radio control - BPW axle with air suspension disc brakes - chassis skirts in both sides - separate battery station built into the tool box - 2 x 3 LED lights under the bed - bliz lamps in the back - can be supplied with a new sight for an additional price Contact us for a demonstration phone +45 87244370 - email salg@scanvo.dk