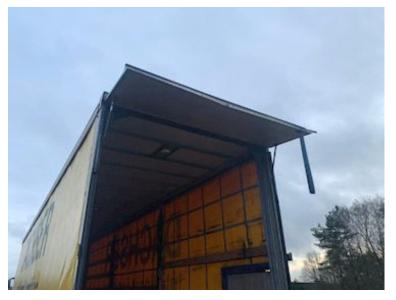

## Beskrivelse

Kelberg 1 axle 27 pallets city curtain trailer Type S25B1

internal loading dimensions approx. 11050 x H 2680 x W 2480 mm - aluminum door bed with omega hard wood / steel underneath - fixed steel roof - ceiling lights in box - packing compartment on the right side - Zepro 2500 kg lift with radio control - BPW axle with air suspension disc brakes - chassis skirts in both sides - separate battery station built into the tool box - 2 x 3 LED lights under the bed - bliz lamps in the back - can be supplied with a new sight for an additional price Contact us for a demonstration phone +45 87244370 - email salg@scanvo.dk