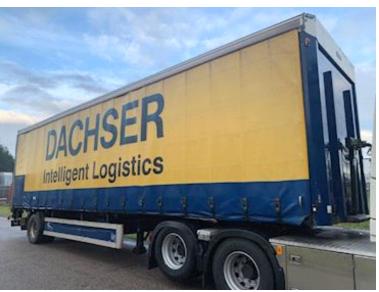

## Kel-Berg 11 mtr / 27 pallers City Gardin - lift, City

Scanvo Trucks Danmark A/S Hårup Skovvej 7, Hårup 8600 Silkeborg

Sælger Salgsafdeling salg@scanvo.dk +45 8724 4370 +45 3046 2148 / 2498 2148 / 2497 2148

## Beskrivelse

Kelberg 1 axle 27 pallets city curtain trailer Type S25B1

internal loading dimensions approx. 11050 x H 2680 x W 2480 mm - aluminum door bed with omega hard wood / steel underneath - fixed steel roof - ceiling lights in box - packing compartment on the right side - Zepro 2500 kg lift with radio control - BPW axle with air suspension disc brakes - chassis skirts in both sides - separate battery station built into the tool box - 2 x 3 LED lights under the bed - bliz lamps in the back - can be supplied with a new sight for an additional price Contact us for a demonstration phone +45 87244370 - email salg@scanvo.dk