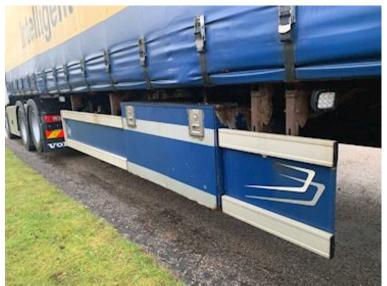

## Beskrivelse

Kelberg 1 axle 27 pallets city curtain trailer Type S25B1

internal loading dimensions approx. 11050 x H 2680 x W 2480 mm - aluminum door bed with omega hard wood / steel underneath - fixed steel roof - ceiling lights in box - packing compartment on the right side - Zepro 2500 kg lift with radio control - BPW axle with air suspension disc brakes - chassis skirts in both sides - separate battery station built into the tool box - 2 x 3 LED lights under the bed - bliz lamps in the back - can be supplied with a new sight for an additional price Contact us for a demonstration phone +45 87244370 - email salg@scanvo.dk