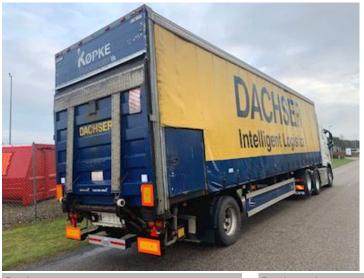

## Kel-Berg 11 mtr / 27 pallers City Gardin - lift, City

Scanvo Trucks Danmark A/S Hårup Skovvej 7, Hårup 8600 Silkeborg

Sælger Salgsafdeling salg@scanvo.dk +45 8724 4370 +45 3046 2148 / 2498 2148 / 2497 2148

## Beskrivelse

Kelberg 1 axle 27 pallets city curtain trailer Type S25B1

internal loading dimensions approx. 11050 x H 2680 x W 2480 mm - aluminum door bed with omega hard wood / steel underneath - fixed steel roof - ceiling lights in box - packing compartment on the right side - Zepro 2500 kg lift with radio control - BPW axle with air suspension disc brakes - chassis skirts in both sides - separate battery station built into the tool box - 2 x 3 LED lights under the bed - bliz lamps in the back - can be supplied with a new sight for an additional price Contact us for a demonstration phone +45 87244370 - email salg@scanvo.dk