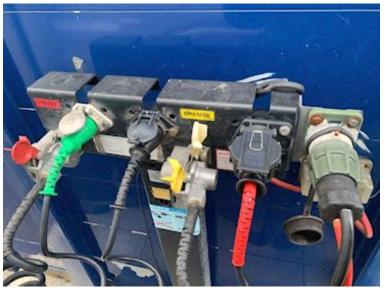

## Beskrivelse

Kelberg 1 axle 27 pallets city curtain trailer Type S25B1

internal loading dimensions approx. 11050 x H 2680 x W 2480 mm - aluminum door bed with omega hard wood / steel underneath - fixed steel roof - ceiling lights in box - packing compartment on the right side - Zepro 2500 kg lift with radio control - BPW axle with air suspension disc brakes - chassis skirts in both sides - separate battery station built into the tool box - 2 x 3 LED lights under the bed - bliz lamps in the back - can be supplied with a new sight for an additional price Contact us for a demonstration phone +45 87244370 - email salg@scanvo.dk