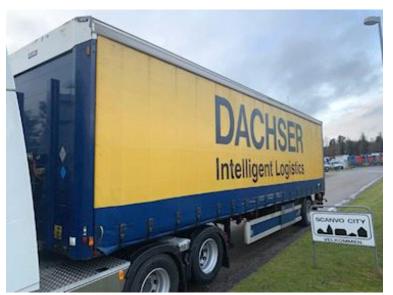

## Kel-Berg 11 mtr / 27 pallers City Gardin - lift, City

Scanvo Trucks Danmark A/S Hårup Skovvej 7, Hårup 8600 Silkeborg

Sælger Salgsafdeling salg@scanvo.dk +45 8724 4370 +45 3046 2148 / 2498 2148 / 2497 2148

## Beskrivelse

Kelberg 1 axle 27 pallets city curtain trailer Type S25B1

internal loading dimensions approx. 11050 x H 2680 x W 2480 mm - aluminum door bed with omega hard wood / steel underneath - fixed steel roof - ceiling lights in box - packing compartment on the right side - Zepro 2500 kg lift with radio control - BPW axle with air suspension disc brakes - chassis skirts in both sides - separate battery station built into the tool box - 2 x 3 LED lights under the bed - bliz lamps in the back - can be supplied with a new sight for an additional price Contact us for a demonstration phone +45 87244370 - email salg@scanvo.dk