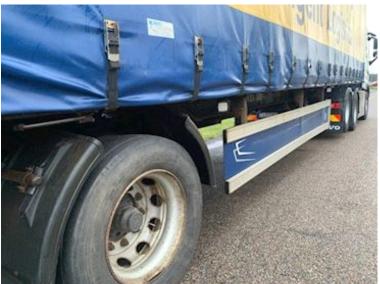

## Beskrivelse

Kelberg 1 axle 27 pallets city curtain trailer Type S25B1

internal loading dimensions approx. 11050 x H 2680 x W 2480 mm - aluminum door bed with omega hard wood / steel underneath - fixed steel roof - ceiling lights in box - packing compartment on the right side - Zepro 2500 kg lift with radio control - BPW axle with air suspension disc brakes - chassis skirts in both sides - separate battery station built into the tool box - 2 x 3 LED lights under the bed - bliz lamps in the back - can be supplied with a new sight for an additional price Contact us for a demonstration phone +45 87244370 - email salg@scanvo.dk