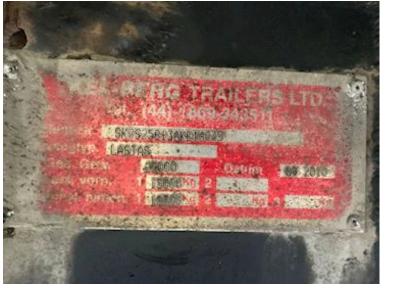

|                    | - pre-                |                                                                                                                     |            |                                                     |                                                                                                                 |
|--------------------|-----------------------|---------------------------------------------------------------------------------------------------------------------|------------|-----------------------------------------------------|-----------------------------------------------------------------------------------------------------------------|
| Basis              |                       | Registration                                                                                                        |            | Dimensions                                          |                                                                                                                 |
| Туре               | Semi-Trailer          | Model year                                                                                                          | 2011       | Internal height mm                                  | 2760                                                                                                            |
| Aksel              | 1                     | Reg. date                                                                                                           | 06-01-2011 | Internal width mm                                   | 2480                                                                                                            |
| Stand              | Fine                  | Reg. no.                                                                                                            | CW8511     | Internal length mm                                  | 11050                                                                                                           |
| Suspension         |                       | Chassis number (VIN)<br>SKBS25B13AKE16045                                                                           |            | Load highness at side mi<br>Load highness at back m |                                                                                                                 |
| Air                | <ul> <li>✓</li> </ul> | Ref. no.                                                                                                            | 6846       | Cubic meters                                        | 73                                                                                                              |
| Brakes             |                       | Weight                                                                                                              |            | Truck body / box                                    |                                                                                                                 |
| Disc brake<br>ABS  | <b>*</b>              | Loading capacity kg 19100<br>Overall weight kg 25000<br>Bottom<br>alu dørk plade med hårdtræ + stålprofile<br>under |            | ræ + stålprofiler                                   |                                                                                                                 |
|                    |                       | Tare weight kg                                                                                                      | 5900       | Box type                                            | gardin fragtlad                                                                                                 |
| Chassis            |                       | King pin kg                                                                                                         | 15000      | Package door                                        | A 1997 - 1997 - 1997 - 1997 - 1997 - 1997 - 1997 - 1997 - 1997 - 1997 - 1997 - 1997 - 1997 - 1997 - 1997 - 1997 |
| Axle load, rear kg | 10000                 |                                                                                                                     |            | Foldable lashing rings                              | ✓                                                                                                               |
| Toolbox            | ×                     | City                                                                                                                |            | Lift                                                |                                                                                                                 |
| Closed sides       |                       | Revolving axle                                                                                                      | ×          | Lift kg                                             | 2500                                                                                                            |
| Working light      | ×                     | Doors                                                                                                               |            | Make                                                | Zepro                                                                                                           |
| Shaft type         | BPW                   | Top hatch                                                                                                           | <b></b>    | Top shutter                                         | · · · · · · · · · · · · · · · · · · ·                                                                           |
| Tyres              |                       |                                                                                                                     |            | Radio remote controle                               |                                                                                                                 |
| % remaining        | 10/20 - 30/30         | Tent                                                                                                                |            | Hight at platform mm                                | 2000                                                                                                            |
| Dimensions         | 275/70R22,5           | Sliding curtain in the side                                                                                         | es 🖌 🖌     | Model year                                          | 2011                                                                                                            |
|                    |                       | Steel roof                                                                                                          | ✓          | Model                                               | ZHD 2500-150 MA                                                                                                 |
|                    |                       |                                                                                                                     |            | Battery station                                     | ×                                                                                                               |