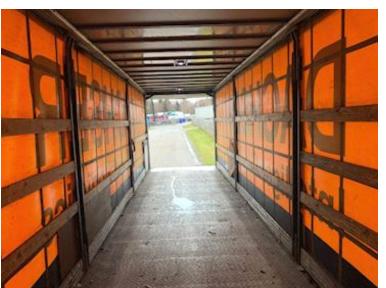

## Beskrivelse

Kelberg 1 axle 27 pallets city curtain trailer Type S25B1

internal loading dimensions approx. 11050 x H 2680 x W 2480 mm - aluminum door bed with omega hard wood / steel underneath - fixed steel roof - ceiling lights in box - packing compartment on the right side - Zepro 2500 kg lift with radio control - BPW axle with air suspension disc brakes - chassis skirts in both sides - separate battery station built into the tool box - 2 x 3 LED lights under the bed - bliz lamps in the back - can be supplied with a new sight for an additional price Contact us for a demonstration phone +45 87244370 - email salg@scanvo.dk