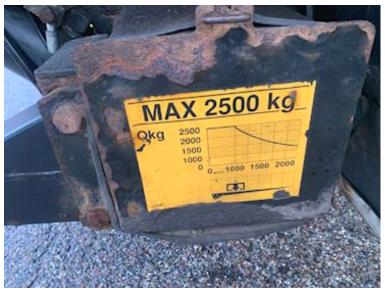

|                    | - pre-                |                                                                                                                     |            |                                                     |                                                                                                                 |
|--------------------|-----------------------|---------------------------------------------------------------------------------------------------------------------|------------|-----------------------------------------------------|-----------------------------------------------------------------------------------------------------------------|
| Basis              |                       | Registration                                                                                                        |            | Dimensions                                          |                                                                                                                 |
| Туре               | Semi-Trailer          | Model year                                                                                                          | 2011       | Internal height mm                                  | 2760                                                                                                            |
| Aksel              | 1                     | Reg. date                                                                                                           | 06-01-2011 | Internal width mm                                   | 2480                                                                                                            |
| Stand              | Fine                  | Reg. no.                                                                                                            | CW8511     | Internal length mm                                  | 11050                                                                                                           |
| Suspension         |                       | Chassis number (VIN)<br>SKBS25B13AKE16045                                                                           |            | Load highness at side mi<br>Load highness at back m |                                                                                                                 |
| Air                | <ul> <li>✓</li> </ul> | Ref. no.                                                                                                            | 6846       | Cubic meters                                        | 73                                                                                                              |
| Brakes             |                       | Weight                                                                                                              |            | Truck body / box                                    |                                                                                                                 |
| Disc brake<br>ABS  | <b>*</b>              | Loading capacity kg 19100<br>Overall weight kg 25000<br>Bottom<br>alu dørk plade med hårdtræ + stålprofile<br>under |            | ræ + stålprofiler                                   |                                                                                                                 |
|                    |                       | Tare weight kg                                                                                                      | 5900       | Box type                                            | gardin fragtlad                                                                                                 |
| Chassis            |                       | King pin kg                                                                                                         | 15000      | Package door                                        | A 1997 - 1997 - 1997 - 1997 - 1997 - 1997 - 1997 - 1997 - 1997 - 1997 - 1997 - 1997 - 1997 - 1997 - 1997 - 1997 |
| Axle load, rear kg | 10000                 |                                                                                                                     |            | Foldable lashing rings                              | ✓                                                                                                               |
| Toolbox            | ×                     | City                                                                                                                |            | Lift                                                |                                                                                                                 |
| Closed sides       |                       | Revolving axle                                                                                                      | ×          | Lift kg                                             | 2500                                                                                                            |
| Working light      | ×                     | Doors                                                                                                               |            | Make                                                | Zepro                                                                                                           |
| Shaft type         | BPW                   | Top hatch                                                                                                           | <b></b>    | Top shutter                                         | · · · · · · · · · · · · · · · · · · ·                                                                           |
| Tyres              |                       |                                                                                                                     |            | Radio remote controle                               |                                                                                                                 |
| % remaining        | 10/20 - 30/30         | Tent                                                                                                                |            | Hight at platform mm                                | 2000                                                                                                            |
| Dimensions         | 275/70R22,5           | Sliding curtain in the side                                                                                         | es 🖌 🖌     | Model year                                          | 2011                                                                                                            |
|                    |                       | Steel roof                                                                                                          | ✓          | Model                                               | ZHD 2500-150 MA                                                                                                 |
|                    |                       |                                                                                                                     |            | Battery station                                     | ×                                                                                                               |

## Beskrivelse

Kelberg 1 axle 27 pallets city curtain trailer Type S25B1

internal loading dimensions approx. 11050 x H 2680 x W 2480 mm - aluminum door bed with omega hard wood / steel underneath - fixed steel roof - ceiling lights in box - packing compartment on the right side - Zepro 2500 kg lift with radio control - BPW axle with air suspension disc brakes - chassis skirts in both sides - separate battery station built into the tool box - 2 x 3 LED lights under the bed - bliz lamps in the back - can be supplied with a new sight for an additional price Contact us for a demonstration phone +45 87244370 - email salg@scanvo.dk