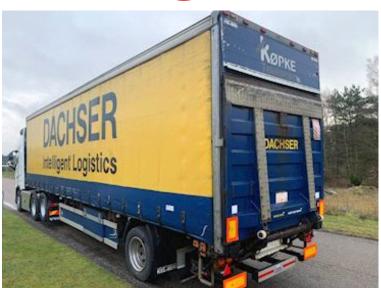

## Kel-Berg 11 mtr / 27 pallers City Gardin - lift, City

Scanvo Trucks Danmark A/S Hårup Skovvej 7, Hårup 8600 Silkeborg

Sælger Salgsafdeling salg@scanvo.dk +45 8724 4370 +45 3046 2148 / 2498 2148 / 2497 2148

## Beskrivelse

Kelberg 1 axle 27 pallets city curtain trailer Type S25B1

internal loading dimensions approx. 11050 x H 2680 x W 2480 mm - aluminum door bed with omega hard wood / steel underneath - fixed steel roof - ceiling lights in box - packing compartment on the right side - Zepro 2500 kg lift with radio control - BPW axle with air suspension disc brakes - chassis skirts in both sides - separate battery station built into the tool box - 2 x 3 LED lights under the bed - bliz lamps in the back - can be supplied with a new sight for an additional price Contact us for a demonstration phone +45 87244370 - email salg@scanvo.dk