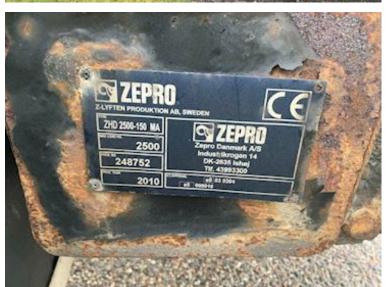

|                    | - pre-                |                                                                                                                     |            |                                                     |                                                                                                                 |
|--------------------|-----------------------|---------------------------------------------------------------------------------------------------------------------|------------|-----------------------------------------------------|-----------------------------------------------------------------------------------------------------------------|
| Basis              |                       | Registration                                                                                                        |            | Dimensions                                          |                                                                                                                 |
| Туре               | Semi-Trailer          | Model year                                                                                                          | 2011       | Internal height mm                                  | 2760                                                                                                            |
| Aksel              | 1                     | Reg. date                                                                                                           | 06-01-2011 | Internal width mm                                   | 2480                                                                                                            |
| Stand              | Fine                  | Reg. no.                                                                                                            | CW8511     | Internal length mm                                  | 11050                                                                                                           |
| Suspension         |                       | Chassis number (VIN)<br>SKBS25B13AKE16045                                                                           |            | Load highness at side mi<br>Load highness at back m |                                                                                                                 |
| Air                | <ul> <li>✓</li> </ul> | Ref. no.                                                                                                            | 6846       | Cubic meters                                        | 73                                                                                                              |
| Brakes             |                       | Weight                                                                                                              |            | Truck body / box                                    |                                                                                                                 |
| Disc brake<br>ABS  | <b>*</b>              | Loading capacity kg 19100<br>Overall weight kg 25000<br>Bottom<br>alu dørk plade med hårdtræ + stålprofile<br>under |            | ræ + stålprofiler                                   |                                                                                                                 |
|                    |                       | Tare weight kg                                                                                                      | 5900       | Box type                                            | gardin fragtlad                                                                                                 |
| Chassis            |                       | King pin kg                                                                                                         | 15000      | Package door                                        | A 1997 - 1997 - 1997 - 1997 - 1997 - 1997 - 1997 - 1997 - 1997 - 1997 - 1997 - 1997 - 1997 - 1997 - 1997 - 1997 |
| Axle load, rear kg | 10000                 |                                                                                                                     |            | Foldable lashing rings                              | ✓                                                                                                               |
| Toolbox            | ×                     | City                                                                                                                |            | Lift                                                |                                                                                                                 |
| Closed sides       |                       | Revolving axle                                                                                                      | ×          | Lift kg                                             | 2500                                                                                                            |
| Working light      | ×                     | Doors                                                                                                               |            | Make                                                | Zepro                                                                                                           |
| Shaft type         | BPW                   | Top hatch                                                                                                           | <b></b>    | Top shutter                                         | · · · · · · · · · · · · · · · · · · ·                                                                           |
| Tyres              |                       |                                                                                                                     |            | Radio remote controle                               |                                                                                                                 |
| % remaining        | 10/20 - 30/30         | Tent                                                                                                                |            | Hight at platform mm                                | 2000                                                                                                            |
| Dimensions         | 275/70R22,5           | Sliding curtain in the side                                                                                         | es 🖌 🖌     | Model year                                          | 2011                                                                                                            |
|                    |                       | Steel roof                                                                                                          | ✓          | Model                                               | ZHD 2500-150 MA                                                                                                 |
|                    |                       |                                                                                                                     |            | Battery station                                     | ×                                                                                                               |

## Beskrivelse

Kelberg 1 axle 27 pallets city curtain trailer Type S25B1

internal loading dimensions approx. 11050 x H 2680 x W 2480 mm - aluminum door bed with omega hard wood / steel underneath - fixed steel roof - ceiling lights in box - packing compartment on the right side - Zepro 2500 kg lift with radio control - BPW axle with air suspension disc brakes - chassis skirts in both sides - separate battery station built into the tool box - 2 x 3 LED lights under the bed - bliz lamps in the back - can be supplied with a new sight for an additional price Contact us for a demonstration phone +45 87244370 - email salg@scanvo.dk