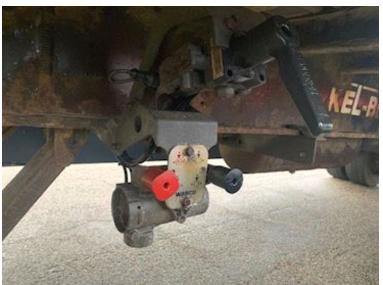

## Beskrivelse

Kelberg 1 axle 27 pallets city curtain trailer Type S25B1

internal loading dimensions approx. 11050 x H 2680 x W 2480 mm - aluminum door bed with omega hard wood / steel underneath - fixed steel roof - ceiling lights in box - packing compartment on the right side - Zepro 2500 kg lift with radio control - BPW axle with air suspension disc brakes - chassis skirts in both sides - separate battery station built into the tool box - 2 x 3 LED lights under the bed - bliz lamps in the back - can be supplied with a new sight for an additional price Contact us for a demonstration phone +45 87244370 - email salg@scanvo.dk