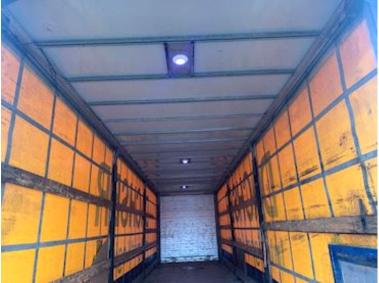

## Beskrivelse

Kelberg 1 axle 27 pallets city curtain trailer Type S25B1

internal loading dimensions approx. 11050 x H 2680 x W 2480 mm - aluminum door bed with omega hard wood / steel underneath - fixed steel roof - ceiling lights in box - packing compartment on the right side - Zepro 2500 kg lift with radio control - BPW axle with air suspension disc brakes - chassis skirts in both sides - separate battery station built into the tool box - 2 x 3 LED lights under the bed - bliz lamps in the back - can be supplied with a new sight for an additional price Contact us for a demonstration phone +45 87244370 - email salg@scanvo.dk