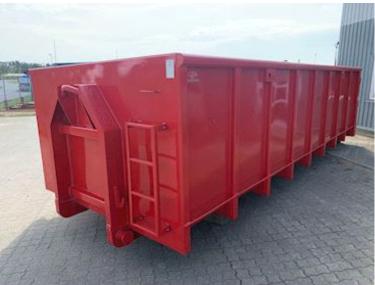

## Beskrivelse

New 22 m3 Scanvo Strong-Liner containers in stock!

5 mm. bottom and 3 mm. sides in S235 steel - Fittings for hook and wire - Side-hinged rear doors - Lacquered in RAL3001 signal red (Colour can be changed up to 2 weeks before delivery) - 750 mm. in cheek distance - Lashing bar long outside - Step on front bib