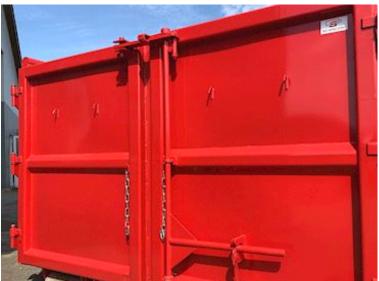

## Beskrivelse

New 22 m3 Scanvo Strong-Liner containers in stock!

5 mm. bottom and 3 mm. sides in S235 steel - Fittings for hook and wire - Side-hinged rear doors - Lacquered in RAL3001 signal red (Colour can be changed up to 2 weeks before delivery) - 750 mm. in cheek distance - Lashing bar long outside - Step on front bib