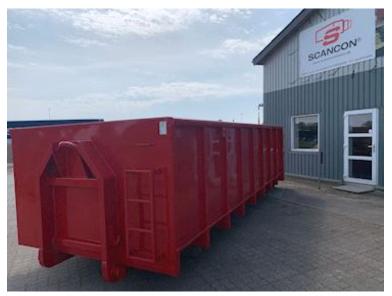

## Beskrivelse

New 22 m3 Scanvo Strong-Liner containers in stock!

5 mm. bottom and 3 mm. sides in S235 steel - Fittings for hook and wire - Side-hinged rear doors - Lacquered in RAL3001 signal red (Colour can be changed up to 2 weeks before delivery) - 750 mm. in cheek distance - Lashing bar long outside - Step on front bib