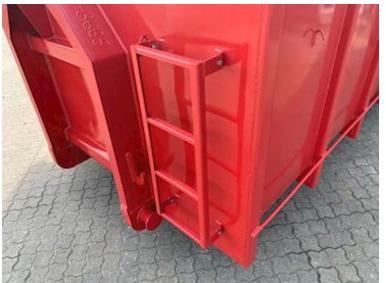

## Beskrivelse

New 22 m3 Scanvo Strong-Liner containers in stock!

5 mm. bottom and 3 mm. sides in S235 steel - Fittings for hook and wire - Side-hinged rear doors - Lacquered in RAL3001 signal red (Colour can be changed up to 2 weeks before delivery) - 750 mm. in cheek distance - Lashing bar long outside - Step on front bib