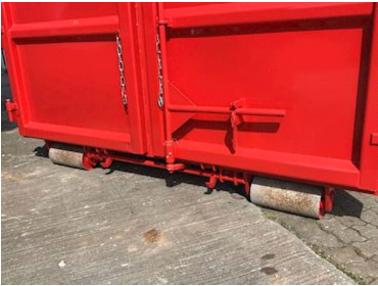

## Beskrivelse

New 22 m3 Scanvo Strong-Liner containers in stock!

5 mm. bottom and 3 mm. sides in S235 steel - Fittings for hook and wire - Side-hinged rear doors - Lacquered in RAL3001 signal red (Colour can be changed up to 2 weeks before delivery) - 750 mm. in cheek distance - Lashing bar long outside - Step on front bib