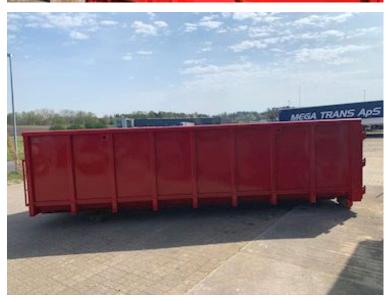

## Beskrivelse

New 22 m3 Scanvo Strong-Liner containers in stock!

5 mm. bottom and 3 mm. sides in S235 steel - Fittings for hook and wire - Side-hinged rear doors - Lacquered in RAL3001 signal red (Colour can be changed up to 2 weeks before delivery) - 750 mm. in cheek distance - Lashing bar long outside - Step on front bib