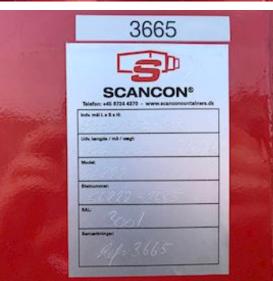

## Scancon S6222, open

Scanvo Trucks Danmark A/S Hårup Skovvej 7, Hårup 8600 Silkeborg

Sælger Salgsafdeling salg@scanvo.dk +45 8724 4370 +45 3046 2148 / 2498 2148 / 2497 2148

| FLI SEPARALE F |            |                      |                       |                        |      |
|----------------|------------|----------------------|-----------------------|------------------------|------|
| Basis          |            | Registration         |                       | Container              |      |
| Туре           | Containers | Model year           | Fabriksny             | Side rolls             | 🖌 🗸  |
| Aksel          |            | Chassis number (VIN) | S6222-XXXX            | Side-hinged rear doors | ✓    |
| Stand          | Brand new  | Ref. no.             | S6222                 | Stop mm                | 5770 |
|                |            | Brand new            | ✓                     | Dimensions             |      |
| Weight         |            |                      |                       | External length mm     | 6500 |
| Tare weight kg | 2495       | Hoist                |                       | Internal height mm     | 1500 |
|                |            | Hook lift            | <u> </u>              | Internal width mm      | 2350 |
|                |            | Wire                 | <ul> <li>✓</li> </ul> | Internal length mm     | 6200 |
|                |            |                      |                       |                        |      |