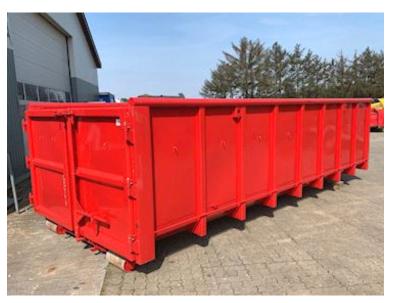

## Scancon S6222, open

Scanvo Trucks Danmark A/S Hårup Skovvej 7, Hårup 8600 Silkeborg

Sælger Salgsafdeling salg@scanvo.dk +45 8724 4370 +45 3046 2148 / 2498 2148 / 2497 2148

| FLI SEPARALE F |            |                      |                       |                        |      |
|----------------|------------|----------------------|-----------------------|------------------------|------|
| Basis          |            | Registration         |                       | Container              |      |
| Туре           | Containers | Model year           | Fabriksny             | Side rolls             | 🖌 🗸  |
| Aksel          |            | Chassis number (VIN) | S6222-XXXX            | Side-hinged rear doors | ✓    |
| Stand          | Brand new  | Ref. no.             | S6222                 | Stop mm                | 5770 |
|                |            | Brand new            | ✓                     | Dimensions             |      |
| Weight         |            |                      |                       | External length mm     | 6500 |
| Tare weight kg | 2495       | Hoist                |                       | Internal height mm     | 1500 |
|                |            | Hook lift            | <u> </u>              | Internal width mm      | 2350 |
|                |            | Wire                 | <ul> <li>✓</li> </ul> | Internal length mm     | 6200 |
|                |            |                      |                       |                        |      |

## Beskrivelse

New 22 m3 Scanvo Strong-Liner containers in stock!

5 mm. bottom and 3 mm. sides in S235 steel - Fittings for hook and wire - Side-hinged rear doors - Lacquered in RAL3001 signal red (Colour can be changed up to 2 weeks before delivery) - 750 mm. in cheek distance - Lashing bar long outside - Step on front bib