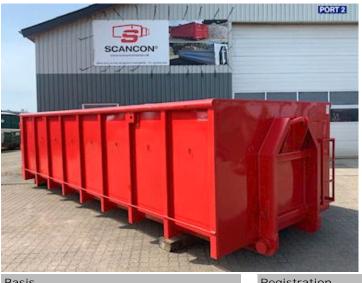

## Scancon S6222, open

Scanvo Trucks Danmark A/S Hårup Skovvej 7, Hårup 8600 Silkeborg

Sælger Salgsafdeling salg@scanvo.dk +45 8724 4370 +45 3046 2148 / 2498 2148 / 2497 2148

| FLI SEPARALE F |            |                      |                       |                        |      |
|----------------|------------|----------------------|-----------------------|------------------------|------|
| Basis          |            | Registration         |                       | Container              |      |
| Туре           | Containers | Model year           | Fabriksny             | Side rolls             | 🖌 🗸  |
| Aksel          |            | Chassis number (VIN) | S6222-XXXX            | Side-hinged rear doors | ✓    |
| Stand          | Brand new  | Ref. no.             | S6222                 | Stop mm                | 5770 |
|                |            | Brand new            | ✓                     | Dimensions             |      |
| Weight         |            |                      |                       | External length mm     | 6500 |
| Tare weight kg | 2495       | Hoist                |                       | Internal height mm     | 1500 |
|                |            | Hook lift            | <u> </u>              | Internal width mm      | 2350 |
|                |            | Wire                 | <ul> <li>✓</li> </ul> | Internal length mm     | 6200 |
|                |            |                      |                       |                        |      |

## Beskrivelse

New 22 m3 Scanvo Strong-Liner containers in stock!

5 mm. bottom and 3 mm. sides in S235 steel - Fittings for hook and wire - Side-hinged rear doors - Lacquered in RAL3001 signal red (Colour can be changed up to 2 weeks before delivery) - 750 mm. in cheek distance - Lashing bar long outside - Step on front bib