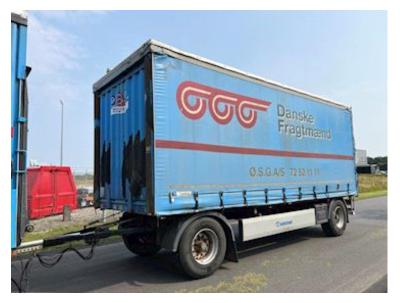

## Krone AZP 18 ELN4 7,2 mtr gardinlad, Curtains

Scanvo Trucks Danmark A/S Hårup Skovvej 7, Hårup 8600 Silkeborg

Sælger Salgsafdeling salg@scanvo.dk +45 8724 4370

+45 3046 2148 / 2498 2148 / 2497 2148

|                             | ( - CA         |
|-----------------------------|----------------|
| Registration                |                |
| Model year                  | 2015           |
| Reg. date                   | 08-05-2015     |
| Reg. no.                    | AZ1296         |
| Latest inspection           | 03-09-2024     |
| Chassis number (VIN)<br>WKE | AZ000000657773 |
| Ref. no.                    | 7560           |
| Basis                       |                |
| Type                        | Trailer        |
| Aksel                       | 2              |
| Stand                       | Fine           |
| Tyres                       |                |
| % remaining                 | 90 - 90        |
| Dimensions                  | 385/65R22,5    |
| Brakes                      |                |
| Drum brakes                 | ✓              |
| ABS                         | ✔              |
|                             |                |

## Beskrivelse

Sliding curtain in the sides

Tent Roller roof

18 ton Krone hanger model AZP 18 ELN4

Internal bed dimensions L 7350 x 2650 x 2480 mm light dimensions in back 2650 mm - bed base height 1190 mm Curtain bed - veneer base + iron door bed bed - 500 mm strong alu. boot which can also be used as a loading ramp - plastic tool box BPW axles - air suspension with lift/lower valves - drum brakes - 385/65R22.5 tire mounting