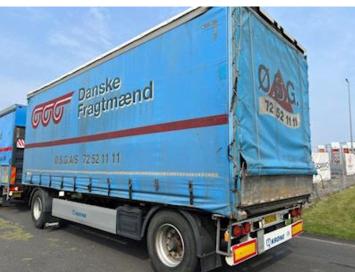

## Beskrivelse

Sliding curtain in the sides

Tent Roller roof

18 ton Krone hanger model AZP 18 ELN4

Internal bed dimensions L 7350 x 2650 x 2480 mm light dimensions in back 2650 mm - bed base height 1190 mm Curtain bed - veneer base + iron door bed bed - 500 mm strong alu. boot which can also be used as a loading ramp - plastic tool box BPW axles - air suspension with lift/lower valves - drum brakes - 385/65R22.5 tire mounting

Movable drawbar - coupling length 8900 mm to 9950 - mm Coupling height 800 mm - 38 mm draw eye can be changed to 57 mm

2 x 2 pcs. LED rear lights under the bed in the front + rear total weight 18,000 kg - Load forks 13,200 kg