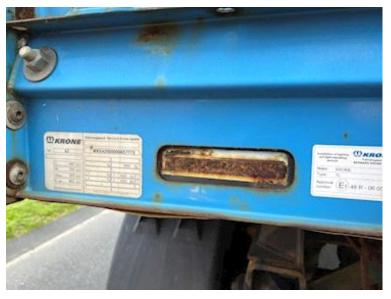

## Krone AZP 18 ELN4 7,2 mtr gardinlad, Curtains

Scanvo Trucks Danmark A/S Hårup Skovvej 7, Hårup 8600 Silkeborg

Sælger Salgsafdeling salg@scanvo.dk +45 8724 4370

+45 3046 2148 / 2498 2148 / 2497 2148

|                             | ( - CA         |
|-----------------------------|----------------|
| Registration                |                |
| Model year                  | 2015           |
| Reg. date                   | 08-05-2015     |
| Reg. no.                    | AZ1296         |
| Latest inspection           | 03-09-2024     |
| Chassis number (VIN)<br>WKE | AZ000000657773 |
| Ref. no.                    | 7560           |
| Basis                       |                |
| Type                        | Trailer        |
| Aksel                       | 2              |
| Stand                       | Fine           |
| Tyres                       |                |
| % remaining                 | 90 - 90        |
| Dimensions                  | 385/65R22,5    |
| Brakes                      |                |
| Drum brakes                 | ✓              |
| ABS                         | ✔              |
|                             |                |