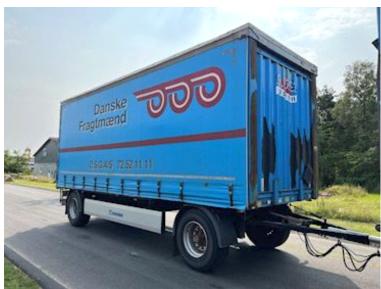

## Krone AZP 18 ELN4 7,2 mtr gardinlad, Curtains

Scanvo Trucks Danmark A/S Hårup Skovvej 7, Hårup 8600 Silkeborg

Sælger Salgsafdeling salg@scanvo.dk +45 8724 4370

+45 3046 2148 / 2498 2148 / 2497 2148

|                             | ( - CA         |
|-----------------------------|----------------|
| Registration                |                |
| Model year                  | 2015           |
| Reg. date                   | 08-05-2015     |
| Reg. no.                    | AZ1296         |
| Latest inspection           | 03-09-2024     |
| Chassis number (VIN)<br>WKE | AZ000000657773 |
| Ref. no.                    | 7560           |
| Basis                       |                |
| Type                        | Trailer        |
| Aksel                       | 2              |
| Stand                       | Fine           |
| Tyres                       |                |
| % remaining                 | 90 - 90        |
| Dimensions                  | 385/65R22,5    |
| Brakes                      |                |
| Drum brakes                 | ✓              |
| ABS                         | ✔              |
|                             |                |

## Beskrivelse

Sliding curtain in the sides

Tent Roller roof

18 ton Krone hanger model AZP 18 ELN4

Internal bed dimensions L 7350 x 2650 x 2480 mm light dimensions in back 2650 mm - bed base height 1190 mm Curtain bed - veneer base + iron door bed bed - 500 mm strong alu. boot which can also be used as a loading ramp - plastic tool box BPW axles - air suspension with lift/lower valves - drum brakes - 385/65R22.5 tire mounting