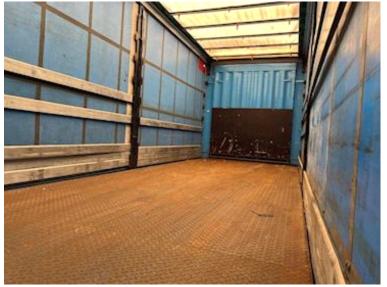

| Dimensions               |             |
|--------------------------|-------------|
| External height mm       | 3850        |
| Internal height mm       | 2650        |
| Internal width mm        | 2480        |
| Internal length mm       | 7350        |
| Load highness at back mm | 2650        |
| Light inside box         | ✔           |
| Cubic meters             | 48,5        |
| Truck bed height mm      | 1190        |
| Chassis                  |             |
| Axle load, front kg      | 9000        |
| Axle load, rear kg       | 9000        |
| Toolbox                  | ✓           |
| Closed sides             | ✔           |
| Total length mm          | 8900 - 9950 |
| Shaft type               | BPW         |

## Beskrivelse

Sliding curtain in the sides

Tent Roller roof

18 ton Krone hanger model AZP 18 ELN4

Internal bed dimensions L 7350 x 2650 x 2480 mm light dimensions in back 2650 mm - bed base height 1190 mm Curtain bed - veneer base + iron door bed bed - 500 mm strong alu. boot which can also be used as a loading ramp - plastic tool box BPW axles - air suspension with lift/lower valves - drum brakes - 385/65R22.5 tire mounting