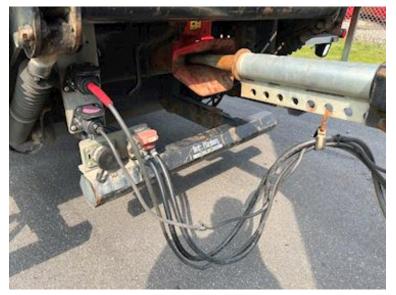

| Weight                                |                   |
|---------------------------------------|-------------------|
| Loading capacity kg                   | 13200             |
| Overall weight kg                     | 18000             |
| Tare weight kg                        | 4800              |
| Coupling                              |                   |
| Electrical coupling<br>EBS + 15 polet | lysstik & 7 polet |
| Air-coupling                          | duromatic         |
| Manufacturer<br>38 mm (kan æn         | dres til 57 mm)   |
| Variable drawbar                      | ja                |
| Dc-Value                              | 120               |
| Coupling height mm                    | 800               |
| Suspension                            |                   |
| Air                                   | ~                 |
| Doors                                 |                   |
| Opening side, both                    | ✓                 |
| Curtain, at the rear                  | ✔                 |
| Truck body / box                      |                   |
| Bottom                                | finer + jerndørk  |

Movable drawbar - coupling length 8900 mm to 9950 - mm Coupling height 800 mm - 38 mm draw eye can be changed to 57 mm

2 x 2 pcs. LED rear lights under the bed in the front + rear total weight 18,000 kg - Load forks 13,200 kg