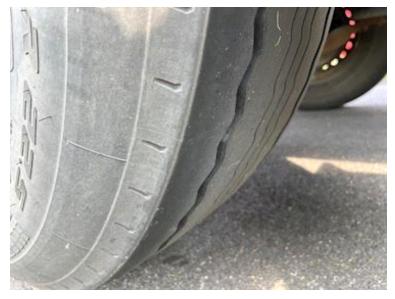

## Krone AZP 18 ELN4 7,2 mtr gardinlad, Curtains

Scanvo Trucks Danmark A/S Hårup Skovvej 7, Hårup 8600 Silkeborg

Sælger Salgsafdeling salg@scanvo.dk +45 8724 4370

+45 3046 2148 / 2498 2148 / 2497 2148

|                             | ( - CA         |
|-----------------------------|----------------|
| Registration                |                |
| Model year                  | 2015           |
| Reg. date                   | 08-05-2015     |
| Reg. no.                    | AZ1296         |
| Latest inspection           | 03-09-2024     |
| Chassis number (VIN)<br>WKE | AZ000000657773 |
| Ref. no.                    | 7560           |
| Basis                       |                |
| Type                        | Trailer        |
| Aksel                       | 2              |
| Stand                       | Fine           |
| Tyres                       |                |
| % remaining                 | 90 - 90        |
| Dimensions                  | 385/65R22,5    |
| Brakes                      |                |
| Drum brakes                 | ✓              |
| ABS                         | ✔              |
|                             |                |

## Beskrivelse

Sliding curtain in the sides

Tent Roller roof

18 ton Krone hanger model AZP 18 ELN4

Internal bed dimensions L 7350 x 2650 x 2480 mm light dimensions in back 2650 mm - bed base height 1190 mm Curtain bed - veneer base + iron door bed bed - 500 mm strong alu. boot which can also be used as a loading ramp - plastic tool box BPW axles - air suspension with lift/lower valves - drum brakes - 385/65R22.5 tire mounting