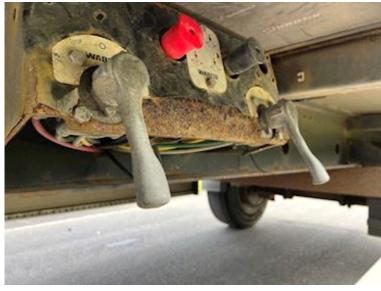

| Weight                                |                   |
|---------------------------------------|-------------------|
| Loading capacity kg                   | 13200             |
| Overall weight kg                     | 18000             |
| Tare weight kg                        | 4800              |
| Coupling                              |                   |
| Electrical coupling<br>EBS + 15 polet | lysstik & 7 polet |
| Air-coupling                          | duromatic         |
| Manufacturer<br>38 mm (kan æn         | dres til 57 mm)   |
| Variable drawbar                      | ja                |
| Dc-Value                              | 120               |
| Coupling height mm                    | 800               |
| Suspension                            |                   |
| Air                                   | ~                 |
| Doors                                 |                   |
| Opening side, both                    | ✓                 |
| Curtain, at the rear                  | ✔                 |
| Truck body / box                      |                   |
| Bottom                                | finer + jerndørk  |

Movable drawbar - coupling length 8900 mm to 9950 - mm Coupling height 800 mm - 38 mm draw eye can be changed to 57 mm

2 x 2 pcs. LED rear lights under the bed in the front + rear total weight 18,000 kg - Load forks 13,200 kg