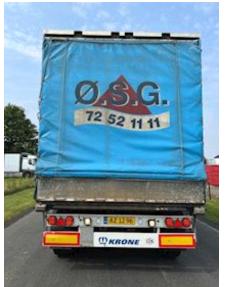

## Beskrivelse

Sliding curtain in the sides

Tent Roller roof

18 ton Krone hanger model AZP 18 ELN4

Internal bed dimensions L 7350 x 2650 x 2480 mm light dimensions in back 2650 mm - bed base height 1190 mm Curtain bed - veneer base + iron door bed bed - 500 mm strong alu. boot which can also be used as a loading ramp - plastic tool box BPW axles - air suspension with lift/lower valves - drum brakes - 385/65R22.5 tire mounting

Movable drawbar - coupling length 8900 mm to 9950 - mm Coupling height 800 mm - 38 mm draw eye can be changed to 57 mm

2 x 2 pcs. LED rear lights under the bed in the front + rear total weight 18,000 kg - Load forks 13,200 kg