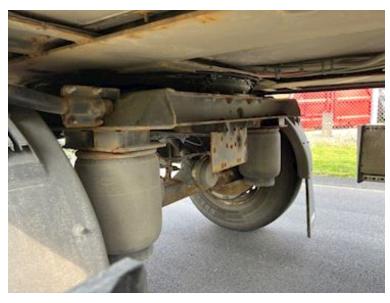

| Weight                                |                   |
|---------------------------------------|-------------------|
| Loading capacity kg                   | 13200             |
| Overall weight kg                     | 18000             |
| Tare weight kg                        | 4800              |
| Coupling                              |                   |
| Electrical coupling<br>EBS + 15 polet | lysstik & 7 polet |
| Air-coupling                          | duromatic         |
| Manufacturer<br>38 mm (kan æn         | dres til 57 mm)   |
| Variable drawbar                      | ja                |
| Dc-Value                              | 120               |
| Coupling height mm                    | 800               |
| Suspension                            |                   |
| Air                                   | ~                 |
| Doors                                 |                   |
| Opening side, both                    | ✓                 |
| Curtain, at the rear                  | ✔                 |
| Truck body / box                      |                   |
| Bottom                                | finer + jerndørk  |

## Beskrivelse

Sliding curtain in the sides

Tent Roller roof

18 ton Krone hanger model AZP 18 ELN4

Internal bed dimensions L 7350 x 2650 x 2480 mm light dimensions in back 2650 mm - bed base height 1190 mm Curtain bed - veneer base + iron door bed bed - 500 mm strong alu. boot which can also be used as a loading ramp - plastic tool box BPW axles - air suspension with lift/lower valves - drum brakes - 385/65R22.5 tire mounting