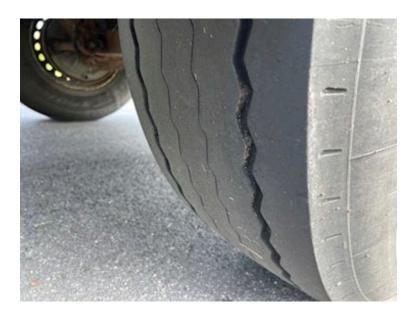

## Krone AZP 18 ELN4 7,2 mtr gardinlad, Curtains

Scanvo Trucks Danmark A/S Hårup Skovvej 7, Hårup 8600 Silkeborg

Sælger Salgsafdeling salg@scanvo.dk +45 8724 4370

+45 3046 2148 / 2498 2148 / 2497 2148

|                             | ( - CA         |
|-----------------------------|----------------|
| Registration                |                |
| Model year                  | 2015           |
| Reg. date                   | 08-05-2015     |
| Reg. no.                    | AZ1296         |
| Latest inspection           | 03-09-2024     |
| Chassis number (VIN)<br>WKE | AZ000000657773 |
| Ref. no.                    | 7560           |
| Basis                       |                |
| Type                        | Trailer        |
| Aksel                       | 2              |
| Stand                       | Fine           |
| Tyres                       |                |
| % remaining                 | 90 - 90        |
| Dimensions                  | 385/65R22,5    |
| Brakes                      |                |
| Drum brakes                 | ✓              |
| ABS                         | ✔              |
|                             |                |