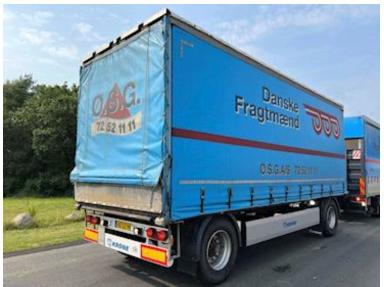

## Krone AZP 18 ELN4 7,2 mtr gardinlad, Curtains

Scanvo Trucks Danmark A/S Hårup Skovvej 7, Hårup 8600 Silkeborg

Sælger Salgsafdeling salg@scanvo.dk +45 8724 4370

+45 3046 2148 / 2498 2148 / 2497 2148

|                             | ( - CA         |
|-----------------------------|----------------|
| Registration                |                |
| Model year                  | 2015           |
| Reg. date                   | 08-05-2015     |
| Reg. no.                    | AZ1296         |
| Latest inspection           | 03-09-2024     |
| Chassis number (VIN)<br>WKE | AZ000000657773 |
| Ref. no.                    | 7560           |
| Basis                       |                |
| Type                        | Trailer        |
| Aksel                       | 2              |
| Stand                       | Fine           |
| Tyres                       |                |
| % remaining                 | 90 - 90        |
| Dimensions                  | 385/65R22,5    |
| Brakes                      |                |
| Drum brakes                 | ✓              |
| ABS                         | ✔              |
|                             |                |

## Beskrivelse

Sliding curtain in the sides

Tent Roller roof

18 ton Krone hanger model AZP 18 ELN4

Internal bed dimensions L 7350 x 2650 x 2480 mm light dimensions in back 2650 mm - bed base height 1190 mm Curtain bed - veneer base + iron door bed bed - 500 mm strong alu. boot which can also be used as a loading ramp - plastic tool box BPW axles - air suspension with lift/lower valves - drum brakes - 385/65R22.5 tire mounting