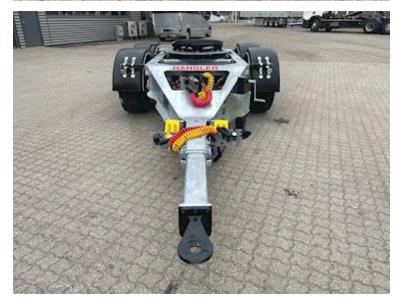

| Registration         |            |
|----------------------|------------|
| Model year           | 2024       |
| Reg. date            | 02-04-2024 |
| Reg. no.             |            |
| Chassis number (VIN) | 0105       |
| Ref. no.             | 7010       |
| Basis                |            |
| Туре                 | Trailer    |
| Aksel                | 2          |
| Stand                | Brand new  |
| Coupling             |            |
| Variable drawbar     | ja         |
| Dc-Value             | 113        |
| Coupling height mm   | 450        |

## **Beskrivelse**

Instant delivery

Hangler 18 ton dolly model supported drawbar coupling height 450 mm - 57 mm draw eye - stool height 1150 mm the drawbar can be moved from 4000 to 4600 mm with 100 mm positions