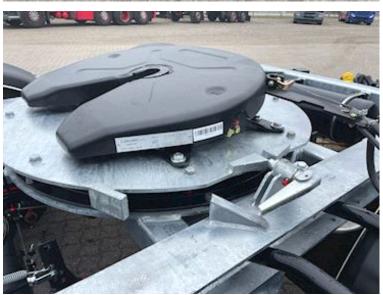

## **Beskrivelse**

Instant delivery

Hangler 18 ton dolly model supported drawbar coupling height 450 mm - 57 mm draw eye - stool height 1150 mm the drawbar can be moved from 4000 to 4600 mm with 100 mm positions