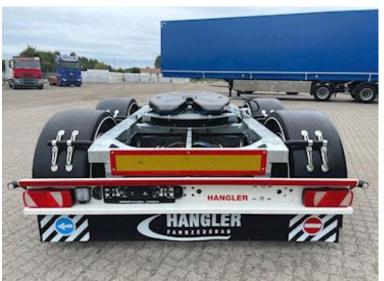

## Hangler TDS-H 180 underbygget lav trækstang, Dolly

Scanvo Trucks Danmark A/S Hårup Skovvej 7, Hårup 8600 Silkeborg

Sælger Salgsafdeling salg@scanvo.dk +45 8724 4370 +45 3046 2148 / 2498 2148 / 2497 2148

## **Beskrivelse**

Instant delivery

Hangler 18 ton dolly model supported drawbar coupling height 450 mm - 57 mm draw eye - stool height 1150 mm the drawbar can be moved from 4000 to 4600 mm with 100 mm positions

SAF axles with air suspension drum brakes - galvanized chassis frame - 385/65R22.5 tire mounting M+S on steel rims - LED lights current location Horsens

Contact Scanvo for more info +45 87244370 - or email salg@scanvo.dk