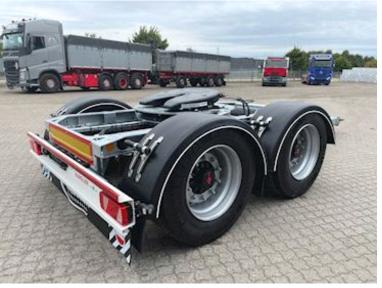

| Tyres               |             |
|---------------------|-------------|
| % remaining         | 100         |
| Dimensions          | 385/55R22,5 |
| Brakes              |             |
|                     |             |
| Drum brakes         |             |
| ABS                 | ✓           |
|                     |             |
| Weight              |             |
| Loading capacity kg | 15050       |
| Overall weight kg   | 18000       |
| Tare weight kg      | 2950        |
| King pin kg         |             |
|                     |             |

| Suspension      |                       |
|-----------------|-----------------------|
| Air             | <ul> <li>✓</li> </ul> |
| Radial bolster  |                       |
| Make            | Jost                  |
| Fixed           | 🖌 🗸                   |
| Height mm       | 1150                  |
| Chassis         |                       |
| Total length mm | 6200                  |
| Axle load kg    | 8000 + 8000           |

SAF axles with air suspension drum brakes - galvanized chassis frame - 385/65R22.5 tire mounting M+S on steel rims - LED lights current location Horsens

Contact Scanvo for more info +45 87244370 - or email salg@scanvo.dk