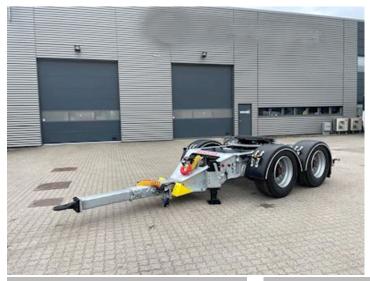

## Hangler TDS-H 180 underbygget lav trækstang, Dolly

Scanvo Trucks Danmark A/S Hårup Skovvej 7, Hårup 8600 Silkeborg

Sælger Salgsafdeling salg@scanvo.dk +45 8724 4370 +45 3046 2148 / 2498 2148 / 2497 2148

## **Beskrivelse**

Instant delivery

Hangler 18 ton dolly model supported drawbar coupling height 450 mm - 57 mm draw eye - stool height 1150 mm the drawbar can be moved from 4000 to 4600 mm with 100 mm positions