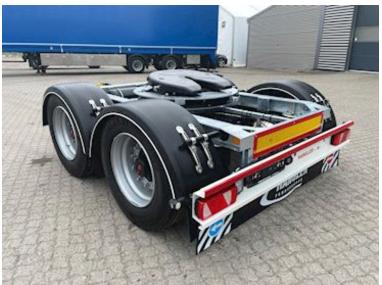

| Tyres               |             |
|---------------------|-------------|
| % remaining         | 100         |
| Dimensions          | 385/55R22,5 |
| Brakes              |             |
|                     |             |
| Drum brakes         |             |
| ABS                 | ✓           |
|                     |             |
| Weight              |             |
| Loading capacity kg | 15050       |
| Overall weight kg   | 18000       |
| Tare weight kg      | 2950        |
| King pin kg         |             |
|                     |             |

| Suspension      |                       |
|-----------------|-----------------------|
| Air             | <ul> <li>✓</li> </ul> |
| Radial bolster  |                       |
| Make            | Jost                  |
| Fixed           | 🖌 🗸                   |
| Height mm       | 1150                  |
| Chassis         |                       |
| Total length mm | 6200                  |
| Axle load kg    | 8000 + 8000           |

SAF axles with air suspension drum brakes - galvanized chassis frame - 385/65R22.5 tire mounting M+S on steel rims - LED lights current location Horsens

Contact Scanvo for more info +45 87244370 - or email salg@scanvo.dk