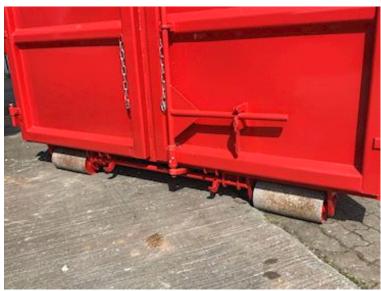

| Container              |          |
|------------------------|----------|
| Side rolls             | <b>₩</b> |
| Side-hinged rear doors | - ✓      |
| Stop mm                | 5770     |
| Dimensions             |          |
| External length mm     | 6300     |
| Internal height mm     | 1500     |
| Internal width mm      | 2350     |
| Internal length mm     | 6000     |
| Cubic meters           | 21       |

## Beskrivelse

New 21 m3 Scancon Strong-Liner model S6021

internal dimensions: L 6000 x H:1500 mm x W:2350 mm - external total length: 6350 mm - volume 21m3 Made with 5 mm. bottom and 3 mm on the sides - pull-up for hook and wire hoist 750 mm. at a distance - strong lashing bar long outside - steps on front apron + interior in the box - Side-hinged rear doors Painted in RAL 3001 signal red