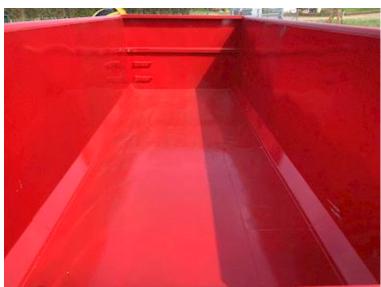

| Container              |          |
|------------------------|----------|
| Side rolls             | <b>₩</b> |
| Side-hinged rear doors | - ✓      |
| Stop mm                | 5770     |
| Dimensions             |          |
| External length mm     | 6300     |
| Internal height mm     | 1500     |
| Internal width mm      | 2350     |
| Internal length mm     | 6000     |
| Cubic meters           | 21       |

## Beskrivelse

New 21 m3 Scancon Strong-Liner model S6021

internal dimensions: L 6000 x H:1500 mm x W:2350 mm - external total length: 6350 mm - volume 21m3 Made with 5 mm. bottom and 3 mm on the sides - pull-up for hook and wire hoist 750 mm. at a distance - strong lashing bar long outside - steps on front apron + interior in the box - Side-hinged rear doors Painted in RAL 3001 signal red