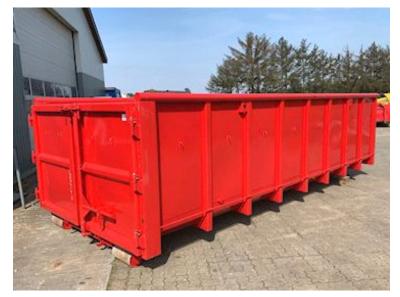

| Container              |          |
|------------------------|----------|
| Side rolls             | <b>₩</b> |
| Side-hinged rear doors | - ✓      |
| Stop mm                | 5770     |
| Dimensions             |          |
| External length mm     | 6300     |
| Internal height mm     | 1500     |
| Internal width mm      | 2350     |
| Internal length mm     | 6000     |
| Cubic meters           | 21       |

## Beskrivelse

New 21 m3 Scancon Strong-Liner model S6021

internal dimensions: L 6000 x H:1500 mm x W:2350 mm - external total length: 6350 mm - volume 21m3 Made with 5 mm. bottom and 3 mm on the sides - pull-up for hook and wire hoist 750 mm. at a distance - strong lashing bar long outside - steps on front apron + interior in the box - Side-hinged rear doors Painted in RAL 3001 signal red