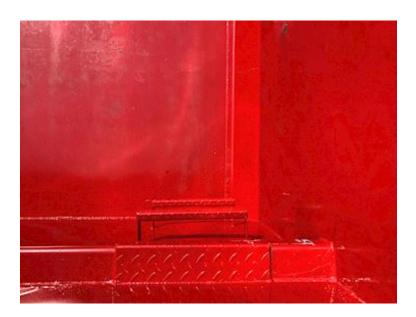

| Container              |          |
|------------------------|----------|
| Side rolls             | <b>₩</b> |
| Side-hinged rear doors | - ✓      |
| Stop mm                | 5770     |
| Dimensions             |          |
| External length mm     | 6300     |
| Internal height mm     | 1500     |
| Internal width mm      | 2350     |
| Internal length mm     | 6000     |
| Cubic meters           | 21       |

## Beskrivelse

New 21 m3 Scancon Strong-Liner model S6021

internal dimensions: L 6000 x H:1500 mm x W:2350 mm - external total length: 6350 mm - volume 21m3 Made with 5 mm. bottom and 3 mm on the sides - pull-up for hook and wire hoist 750 mm. at a distance - strong lashing bar long outside - steps on front apron + interior in the box - Side-hinged rear doors Painted in RAL 3001 signal red