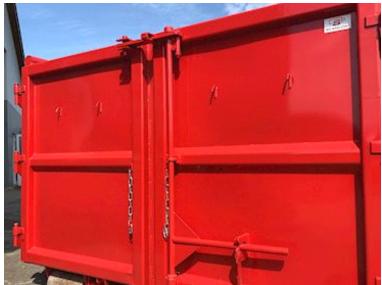

| Container              |          |
|------------------------|----------|
| Side rolls             | <b>₩</b> |
| Side-hinged rear doors | - ✓      |
| Stop mm                | 5770     |
| Dimensions             |          |
| External length mm     | 6300     |
| Internal height mm     | 1500     |
| Internal width mm      | 2350     |
| Internal length mm     | 6000     |
| Cubic meters           | 21       |

## Beskrivelse

New 21 m3 Scancon Strong-Liner model S6021

internal dimensions: L 6000 x H:1500 mm x W:2350 mm - external total length: 6350 mm - volume 21m3 Made with 5 mm. bottom and 3 mm on the sides - pull-up for hook and wire hoist 750 mm. at a distance - strong lashing bar long outside - steps on front apron + interior in the box - Side-hinged rear doors Painted in RAL 3001 signal red