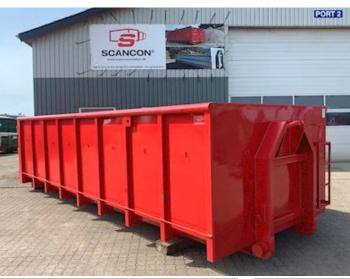

| Container              |          |
|------------------------|----------|
| Side rolls             | <b>₩</b> |
| Side-hinged rear doors | - ✓      |
| Stop mm                | 5770     |
| Dimensions             |          |
| External length mm     | 6300     |
| Internal height mm     | 1500     |
| Internal width mm      | 2350     |
| Internal length mm     | 6000     |
| Cubic meters           | 21       |

## Beskrivelse

New 21 m3 Scancon Strong-Liner model S6021

internal dimensions: L 6000 x H:1500 mm x W:2350 mm - external total length: 6350 mm - volume 21m3 Made with 5 mm. bottom and 3 mm on the sides - pull-up for hook and wire hoist 750 mm. at a distance - strong lashing bar long outside - steps on front apron + interior in the box - Side-hinged rear doors Painted in RAL 3001 signal red