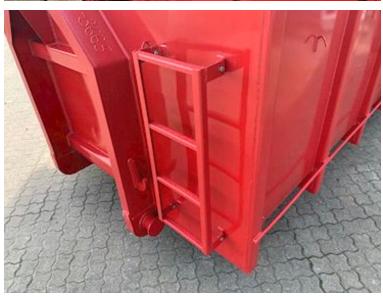

| Container              |          |
|------------------------|----------|
| Side rolls             | <b>₩</b> |
| Side-hinged rear doors | - ✓      |
| Stop mm                | 5770     |
| Dimensions             |          |
| External length mm     | 6300     |
| Internal height mm     | 1500     |
| Internal width mm      | 2350     |
| Internal length mm     | 6000     |
| Cubic meters           | 21       |

## Beskrivelse

New 21 m3 Scancon Strong-Liner model S6021

internal dimensions: L 6000 x H:1500 mm x W:2350 mm - external total length: 6350 mm - volume 21m3 Made with 5 mm. bottom and 3 mm on the sides - pull-up for hook and wire hoist 750 mm. at a distance - strong lashing bar long outside - steps on front apron + interior in the box - Side-hinged rear doors Painted in RAL 3001 signal red