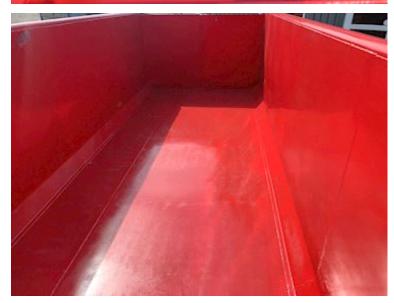

| Container              |          |
|------------------------|----------|
| Side rolls             | <b>₩</b> |
| Side-hinged rear doors | - ✓      |
| Stop mm                | 5770     |
| Dimensions             |          |
| External length mm     | 6300     |
| Internal height mm     | 1500     |
| Internal width mm      | 2350     |
| Internal length mm     | 6000     |
| Cubic meters           | 21       |

## Beskrivelse

New 21 m3 Scancon Strong-Liner model S6021

internal dimensions: L 6000 x H:1500 mm x W:2350 mm - external total length: 6350 mm - volume 21m3 Made with 5 mm. bottom and 3 mm on the sides - pull-up for hook and wire hoist 750 mm. at a distance - strong lashing bar long outside - steps on front apron + interior in the box - Side-hinged rear doors Painted in RAL 3001 signal red