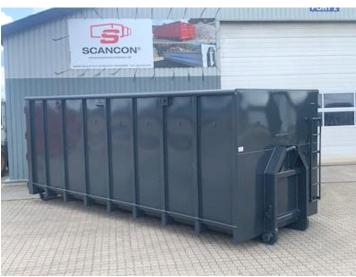

| Container              |          |
|------------------------|----------|
| Side rolls             | <b>√</b> |
| Side-hinged rear doors | ✓        |
| Stop mm                | 5770     |
| Dimensions             |          |
| External length mm     | 6300     |
| Internal height mm     | 2200     |
| Internal width mm      | 2350     |
| Internal length mm     | 6000     |
| Cubic meters           | 32       |

## Beskrivelse

Instant delivery!

Brand new 32m3 Scancon Strong-Liner model S6032

H: 2200 mm x W: 2350 mm x L: 6000 mm - external length: 6300 mm - volume 32m3 - 5 mm. bottom and 3 mm. sides - pull-up tower for hook and wire hoist - Side-hinged rear doors - Painted in RAL 3001 signal red (Colour can be changed up to 2 weeks before delivery) - 750 mm. at a distance - strong lashing rod, long outside - steps on front door inside and outside.

The container shown is in 28m3 which is 200mm lower.

The one in stock is also painted in RAL 7021 Black Grey.

We have several sizes in stock for immediate delivery - see our website www.scanvo.dk