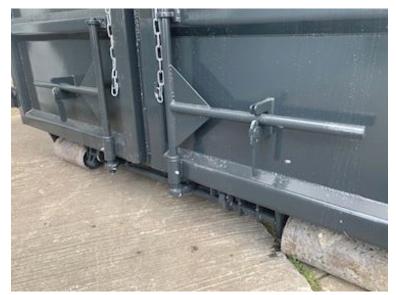

| Container              |          |
|------------------------|----------|
| Side rolls             | <b>√</b> |
| Side-hinged rear doors | ✓        |
| Stop mm                | 5770     |
| Dimensions             |          |
| External length mm     | 6300     |
| Internal height mm     | 2200     |
| Internal width mm      | 2350     |
| Internal length mm     | 6000     |
| Cubic meters           | 32       |

## Beskrivelse

Instant delivery!

Brand new 32m3 Scancon Strong-Liner model S6032

H: 2200 mm x W: 2350 mm x L: 6000 mm - external length: 6300 mm - volume 32m3 - 5 mm. bottom and 3 mm. sides - pull-up tower for hook and wire hoist - Side-hinged rear doors - Painted in RAL 3001 signal red (Colour can be changed up to 2 weeks before delivery) - 750 mm. at a distance - strong lashing rod, long outside - steps on front door inside and outside.