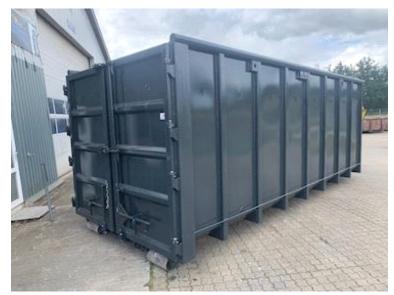

| Container              |          |
|------------------------|----------|
| Side rolls             | <b>√</b> |
| Side-hinged rear doors | ✓        |
| Stop mm                | 5770     |
| Dimensions             |          |
| External length mm     | 6300     |
| Internal height mm     | 2200     |
| Internal width mm      | 2350     |
| Internal length mm     | 6000     |
| Cubic meters           | 32       |

## Beskrivelse

Instant delivery!

Brand new 32m3 Scancon Strong-Liner model S6032

H: 2200 mm x W: 2350 mm x L: 6000 mm - external length: 6300 mm - volume 32m3 - 5 mm. bottom and 3 mm. sides - pull-up tower for hook and wire hoist - Side-hinged rear doors - Painted in RAL 3001 signal red (Colour can be changed up to 2 weeks before delivery) - 750 mm. at a distance - strong lashing rod, long outside - steps on front door inside and outside.

The container shown is in 28m3 which is 200mm lower.

The one in stock is also painted in RAL 7021 Black Grey.

We have several sizes in stock for immediate delivery - see our website www.scanvo.dk