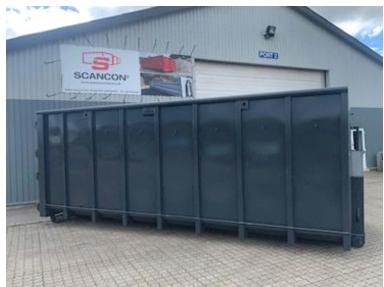

| Container              |          |
|------------------------|----------|
| Side rolls             | <b>√</b> |
| Side-hinged rear doors | ✓        |
| Stop mm                | 5770     |
| Dimensions             |          |
| External length mm     | 6300     |
| Internal height mm     | 2200     |
| Internal width mm      | 2350     |
| Internal length mm     | 6000     |
| Cubic meters           | 32       |

## Beskrivelse

Instant delivery!

Brand new 32m3 Scancon Strong-Liner model S6032

H: 2200 mm x W: 2350 mm x L: 6000 mm - external length: 6300 mm - volume 32m3 - 5 mm. bottom and 3 mm. sides - pull-up tower for hook and wire hoist - Side-hinged rear doors - Painted in RAL 3001 signal red (Colour can be changed up to 2 weeks before delivery) - 750 mm. at a distance - strong lashing rod, long outside - steps on front door inside and outside.

The container shown is in 28m3 which is 200mm lower.

The one in stock is also painted in RAL 7021 Black Grey.

We have several sizes in stock for immediate delivery - see our website www.scanvo.dk