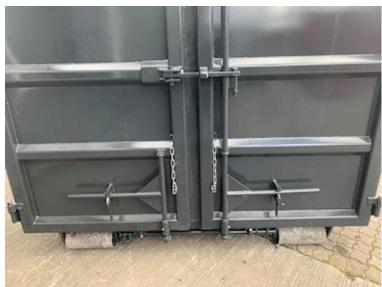

| Container              |          |
|------------------------|----------|
| Side rolls             | <b>√</b> |
| Side-hinged rear doors | ✓        |
| Stop mm                | 5770     |
| Dimensions             |          |
| External length mm     | 6300     |
| Internal height mm     | 2200     |
| Internal width mm      | 2350     |
| Internal length mm     | 6000     |
| Cubic meters           | 32       |

## Beskrivelse

Instant delivery!

Brand new 32m3 Scancon Strong-Liner model S6032

H: 2200 mm x W: 2350 mm x L: 6000 mm - external length: 6300 mm - volume 32m3 - 5 mm. bottom and 3 mm. sides - pull-up tower for hook and wire hoist - Side-hinged rear doors - Painted in RAL 3001 signal red (Colour can be changed up to 2 weeks before delivery) - 750 mm. at a distance - strong lashing rod, long outside - steps on front door inside and outside.