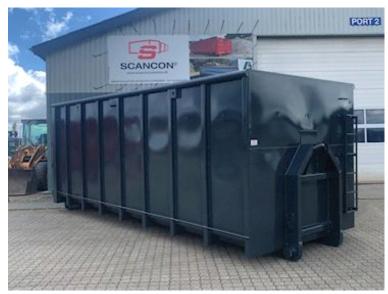

| Container              |          |
|------------------------|----------|
| Side rolls             | <b>√</b> |
| Side-hinged rear doors | ✓        |
| Stop mm                | 5770     |
| Dimensions             |          |
| External length mm     | 6300     |
| Internal height mm     | 2200     |
| Internal width mm      | 2350     |
| Internal length mm     | 6000     |
| Cubic meters           | 32       |

## Beskrivelse

Instant delivery!

Brand new 32m3 Scancon Strong-Liner model S6032

H: 2200 mm x W: 2350 mm x L: 6000 mm - external length: 6300 mm - volume 32m3 - 5 mm. bottom and 3 mm. sides - pull-up tower for hook and wire hoist - Side-hinged rear doors - Painted in RAL 3001 signal red (Colour can be changed up to 2 weeks before delivery) - 750 mm. at a distance - strong lashing rod, long outside - steps on front door inside and outside.

The container shown is in 28m3 which is 200mm lower.

The one in stock is also painted in RAL 7021 Black Grey.

We have several sizes in stock for immediate delivery - see our website www.scanvo.dk