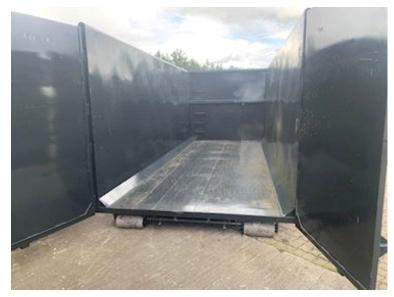

| Container              |          |
|------------------------|----------|
| Side rolls             | <b>√</b> |
| Side-hinged rear doors | ✓        |
| Stop mm                | 5770     |
| Dimensions             |          |
| External length mm     | 6300     |
| Internal height mm     | 2200     |
| Internal width mm      | 2350     |
| Internal length mm     | 6000     |
| Cubic meters           | 32       |

## Beskrivelse

Instant delivery!

Brand new 32m3 Scancon Strong-Liner model S6032

H: 2200 mm x W: 2350 mm x L: 6000 mm - external length: 6300 mm - volume 32m3 - 5 mm. bottom and 3 mm. sides - pull-up tower for hook and wire hoist - Side-hinged rear doors - Painted in RAL 3001 signal red (Colour can be changed up to 2 weeks before delivery) - 750 mm. at a distance - strong lashing rod, long outside - steps on front door inside and outside.

The container shown is in 28m3 which is 200mm lower.

The one in stock is also painted in RAL 7021 Black Grey.

We have several sizes in stock for immediate delivery - see our website www.scanvo.dk