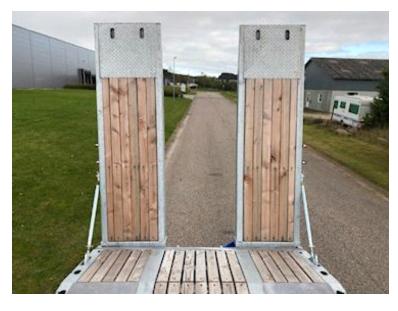

## Beskrivelse

Drum brakes

ABS

Shown trailer has been sold, but new in the pipeline which can be delivered in week 13/2023

Hangler DTS-H 300 3-axle machine trailer - short coupling length!

Approved for block wagon driving 60 km/h: 33,000 kg / load 26,260 kg and fast runner 90 km/h: 24,000 kg / load 16,860 kg 7100 mm flat section 6150 + 950 mm - hydraulic ramps L 2800 mm x W 750 mm are operated via the truck's hydraulics, furthermore, the hydraulic system is fitted with a throttle valve so that the pressure can be adjusted manually - manual side shift possibility to purchase additional hydraulic side shift of loading ramps

SAF 11 ton axles with drum brakes and air suspension - 70 mm wooden planks at the bottom, and grooved steel above the wheel arches - 2 x 5 pcs. chop stick holes in edge rail - 2 x 8 pcs. 10 ton lashing eyes in edge rail - as well as 2 pcs 5 ton at the front - low loading height of 900 mm - Extra 70 mm widening planks which are located in the middle recessed in the bed bottom - 4 pcs. extension signs with pull-out - 2 flash lights at the back + 2 at the side movable drawbar with 57 mm draw eye and coupling height 650 - 850 mm - stainless tool box - magazine box built into the rapo for storing chains etc.