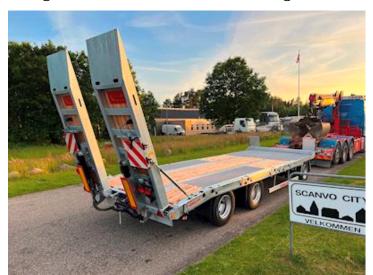

## Beskrivelse

Drum brakes

ABS

Shown trailer has been sold, but new in the pipeline which can be delivered in week 13/2023

Hangler DTS-H 300 3-axle machine trailer - short coupling length!

Approved for block wagon driving 60 km/h: 33,000 kg / load 26,260 kg and fast runner 90 km/h: 24,000 kg / load 16,860 kg 7100 mm flat section 6150 + 950 mm - hydraulic ramps L 2800 mm x W 750 mm are operated via the truck's hydraulics, furthermore, the hydraulic system is fitted with a throttle valve so that the pressure can be adjusted manually - manual side shift possibility to purchase additional hydraulic side shift of loading ramps

SAF 11 ton axles with drum brakes and air suspension - 70 mm wooden planks at the bottom, and grooved steel above the wheel arches - 2 x 5 pcs. chop stick holes in edge rail - 2 x 8 pcs. 10 ton lashing eyes in edge rail - as well as 2 pcs 5 ton at the front - low loading height of 900 mm - Extra 70 mm widening planks which are located in the middle recessed in the bed bottom - 4 pcs. extension signs with pull-out - 2 flash lights at the back + 2 at the side movable drawbar with 57 mm draw eye and coupling height 650 - 850 mm - stainless tool box - magazine box built into the rapo for storing chains etc.