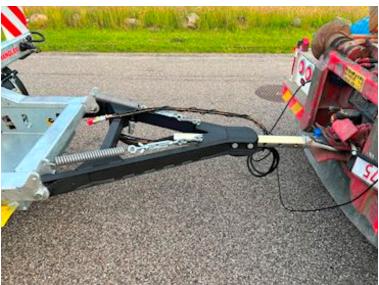

| Weight                  |                |
|-------------------------|----------------|
| Loading capacity kg     | 16500          |
| Overall weight kg       | 24000          |
| Tare weight kg          | ca 7500        |
| Total weight, low loade | er kg 33000    |
| Load capacity, low load | der kg 26360   |
| Low loader              |                |
| Outriggers with planks  | ✓              |
| Hydraulic ramps         | ✓              |
| Wide load signs         | ✓              |
| Coupling                |                |
| Air-coupling            | DuoMatic       |
| Manufacturer            | 57 mm trækøje  |
| Variable drawbar        | JA + 6 x 100mm |
| Coupling height mm      | 820            |
| Suspension              |                |
| Air                     |                |