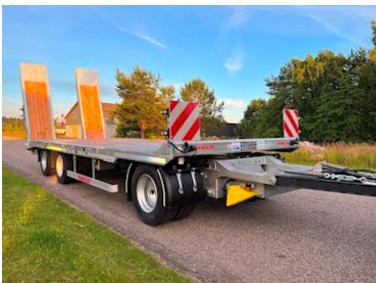

## Hangler DTS-H 300 3 akslet hænger med ramper, Low loader

Woight

Scanvo Trucks Danmark A/S Hårup Skovvej 7, Hårup 8600 Silkeborg

Sælger Salgsafdeling salg@scanvo.dk +45 8724 4370

+45 3046 2148 / 2498 2148 / 2497 2148

## Beskrivelse

Drum brakes

ABS

Shown trailer has been sold, but new in the pipeline which can be delivered in week 13/2023

Hangler DTS-H 300 3-axle machine trailer - short coupling length!

Approved for block wagon driving 60 km/h: 33,000 kg / load 26,260 kg and fast runner 90 km/h: 24,000 kg / load 16,860 kg 7100 mm flat section 6150 + 950 mm - hydraulic ramps L 2800 mm x W 750 mm are operated via the truck's hydraulics, furthermore, the hydraulic system is fitted with a throttle valve so that the pressure can be adjusted manually - manual side shift possibility to purchase additional hydraulic side shift of loading ramps

SAF 11 ton axles with drum brakes and air suspension - 70 mm wooden planks at the bottom, and grooved steel above the wheel arches - 2 x 5 pcs. chop stick holes in edge rail - 2 x 8 pcs. 10 ton lashing eyes in edge rail - as well as 2 pcs 5 ton at the front - low loading height of 900 mm - Extra 70 mm widening planks which are located in the middle recessed in the bed bottom - 4 pcs. extension signs with pull-out - 2 flash lights at the back + 2 at the side movable drawbar with 57 mm draw eye and coupling height 650 - 850 mm - stainless tool box - magazine box built into the rapo for storing chains etc.