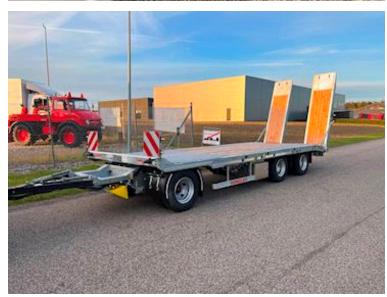

## Hangler DTS-H 300 3 akslet hænger med ramper, Low loader

Woight

Scanvo Trucks Danmark A/S Hårup Skovvej 7, Hårup 8600 Silkeborg

Sælger Salgsafdeling salg@scanvo.dk +45 8724 4370

+45 3046 2148 / 2498 2148 / 2497 2148

## Beskrivelse

Drum brakes

ABS

Shown trailer has been sold, but new in the pipeline which can be delivered in week 13/2023

Hangler DTS-H 300 3-axle machine trailer - short coupling length!

Approved for block wagon driving 60 km/h: 33,000 kg / load 26,260 kg and fast runner 90 km/h: 24,000 kg / load 16,860 kg 7100 mm flat section 6150 + 950 mm - hydraulic ramps L 2800 mm x W 750 mm are operated via the truck's hydraulics, furthermore, the hydraulic system is fitted with a throttle valve so that the pressure can be adjusted manually - manual side shift possibility to purchase additional hydraulic side shift of loading ramps