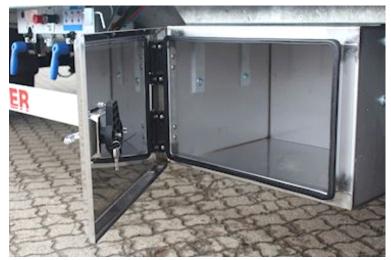

SAF 11 ton axles with drum brakes and air suspension - 70 mm wooden planks at the bottom, and grooved steel above the wheel arches - 2 x 5 pcs. chop stick holes in edge rail - 2 x 8 pcs. 10 ton lashing eyes in edge rail - as well as 2 pcs 5 ton at the front - low loading height of 900 mm - Extra 70 mm widening planks which are located in the middle recessed in the bed bottom - 4 pcs. extension signs with pull-out - 2 flash lights at the back + 2 at the side movable drawbar with 57 mm draw eye and coupling height 650 - 850 mm - stainless tool box - magazine box built into the rapo for storing chains etc.