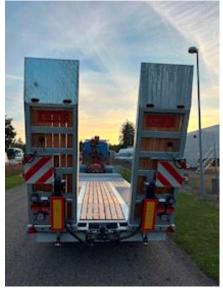

## Beskrivelse

Drum brakes

ABS

Shown trailer has been sold, but new in the pipeline which can be delivered in week 13/2023

Hangler DTS-H 300 3-axle machine trailer - short coupling length!

Approved for block wagon driving 60 km/h: 33,000 kg / load 26,260 kg and fast runner 90 km/h: 24,000 kg / load 16,860 kg 7100 mm flat section 6150 + 950 mm - hydraulic ramps L 2800 mm x W 750 mm are operated via the truck's hydraulics, furthermore, the hydraulic system is fitted with a throttle valve so that the pressure can be adjusted manually - manual side shift possibility to purchase additional hydraulic side shift of loading ramps