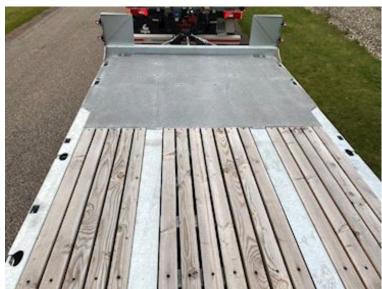

| Dimensions                                             |
|--------------------------------------------------------|
| External length mm 7100                                |
| Internal length mm6100 + 950 på knækket                |
| Width mm 2550                                          |
| Load highness at back mm 900                           |
| Chassis                                                |
| Toolbox                                                |
| Total length mm<br>min 9350 - max 9850 + 250 mm ramper |
| Hydraulic 2.                                           |
| Working light                                          |
| Shaft type SAF                                         |
| Axle load kg 10,7 + 10,7 + 10,7                        |
| Truck body / box                                       |
| Bottom 70 mm træplanker, riflet stålbund               |
| Lashing rings in the bottom                            |
| Holes for Sockets                                      |
| Foldable lashing rings                                 |

SAF 11 ton axles with drum brakes and air suspension - 70 mm wooden planks at the bottom, and grooved steel above the wheel arches - 2 x 5 pcs. chop stick holes in edge rail - 2 x 8 pcs. 10 ton lashing eyes in edge rail - as well as 2 pcs 5 ton at the front - low loading height of 900 mm - Extra 70 mm widening planks which are located in the middle recessed in the bed bottom - 4 pcs. extension signs with pull-out - 2 flash lights at the back + 2 at the side movable drawbar with 57 mm draw eye and coupling height 650 - 850 mm - stainless tool box - magazine box built into the rapo for storing chains etc.