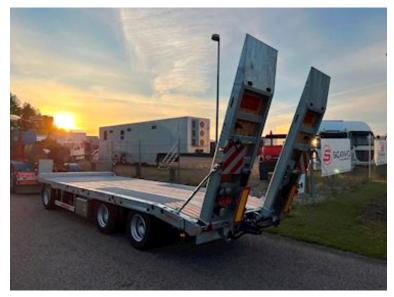

## Beskrivelse

Drum brakes

ABS

Shown trailer has been sold, but new in the pipeline which can be delivered in week 13/2023

Hangler DTS-H 300 3-axle machine trailer - short coupling length!

Approved for block wagon driving 60 km/h: 33,000 kg / load 26,260 kg and fast runner 90 km/h: 24,000 kg / load 16,860 kg 7100 mm flat section 6150 + 950 mm - hydraulic ramps L 2800 mm x W 750 mm are operated via the truck's hydraulics, furthermore, the hydraulic system is fitted with a throttle valve so that the pressure can be adjusted manually - manual side shift possibility to purchase additional hydraulic side shift of loading ramps