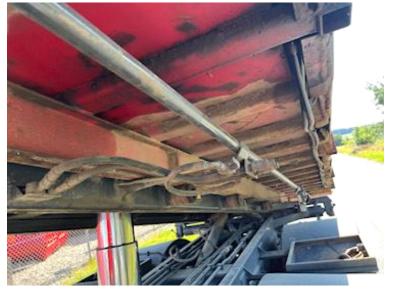

| Hoist                    |      |
|--------------------------|------|
| Wire                     | ✓    |
| Air to the aut. tailgate | ✓    |
| Stop mm                  | 5600 |

There is a broken hinged fitting on the back cover which must be removed before use so that it can open and close The bed base is level and may have been made of Hardox (however, we reserve the right to say whether it is Hardox)

Prepared for a top-hung rear bib in the back, as well as suspension for the one in the front - Middle roller in the back - Welded-on number of replacement HC 1970 - 8739

See all our containers on the website www.scanvo.dk or new ones on www.scanconcontainers.dk