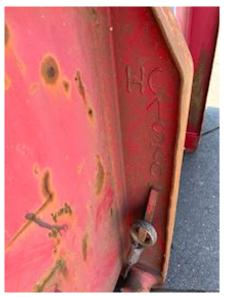

| Registration         |        |
|----------------------|--------|
| Model year           | ukendt |
| Chassis number (VIN) | 8739   |
| Ref. no.             | 3921   |
| Brand new            | ✓      |

Prepared for a top-hung rear bib in the back, as well as suspension for the one in the front - Middle roller in the back - Welded-on number of replacement HC 1970 - 8739

See all our containers on the website www.scanvo.dk or new ones on www.scanconcontainers.dk