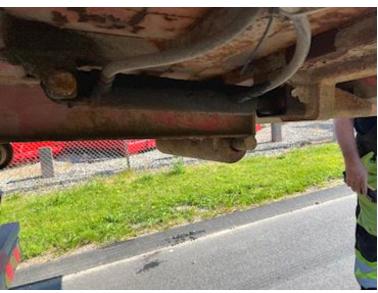

| Hoist                    |      |
|--------------------------|------|
| Wire                     | ✓    |
| Air to the aut. tailgate | ✓    |
| Stop mm                  | 5600 |

Prepared for a top-hung rear bib in the back, as well as suspension for the one in the front - Middle roller in the back - Welded-on number of replacement HC 1970 - 8739

See all our containers on the website www.scanvo.dk or new ones on www.scanconcontainers.dk