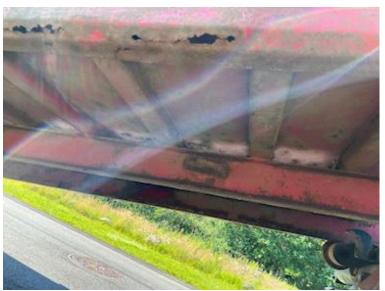

There is a broken hinged fitting on the back cover which must be removed before use so that it can open and close The bed base is level and may have been made of Hardox (however, we reserve the right to say whether it is Hardox)

The side skirts on both sides at the bottom are very rusty cosmetically it can look bad but can easily be improved by welding a piece of flat iron on and thus stabilizing the side. The bottom + crossbars are intact, so the bottom and bars are well connected - Small puncture damage in bib