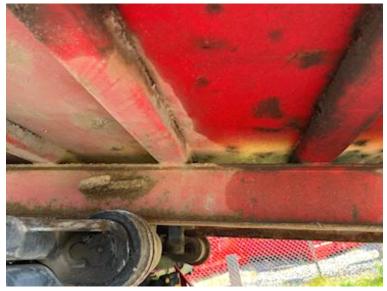

The side skirts on both sides at the bottom are very rusty cosmetically it can look bad but can easily be improved by welding a piece of flat iron on and thus stabilizing the side. The bottom + crossbars are intact, so the bottom and bars are well connected - Small puncture damage in bib

Prepared for a top-hung rear bib in the back, as well as suspension for the one in the front - Middle roller in the back - Welded-on number of replacement HC 1970 - 8739

See all our containers on the website www.scanvo.dk or new ones on www.scanconcontainers.dk