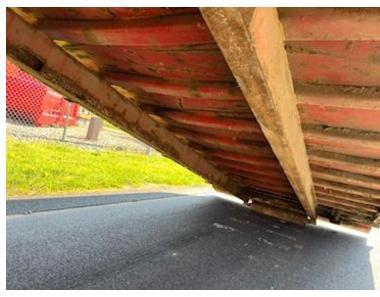

| Hoist                    |      |
|--------------------------|------|
| Wire                     | ✓    |
| Air to the aut. tailgate | ✓    |
| Stop mm                  | 5600 |

Prepared for a top-hung rear bib in the back, as well as suspension for the one in the front - Middle roller in the back - Welded-on number of replacement HC 1970 - 8739

See all our containers on the website www.scanvo.dk or new ones on www.scanconcontainers.dk