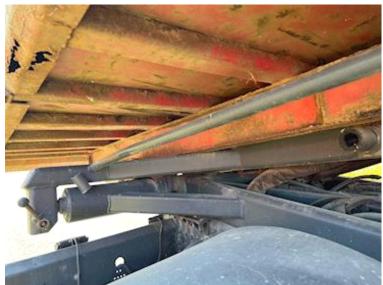

| Hoist                    |      |
|--------------------------|------|
| Wire                     | ✓    |
| Air to the aut. tailgate | ✓    |
| Stop mm                  | 5600 |

## Beskrivelse

Regular HC Container 6000 mm /14m3 container for cable hoist

External total length 6300 mm - internal bed dimensions approx. L 6000 x H 1000 x W 2300 mm - volume 14 m3 300 mm high rear bumper with hydraulic cylinder - the hoses are led forward in the middle of the container so that the oil outlet for the pendulum side can be used