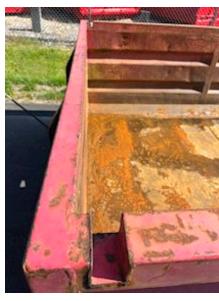

The side skirts on both sides at the bottom are very rusty cosmetically it can look bad but can easily be improved by welding a piece of flat iron on and thus stabilizing the side. The bottom + crossbars are intact, so the bottom and bars are well connected - Small puncture damage in bib