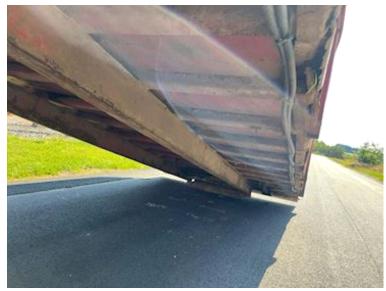

The side skirts on both sides at the bottom are very rusty cosmetically it can look bad but can easily be improved by welding a piece of flat iron on and thus stabilizing the side. The bottom + crossbars are intact, so the bottom and bars are well connected - Small puncture damage in bib

Prepared for a top-hung rear bib in the back, as well as suspension for the one in the front - Middle roller in the back - Welded-on number of replacement HC 1970 - 8739

See all our containers on the website www.scanvo.dk or new ones on www.scanconcontainers.dk