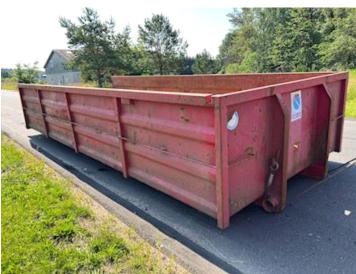

## Beskrivelse

Regular HC Container 6000 mm /14m3 container for cable hoist

External total length 6300 mm - internal bed dimensions approx. L 6000 x H 1000 x W 2300 mm - volume 14 m3 300 mm high rear bumper with hydraulic cylinder - the hoses are led forward in the middle of the container so that the oil outlet for the pendulum side can be used

There is a broken hinged fitting on the back cover which must be removed before use so that it can open and close The bed base is level and may have been made of Hardox (however, we reserve the right to say whether it is Hardox)

The side skirts on both sides at the bottom are very rusty cosmetically it can look bad but can easily be improved by welding a piece of flat iron on and thus stabilizing the side. The bottom + crossbars are intact, so the bottom and bars are well connected - Small puncture damage in bib

Prepared for a top-hung rear bib in the back, as well as suspension for the one in the front - Middle roller in the back - Welded-on number of replacement HC 1970 - 8739

See all our containers on the website www.scanvo.dk or new ones on www.scanconcontainers.dk