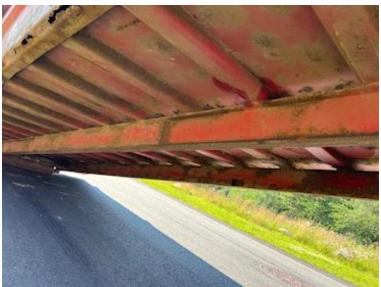

The side skirts on both sides at the bottom are very rusty cosmetically it can look bad but can easily be improved by welding a piece of flat iron on and thus stabilizing the side. The bottom + crossbars are intact, so the bottom and bars are well connected - Small puncture damage in bib

Prepared for a top-hung rear bib in the back, as well as suspension for the one in the front - Middle roller in the back - Welded-on number of replacement HC 1970 - 8739

See all our containers on the website www.scanvo.dk or new ones on www.scanconcontainers.dk