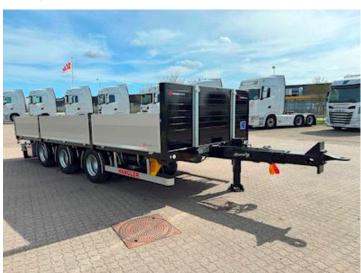

## Beskrivelse

HANGLER carts with 600mm aluminum sides.

- Incl. 12-ton aluminum ramps

The cart is, among other things, features

- SAF axles with drum brakes
- Lift axle on axles 1 and 3
- Movable drawbar 6x100mm
- Drawbar length 1,800-2,400mm
- 57mm draw eye
- 600mm foldable and removable aluminum sides
- Kinnegrip posts foldable and removable
- 1,000mm front wall (removable)
- Pockets at the back for pallet forks
- Removable LAXO container locks for 20" container
- 3 pieces. extendable bars in the back, on which the tailgate can be folded down
- Loose 2,400mm 12-tonne ramps in magazine under chassis
- Foldable support legs at the rear
- Wabco SmartBoard with km counter
- 4 pcs. LED work lights
- Load length approx. 7,200 mm
- Barn floor height approx. 900mm
- Fully galvanized chassis + lacquered edge rail