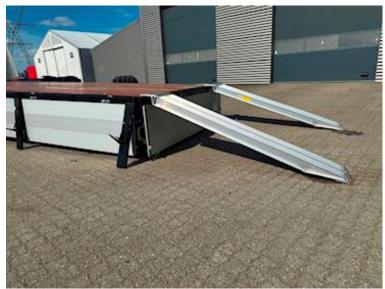

## Beskrivelse

HANGLER carts with 600mm aluminum sides.

- Incl. 12-ton aluminum ramps

The cart is, among other things, features

- SAF axles with drum brakes
- Lift axle on axles 1 and 3
- Movable drawbar 6x100mm
- Drawbar length 1,800-2,400mm
- 57mm draw eye
- 600mm foldable and removable aluminum sides
- Kinnegrip posts foldable and removable
- 1,000mm front wall (removable)
- Pockets at the back for pallet forks
- Removable LAXO container locks for 20" container
- 3 pieces. extendable bars in the back, on which the tailgate can be folded down
- Loose 2,400mm 12-tonne ramps in magazine under chassis
- Foldable support legs at the rear
- Wabco SmartBoard with km counter
- 4 pcs. LED work lights
- Load length approx. 7,200 mm
- Barn floor height approx. 900mm
- Fully galvanized chassis + lacquered edge rail