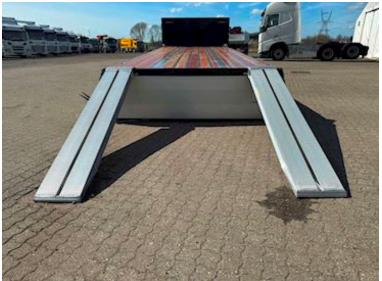

## Beskrivelse

HANGLER carts with 600mm aluminum sides.

- Incl. 12-ton aluminum ramps

The cart is, among other things, features

- SAF axles with drum brakes
- Lift axle on axles 1 and 3
- Movable drawbar 6x100mm
- Drawbar length 1,800-2,400mm
- 57mm draw eye
- 600mm foldable and removable aluminum sides
- Kinnegrip posts foldable and removable
- 1,000mm front wall (removable)
- Pockets at the back for pallet forks
- Removable LAXO container locks for 20" container
- 3 pieces. extendable bars in the back, on which the tailgate can be folded down
- Loose 2,400mm 12-tonne ramps in magazine under chassis
- Foldable support legs at the rear
- Wabco SmartBoard with km counter
- 4 pcs. LED work lights
- Load length approx. 7,200 mm
- Barn floor height approx. 900mm
- Fully galvanized chassis + lacquered edge rail