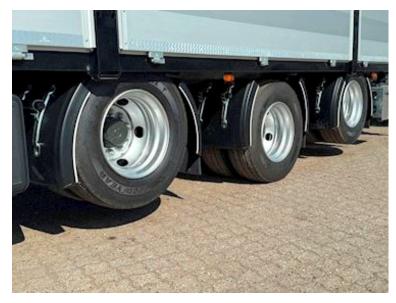

| Basis |           |
|-------|-----------|
| Туре  | Drawbar   |
| Aksel | 3         |
| Stand | Brand new |
| Tyros |           |

| Tyres       |               |
|-------------|---------------|
| % remaining | 100           |
| Dimensions  | 235/75 R17,5" |
|             |               |

| Chassis                     |                       |
|-----------------------------|-----------------------|
| Wheelbase mm                | 1410 - 1410           |
| Wheelbase to 1. axe         | el mm 4240            |
| Total length mm             | 9000-9600             |
| Shaft type                  | SAF                   |
| Liftable axles              | 1. og 3.              |
| Axle load kg                | 24000 / teknisk 27000 |
| Truck body / box            |                       |
| Bottom                      | Hårdtræ               |
| Boards                      |                       |
| Height of boards mr         | m 600                 |
| Kinnegrip                   | <b>√</b>              |
| Lashing rings in the bottom |                       |