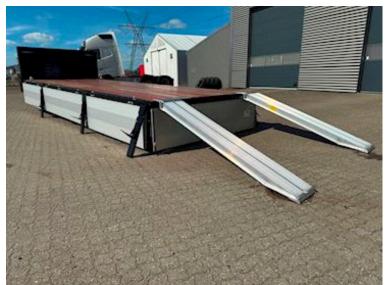

## Beskrivelse

HANGLER carts with 600mm aluminum sides.

- Incl. 12-ton aluminum ramps

The cart is, among other things, features

- SAF axles with drum brakes
- Lift axle on axles 1 and 3
- Movable drawbar 6x100mm
- Drawbar length 1,800-2,400mm
- 57mm draw eye
- 600mm foldable and removable aluminum sides
- Kinnegrip posts foldable and removable
- 1,000mm front wall (removable)
- Pockets at the back for pallet forks
- Removable LAXO container locks for 20" container
- 3 pieces. extendable bars in the back, on which the tailgate can be folded down
- Loose 2,400mm 12-tonne ramps in magazine under chassis
- Foldable support legs at the rear
- Wabco SmartBoard with km counter
- 4 pcs. LED work lights
- Load length approx. 7,200 mm
- Barn floor height approx. 900mm
- Fully galvanized chassis + lacquered edge rail