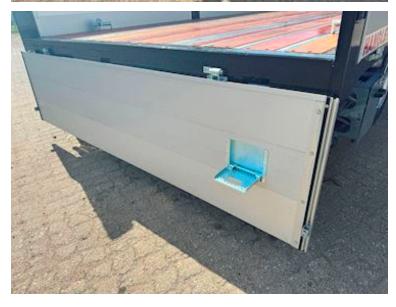

## Beskrivelse

HANGLER carts with 600mm aluminum sides.

- Incl. 12-ton aluminum ramps

The cart is, among other things, features

- SAF axles with drum brakes
- Lift axle on axles 1 and 3
- Movable drawbar 6x100mm
- Drawbar length 1,800-2,400mm
- 57mm draw eye
- 600mm foldable and removable aluminum sides
- Kinnegrip posts foldable and removable
- 1,000mm front wall (removable)
- Pockets at the back for pallet forks
- Removable LAXO container locks for 20" container
- 3 pieces. extendable bars in the back, on which the tailgate can be folded down
- Loose 2,400mm 12-tonne ramps in magazine under chassis
- Foldable support legs at the rear
- Wabco SmartBoard with km counter
- 4 pcs. LED work lights
- Load length approx. 7,200 mm
- Barn floor height approx. 900mm
- Fully galvanized chassis + lacquered edge rail