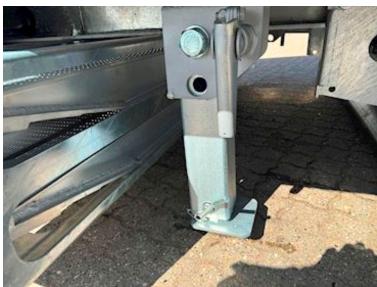

## Beskrivelse

HANGLER carts with 600mm aluminum sides.

- Incl. 12-ton aluminum ramps

The cart is, among other things, features

- SAF axles with drum brakes
- Lift axle on axles 1 and 3
- Movable drawbar 6x100mm
- Drawbar length 1,800-2,400mm
- 57mm draw eye
- 600mm foldable and removable aluminum sides
- Kinnegrip posts foldable and removable
- 1,000mm front wall (removable)
- Pockets at the back for pallet forks
- Removable LAXO container locks for 20" container
- 3 pieces. extendable bars in the back, on which the tailgate can be folded down
- Loose 2,400mm 12-tonne ramps in magazine under chassis
- Foldable support legs at the rear
- Wabco SmartBoard with km counter
- 4 pcs. LED work lights
- Load length approx. 7,200 mm
- Barn floor height approx. 900mm
- Fully galvanized chassis + lacquered edge rail