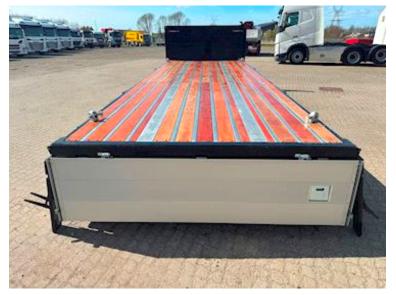

| Dimensions         |                      |
|--------------------|----------------------|
| Internal height mm | 1000 front / 600 bag |
| Internal width mm  | 2480                 |
| Internal length mm | 7200                 |

## Beskrivelse

HANGLER carts with 600mm aluminum sides.

- Incl. 12-ton aluminum ramps

The cart is, among other things, features

- SAF axles with drum brakes
- Lift axle on axles 1 and 3
- Movable drawbar 6x100mm
- Drawbar length 1,800-2,400mm
- 57mm draw eye
- 600mm foldable and removable aluminum sides
- Kinnegrip posts foldable and removable
- 1,000mm front wall (removable)
- Pockets at the back for pallet forks
- Removable LAXO container locks for 20" container
- 3 pieces. extendable bars in the back, on which the tailgate can be folded down
- Loose 2,400mm 12-tonne ramps in magazine under chassis
- Foldable support legs at the rear
- Wabco SmartBoard with km counter
- 4 pcs. LED work lights
- Load length approx. 7,200 mm
- Barn floor height approx. 900mm
- Fully galvanized chassis + lacquered edge rail