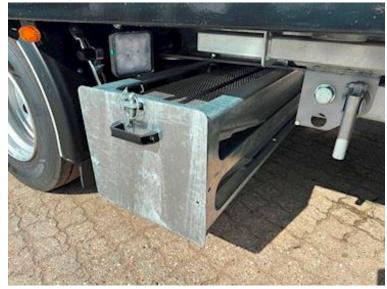

## Beskrivelse

HANGLER carts with 600mm aluminum sides.

- Incl. 12-ton aluminum ramps

The cart is, among other things, features

- SAF axles with drum brakes
- Lift axle on axles 1 and 3
- Movable drawbar 6x100mm
- Drawbar length 1,800-2,400mm
- 57mm draw eye
- 600mm foldable and removable aluminum sides
- Kinnegrip posts foldable and removable
- 1,000mm front wall (removable)
- Pockets at the back for pallet forks
- Removable LAXO container locks for 20" container
- 3 pieces. extendable bars in the back, on which the tailgate can be folded down
- Loose 2,400mm 12-tonne ramps in magazine under chassis
- Foldable support legs at the rear
- Wabco SmartBoard with km counter
- 4 pcs. LED work lights
- Load length approx. 7,200 mm
- Barn floor height approx. 900mm
- Fully galvanized chassis + lacquered edge rail