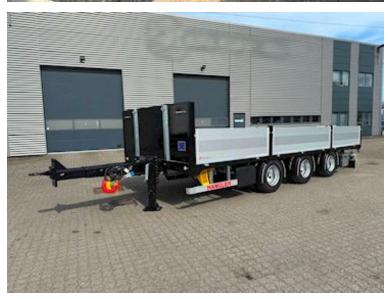

## Beskrivelse

HANGLER carts with 600mm aluminum sides.

- Incl. 12-ton aluminum ramps

The cart is, among other things, features

- SAF axles with drum brakes
- Lift axle on axles 1 and 3
- Movable drawbar 6x100mm
- Drawbar length 1,800-2,400mm
- 57mm draw eye
- 600mm foldable and removable aluminum sides
- Kinnegrip posts foldable and removable
- 1,000mm front wall (removable)
- Pockets at the back for pallet forks
- Removable LAXO container locks for 20" container
- 3 pieces. extendable bars in the back, on which the tailgate can be folded down
- Loose 2,400mm 12-tonne ramps in magazine under chassis
- Foldable support legs at the rear
- Wabco SmartBoard with km counter
- 4 pcs. LED work lights
- Load length approx. 7,200 mm
- Barn floor height approx. 900mm
- Fully galvanized chassis + lacquered edge rail