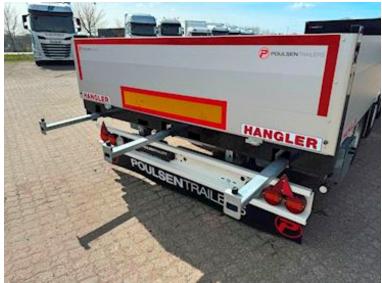

## Beskrivelse

HANGLER carts with 600mm aluminum sides.

- Incl. 12-ton aluminum ramps

The cart is, among other things, features

- SAF axles with drum brakes
- Lift axle on axles 1 and 3
- Movable drawbar 6x100mm
- Drawbar length 1,800-2,400mm
- 57mm draw eye
- 600mm foldable and removable aluminum sides
- Kinnegrip posts foldable and removable
- 1,000mm front wall (removable)
- Pockets at the back for pallet forks
- Removable LAXO container locks for 20" container
- 3 pieces. extendable bars in the back, on which the tailgate can be folded down
- Loose 2,400mm 12-tonne ramps in magazine under chassis
- Foldable support legs at the rear
- Wabco SmartBoard with km counter
- 4 pcs. LED work lights
- Load length approx. 7,200 mm
- Barn floor height approx. 900mm
- Fully galvanized chassis + lacquered edge rail