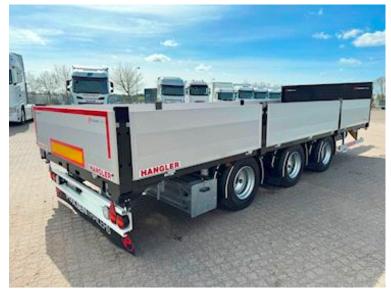

## Beskrivelse

HANGLER carts with 600mm aluminum sides.

- Incl. 12-ton aluminum ramps

The cart is, among other things, features

- SAF axles with drum brakes
- Lift axle on axles 1 and 3
- Movable drawbar 6x100mm
- Drawbar length 1,800-2,400mm
- 57mm draw eye
- 600mm foldable and removable aluminum sides
- Kinnegrip posts foldable and removable
- 1,000mm front wall (removable)
- Pockets at the back for pallet forks
- Removable LAXO container locks for 20" container
- 3 pieces. extendable bars in the back, on which the tailgate can be folded down
- Loose 2,400mm 12-tonne ramps in magazine under chassis
- Foldable support legs at the rear
- Wabco SmartBoard with km counter
- 4 pcs. LED work lights
- Load length approx. 7,200 mm
- Barn floor height approx. 900mm
- Fully galvanized chassis + lacquered edge rail