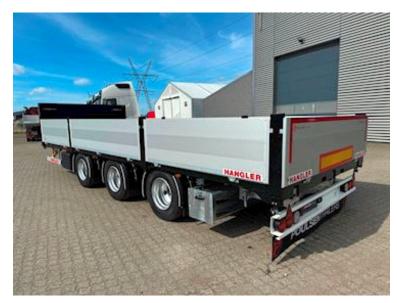

## Beskrivelse

HANGLER carts with 600mm aluminum sides.

- Incl. 12-ton aluminum ramps

The cart is, among other things, features

- SAF axles with drum brakes
- Lift axle on axles 1 and 3
- Movable drawbar 6x100mm
- Drawbar length 1,800-2,400mm
- 57mm draw eye
- 600mm foldable and removable aluminum sides
- Kinnegrip posts foldable and removable
- 1,000mm front wall (removable)
- Pockets at the back for pallet forks
- Removable LAXO container locks for 20" container
- 3 pieces. extendable bars in the back, on which the tailgate can be folded down
- Loose 2,400mm 12-tonne ramps in magazine under chassis
- Foldable support legs at the rear
- Wabco SmartBoard with km counter
- 4 pcs. LED work lights
- Load length approx. 7,200 mm
- Barn floor height approx. 900mm
- Fully galvanized chassis + lacquered edge rail