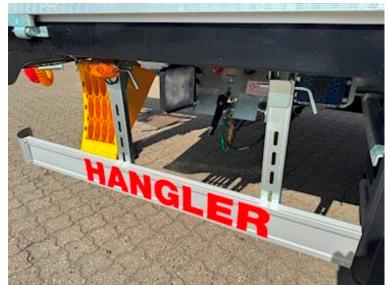

## Beskrivelse

HANGLER carts with 600mm aluminum sides.

- Incl. 12-ton aluminum ramps

The cart is, among other things, features

- SAF axles with drum brakes
- Lift axle on axles 1 and 3
- Movable drawbar 6x100mm
- Drawbar length 1,800-2,400mm
- 57mm draw eye
- 600mm foldable and removable aluminum sides
- Kinnegrip posts foldable and removable
- 1,000mm front wall (removable)
- Pockets at the back for pallet forks
- Removable LAXO container locks for 20" container
- 3 pieces. extendable bars in the back, on which the tailgate can be folded down
- Loose 2,400mm 12-tonne ramps in magazine under chassis
- Foldable support legs at the rear
- Wabco SmartBoard with km counter
- 4 pcs. LED work lights
- Load length approx. 7,200 mm
- Barn floor height approx. 900mm
- Fully galvanized chassis + lacquered edge rail