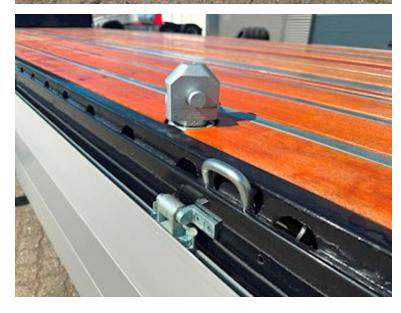

## Beskrivelse

HANGLER carts with 600mm aluminum sides.

- Incl. 12-ton aluminum ramps

The cart is, among other things, features

- SAF axles with drum brakes
- Lift axle on axles 1 and 3
- Movable drawbar 6x100mm
- Drawbar length 1,800-2,400mm
- 57mm draw eye
- 600mm foldable and removable aluminum sides
- Kinnegrip posts foldable and removable
- 1,000mm front wall (removable)
- Pockets at the back for pallet forks
- Removable LAXO container locks for 20" container
- 3 pieces. extendable bars in the back, on which the tailgate can be folded down
- Loose 2,400mm 12-tonne ramps in magazine under chassis
- Foldable support legs at the rear
- Wabco SmartBoard with km counter
- 4 pcs. LED work lights
- Load length approx. 7,200 mm
- Barn floor height approx. 900mm
- Fully galvanized chassis + lacquered edge rail