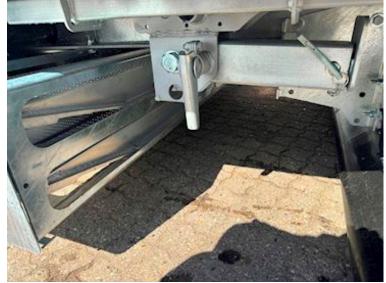

## Beskrivelse

HANGLER carts with 600mm aluminum sides.

- Incl. 12-ton aluminum ramps

The cart is, among other things, features

- SAF axles with drum brakes
- Lift axle on axles 1 and 3
- Movable drawbar 6x100mm
- Drawbar length 1,800-2,400mm
- 57mm draw eye
- 600mm foldable and removable aluminum sides
- Kinnegrip posts foldable and removable
- 1,000mm front wall (removable)
- Pockets at the back for pallet forks
- Removable LAXO container locks for 20" container
- 3 pieces. extendable bars in the back, on which the tailgate can be folded down
- Loose 2,400mm 12-tonne ramps in magazine under chassis
- Foldable support legs at the rear
- Wabco SmartBoard with km counter
- 4 pcs. LED work lights
- Load length approx. 7,200 mm
- Barn floor height approx. 900mm
- Fully galvanized chassis + lacquered edge rail