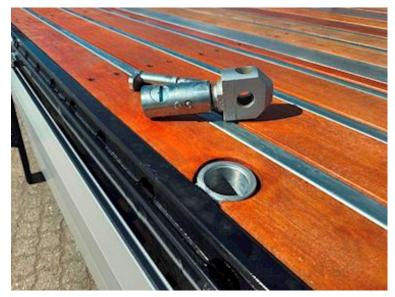

## Beskrivelse

HANGLER carts with 600mm aluminum sides.

- Incl. 12-ton aluminum ramps

The cart is, among other things, features

- SAF axles with drum brakes
- Lift axle on axles 1 and 3
- Movable drawbar 6x100mm
- Drawbar length 1,800-2,400mm
- 57mm draw eye
- 600mm foldable and removable aluminum sides
- Kinnegrip posts foldable and removable
- 1,000mm front wall (removable)
- Pockets at the back for pallet forks
- Removable LAXO container locks for 20" container
- 3 pieces. extendable bars in the back, on which the tailgate can be folded down
- Loose 2,400mm 12-tonne ramps in magazine under chassis
- Foldable support legs at the rear
- Wabco SmartBoard with km counter
- 4 pcs. LED work lights
- Load length approx. 7,200 mm
- Barn floor height approx. 900mm
- Fully galvanized chassis + lacquered edge rail