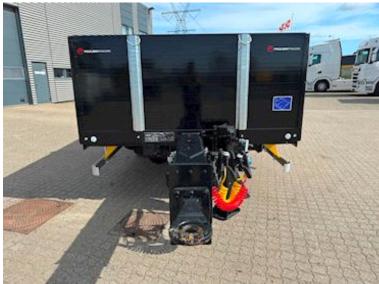

## Beskrivelse

HANGLER carts with 600mm aluminum sides.

- Incl. 12-ton aluminum ramps

The cart is, among other things, features

- SAF axles with drum brakes
- Lift axle on axles 1 and 3
- Movable drawbar 6x100mm
- Drawbar length 1,800-2,400mm
- 57mm draw eye
- 600mm foldable and removable aluminum sides
- Kinnegrip posts foldable and removable
- 1,000mm front wall (removable)
- Pockets at the back for pallet forks
- Removable LAXO container locks for 20" container
- 3 pieces. extendable bars in the back, on which the tailgate can be folded down
- Loose 2,400mm 12-tonne ramps in magazine under chassis
- Foldable support legs at the rear
- Wabco SmartBoard with km counter
- 4 pcs. LED work lights
- Load length approx. 7,200 mm
- Barn floor height approx. 900mm
- Fully galvanized chassis + lacquered edge rail