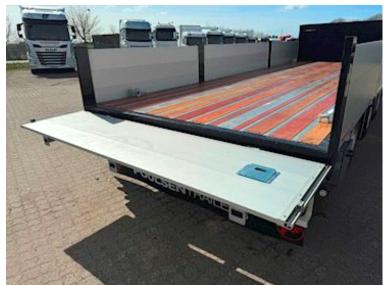

| Dimensions         |                      |
|--------------------|----------------------|
| Internal height mm | 1000 front / 600 bag |
| Internal width mm  | 2480                 |
| Internal length mm | 7200                 |

## Beskrivelse

HANGLER carts with 600mm aluminum sides.

- Incl. 12-ton aluminum ramps

The cart is, among other things, features

- SAF axles with drum brakes
- Lift axle on axles 1 and 3
- Movable drawbar 6x100mm
- Drawbar length 1,800-2,400mm
- 57mm draw eye
- 600mm foldable and removable aluminum sides
- Kinnegrip posts foldable and removable
- 1,000mm front wall (removable)
- Pockets at the back for pallet forks
- Removable LAXO container locks for 20" container
- 3 pieces. extendable bars in the back, on which the tailgate can be folded down
- Loose 2,400mm 12-tonne ramps in magazine under chassis
- Foldable support legs at the rear
- Wabco SmartBoard with km counter
- 4 pcs. LED work lights
- Load length approx. 7,200 mm
- Barn floor height approx. 900mm
- Fully galvanized chassis + lacquered edge rail