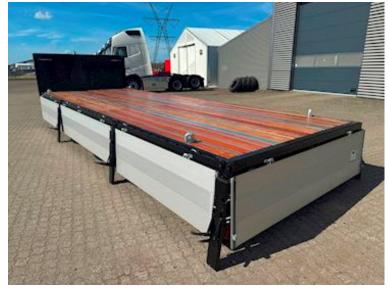

| Dimensions         |                      |
|--------------------|----------------------|
| Internal height mm | 1000 front / 600 bag |
| Internal width mm  | 2480                 |
| Internal length mm | 7200                 |

## Beskrivelse

HANGLER carts with 600mm aluminum sides.

- Incl. 12-ton aluminum ramps

The cart is, among other things, features

- SAF axles with drum brakes
- Lift axle on axles 1 and 3
- Movable drawbar 6x100mm
- Drawbar length 1,800-2,400mm
- 57mm draw eye
- 600mm foldable and removable aluminum sides
- Kinnegrip posts foldable and removable
- 1,000mm front wall (removable)
- Pockets at the back for pallet forks
- Removable LAXO container locks for 20" container
- 3 pieces. extendable bars in the back, on which the tailgate can be folded down
- Loose 2,400mm 12-tonne ramps in magazine under chassis
- Foldable support legs at the rear
- Wabco SmartBoard with km counter
- 4 pcs. LED work lights
- Load length approx. 7,200 mm
- Barn floor height approx. 900mm
- Fully galvanized chassis + lacquered edge rail