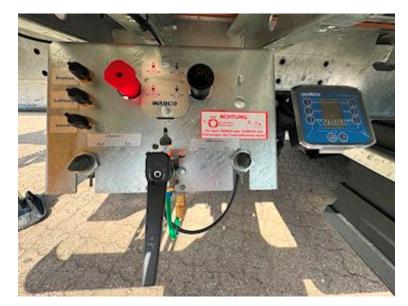

## Beskrivelse

HANGLER carts with 600mm aluminum sides.

- Incl. 12-ton aluminum ramps

The cart is, among other things, features

- SAF axles with drum brakes
- Lift axle on axles 1 and 3
- Movable drawbar 6x100mm
- Drawbar length 1,800-2,400mm
- 57mm draw eye
- 600mm foldable and removable aluminum sides
- Kinnegrip posts foldable and removable
- 1,000mm front wall (removable)
- Pockets at the back for pallet forks
- Removable LAXO container locks for 20" container
- 3 pieces. extendable bars in the back, on which the tailgate can be folded down
- Loose 2,400mm 12-tonne ramps in magazine under chassis
- Foldable support legs at the rear
- Wabco SmartBoard with km counter
- 4 pcs. LED work lights
- Load length approx. 7,200 mm
- Barn floor height approx. 900mm
- Fully galvanized chassis + lacquered edge rail