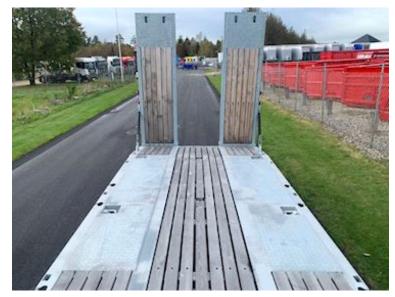

## Beskrivelse

Air

Brand new 2-axle Hangler 20-tonne cart with hydraulic ramps and container locks.

- SAF axles with air suspension drum brakes
- 57 mm draw eye on flange that can be adjusted in coupling height of: 700 800 900 mm
- 2 pcs. removable container locks in front
- Hydraulic ramps 2,800 x 750 mm hydarulik by truck and manuel sliding to the sides
- 4 pcs. LED flash blinker at the back 1 pc. removable rotor indicator
  4 pcs. removable wide load signs with LED position lights
- 14 pcs. 10-tonne lashings integrated in the edge rail 7 pcs. per page
- 6 pieces. foldable 10-tonne lashings integrated into the bed base
- 4 pcs. stick holes along the center of the bed base
- 4 pcs. walking stick holes mounted at the front of the crossbar
- Fully galvanized chassis
- 70 mm wooden base
- Extendable extensions in both edge rails (total 3,000mm)