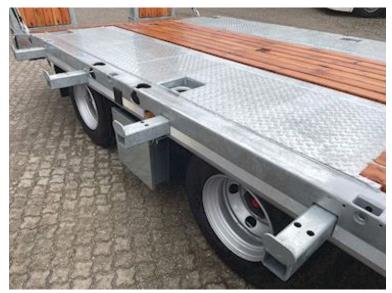

## Beskrivelse

Air

Brand new 2-axle Hangler 20-tonne cart with hydraulic ramps and container locks.

- SAF axles with air suspension drum brakes
- 57 mm draw eye on flange that can be adjusted in coupling height of: 700 800 900 mm
- 2 pcs. removable container locks in front
- Hydraulic ramps 2,800 x 750 mm hydarulik by truck and manuel sliding to the sides
- 4 pcs. LED flash blinker at the back 1 pc. removable rotor indicator
  4 pcs. removable wide load signs with LED position lights
- 14 pcs. 10-tonne lashings integrated in the edge rail 7 pcs. per page
- 6 pieces. foldable 10-tonne lashings integrated into the bed base
- 4 pcs. stick holes along the center of the bed base
- 4 pcs. walking stick holes mounted at the front of the crossbar
- Fully galvanized chassis
- 70 mm wooden base
- Extendable extensions in both edge rails (total 3,000mm)