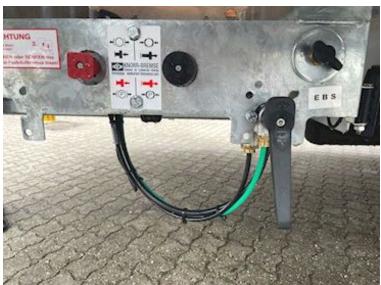

| Coupling                  |                   |
|---------------------------|-------------------|
| Electrical coupling       | 2x7-polet         |
| Air-coupling              | Duo-Matic         |
| Manufacturer              | 57 mm             |
| Coupling height mm        | 700/800/900 mm    |
| Chassis                   |                   |
| Toolbox                   | ✓                 |
| Total length mm           | ca 8400 mm        |
| Shaft type                | SAF               |
| Axle load kg              | 20000             |
| Truck body / box          |                   |
| Bottom                    | lærke træ planker |
| Lashing rings in the bott | om 💞              |
| Holes for Sockets         | ✓                 |