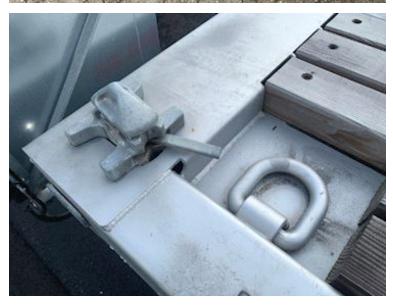

## Beskrivelse

Air

Brand new 2-axle Hangler 20-tonne cart with hydraulic ramps and container locks.

- SAF axles with air suspension drum brakes
- 57 mm draw eye on flange that can be adjusted in coupling height of: 700 800 900 mm
- 2 pcs. removable container locks in front
- Hydraulic ramps 2,800 x 750 mm hydarulik by truck and manuel sliding to the sides
- 4 pcs. LED flash blinker at the back 1 pc. removable rotor indicator
  4 pcs. removable wide load signs with LED position lights
- 14 pcs. 10-tonne lashings integrated in the edge rail 7 pcs. per page
- 6 pieces. foldable 10-tonne lashings integrated into the bed base
- 4 pcs. stick holes along the center of the bed base
- 4 pcs. walking stick holes mounted at the front of the crossbar
- Fully galvanized chassis
- 70 mm wooden base
- Extendable extensions in both edge rails (total 3,000mm)