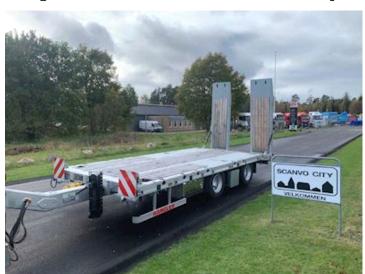

## Beskrivelse

Air

Brand new 2-axle Hangler 20-tonne cart with hydraulic ramps and container locks.

- SAF axles with air suspension drum brakes
- 57 mm draw eye on flange that can be adjusted in coupling height of: 700 800 900 mm
- 2 pcs. removable container locks in front
- Hydraulic ramps 2,800 x 750 mm hydarulik by truck and manuel sliding to the sides
- 4 pcs. LED flash blinker at the back 1 pc. removable rotor indicator
  4 pcs. removable wide load signs with LED position lights
- 14 pcs. 10-tonne lashings integrated in the edge rail 7 pcs. per page
- 6 pieces. foldable 10-tonne lashings integrated into the bed base
- 4 pcs. stick holes along the center of the bed base
- 4 pcs. walking stick holes mounted at the front of the crossbar
- Fully galvanized chassis
- 70 mm wooden base
- Extendable extensions in both edge rails (total 3,000mm)

Total loading length to inside ramps approx.: 6,400mm Load length for slope in the back starts approx.: 5,400mm Height of bed in driving position approx.: 880 mm own weight approx. 4960 kg

possibility of additional purchase of 10 pcs. galvanized walking sticks L: 1,200mm incl. magazine between the axles Contact us on +45 8724 4370 / salg@scanvo.dk