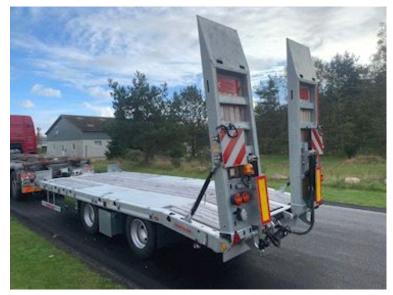

## Beskrivelse

Air

Brand new 2-axle Hangler 20-tonne cart with hydraulic ramps and container locks.

- SAF axles with air suspension drum brakes
- 57 mm draw eye on flange that can be adjusted in coupling height of: 700 800 900 mm
- 2 pcs. removable container locks in front
- Hydraulic ramps 2,800 x 750 mm hydarulik by truck and manuel sliding to the sides
- 4 pcs. LED flash blinker at the back 1 pc. removable rotor indicator
  4 pcs. removable wide load signs with LED position lights
- 14 pcs. 10-tonne lashings integrated in the edge rail 7 pcs. per page
- 6 pieces. foldable 10-tonne lashings integrated into the bed base
- 4 pcs. stick holes along the center of the bed base
- 4 pcs. walking stick holes mounted at the front of the crossbar
- Fully galvanized chassis
- 70 mm wooden base
- Extendable extensions in both edge rails (total 3,000mm)