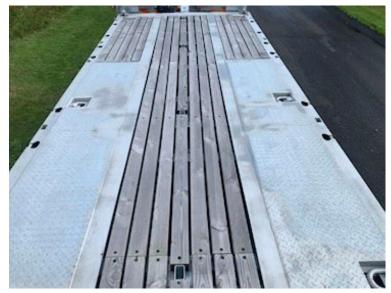

## Beskrivelse

Air

Brand new 2-axle Hangler 20-tonne cart with hydraulic ramps and container locks.

- SAF axles with air suspension drum brakes
- 57 mm draw eye on flange that can be adjusted in coupling height of: 700 800 900 mm
- 2 pcs. removable container locks in front
- Hydraulic ramps 2,800 x 750 mm hydarulik by truck and manuel sliding to the sides
- 4 pcs. LED flash blinker at the back 1 pc. removable rotor indicator
  4 pcs. removable wide load signs with LED position lights
- 14 pcs. 10-tonne lashings integrated in the edge rail 7 pcs. per page
- 6 pieces. foldable 10-tonne lashings integrated into the bed base
- 4 pcs. stick holes along the center of the bed base
- 4 pcs. walking stick holes mounted at the front of the crossbar
- Fully galvanized chassis
- 70 mm wooden base
- Extendable extensions in both edge rails (total 3,000mm)

Total loading length to inside ramps approx.: 6,400mm Load length for slope in the back starts approx.: 5,400mm Height of bed in driving position approx.: 880 mm own weight approx. 4960 kg

possibility of additional purchase of 10 pcs. galvanized walking sticks L: 1,200mm incl. magazine between the axles Contact us on +45 8724 4370 / salg@scanvo.dk