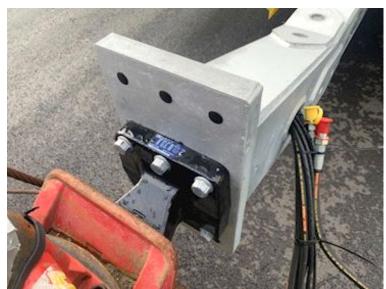

| Coupling                  |                   |
|---------------------------|-------------------|
| Electrical coupling       | 2x7-polet         |
| Air-coupling              | Duo-Matic         |
| Manufacturer              | 57 mm             |
| Coupling height mm        | 700/800/900 mm    |
| Chassis                   |                   |
| Toolbox                   | ✓                 |
| Total length mm           | ca 8400 mm        |
| Shaft type                | SAF               |
| Axle load kg              | 20000             |
| Truck body / box          |                   |
| Bottom                    | lærke træ planker |
| Lashing rings in the bott | om 💞              |
| Holes for Sockets         | ✓                 |

## Beskrivelse

Air

Brand new 2-axle Hangler 20-tonne cart with hydraulic ramps and container locks.

- SAF axles with air suspension drum brakes
- 57 mm draw eye on flange that can be adjusted in coupling height of: 700 800 900 mm
- 2 pcs. removable container locks in front
- Hydraulic ramps 2,800 x 750 mm hydarulik by truck and manuel sliding to the sides
- 4 pcs. LED flash blinker at the back 1 pc. removable rotor indicator
  4 pcs. removable wide load signs with LED position lights
- 14 pcs. 10-tonne lashings integrated in the edge rail 7 pcs. per page
- 6 pieces. foldable 10-tonne lashings integrated into the bed base
- 4 pcs. stick holes along the center of the bed base
- 4 pcs. walking stick holes mounted at the front of the crossbar
- Fully galvanized chassis
- 70 mm wooden base
- Extendable extensions in both edge rails (total 3,000mm)