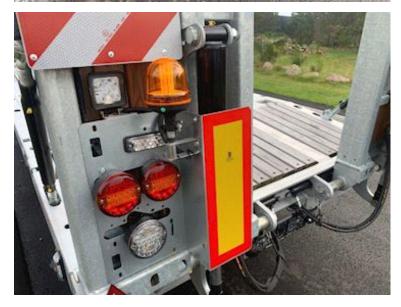

## Beskrivelse

Air

Brand new 2-axle Hangler 20-tonne cart with hydraulic ramps and container locks.

- SAF axles with air suspension drum brakes
- 57 mm draw eye on flange that can be adjusted in coupling height of: 700 800 900 mm
- 2 pcs. removable container locks in front
- Hydraulic ramps 2,800 x 750 mm hydarulik by truck and manuel sliding to the sides
- 4 pcs. LED flash blinker at the back 1 pc. removable rotor indicator
  4 pcs. removable wide load signs with LED position lights
- 14 pcs. 10-tonne lashings integrated in the edge rail 7 pcs. per page
- 6 pieces. foldable 10-tonne lashings integrated into the bed base
- 4 pcs. stick holes along the center of the bed base
- 4 pcs. walking stick holes mounted at the front of the crossbar
- Fully galvanized chassis
- 70 mm wooden base
- Extendable extensions in both edge rails (total 3,000mm)