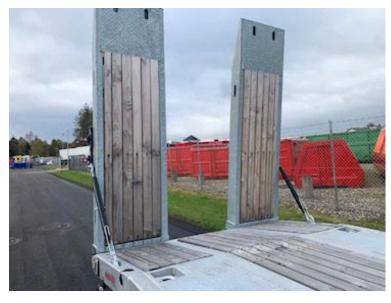

## Beskrivelse

Air

Brand new 2-axle Hangler 20-tonne cart with hydraulic ramps and container locks.

- SAF axles with air suspension drum brakes
- 57 mm draw eye on flange that can be adjusted in coupling height of: 700 800 900 mm
- 2 pcs. removable container locks in front
- Hydraulic ramps 2,800 x 750 mm hydarulik by truck and manuel sliding to the sides
- 4 pcs. LED flash blinker at the back 1 pc. removable rotor indicator
  4 pcs. removable wide load signs with LED position lights
- 14 pcs. 10-tonne lashings integrated in the edge rail 7 pcs. per page
- 6 pieces. foldable 10-tonne lashings integrated into the bed base
- 4 pcs. stick holes along the center of the bed base
- 4 pcs. walking stick holes mounted at the front of the crossbar
- Fully galvanized chassis
- 70 mm wooden base
- Extendable extensions in both edge rails (total 3,000mm)