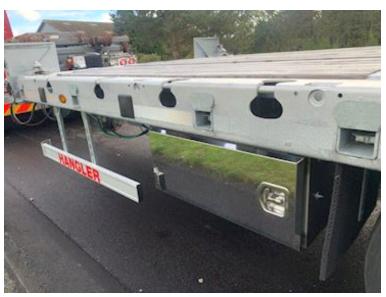

| Coupling                  |                   |
|---------------------------|-------------------|
| Electrical coupling       | 2x7-polet         |
| Air-coupling              | Duo-Matic         |
| Manufacturer              | 57 mm             |
| Coupling height mm        | 700/800/900 mm    |
| Chassis                   |                   |
| Toolbox                   | ✓                 |
| Total length mm           | ca 8400 mm        |
| Shaft type                | SAF               |
| Axle load kg              | 20000             |
| Truck body / box          |                   |
| Bottom                    | lærke træ planker |
| Lashing rings in the bott | om 💞              |
| Holes for Sockets         | ✓                 |

## Beskrivelse

Air

Brand new 2-axle Hangler 20-tonne cart with hydraulic ramps and container locks.

- SAF axles with air suspension drum brakes
- 57 mm draw eye on flange that can be adjusted in coupling height of: 700 800 900 mm
- 2 pcs. removable container locks in front
- Hydraulic ramps 2,800 x 750 mm hydarulik by truck and manuel sliding to the sides
- 4 pcs. LED flash blinker at the back 1 pc. removable rotor indicator
  4 pcs. removable wide load signs with LED position lights
- 14 pcs. 10-tonne lashings integrated in the edge rail 7 pcs. per page
- 6 pieces. foldable 10-tonne lashings integrated into the bed base
- 4 pcs. stick holes along the center of the bed base
- 4 pcs. walking stick holes mounted at the front of the crossbar
- Fully galvanized chassis
- 70 mm wooden base
- Extendable extensions in both edge rails (total 3,000mm)