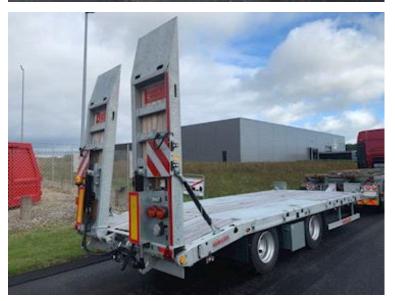

## Beskrivelse

Air

Brand new 2-axle Hangler 20-tonne cart with hydraulic ramps and container locks.

- SAF axles with air suspension drum brakes
- 57 mm draw eye on flange that can be adjusted in coupling height of: 700 800 900 mm
- 2 pcs. removable container locks in front
- Hydraulic ramps 2,800 x 750 mm hydarulik by truck and manuel sliding to the sides
- 4 pcs. LED flash blinker at the back 1 pc. removable rotor indicator
  4 pcs. removable wide load signs with LED position lights
- 14 pcs. 10-tonne lashings integrated in the edge rail 7 pcs. per page
- 6 pieces. foldable 10-tonne lashings integrated into the bed base
- 4 pcs. stick holes along the center of the bed base
- 4 pcs. walking stick holes mounted at the front of the crossbar
- Fully galvanized chassis
- 70 mm wooden base
- Extendable extensions in both edge rails (total 3,000mm)