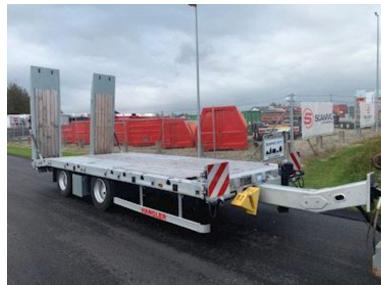

## Beskrivelse

Air

Brand new 2-axle Hangler 20-tonne cart with hydraulic ramps and container locks.

- SAF axles with air suspension drum brakes
- 57 mm draw eye on flange that can be adjusted in coupling height of: 700 800 900 mm
- 2 pcs. removable container locks in front
- Hydraulic ramps 2,800 x 750 mm hydarulik by truck and manuel sliding to the sides
- 4 pcs. LED flash blinker at the back 1 pc. removable rotor indicator
  4 pcs. removable wide load signs with LED position lights
- 14 pcs. 10-tonne lashings integrated in the edge rail 7 pcs. per page
- 6 pieces. foldable 10-tonne lashings integrated into the bed base
- 4 pcs. stick holes along the center of the bed base
- 4 pcs. walking stick holes mounted at the front of the crossbar
- Fully galvanized chassis
- 70 mm wooden base
- Extendable extensions in both edge rails (total 3,000mm)

Total loading length to inside ramps approx.: 6,400mm Load length for slope in the back starts approx.: 5,400mm Height of bed in driving position approx.: 880 mm own weight approx. 4960 kg

possibility of additional purchase of 10 pcs. galvanized walking sticks L: 1,200mm incl. magazine between the axles Contact us on +45 8724 4370 / salg@scanvo.dk