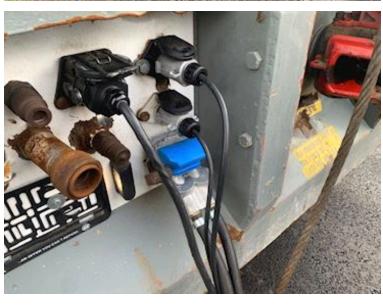

| Coupling                  |                   |
|---------------------------|-------------------|
| Electrical coupling       | 2x7-polet         |
| Air-coupling              | Duo-Matic         |
| Manufacturer              | 57 mm             |
| Coupling height mm        | 700/800/900 mm    |
| Chassis                   |                   |
| Toolbox                   | ✓                 |
| Total length mm           | ca 8400 mm        |
| Shaft type                | SAF               |
| Axle load kg              | 20000             |
| Truck body / box          |                   |
| Bottom                    | lærke træ planker |
| Lashing rings in the bott | om 💞              |
| Holes for Sockets         | ✓                 |