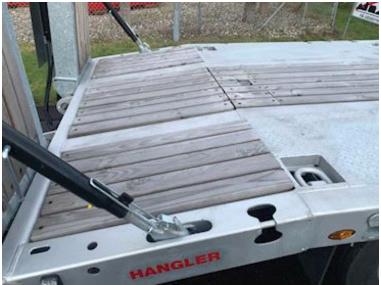

## Beskrivelse

Air

Brand new 2-axle Hangler 20-tonne cart with hydraulic ramps and container locks.

- SAF axles with air suspension drum brakes
- 57 mm draw eye on flange that can be adjusted in coupling height of: 700 800 900 mm
- 2 pcs. removable container locks in front
- Hydraulic ramps 2,800 x 750 mm hydarulik by truck and manuel sliding to the sides
- 4 pcs. LED flash blinker at the back 1 pc. removable rotor indicator
  4 pcs. removable wide load signs with LED position lights
- 14 pcs. 10-tonne lashings integrated in the edge rail 7 pcs. per page
- 6 pieces. foldable 10-tonne lashings integrated into the bed base
- 4 pcs. stick holes along the center of the bed base
- 4 pcs. walking stick holes mounted at the front of the crossbar
- Fully galvanized chassis
- 70 mm wooden base
- Extendable extensions in both edge rails (total 3,000mm)