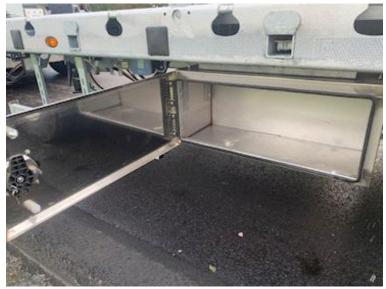

| Coupling                  |                   |
|---------------------------|-------------------|
| Electrical coupling       | 2x7-polet         |
| Air-coupling              | Duo-Matic         |
| Manufacturer              | 57 mm             |
| Coupling height mm        | 700/800/900 mm    |
| Chassis                   |                   |
| Toolbox                   | ✓                 |
| Total length mm           | ca 8400 mm        |
| Shaft type                | SAF               |
| Axle load kg              | 20000             |
| Truck body / box          |                   |
| Bottom                    | lærke træ planker |
| Lashing rings in the bott | om 💞              |
| Holes for Sockets         | ✓                 |