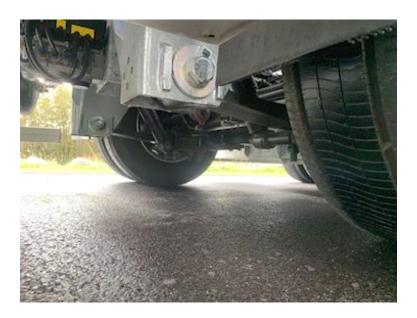

| Diakes              |         |          |
|---------------------|---------|----------|
| Drum brakes         |         | ✓        |
| Weight              |         |          |
| Loading capacity kg |         | 15040    |
| Overall weight kg   |         | 20000    |
| Tare weight kg      |         | 4960     |
| King pin kg         |         | 1000     |
| Low loader          |         |          |
| Extraction          |         | ~        |
| Hydraulic ramps     |         | ❤        |
| Dimensions          |         |          |
| External width mm   |         | 2550     |
| Length mm           | ca 5400 | + 1000mm |
| Truck bed height mr | n       | 880 mm   |

| Coupling                  |                   |
|---------------------------|-------------------|
| Electrical coupling       | 2x7-polet         |
| Air-coupling              | Duo-Matic         |
| Manufacturer              | 57 mm             |
| Coupling height mm        | 700/800/900 mm    |
| Chassis                   |                   |
| Toolbox                   | ✓                 |
| Total length mm           | ca 8400 mm        |
| Shaft type                | SAF               |
| Axle load kg              | 20000             |
| Truck body / box          |                   |
| Bottom                    | lærke træ planker |
| Lashing rings in the bott | om 💞              |
| Holes for Sockets         | ✓                 |