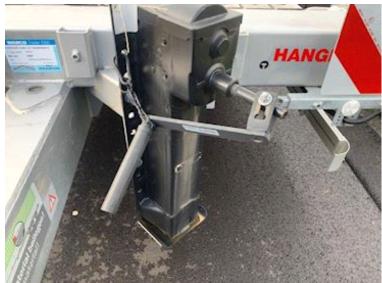

| Coupling                  |                   |
|---------------------------|-------------------|
| Electrical coupling       | 2x7-polet         |
| Air-coupling              | Duo-Matic         |
| Manufacturer              | 57 mm             |
| Coupling height mm        | 700/800/900 mm    |
| Chassis                   |                   |
| Toolbox                   | ✓                 |
| Total length mm           | ca 8400 mm        |
| Shaft type                | SAF               |
| Axle load kg              | 20000             |
| Truck body / box          |                   |
| Bottom                    | lærke træ planker |
| Lashing rings in the bott | om 💞              |
| Holes for Sockets         | ✓                 |

## Beskrivelse

Air

Brand new 2-axle Hangler 20-tonne cart with hydraulic ramps and container locks.

- SAF axles with air suspension drum brakes
- 57 mm draw eye on flange that can be adjusted in coupling height of: 700 800 900 mm
- 2 pcs. removable container locks in front
- Hydraulic ramps 2,800 x 750 mm hydarulik by truck and manuel sliding to the sides
- 4 pcs. LED flash blinker at the back 1 pc. removable rotor indicator
  4 pcs. removable wide load signs with LED position lights
- 14 pcs. 10-tonne lashings integrated in the edge rail 7 pcs. per page
- 6 pieces. foldable 10-tonne lashings integrated into the bed base
- 4 pcs. stick holes along the center of the bed base
- 4 pcs. walking stick holes mounted at the front of the crossbar
- Fully galvanized chassis
- 70 mm wooden base
- Extendable extensions in both edge rails (total 3,000mm)