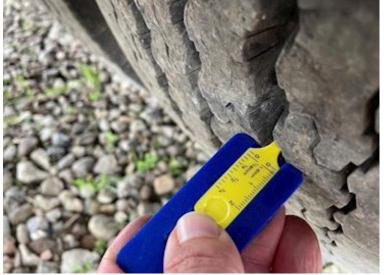

| Registration     |                            |
|------------------|----------------------------|
| Model year       | 2015                       |
| Reg. date        | 12-03-2015                 |
| Chassis number ( | (VIN)<br>UH9P220T3EFBP1053 |
| Ref. no.         | 7116                       |
| Basis            |                            |
| Туре             | Trailer                    |
| Aksel            | 2                          |
| Stand            | Very fine                  |
| Tyres            |                            |
| % remaining      | 80 - 80                    |
| Dimensions       | 275/70R22,5                |
| Brakes           |                            |
| Drum brakes      | ✓                          |
| ABS              | <ul> <li>✓</li> </ul>      |
| Suspension       |                            |
| Air              | ×                          |