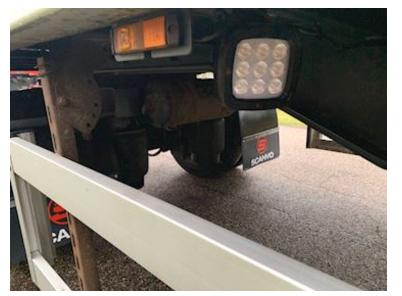

| Weight                  |                   |
|-------------------------|-------------------|
| Loading capacity kg     | 14020             |
| Overall weight kg       | 20000             |
| Tare weight kg          | 5980              |
| Coupling                |                   |
| Electrical coupling 2 x | 7 polet lys + EBS |
| Air-coupling            | Duromatic         |
| Manufacturer            | 57 mm trækøje     |
| Variable drawbar        | ja                |
| Coupling height mm      | 650 - 800 mm      |
| Doors                   |                   |
| Rear doors              | ~                 |
| Truck body / box        |                   |
| Bottom                  | alu dørk          |
| Box type                | Glasfiber         |
| Make                    | Igloocar          |
| Serial no.              | 110003915         |
| Model year              | 2015              |
| Foldable lashing rings  | ✓                 |
|                         |                   |

## Beskrivelse

20 ton Renders trailer chassis

Built with Igloocar strong fiberglass box - inside bed dimensions L 7370 x W 2430 x H 2690 mm (light dimensions 2650 mm) - aluminum bottom - rear doors - LED ceiling light - 2 x 6 recessed lashing rings in the bed base - pull-out ladder at the rear - built-in rails double deck incl. 1000 kg beams which are located at the front wall - 57 mm tow eye drawbar movable - payload 14,020 kg - BPW axles with air suspension - drum brakes - light gray chassis without rust - spare wheel suspension - LED lights under bed + LED rear lights -