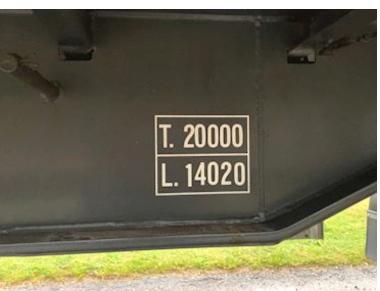

| Weight                  |                   |
|-------------------------|-------------------|
| Loading capacity kg     | 14020             |
| Overall weight kg       | 20000             |
| Tare weight kg          | 5980              |
| Coupling                |                   |
| Electrical coupling 2 x | 7 polet lys + EBS |
| Air-coupling            | Duromatic         |
| Manufacturer            | 57 mm trækøje     |
| Variable drawbar        | ja                |
| Coupling height mm      | 650 - 800 mm      |
| Doors                   |                   |
| Rear doors              | ~                 |
| Truck body / box        |                   |
| Bottom                  | alu dørk          |
| Box type                | Glasfiber         |
| Make                    | Igloocar          |
| Serial no.              | 110003915         |
| Model year              | 2015              |
| Foldable lashing rings  | ✓                 |
|                         |                   |

## Beskrivelse

20 ton Renders trailer chassis

Built with Igloocar strong fiberglass box - inside bed dimensions L 7370 x W 2430 x H 2690 mm (light dimensions 2650 mm) - aluminum bottom - rear doors - LED ceiling light - 2 x 6 recessed lashing rings in the bed base - pull-out ladder at the rear - built-in rails double deck incl. 1000 kg beams which are located at the front wall - 57 mm tow eye drawbar movable - payload 14,020 kg - BPW axles with air suspension - drum brakes - light gray chassis without rust - spare wheel suspension - LED lights under bed + LED rear lights -