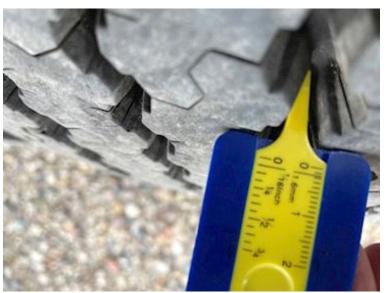

| Registration     |                            |
|------------------|----------------------------|
| Model year       | 2015                       |
| Reg. date        | 12-03-2015                 |
| Chassis number ( | (VIN)<br>UH9P220T3EFBP1053 |
| Ref. no.         | 7116                       |
| Basis            |                            |
| Туре             | Trailer                    |
| Aksel            | 2                          |
| Stand            | Very fine                  |
| Tyres            |                            |
| % remaining      | 80 - 80                    |
| Dimensions       | 275/70R22,5                |
| Brakes           |                            |
| Drum brakes      | ✓                          |
| ABS              | <ul> <li>✓</li> </ul>      |
| Suspension       |                            |
| Air              | ×                          |