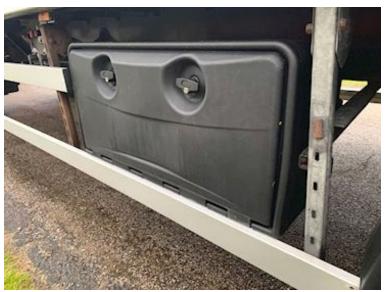

| Dimensions               |               |
|--------------------------|---------------|
| External height mm       | 3980          |
| Internal height mm       | 2690          |
| Internal width mm        | 2430          |
| Internal length mm       | 7370          |
| Load highness at back mm | 2650          |
| Light inside box         | ✓             |
| Cubic meters             | 48            |
| Truck bed height mm      | 1270          |
| Chassis                  |               |
| Axle load, front kg      | 10000         |
| Axle load, rear kg       | 10000         |
| Toolbox                  |               |
| Total length mm          | 9100 til 9700 |
| Working light            |               |
| Shaft type               | BPW           |
| Axle load kg             |               |