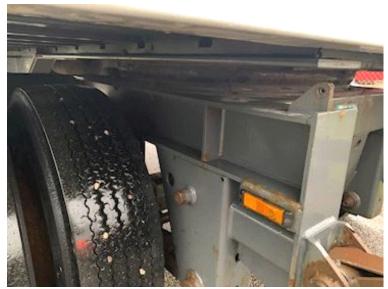

| Registration     |                            |
|------------------|----------------------------|
| Model year       | 2015                       |
| Reg. date        | 12-03-2015                 |
| Chassis number ( | (VIN)<br>UH9P220T3EFBP1053 |
| Ref. no.         | 7116                       |
| Basis            |                            |
| Туре             | Trailer                    |
| Aksel            | 2                          |
| Stand            | Very fine                  |
| Tyres            |                            |
| % remaining      | 80 - 80                    |
| Dimensions       | 275/70R22,5                |
| Brakes           |                            |
| Drum brakes      | ✓                          |
| ABS              | <ul> <li>✓</li> </ul>      |
| Suspension       |                            |
| Air              | ×                          |

| Dimensions               |               |
|--------------------------|---------------|
| External height mm       | 3980          |
| Internal height mm       | 2690          |
| Internal width mm        | 2430          |
| Internal length mm       | 7370          |
| Load highness at back mm | 2650          |
| Light inside box         | ✓             |
| Cubic meters             | 48            |
| Truck bed height mm      | 1270          |
| Chassis                  |               |
| Axle load, front kg      | 10000         |
| Axle load, rear kg       | 10000         |
| Toolbox                  |               |
| Total length mm          | 9100 til 9700 |
| Working light            |               |
| Shaft type               | BPW           |
| Axle load kg             |               |