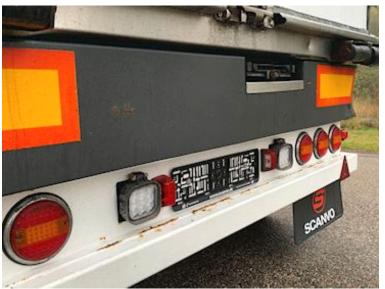

## Beskrivelse

20 ton Renders trailer chassis

Built with Igloocar strong fiberglass box - inside bed dimensions L 7370 x W 2430 x H 2690 mm (light dimensions 2650 mm) - aluminum bottom - rear doors - LED ceiling light - 2 x 6 recessed lashing rings in the bed base - pull-out ladder at the rear - built-in rails double deck incl. 1000 kg beams which are located at the front wall - 57 mm tow eye drawbar movable - payload 14,020 kg - BPW axles with air suspension - drum brakes - light gray chassis without rust - spare wheel suspension - LED lights under bed + LED rear lights -