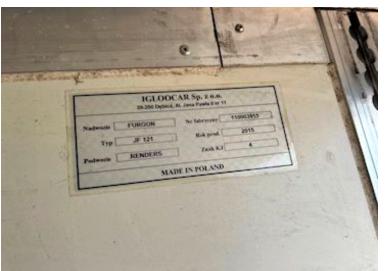

| Weight                  |                   |
|-------------------------|-------------------|
| Loading capacity kg     | 14020             |
| Overall weight kg       | 20000             |
| Tare weight kg          | 5980              |
| Coupling                |                   |
| Electrical coupling 2 x | 7 polet lys + EBS |
| Air-coupling            | Duromatic         |
| Manufacturer            | 57 mm trækøje     |
| Variable drawbar        | ja                |
| Coupling height mm      | 650 - 800 mm      |
| Doors                   |                   |
| Rear doors              | ~                 |
| Truck body / box        |                   |
| Bottom                  | alu dørk          |
| Box type                | Glasfiber         |
| Make                    | Igloocar          |
| Serial no.              | 110003915         |
| Model year              | 2015              |
| Foldable lashing rings  | ✓                 |
|                         |                   |