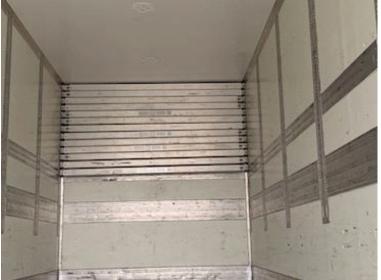

| Dimensions               |               |
|--------------------------|---------------|
| External height mm       | 3980          |
| Internal height mm       | 2690          |
| Internal width mm        | 2430          |
| Internal length mm       | 7370          |
| Load highness at back mm | 2650          |
| Light inside box         | ✓             |
| Cubic meters             | 48            |
| Truck bed height mm      | 1270          |
| Chassis                  |               |
| Axle load, front kg      | 10000         |
| Axle load, rear kg       | 10000         |
| Toolbox                  |               |
| Total length mm          | 9100 til 9700 |
| Working light            |               |
| Shaft type               | BPW           |
| Axle load kg             |               |

## Beskrivelse

20 ton Renders trailer chassis

Built with Igloocar strong fiberglass box - inside bed dimensions L 7370 x W 2430 x H 2690 mm (light dimensions 2650 mm) - aluminum bottom - rear doors - LED ceiling light - 2 x 6 recessed lashing rings in the bed base - pull-out ladder at the rear - built-in rails double deck incl. 1000 kg beams which are located at the front wall - 57 mm tow eye drawbar movable - payload 14,020 kg - BPW axles with air suspension - drum brakes - light gray chassis without rust - spare wheel suspension - LED lights under bed + LED rear lights -