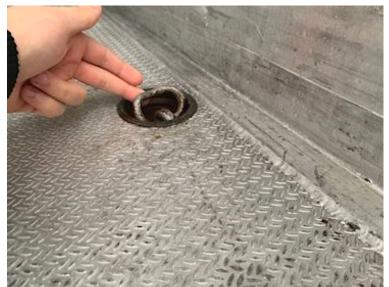

## Beskrivelse

20 ton Renders trailer chassis

Built with Igloocar strong fiberglass box - inside bed dimensions L 7370 x W 2430 x H 2690 mm (light dimensions 2650 mm) - aluminum bottom - rear doors - LED ceiling light - 2 x 6 recessed lashing rings in the bed base - pull-out ladder at the rear - built-in rails double deck incl. 1000 kg beams which are located at the front wall - 57 mm tow eye drawbar movable - payload 14,020 kg - BPW axles with air suspension - drum brakes - light gray chassis without rust - spare wheel suspension - LED lights under bed + LED rear lights -