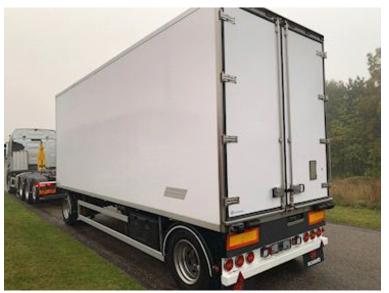

## Renders 20 ton - boks med dobbelt dæk, Closed box

Scanvo Trucks Danmark A/S Hårup Skovvej 7, Hårup 8600 Silkeborg

Sælger Salgsafdeling salg@scanvo.dk +45 8724 4370 +45 3046 2148 / 2498 2148 / 2497 2148

## Beskrivelse

20 ton Renders trailer chassis

Built with Igloocar strong fiberglass box - inside bed dimensions L 7370 x W 2430 x H 2690 mm (light dimensions 2650 mm) - aluminum bottom - rear doors - LED ceiling light - 2 x 6 recessed lashing rings in the bed base - pull-out ladder at the rear - built-in rails double deck incl. 1000 kg beams which are located at the front wall - 57 mm tow eye drawbar movable - payload 14,020 kg - BPW axles with air suspension - drum brakes - light gray chassis without rust - spare wheel suspension - LED lights under bed + LED rear lights -