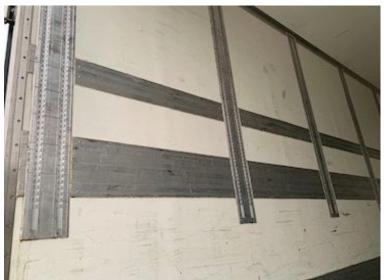

## Beskrivelse

20 ton Renders trailer chassis

Built with Igloocar strong fiberglass box - inside bed dimensions L 7370 x W 2430 x H 2690 mm (light dimensions 2650 mm) - aluminum bottom - rear doors - LED ceiling light - 2 x 6 recessed lashing rings in the bed base - pull-out ladder at the rear - built-in rails double deck incl. 1000 kg beams which are located at the front wall - 57 mm tow eye drawbar movable - payload 14,020 kg - BPW axles with air suspension - drum brakes - light gray chassis without rust - spare wheel suspension - LED lights under bed + LED rear lights -