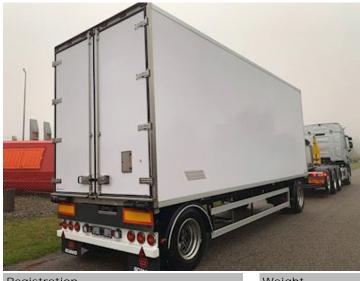

## Renders 20 ton - boks med dobbelt dæk, Closed box

Scanvo Trucks Danmark A/S Hårup Skovvej 7, Hårup 8600 Silkeborg

Sælger Salgsafdeling salg@scanvo.dk +45 8724 4370 +45 3046 2148 / 2498 2148 / 2497 2148

| Weight                  |                   |
|-------------------------|-------------------|
| Loading capacity kg     | 14020             |
| Overall weight kg       | 20000             |
| Tare weight kg          | 5980              |
| Coupling                |                   |
| Electrical coupling 2 x | 7 polet lys + EBS |
| Air-coupling            | Duromatic         |
| Manufacturer            | 57 mm trækøje     |
| Variable drawbar        | ja                |
| Coupling height mm      | 650 - 800 mm      |
| Doors                   |                   |
| Rear doors              | ~                 |
| Truck body / box        |                   |
| Bottom                  | alu dørk          |
| Box type                | Glasfiber         |
| Make                    | Igloocar          |
| Serial no.              | 110003915         |
| Model year              | 2015              |
| Foldable lashing rings  | ✓                 |
|                         |                   |

## Beskrivelse

20 ton Renders trailer chassis

Built with Igloocar strong fiberglass box - inside bed dimensions L 7370 x W 2430 x H 2690 mm (light dimensions 2650 mm) - aluminum bottom - rear doors - LED ceiling light - 2 x 6 recessed lashing rings in the bed base - pull-out ladder at the rear - built-in rails double deck incl. 1000 kg beams which are located at the front wall - 57 mm tow eye drawbar movable - payload 14,020 kg - BPW axles with air suspension - drum brakes - light gray chassis without rust - spare wheel suspension - LED lights under bed + LED rear lights -