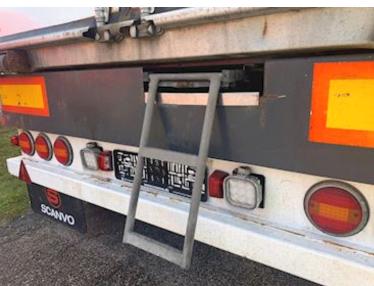

| Weight                  |                   |
|-------------------------|-------------------|
| Loading capacity kg     | 14020             |
| Overall weight kg       | 20000             |
| Tare weight kg          | 5980              |
| Coupling                |                   |
| Electrical coupling 2 x | 7 polet lys + EBS |
| Air-coupling            | Duromatic         |
| Manufacturer            | 57 mm trækøje     |
| Variable drawbar        | ja                |
| Coupling height mm      | 650 - 800 mm      |
| Doors                   |                   |
| Rear doors              | ~                 |
| Truck body / box        |                   |
| Bottom                  | alu dørk          |
| Box type                | Glasfiber         |
| Make                    | Igloocar          |
| Serial no.              | 110003915         |
| Model year              | 2015              |
| Foldable lashing rings  | ✓                 |
|                         |                   |

## Beskrivelse

20 ton Renders trailer chassis

Built with Igloocar strong fiberglass box - inside bed dimensions L 7370 x W 2430 x H 2690 mm (light dimensions 2650 mm) - aluminum bottom - rear doors - LED ceiling light - 2 x 6 recessed lashing rings in the bed base - pull-out ladder at the rear - built-in rails double deck incl. 1000 kg beams which are located at the front wall - 57 mm tow eye drawbar movable - payload 14,020 kg - BPW axles with air suspension - drum brakes - light gray chassis without rust - spare wheel suspension - LED lights under bed + LED rear lights -