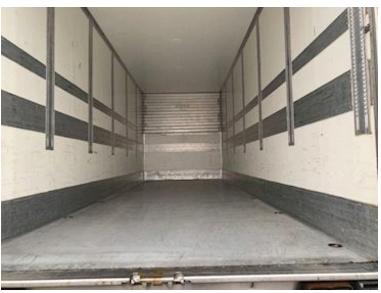

| Dimensions               |               |
|--------------------------|---------------|
| External height mm       | 3980          |
| Internal height mm       | 2690          |
| Internal width mm        | 2430          |
| Internal length mm       | 7370          |
| Load highness at back mm | 2650          |
| Light inside box         | ✓             |
| Cubic meters             | 48            |
| Truck bed height mm      | 1270          |
| Chassis                  |               |
| Axle load, front kg      | 10000         |
| Axle load, rear kg       | 10000         |
| Toolbox                  |               |
| Total length mm          | 9100 til 9700 |
| Working light            |               |
| Shaft type               | BPW           |
| Axle load kg             |               |

## Beskrivelse

20 ton Renders trailer chassis

Built with Igloocar strong fiberglass box - inside bed dimensions L 7370 x W 2430 x H 2690 mm (light dimensions 2650 mm) - aluminum bottom - rear doors - LED ceiling light - 2 x 6 recessed lashing rings in the bed base - pull-out ladder at the rear - built-in rails double deck incl. 1000 kg beams which are located at the front wall - 57 mm tow eye drawbar movable - payload 14,020 kg - BPW axles with air suspension - drum brakes - light gray chassis without rust - spare wheel suspension - LED lights under bed + LED rear lights -