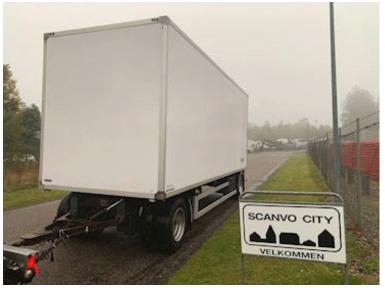

## Renders 20 ton - boks med dobbelt dæk, Closed box

Scanvo Trucks Danmark A/S Hårup Skovvej 7, Hårup 8600 Silkeborg

Sælger Salgsafdeling salg@scanvo.dk +45 8724 4370 +45 3046 2148 / 2498 2148 / 2497 2148

## Beskrivelse

20 ton Renders trailer chassis

Built with Igloocar strong fiberglass box - inside bed dimensions L 7370 x W 2430 x H 2690 mm (light dimensions 2650 mm) - aluminum bottom - rear doors - LED ceiling light - 2 x 6 recessed lashing rings in the bed base - pull-out ladder at the rear - built-in rails double deck incl. 1000 kg beams which are located at the front wall - 57 mm tow eye drawbar movable - payload 14,020 kg - BPW axles with air suspension - drum brakes - light gray chassis without rust - spare wheel suspension - LED lights under bed + LED rear lights -