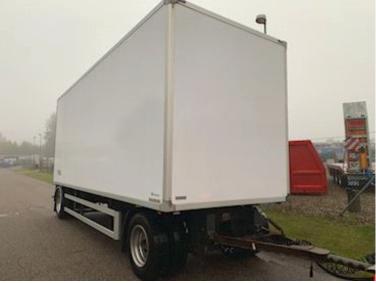

## Renders 20 ton - boks med dobbelt dæk, Closed box

Scanvo Trucks Danmark A/S Hårup Skovvej 7, Hårup 8600 Silkeborg

Sælger Salgsafdeling salg@scanvo.dk +45 8724 4370 +45 3046 2148 / 2498 2148 / 2497 2148

## Beskrivelse

20 ton Renders trailer chassis

Built with Igloocar strong fiberglass box - inside bed dimensions L 7370 x W 2430 x H 2690 mm (light dimensions 2650 mm) - aluminum bottom - rear doors - LED ceiling light - 2 x 6 recessed lashing rings in the bed base - pull-out ladder at the rear - built-in rails double deck incl. 1000 kg beams which are located at the front wall - 57 mm tow eye drawbar movable - payload 14,020 kg - BPW axles with air suspension - drum brakes - light gray chassis without rust - spare wheel suspension - LED lights under bed + LED rear lights -