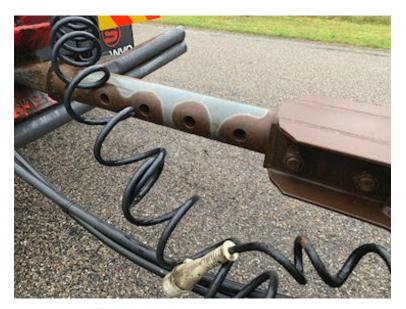

| Weight                  |                   |
|-------------------------|-------------------|
| Loading capacity kg     | 14020             |
| Overall weight kg       | 20000             |
| Tare weight kg          | 5980              |
| Coupling                |                   |
| Electrical coupling 2 x | 7 polet lys + EBS |
| Air-coupling            | Duromatic         |
| Manufacturer            | 57 mm trækøje     |
| Variable drawbar        | ja                |
| Coupling height mm      | 650 - 800 mm      |
| Doors                   |                   |
| Rear doors              | ~                 |
| Truck body / box        |                   |
| Bottom                  | alu dørk          |
| Box type                | Glasfiber         |
| Make                    | Igloocar          |
| Serial no.              | 110003915         |
| Model year              | 2015              |
| Foldable lashing rings  | ✓                 |
|                         |                   |

## Beskrivelse

20 ton Renders trailer chassis

Built with Igloocar strong fiberglass box - inside bed dimensions L 7370 x W 2430 x H 2690 mm (light dimensions 2650 mm) - aluminum bottom - rear doors - LED ceiling light - 2 x 6 recessed lashing rings in the bed base - pull-out ladder at the rear - built-in rails double deck incl. 1000 kg beams which are located at the front wall - 57 mm tow eye drawbar movable - payload 14,020 kg - BPW axles with air suspension - drum brakes - light gray chassis without rust - spare wheel suspension - LED lights under bed + LED rear lights -