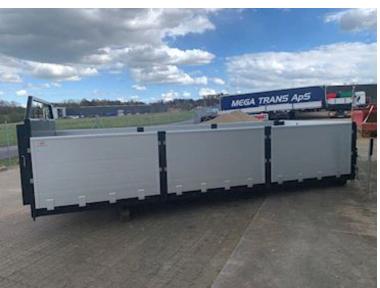

## Beskrivelse

Factory new Scancon SAL6515 container aluminum sides + automatic rear bumper

6500 mm open container for hook and wire hoist - 3 divided aluminum sides with 4 mm material thickness + K5 chinegrip posts - Aut. back pocket

Internal dimensions: L 6500 x W 2450 x H 990 mm - A 20-foot shipping container can be placed in it - The bottom plate is 4 mm Hardox 450 steel plate - Steel-blasted and finished painted in RAL 7021 - Front panel 1600 mm - Lashing rings in bed bottom