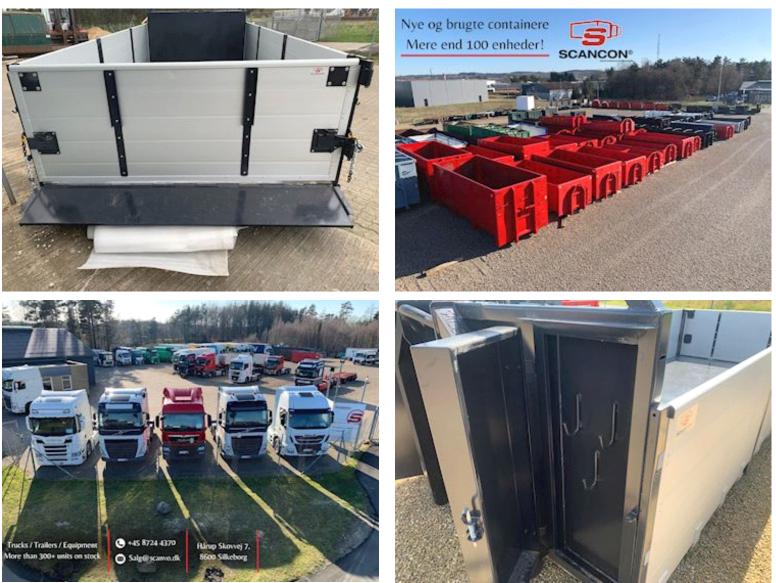

## Scancon 6500 mm alu lad + aut. bagsmæk - Model SAL6515, ope

Scanvo Trucks Danmark A/S Hårup Skovvej 7, Hårup 8600 Silkeborg

Sælger Salgsafdeling salg@scanvo.dk +45 8724 4370 +45 3046 2148 / 2498 2148 / 2497 2148

## Beskrivelse

Factory new Scancon SAL6515 container aluminum sides + automatic rear bumper

6500 mm open container for hook and wire hoist - 3 divided aluminum sides with 4 mm material thickness + K5 chinegrip posts - Aut. back pocket

If interested, contact us on +45 87244370 / salg@scanvo.dk, or see our selection of new and used containers at www.scanconcontainers.dk / www.scanvo.dk

4mm (Alu-sider)

Scancon