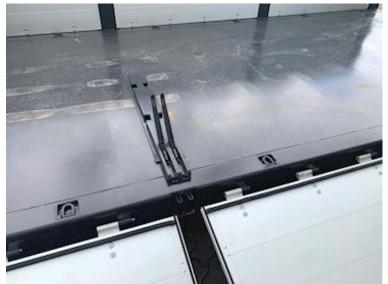

Internal dimensions: L 6500 x W 2450 x H 990 mm - A 20-foot shipping container can be placed in it - The bottom plate is 4 mm Hardox 450 steel plate - Steel-blasted and finished painted in RAL 7021 - Front panel 1600 mm - Lashing rings in bed bottom