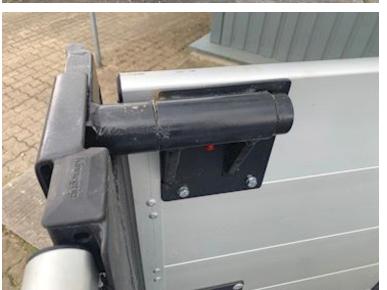

Kinnegrip

Make

Sockets

Thickness of panel (cm)

Foldable lashing rings

| Basis                |                       | Container          |          | Hoist               |                       |
|----------------------|-----------------------|--------------------|----------|---------------------|-----------------------|
| Туре                 | Containers            | Cubic meters       | ca 15    | Hook lift           | <ul> <li>✓</li> </ul> |
| Aksel                | -                     | Side rolls         | ✓        | Wire                | ✓                     |
| Stand                | Brand new             |                    |          | Doors               |                       |
|                      |                       | Dimensions         |          | Opening side, right | ✓                     |
| Registration         |                       | External length mm | ca. 6850 | Opening side, left  | ×                     |
| Model year           | Fabriksny             | Internal height mm | 990      | Top hung tailgate   |                       |
| Chassis number (VIN) | SAL6515-3715          | Internal width mm  | 2450     | Automatic tailgate  | ý .                   |
| Ref. no.             | SAL6515               | Internal length mm | 6500     | Truck body / box    | -                     |
| Brand new            | <ul> <li>✓</li> </ul> | Cubic meters       | ca. 15   | Bottom              | Hardox 450 (4 mm)     |
|                      |                       |                    |          | Boards              | ✓                     |
|                      |                       |                    |          | Height of boards mm | 990                   |
|                      |                       |                    |          | -                   |                       |