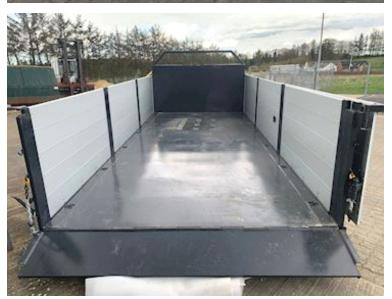

## Beskrivelse

Factory new Scancon SAL6515 container aluminum sides + automatic rear bumper

6500 mm open container for hook and wire hoist - 3 divided aluminum sides with 4 mm material thickness + K5 chinegrip posts - Aut. back pocket

Internal dimensions: L 6500 x W 2450 x H 990 mm - A 20-foot shipping container can be placed in it - The bottom plate is 4 mm Hardox 450 steel plate - Steel-blasted and finished painted in RAL 7021 - Front panel 1600 mm - Lashing rings in bed bottom