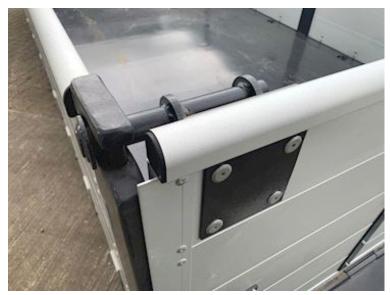

Kinnegrip

Make

Sockets

Thickness of panel (cm)

Foldable lashing rings

| Basis                |                       | Container          |          | Hoist               |                       |
|----------------------|-----------------------|--------------------|----------|---------------------|-----------------------|
| Туре                 | Containers            | Cubic meters       | ca 15    | Hook lift           | <ul> <li>✓</li> </ul> |
| Aksel                | -                     | Side rolls         | ✓        | Wire                | ✓                     |
| Stand                | Brand new             |                    |          | Doors               |                       |
|                      |                       | Dimensions         |          | Opening side, right | ✓                     |
| Registration         |                       | External length mm | ca. 6850 | Opening side, left  | ×                     |
| Model year           | Fabriksny             | Internal height mm | 990      | Top hung tailgate   |                       |
| Chassis number (VIN) | SAL6515-3715          | Internal width mm  | 2450     | Automatic tailgate  | ý .                   |
| Ref. no.             | SAL6515               | Internal length mm | 6500     | Truck body / box    | -                     |
| Brand new            | <ul> <li>✓</li> </ul> | Cubic meters       | ca. 15   | Bottom              | Hardox 450 (4 mm)     |
|                      |                       |                    |          | Boards              | ✓                     |
|                      |                       |                    |          | Height of boards mm | 990                   |
|                      |                       |                    |          | -                   |                       |