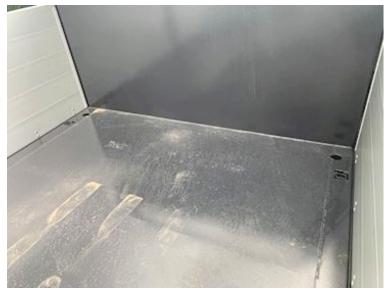

## Beskrivelse

Factory new Scancon SAL6515 container aluminum sides + automatic rear bumper

6500 mm open container for hook and wire hoist - 3 divided aluminum sides with 4 mm material thickness + K5 chinegrip posts - Aut. back pocket

Internal dimensions: L 6500 x W 2450 x H 990 mm - A 20-foot shipping container can be placed in it - The bottom plate is 4 mm Hardox 450 steel plate - Steel-blasted and finished painted in RAL 7021 - Front panel 1600 mm - Lashing rings in bed bottom