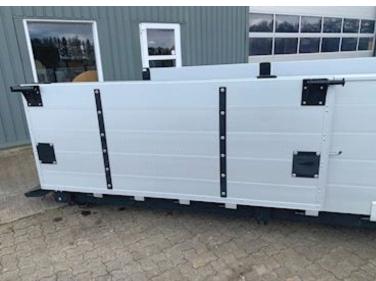

## Beskrivelse

Factory new Scancon SAL6515 container aluminum sides + automatic rear bumper

6500 mm open container for hook and wire hoist - 3 divided aluminum sides with 4 mm material thickness + K5 chinegrip posts - Aut. back pocket

Internal dimensions: L 6500 x W 2450 x H 990 mm - A 20-foot shipping container can be placed in it - The bottom plate is 4 mm Hardox 450 steel plate - Steel-blasted and finished painted in RAL 7021 - Front panel 1600 mm - Lashing rings in bed bottom