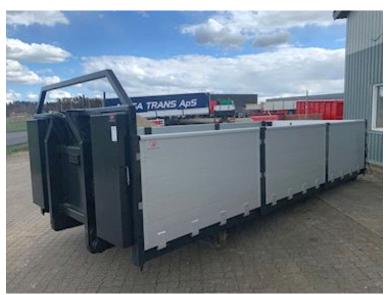

## Beskrivelse

Factory new Scancon SAL6515 container aluminum sides + automatic rear bumper

6500 mm open container for hook and wire hoist - 3 divided aluminum sides with 4 mm material thickness + K5 chinegrip posts - Aut. back pocket

Internal dimensions: L 6500 x W 2450 x H 990 mm - A 20-foot shipping container can be placed in it - The bottom plate is 4 mm Hardox 450 steel plate - Steel-blasted and finished painted in RAL 7021 - Front panel 1600 mm - Lashing rings in bed bottom