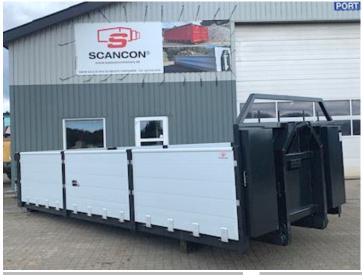

## Beskrivelse

Factory new Scancon SAL6515 container aluminum sides + automatic rear bumper

6500 mm open container for hook and wire hoist - 3 divided aluminum sides with 4 mm material thickness + K5 chinegrip posts - Aut. back pocket

Internal dimensions: L 6500 x W 2450 x H 990 mm - A 20-foot shipping container can be placed in it - The bottom plate is 4 mm Hardox 450 steel plate - Steel-blasted and finished painted in RAL 7021 - Front panel 1600 mm - Lashing rings in bed bottom