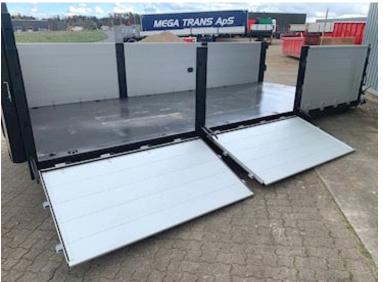

## Beskrivelse

Factory new Scancon SAL6515 container aluminum sides + automatic rear bumper

6500 mm open container for hook and wire hoist - 3 divided aluminum sides with 4 mm material thickness + K5 chinegrip posts - Aut. back pocket

Shown barns have been sold, new ones have been ordered home

Archive photos differ from future aluminum crates as these have been ordered without canes and cane holes

There are already several lengths in the pipeline, on their way home