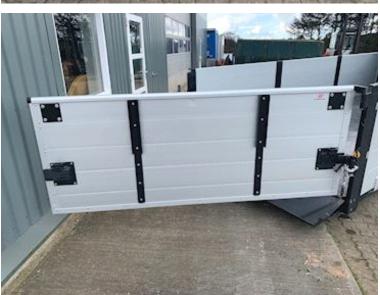

## Beskrivelse

Factory new Scancon SAL6515 container aluminum sides + automatic rear bumper

6500 mm open container for hook and wire hoist - 3 divided aluminum sides with 4 mm material thickness + K5 chinegrip posts - Aut. back pocket

Internal dimensions: L 6500 x W 2450 x H 990 mm - A 20-foot shipping container can be placed in it - The bottom plate is 4 mm Hardox 450 steel plate - Steel-blasted and finished painted in RAL 7021 - Front panel 1600 mm - Lashing rings in bed bottom