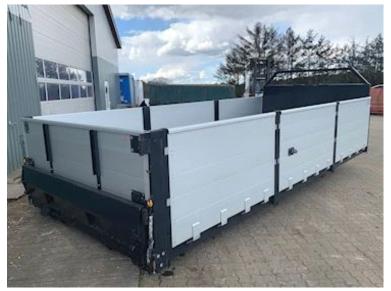

## Beskrivelse

Factory new Scancon SAL6515 container aluminum sides + automatic rear bumper

6500 mm open container for hook and wire hoist - 3 divided aluminum sides with 4 mm material thickness + K5 chinegrip posts - Aut. back pocket

Internal dimensions: L 6500 x W 2450 x H 990 mm - A 20-foot shipping container can be placed in it - The bottom plate is 4 mm Hardox 450 steel plate - Steel-blasted and finished painted in RAL 7021 - Front panel 1600 mm - Lashing rings in bed bottom