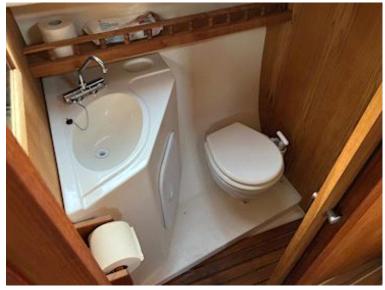

Bow thruster which makes it extremely manoeuvrable - Max speed 12 knots.

Has only sailed in fresh water and can be seen and test sailed in the Silkeborg lakes.

Refrigerator - toilet - pantry with sink and gas burner (never been used) - bathing platform - water tank - 3 batteries - Webasto heater - gangway power - anchor well in front and rear - 4 sleeping boards and a single berth. Round seating group in the back - dark blue hood which is in very good condition.