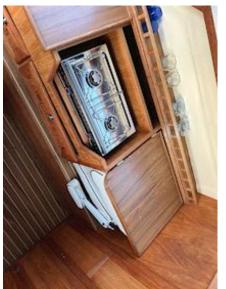

Bow thruster which makes it extremely manoeuvrable - Max speed 12 knots.

Has only sailed in fresh water and can be seen and test sailed in the Silkeborg lakes.

Refrigerator - toilet - pantry with sink and gas burner (never been used) - bathing platform - water tank - 3 batteries - Webasto heater - gangway power - anchor well in front and rear - 4 sleeping boards and a single berth. Round seating group in the back - dark blue hood which is in very good condition.