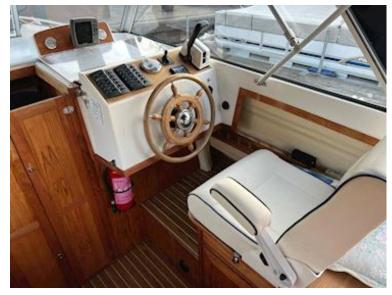

Bow thruster which makes it extremely manoeuvrable - Max speed 12 knots.

Has only sailed in fresh water and can be seen and test sailed in the Silkeborg lakes.

Refrigerator - toilet - pantry with sink and gas burner (never been used) - bathing platform - water tank - 3 batteries - Webasto heater - gangway power - anchor well in front and rear - 4 sleeping boards and a single berth. Round seating group in the back - dark blue hood which is in very good condition.