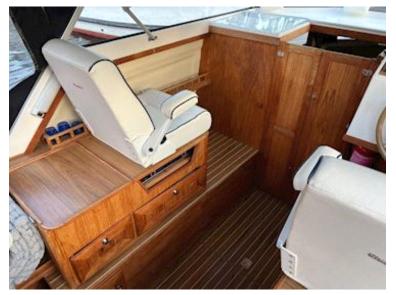

Bow thruster which makes it extremely manoeuvrable - Max speed 12 knots.

Has only sailed in fresh water and can be seen and test sailed in the Silkeborg lakes.

Refrigerator - toilet - pantry with sink and gas burner (never been used) - bathing platform - water tank - 3 batteries - Webasto heater - gangway power - anchor well in front and rear - 4 sleeping boards and a single berth. Round seating group in the back - dark blue hood which is in very good condition.