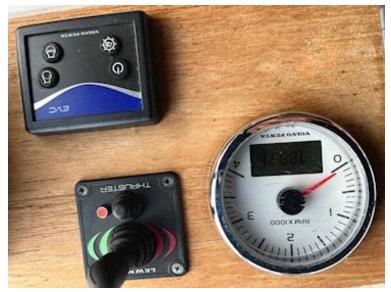

Bow thruster which makes it extremely manoeuvrable - Max speed 12 knots.

Has only sailed in fresh water and can be seen and test sailed in the Silkeborg lakes.

Refrigerator - toilet - pantry with sink and gas burner (never been used) - bathing platform - water tank - 3 batteries - Webasto heater - gangway power - anchor well in front and rear - 4 sleeping boards and a single berth. Round seating group in the back - dark blue hood which is in very good condition.