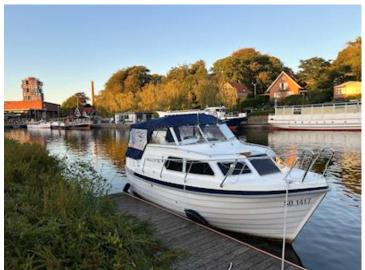

## Beskrivelse

Sollux 760 motor boat

Norwegian quality model pointed holes or augers!

Length 760 cm x width 260 cm x depth passage 70 cm net weight 1,800 kg

Volvo Penta D2-55E diesel with closed cooling system, fresh water cooled otherwise very quiet and economical in consumption - NOTE only 188 operating hours.

Bow thruster which makes it extremely manoeuvrable - Max speed 12 knots.

Has only sailed in fresh water and can be seen and test sailed in the Silkeborg lakes.

Refrigerator - toilet - pantry with sink and gas burner (never been used) - bathing platform - water tank - 3 batteries - Webasto heater - gangway power - anchor well in front and rear - 4 sleeping boards and a single berth. Round seating group in the back - dark blue hood which is in very good condition.