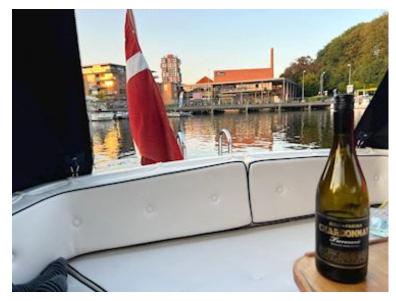

Bow thruster which makes it extremely manoeuvrable - Max speed 12 knots.

Has only sailed in fresh water and can be seen and test sailed in the Silkeborg lakes.

Refrigerator - toilet - pantry with sink and gas burner (never been used) - bathing platform - water tank - 3 batteries - Webasto heater - gangway power - anchor well in front and rear - 4 sleeping boards and a single berth. Round seating group in the back - dark blue hood which is in very good condition.