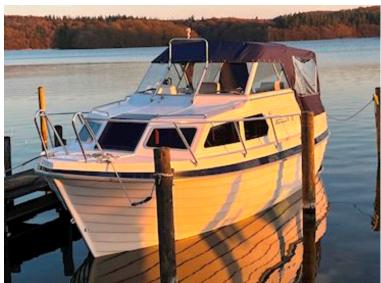

## Beskrivelse

Sollux 760 motor boat

Norwegian quality model pointed holes or augers!

Length 760 cm x width 260 cm x depth passage 70 cm net weight 1,800 kg

Volvo Penta D2-55E diesel with closed cooling system, fresh water cooled otherwise very quiet and economical in consumption - NOTE only 188 operating hours.

Bow thruster which makes it extremely manoeuvrable - Max speed 12 knots.

Has only sailed in fresh water and can be seen and test sailed in the Silkeborg lakes.

Refrigerator - toilet - pantry with sink and gas burner (never been used) - bathing platform - water tank - 3 batteries - Webasto heater - gangway power - anchor well in front and rear - 4 sleeping boards and a single berth. Round seating group in the back - dark blue hood which is in very good condition.

All service and maintenance has been carried out continuously, has always been stored in a heated hall in the winter.

The boat is very well maintained and appears almost as new! Launched 1st time 2013!