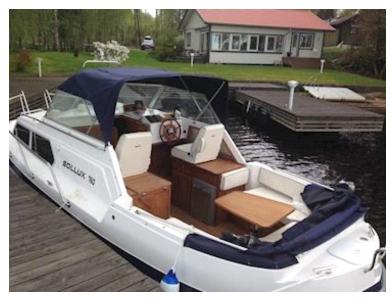

Bow thruster which makes it extremely manoeuvrable - Max speed 12 knots.

Has only sailed in fresh water and can be seen and test sailed in the Silkeborg lakes.

Refrigerator - toilet - pantry with sink and gas burner (never been used) - bathing platform - water tank - 3 batteries - Webasto heater - gangway power - anchor well in front and rear - 4 sleeping boards and a single berth. Round seating group in the back - dark blue hood which is in very good condition.