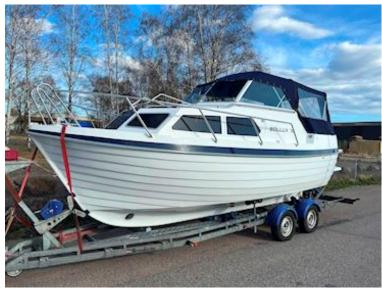

## Beskrivelse

Sollux 760 motor boat

Norwegian quality model pointed holes or augers!

Length 760 cm x width 260 cm x depth passage 70 cm net weight 1,800 kg

Volvo Penta D2-55E diesel with closed cooling system, fresh water cooled otherwise very quiet and economical in consumption - NOTE only 188 operating hours.

A Brenderup galvanized 2,800 kg registered boat trailer can be purchased.

Key words : Inter - Marex - Nidelv - Fjord - Saga

Serious inquiries to the owner Remi Nikolajsen +45 24982148