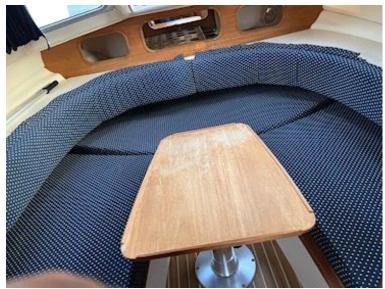

Bow thruster which makes it extremely manoeuvrable - Max speed 12 knots.

Has only sailed in fresh water and can be seen and test sailed in the Silkeborg lakes.

Refrigerator - toilet - pantry with sink and gas burner (never been used) - bathing platform - water tank - 3 batteries - Webasto heater - gangway power - anchor well in front and rear - 4 sleeping boards and a single berth. Round seating group in the back - dark blue hood which is in very good condition.