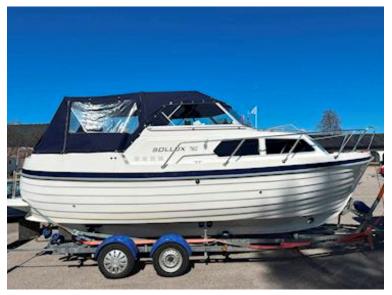

## Beskrivelse

Sollux 760 motor boat

Norwegian quality model pointed holes or augers!

Length 760 cm x width 260 cm x depth passage 70 cm net weight 1,800 kg

Volvo Penta D2-55E diesel with closed cooling system, fresh water cooled otherwise very quiet and economical in consumption - NOTE only 188 operating hours.

A Brenderup galvanized 2,800 kg registered boat trailer can be purchased.

Key words : Inter - Marex - Nidelv - Fjord - Saga

Serious inquiries to the owner Remi Nikolajsen +45 24982148