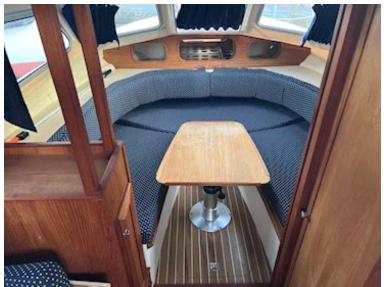

Bow thruster which makes it extremely manoeuvrable - Max speed 12 knots.

Has only sailed in fresh water and can be seen and test sailed in the Silkeborg lakes.

Refrigerator - toilet - pantry with sink and gas burner (never been used) - bathing platform - water tank - 3 batteries - Webasto heater - gangway power - anchor well in front and rear - 4 sleeping boards and a single berth. Round seating group in the back - dark blue hood which is in very good condition.