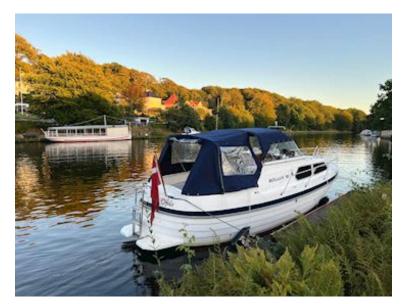

## Beskrivelse

Sollux 760 motor boat

Norwegian quality model pointed holes or augers!

Length 760 cm x width 260 cm x depth passage 70 cm net weight 1,800 kg

Volvo Penta D2-55E diesel with closed cooling system, fresh water cooled otherwise very quiet and economical in consumption - NOTE only 188 operating hours.

Bow thruster which makes it extremely manoeuvrable - Max speed 12 knots.

Has only sailed in fresh water and can be seen and test sailed in the Silkeborg lakes.

Refrigerator - toilet - pantry with sink and gas burner (never been used) - bathing platform - water tank - 3 batteries - Webasto heater - gangway power - anchor well in front and rear - 4 sleeping boards and a single berth. Round seating group in the back - dark blue hood which is in very good condition.