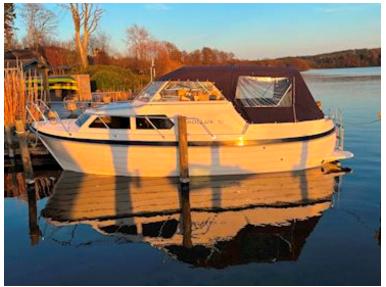

## Beskrivelse

Sollux 760 motor boat

Norwegian quality model pointed holes or augers!

Length 760 cm x width 260 cm x depth passage 70 cm net weight 1,800 kg

Volvo Penta D2-55E diesel with closed cooling system, fresh water cooled otherwise very quiet and economical in consumption - NOTE only 188 operating hours.

Bow thruster which makes it extremely manoeuvrable - Max speed 12 knots.

Has only sailed in fresh water and can be seen and test sailed in the Silkeborg lakes.

Refrigerator - toilet - pantry with sink and gas burner (never been used) - bathing platform - water tank - 3 batteries - Webasto heater - gangway power - anchor well in front and rear - 4 sleeping boards and a single berth. Round seating group in the back - dark blue hood which is in very good condition.

All service and maintenance has been carried out continuously, has always been stored in a heated hall in the winter.

The boat is very well maintained and appears almost as new! Launched 1st time 2013!