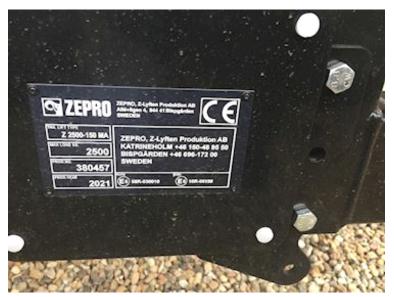

## Beskrivelse

Zepro lift plate with the following dimensions: 2520 mm width x 2000 mm length, as well as an aluminum door on the plate. In really good condition.

We have several used Zepro lift plates in stock.