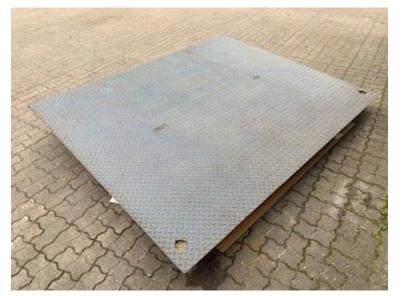

## Beskrivelse

Zepro lift plate with the following dimensions: 2520 mm width x 2000 mm length, as well as an aluminum door on the plate. In really good condition.

We have several used Zepro lift plates in stock.

Check your own lift plate with these measurements shown in the photos so we can make sure we have the right plate for you.

See our other offers on new and used lifts at www.scanvo.dk