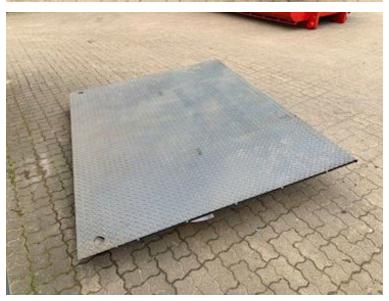

## Beskrivelse

Zepro lift plate with the following dimensions: 2520 mm width x 2000 mm length, as well as an aluminum door on the plate. In really good condition.

We have several used Zepro lift plates in stock.

Check your own lift plate with these measurements shown in the photos so we can make sure we have the right plate for you.

See our other offers on new and used lifts at www.scanvo.dk