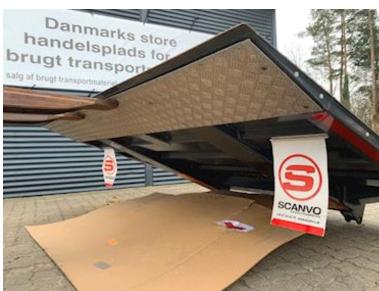

## Beskrivelse

Zepro lift plate with the following dimensions: 2520 mm width x 2000 mm length, as well as an aluminum door on the plate. In really good condition.

We have several used Zepro lift plates in stock.

Check your own lift plate with these measurements shown in the photos so we can make sure we have the right plate for you.

See our other offers on new and used lifts at www.scanvo.dk