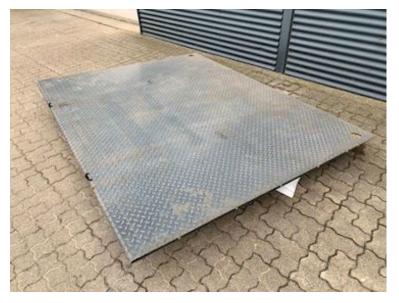

## Beskrivelse

Zepro lift plate with the following dimensions: 2520 mm width x 2000 mm length, as well as an aluminum door on the plate. In really good condition.

We have several used Zepro lift plates in stock.

Check your own lift plate with these measurements shown in the photos so we can make sure we have the right plate for you.

See our other offers on new and used lifts at www.scanvo.dk