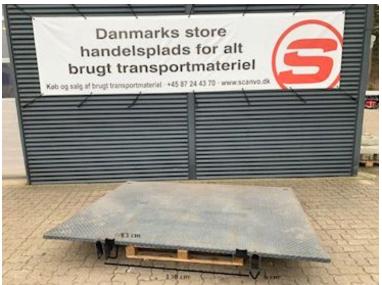

## Beskrivelse

Zepro lift plate with the following dimensions: 2520 mm width x 2000 mm length, as well as an aluminum door on the plate. In really good condition.

We have several used Zepro lift plates in stock.

Check your own lift plate with these measurements shown in the photos so we can make sure we have the right plate for you.

See our other offers on new and used lifts at www.scanvo.dk