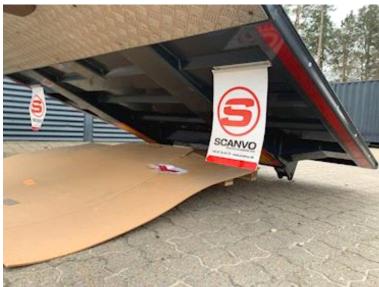

## Beskrivelse

Zepro lift plate with the following dimensions: 2520 mm width x 2000 mm length, as well as an aluminum door on the plate. In really good condition.

We have several used Zepro lift plates in stock.