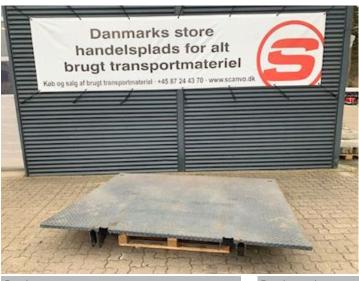

## Beskrivelse

Zepro lift plate with the following dimensions: 2520 mm width x 2000 mm length, as well as an aluminum door on the plate. In really good condition.

We have several used Zepro lift plates in stock.