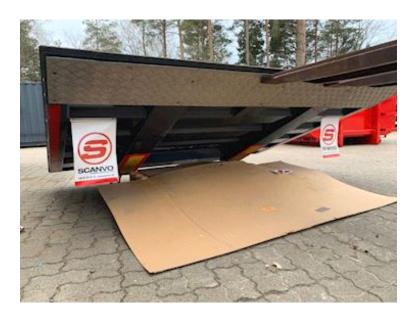

## Beskrivelse

Zepro lift plate with the following dimensions: 2520 mm width x 2000 mm length, as well as an aluminum door on the plate. In really good condition.

We have several used Zepro lift plates in stock.