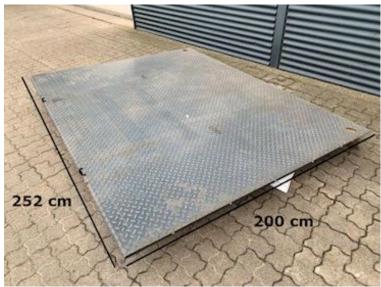

## Beskrivelse

Zepro lift plate with the following dimensions: 2520 mm width x 2000 mm length, as well as an aluminum door on the plate. In really good condition.

We have several used Zepro lift plates in stock.

Check your own lift plate with these measurements shown in the photos so we can make sure we have the right plate for you.

See our other offers on new and used lifts at www.scanvo.dk