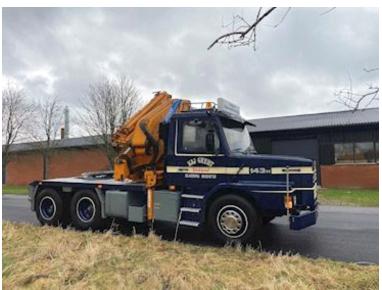

## Scania T143 HL 6x4 L 38Z, Tractor

Scanvo Trucks Danmark A/S Hårup Skovvej 7, Hårup 8600 Silkeborg

Sælger Salgsafdeling salg@scanvo.dk +45 8724 4370 +45 3046 2148 / 2498 2148 / 2497 2148

| Basis                       |                | Engine and transmiss   |
|-----------------------------|----------------|------------------------|
| Туре                        | Tractor Unit   | Engine                 |
| Aksel                       | 6x4            | Нр                     |
| Stand                       | Very fine      | Km                     |
|                             |                | Gear box               |
| Registration                |                | EURO type              |
| Model year                  | 1993           | Number of tanks        |
| Reg. date                   | 24-06-1993     | Litre of tank          |
| Reg. no.                    | PE88156        | Rear axle, single inte |
| Chassis number (VIN)<br>YS2 | FH6X4Z01193385 | PTO gearbox            |
| Ref. no.                    | Virklund       | Fahrhaus ausen         |
| Suspension                  |                | Warninglight           |
| •                           | ~              | Stickers               |
| Front, conventional         |                | Color                  |
| Rear, conventional          | •              | Lightbox               |
| Brakes                      |                | NA / 1 1               |
| ABS                         | ✓              | Weight                 |
| Engine brake                | -<br>          | Overall weight kg      |
| 2                           | · · · · ·      | Tare weight kg         |
|                             |                |                        |

## Beskrivelse

Very fine Scania T143 6x4 crane tractor unit.

Originally driven in Germany as a tractor unit from 1993 until 1998 when our local trucking company bought it and had a brand new Effer 52N crane fitted in 1998 with 4 hydraulic booms reach 12.25 mtr lifts = 4000 kg double piping + associated jib with 4 booms where the reach = 23.15 mtr lifts: 1,110 kg + extra manual extension = reach 25.4 mtr mtr = lift 690 kg with associated radio control. Appears to be in original condition and regularly maintained - in 2021 the tractor unit received a cosmetic upgrade with paint etc. Option to purchase a 3450 mm long removable bed with hardwood bed base that can be mounted over the stool/chassis