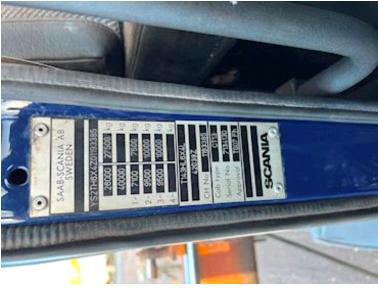

## Scania T143 HL 6x4 L 38Z, Tractor

Scanvo Trucks Danmark A/S Hårup Skovvej 7, Hårup 8600 Silkeborg

Sælger Salgsafdeling salg@scanvo.dk +45 8724 4370 +45 3046 2148 / 2498 2148 / 2497 2148

| Basis                       |                | Engine and transmiss   |
|-----------------------------|----------------|------------------------|
| Туре                        | Tractor Unit   | Engine                 |
| Aksel                       | 6x4            | Нр                     |
| Stand                       | Very fine      | Km                     |
|                             |                | Gear box               |
| Registration                |                | EURO type              |
| Model year                  | 1993           | Number of tanks        |
| Reg. date                   | 24-06-1993     | Litre of tank          |
| Reg. no.                    | PE88156        | Rear axle, single inte |
| Chassis number (VIN)<br>YS2 | FH6X4Z01193385 | PTO gearbox            |
| Ref. no.                    | Virklund       | Fahrhaus ausen         |
| Suspension                  |                | Warninglight           |
| •                           | ~              | Stickers               |
| Front, conventional         |                | Color                  |
| Rear, conventional          | •              | Lightbox               |
| Brakes                      |                | NA / 1 1               |
| ABS                         | ✓              | Weight                 |
| Engine brake                | -<br>          | Overall weight kg      |
| 2                           | · · · · ·      | Tare weight kg         |
|                             |                |                        |