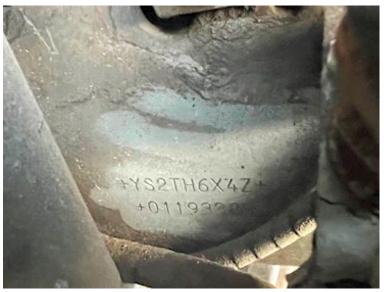

## Scania T143 HL 6x4 L 38Z, Tractor

Scanvo Trucks Danmark A/S Hårup Skovvej 7, Hårup 8600 Silkeborg

Sælger Salgsafdeling salg@scanvo.dk +45 8724 4370 +45 3046 2148 / 2498 2148 / 2497 2148

| Basis                       |                | Engine and transmiss   |
|-----------------------------|----------------|------------------------|
| Туре                        | Tractor Unit   | Engine                 |
| Aksel                       | 6x4            | Нр                     |
| Stand                       | Very fine      | Km                     |
|                             |                | Gear box               |
| Registration                |                | EURO type              |
| Model year                  | 1993           | Number of tanks        |
| Reg. date                   | 24-06-1993     | Litre of tank          |
| Reg. no.                    | PE88156        | Rear axle, single inte |
| Chassis number (VIN)<br>YS2 | FH6X4Z01193385 | PTO gearbox            |
| Ref. no.                    | Virklund       | Fahrhaus ausen         |
| Suspension                  |                | Warninglight           |
| •                           | ~              | Stickers               |
| Front, conventional         |                | Color                  |
| Rear, conventional          | •              | Lightbox               |
| Brakes                      |                | NA / 1 1               |
| ABS                         | ✓              | Weight                 |
| Engine brake                | -<br>          | Overall weight kg      |
| 2                           | · · · · ·      | Tare weight kg         |
|                             |                |                        |