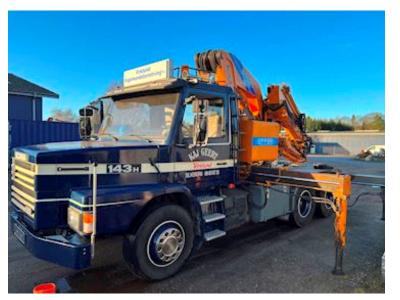

## Beskrivelse

Very fine Scania T143 6x4 crane tractor unit.

Originally driven in Germany as a tractor unit from 1993 until 1998 when our local trucking company bought it and had a brand new Effer 52N crane fitted in 1998 with 4 hydraulic booms reach 12.25 mtr lifts = 4000 kg double piping + associated jib with 4 booms where the reach = 23.15 mtr lifts: 1,110 kg + extra manual extension = reach 25.4 mtr mtr = lift 690 kg with associated radio control. Appears to be in original condition and regularly maintained - in 2021 the tractor unit received a cosmetic upgrade with paint etc. Option to purchase a 3450 mm long removable bed with hardwood bed base that can be mounted over the stool/chassis