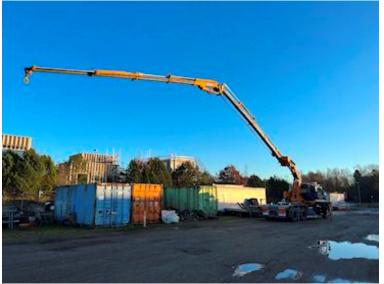

## Beskrivelse

Very fine Scania T143 6x4 crane tractor unit.

Originally driven in Germany as a tractor unit from 1993 until 1998 when our local trucking company bought it and had a brand new Effer 52N crane fitted in 1998 with 4 hydraulic booms reach 12.25 mtr lifts = 4000 kg double piping + associated jib with 4 booms where the reach = 23.15 mtr lifts: 1,110 kg + extra manual extension = reach 25.4 mtr mtr = lift 690 kg with associated radio control. Appears to be in original condition and regularly maintained - in 2021 the tractor unit received a cosmetic upgrade with paint etc. Option to purchase a 3450 mm long removable bed with hardwood bed base that can be mounted over the stool/chassis