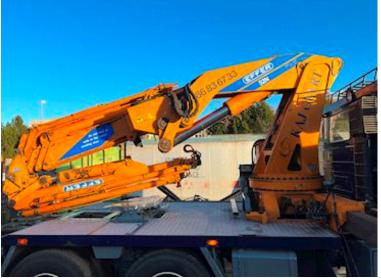

## Beskrivelse

Very fine Scania T143 6x4 crane tractor unit.

Originally driven in Germany as a tractor unit from 1993 until 1998 when our local trucking company bought it and had a brand new Effer 52N crane fitted in 1998 with 4 hydraulic booms reach 12.25 mtr lifts = 4000 kg double piping + associated jib with 4 booms where the reach = 23.15 mtr lifts: 1,110 kg + extra manual extension = reach 25.4 mtr mtr = lift 690 kg with associated radio control. Appears to be in original condition and regularly maintained - in 2021 the tractor unit received a cosmetic upgrade with paint etc. Option to purchase a 3450 mm long removable bed with hardwood bed base that can be mounted over the stool/chassis