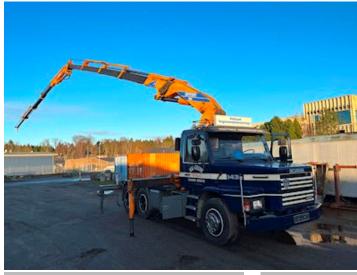

## Beskrivelse

Very fine Scania T143 6x4 crane tractor unit.

Originally driven in Germany as a tractor unit from 1993 until 1998 when our local trucking company bought it and had a brand new Effer 52N crane fitted in 1998 with 4 hydraulic booms reach 12.25 mtr lifts = 4000 kg double piping + associated jib with 4 booms where the reach = 23.15 mtr lifts: 1,110 kg + extra manual extension = reach 25.4 mtr mtr = lift 690 kg with associated radio control. Appears to be in original condition and regularly maintained - in 2021 the tractor unit received a cosmetic upgrade with paint etc. Option to purchase a 3450 mm long removable bed with hardwood bed base that can be mounted over the stool/chassis