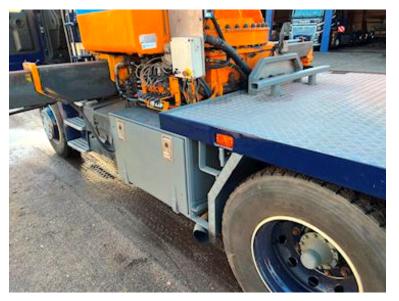

## Beskrivelse

Very fine Scania T143 6x4 crane tractor unit.

Originally driven in Germany as a tractor unit from 1993 until 1998 when our local trucking company bought it and had a brand new Effer 52N crane fitted in 1998 with 4 hydraulic booms reach 12.25 mtr lifts = 4000 kg double piping + associated jib with 4 booms where the reach = 23.15 mtr lifts: 1,110 kg + extra manual extension = reach 25.4 mtr mtr = lift 690 kg with associated radio control. Appears to be in original condition and regularly maintained - in 2021 the tractor unit received a cosmetic upgrade with paint etc. Option to purchase a 3450 mm long removable bed with hardwood bed base that can be mounted over the stool/chassis