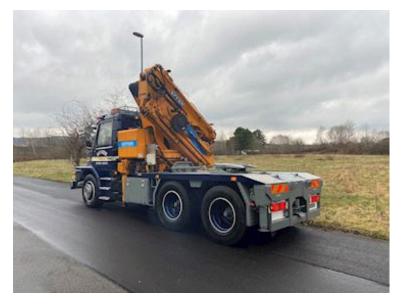

## Scania T143 HL 6x4 L 38Z, Tractor

Scanvo Trucks Danmark A/S Hårup Skovvej 7, Hårup 8600 Silkeborg

Sælger Salgsafdeling salg@scanvo.dk +45 8724 4370 +45 3046 2148 / 2498 2148 / 2497 2148

| Basis                       |                | Engine and transmiss   |
|-----------------------------|----------------|------------------------|
| Туре                        | Tractor Unit   | Engine                 |
| Aksel                       | 6x4            | Нр                     |
| Stand                       | Very fine      | Km                     |
|                             |                | Gear box               |
| Registration                |                | EURO type              |
| Model year                  | 1993           | Number of tanks        |
| Reg. date                   | 24-06-1993     | Litre of tank          |
| Reg. no.                    | PE88156        | Rear axle, single inte |
| Chassis number (VIN)<br>YS2 | FH6X4Z01193385 | PTO gearbox            |
| Ref. no.                    | Virklund       | Fahrhaus ausen         |
| Suspension                  |                | Warninglight           |
| •                           | ~              | Stickers               |
| Front, conventional         |                | Color                  |
| Rear, conventional          | •              | Lightbox               |
| Brakes                      |                | NA / 1 1               |
| ABS                         | ✓              | Weight                 |
| Engine brake                | -<br>          | Overall weight kg      |
| 2                           | · · · · ·      | Tare weight kg         |
|                             |                |                        |

## Beskrivelse

Very fine Scania T143 6x4 crane tractor unit.

Originally driven in Germany as a tractor unit from 1993 until 1998 when our local trucking company bought it and had a brand new Effer 52N crane fitted in 1998 with 4 hydraulic booms reach 12.25 mtr lifts = 4000 kg double piping + associated jib with 4 booms where the reach = 23.15 mtr lifts: 1,110 kg + extra manual extension = reach 25.4 mtr mtr = lift 690 kg with associated radio control. Appears to be in original condition and regularly maintained - in 2021 the tractor unit received a cosmetic upgrade with paint etc. Option to purchase a 3450 mm long removable bed with hardwood bed base that can be mounted over the stool/chassis