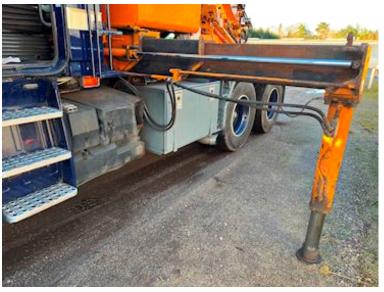

## Beskrivelse

Very fine Scania T143 6x4 crane tractor unit.

Originally driven in Germany as a tractor unit from 1993 until 1998 when our local trucking company bought it and had a brand new Effer 52N crane fitted in 1998 with 4 hydraulic booms reach 12.25 mtr lifts = 4000 kg double piping + associated jib with 4 booms where the reach = 23.15 mtr lifts: 1,110 kg + extra manual extension = reach 25.4 mtr mtr = lift 690 kg with associated radio control. Appears to be in original condition and regularly maintained - in 2021 the tractor unit received a cosmetic upgrade with paint etc. Option to purchase a 3450 mm long removable bed with hardwood bed base that can be mounted over the stool/chassis