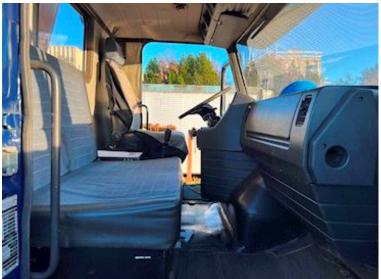

| Cab                 |                   |
|---------------------|-------------------|
| Cab type            | CT13              |
| Radio               | ✓                 |
| Number of seats     | 2 mands bænkesæde |
| Chassis             |                   |
| Wheelbase mm        | 3800              |
| Axle load, front kg | 7500              |
| Axle load, rear kg  | 16000             |
| Toolbox             | ✓                 |
| Radial bolster      |                   |
| Make                | Jost JSK37C       |
| Fixed               | ✓                 |
| Height mm           | 1350              |
| Coupling            |                   |
| Air-coupling        | duromatic         |
| Trailer hitch       | ✓                 |
| Manufacturer        | VBG 57mm træk     |
| Coupling height mm  | 500 mm            |