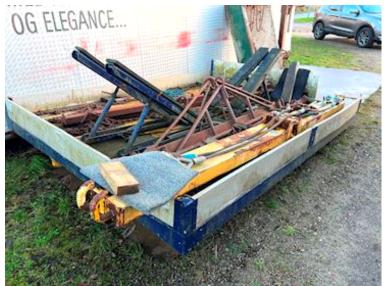

## Beskrivelse

Very fine Scania T143 6x4 crane tractor unit.

Originally driven in Germany as a tractor unit from 1993 until 1998 when our local trucking company bought it and had a brand new Effer 52N crane fitted in 1998 with 4 hydraulic booms reach 12.25 mtr lifts = 4000 kg double piping + associated jib with 4 booms where the reach = 23.15 mtr lifts: 1,110 kg + extra manual extension = reach 25.4 mtr mtr = lift 690 kg with associated radio control. Appears to be in original condition and regularly maintained - in 2021 the tractor unit received a cosmetic upgrade with paint etc. Option to purchase a 3450 mm long removable bed with hardwood bed base that can be mounted over the stool/chassis