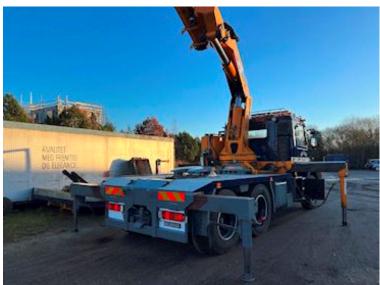

## Beskrivelse

Very fine Scania T143 6x4 crane tractor unit.

Originally driven in Germany as a tractor unit from 1993 until 1998 when our local trucking company bought it and had a brand new Effer 52N crane fitted in 1998 with 4 hydraulic booms reach 12.25 mtr lifts = 4000 kg double piping + associated jib with 4 booms where the reach = 23.15 mtr lifts: 1,110 kg + extra manual extension = reach 25.4 mtr mtr = lift 690 kg with associated radio control. Appears to be in original condition and regularly maintained - in 2021 the tractor unit received a cosmetic upgrade with paint etc. Option to purchase a 3450 mm long removable bed with hardwood bed base that can be mounted over the stool/chassis