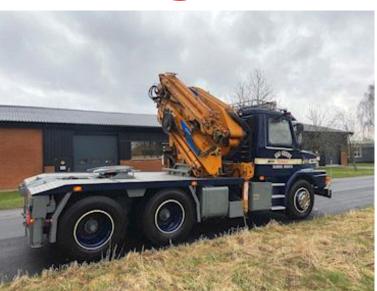

## Beskrivelse

Very fine Scania T143 6x4 crane tractor unit.

Originally driven in Germany as a tractor unit from 1993 until 1998 when our local trucking company bought it and had a brand new Effer 52N crane fitted in 1998 with 4 hydraulic booms reach 12.25 mtr lifts = 4000 kg double piping + associated jib with 4 booms where the reach = 23.15 mtr lifts: 1,110 kg + extra manual extension = reach 25.4 mtr mtr = lift 690 kg with associated radio control. Appears to be in original condition and regularly maintained - in 2021 the tractor unit received a cosmetic upgrade with paint etc. Option to purchase a 3450 mm long removable bed with hardwood bed base that can be mounted over the stool/chassis