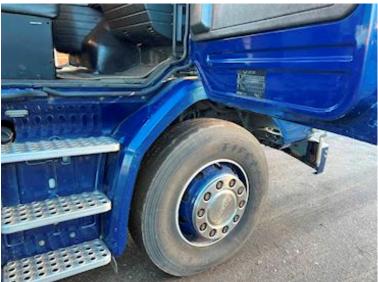

## Scania T143 HL 6x4 L 38Z, Tractor

Scanvo Trucks Danmark A/S Hårup Skovvej 7, Hårup 8600 Silkeborg

Sælger Salgsafdeling salg@scanvo.dk +45 8724 4370 +45 3046 2148 / 2498 2148 / 2497 2148

| Basis                       |                | Engine and transmiss   |
|-----------------------------|----------------|------------------------|
| Туре                        | Tractor Unit   | Engine                 |
| Aksel                       | 6x4            | Нр                     |
| Stand                       | Very fine      | Km                     |
|                             |                | Gear box               |
| Registration                |                | EURO type              |
| Model year                  | 1993           | Number of tanks        |
| Reg. date                   | 24-06-1993     | Litre of tank          |
| Reg. no.                    | PE88156        | Rear axle, single inte |
| Chassis number (VIN)<br>YS2 | FH6X4Z01193385 | PTO gearbox            |
| Ref. no.                    | Virklund       | Fahrhaus ausen         |
| Suspension                  |                | Warninglight           |
| •                           | ~              | Stickers               |
| Front, conventional         |                | Color                  |
| Rear, conventional          | •              | Lightbox               |
| Brakes                      |                | NA / 1 1               |
| ABS                         | ✓              | Weight                 |
| Engine brake                | -<br>          | Overall weight kg      |
| 2                           | · · · · ·      | Tare weight kg         |
|                             |                |                        |

| Cab                 |                   |
|---------------------|-------------------|
| Cab type            | CT13              |
| Radio               | ✓                 |
| Number of seats     | 2 mands bænkesæde |
| Chassis             |                   |
| Wheelbase mm        | 3800              |
| Axle load, front kg | 7500              |
| Axle load, rear kg  | 16000             |
| Toolbox             | ✓                 |
| Radial bolster      |                   |
| Make                | Jost JSK37C       |
| Fixed               | ✓                 |
| Height mm           | 1350              |
| Coupling            |                   |
| Air-coupling        | duromatic         |
| Trailer hitch       | ✓                 |
| Manufacturer        | VBG 57mm træk     |
| Coupling height mm  | 500 mm            |