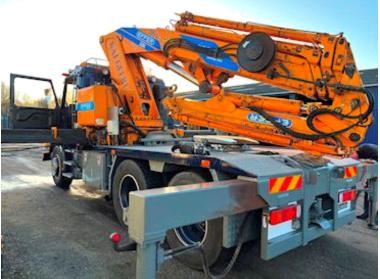

## Beskrivelse

Very fine Scania T143 6x4 crane tractor unit.

Originally driven in Germany as a tractor unit from 1993 until 1998 when our local trucking company bought it and had a brand new Effer 52N crane fitted in 1998 with 4 hydraulic booms reach 12.25 mtr lifts = 4000 kg double piping + associated jib with 4 booms where the reach = 23.15 mtr lifts: 1,110 kg + extra manual extension = reach 25.4 mtr mtr = lift 690 kg with associated radio control. Appears to be in original condition and regularly maintained - in 2021 the tractor unit received a cosmetic upgrade with paint etc. Option to purchase a 3450 mm long removable bed with hardwood bed base that can be mounted over the stool/chassis