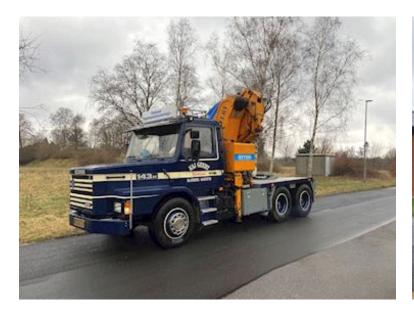

## Scania T143 HL 6x4 L 38Z, Tractor

Scanvo Trucks Danmark A/S Hårup Skovvej 7, Hårup 8600 Silkeborg

Sælger Salgsafdeling salg@scanvo.dk +45 8724 4370 +45 3046 2148 / 2498 2148 / 2497 2148

| Basis                       |                | Engine and transmiss   |
|-----------------------------|----------------|------------------------|
| Туре                        | Tractor Unit   | Engine                 |
| Aksel                       | 6x4            | Нр                     |
| Stand                       | Very fine      | Km                     |
|                             |                | Gear box               |
| Registration                |                | EURO type              |
| Model year                  | 1993           | Number of tanks        |
| Reg. date                   | 24-06-1993     | Litre of tank          |
| Reg. no.                    | PE88156        | Rear axle, single inte |
| Chassis number (VIN)<br>YS2 | FH6X4Z01193385 | PTO gearbox            |
| Ref. no.                    | Virklund       | Fahrhaus ausen         |
| Suspension                  |                | Warninglight           |
| •                           | ~              | Stickers               |
| Front, conventional         |                | Color                  |
| Rear, conventional          | •              | Lightbox               |
| Brakes                      |                | NA / 1 1               |
| ABS                         | ✓              | Weight                 |
| Engine brake                | -<br>          | Overall weight kg      |
| 2                           | · · · · ·      | Tare weight kg         |
|                             |                |                        |

## Beskrivelse

Very fine Scania T143 6x4 crane tractor unit.

Originally driven in Germany as a tractor unit from 1993 until 1998 when our local trucking company bought it and had a brand new Effer 52N crane fitted in 1998 with 4 hydraulic booms reach 12.25 mtr lifts = 4000 kg double piping + associated jib with 4 booms where the reach = 23.15 mtr lifts: 1,110 kg + extra manual extension = reach 25.4 mtr mtr = lift 690 kg with associated radio control. Appears to be in original condition and regularly maintained - in 2021 the tractor unit received a cosmetic upgrade with paint etc. Option to purchase a 3450 mm long removable bed with hardwood bed base that can be mounted over the stool/chassis