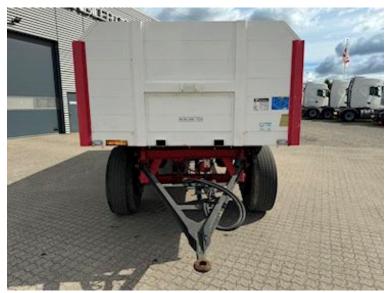

| Brakes                  |                    |
|-------------------------|--------------------|
| Drum brakes             | ✓                  |
| ABS                     | ✓                  |
| Weight                  |                    |
| Loading capacity kg     | 14120              |
| Overall weight kg       | 18000              |
| Tare weight kg          | 3880               |
| Coupling                |                    |
| Electrical coupling EBS | + 15 polet lysstik |
| Air-coupling            | duromatic          |
| Manufacturer            | 38 mm trækøje      |
| Coupling height mm      | 850                |
| Suspension              |                    |
| Air                     | ✓                  |

## Beskrivelse

WILKEN 18 ton open trailer

- Edge rail with many lashing holes
- Inside approx. dimensions: length 7150 mm width 2480 mm front 1200 1000 mm aluminum sides with Kinnegrip posts
- Bed base height approx. 1,300 mm
- Distance from front wall to wooden eye 1800 mm
- BPW axles with drum brakes - Air suspension
- 385/65 R22.5" tires on steel rims
- 1 piece. spare wheel in suspension
- Load bed covered with veneer undercarriage boards
- 40mm draw eye can be changed to 57 mm draw eye coupling height 850 mm coupling length 9000 mm
- Blinker in the back
- LED rear light in the back
- Holder/bracket in front wall for pallet forks