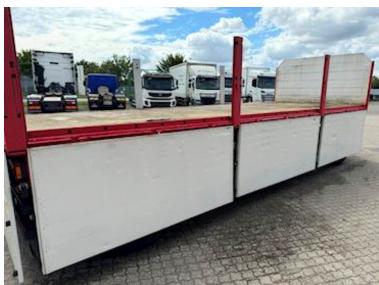

| Dimensions                 |          |
|----------------------------|----------|
| Internal height mm         | 1000     |
| Internal width mm          | 2480     |
| Internal length mm         | 7150     |
| Truck body / box           |          |
| Bottom                     | finer    |
| Boards                     | ❤        |
| Headboard                  | ✔        |
| Height of boards mm        | 1000     |
| Box type                   | fast lad |
| Lashing rails on the sides | ✓        |
|                            |          |

## Beskrivelse

WILKEN 18 ton open trailer

- Edge rail with many lashing holes
- Inside approx. dimensions: length 7150 mm width 2480 mm front 1200 1000 mm aluminum sides with Kinnegrip posts
- Bed base height approx. 1,300 mm
- Distance from front wall to wooden eye 1800 mm
- BPW axles with drum brakes - Air suspension
- 385/65 R22.5" tires on steel rims
- 1 piece. spare wheel in suspension
- Load bed covered with veneer undercarriage boards
- 40mm draw eye can be changed to 57 mm draw eye coupling height 850 mm coupling length 9000 mm
- Blinker in the back
- LED rear light in the back
- Holder/bracket in front wall for pallet forks