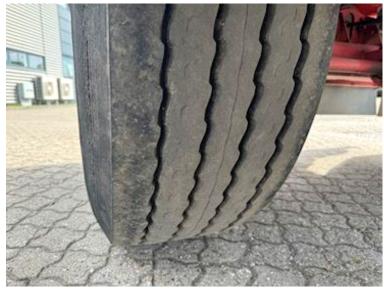

| Basis |         |
|-------|---------|
| Type  | Trailer |
| Aksel | 2       |
| Stand | Fine    |

| Tyres       |             |
|-------------|-------------|
| % remaining | 40 - 80     |
| Dimensions  | 385/65R22,5 |
|             |             |