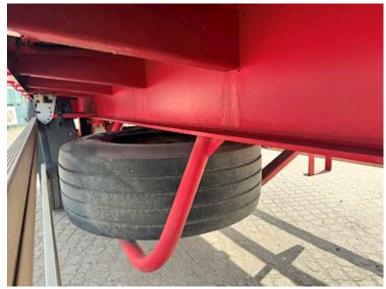

## Beskrivelse

WILKEN 18 ton open trailer

- Edge rail with many lashing holes
- Inside approx. dimensions: length 7150 mm width 2480 mm front 1200 1000 mm aluminum sides with Kinnegrip posts
- Bed base height approx. 1,300 mm
- Distance from front wall to wooden eye 1800 mm
- BPW axles with drum brakes - Air suspension
- 385/65 R22.5" tires on steel rims
- 1 piece. spare wheel in suspension
- Load bed covered with veneer undercarriage boards
- 40mm draw eye can be changed to 57 mm draw eye coupling height 850 mm coupling length 9000 mm
- Blinker in the back
- LED rear light in the back
- Holder/bracket in front wall for pallet forks