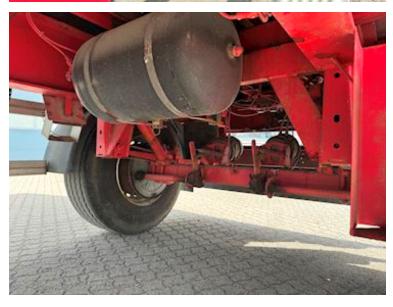

| Chassis             |      |
|---------------------|------|
| Axle load, front kg | 9000 |
| Axle load, rear kg  | 9000 |
| Total length mm     | 9000 |
| Shaft type          | BPW  |
|                     |      |

| Brakes                  |                    |
|-------------------------|--------------------|
| Drum brakes             | ✓                  |
| ABS                     | ✓                  |
| Weight                  |                    |
| Loading capacity kg     | 14120              |
| Overall weight kg       | 18000              |
| Tare weight kg          | 3880               |
| Coupling                |                    |
| Electrical coupling EBS | + 15 polet lysstik |
| Air-coupling            | duromatic          |
| Manufacturer            | 38 mm trækøje      |
| Coupling height mm      | 850                |
| Suspension              |                    |
| Air                     | ✓                  |

## Beskrivelse

WILKEN 18 ton open trailer

- Edge rail with many lashing holes
- Inside approx. dimensions: length 7150 mm width 2480 mm front 1200 1000 mm aluminum sides with Kinnegrip posts
- Bed base height approx. 1,300 mm
- Distance from front wall to wooden eye 1800 mm
- BPW axles with drum brakes - Air suspension
- 385/65 R22.5" tires on steel rims
- 1 piece. spare wheel in suspension
- Load bed covered with veneer undercarriage boards
- 40mm draw eye can be changed to 57 mm draw eye coupling height 850 mm coupling length 9000 mm
- Blinker in the back
- LED rear light in the back
- Holder/bracket in front wall for pallet forks