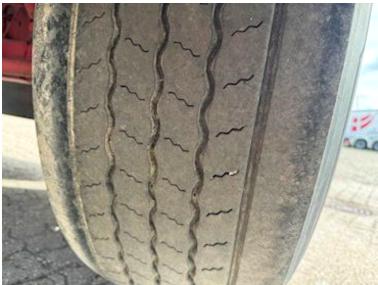

| Basis |         |
|-------|---------|
| Type  | Trailer |
| Aksel | 2       |
| Stand | Fine    |

| Tyres       |             |
|-------------|-------------|
| % remaining | 40 - 80     |
| Dimensions  | 385/65R22,5 |
|             |             |