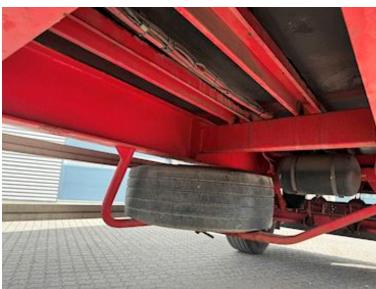

| Chassis             |      |
|---------------------|------|
| Axle load, front kg | 9000 |
| Axle load, rear kg  | 9000 |
| Total length mm     | 9000 |
| Shaft type          | BPW  |
|                     |      |

| Brakes                  |                    |
|-------------------------|--------------------|
| Drum brakes             | ✓                  |
| ABS                     | ✓                  |
| Weight                  |                    |
| Loading capacity kg     | 14120              |
| Overall weight kg       | 18000              |
| Tare weight kg          | 3880               |
| Coupling                |                    |
| Electrical coupling EBS | + 15 polet lysstik |
| Air-coupling            | duromatic          |
| Manufacturer            | 38 mm trækøje      |
| Coupling height mm      | 850                |
| Suspension              |                    |
| Air                     | ✓                  |

## Beskrivelse

WILKEN 18 ton open trailer

- Edge rail with many lashing holes
- Inside approx. dimensions: length 7150 mm width 2480 mm front 1200 1000 mm aluminum sides with Kinnegrip posts
- Bed base height approx. 1,300 mm
- Distance from front wall to wooden eye 1800 mm
- BPW axles with drum brakes - Air suspension
- 385/65 R22.5" tires on steel rims
- 1 piece. spare wheel in suspension
- Load bed covered with veneer undercarriage boards
- 40mm draw eye can be changed to 57 mm draw eye coupling height 850 mm coupling length 9000 mm
- Blinker in the back
- LED rear light in the back
- Holder/bracket in front wall for pallet forks