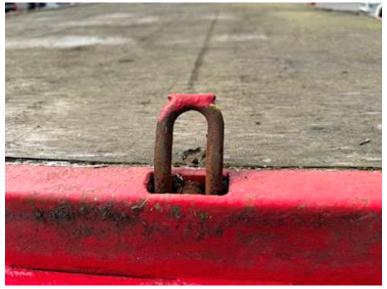

## Beskrivelse

WILKEN 18 ton open trailer

- Edge rail with many lashing holes
- Inside approx. dimensions: length 7150 mm width 2480 mm front 1200 1000 mm aluminum sides with Kinnegrip posts
- Bed base height approx. 1,300 mm
- Distance from front wall to wooden eye 1800 mm
- BPW axles with drum brakes - Air suspension
- 385/65 R22.5" tires on steel rims
- 1 piece. spare wheel in suspension
- Load bed covered with veneer undercarriage boards
- 40mm draw eye can be changed to 57 mm draw eye coupling height 850 mm coupling length 9000 mm
- Blinker in the back
- LED rear light in the back
- Holder/bracket in front wall for pallet forks