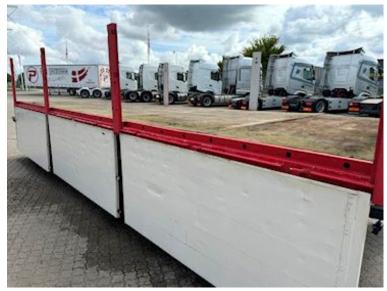

| Dimensions                 |          |
|----------------------------|----------|
| Internal height mm         | 1000     |
| Internal width mm          | 2480     |
| Internal length mm         | 7150     |
| Truck body / box           |          |
| Bottom                     | finer    |
| Boards                     | ❤        |
| Headboard                  | ✔        |
| Height of boards mm        | 1000     |
| Box type                   | fast lad |
| Lashing rails on the sides | ✓        |
|                            |          |

## Beskrivelse

WILKEN 18 ton open trailer

- Edge rail with many lashing holes
- Inside approx. dimensions: length 7150 mm width 2480 mm front 1200 1000 mm aluminum sides with Kinnegrip posts
- Bed base height approx. 1,300 mm
- Distance from front wall to wooden eye 1800 mm
- BPW axles with drum brakes - Air suspension
- 385/65 R22.5" tires on steel rims
- 1 piece. spare wheel in suspension
- Load bed covered with veneer undercarriage boards
- 40mm draw eye can be changed to 57 mm draw eye coupling height 850 mm coupling length 9000 mm
- Blinker in the back
- LED rear light in the back
- Holder/bracket in front wall for pallet forks