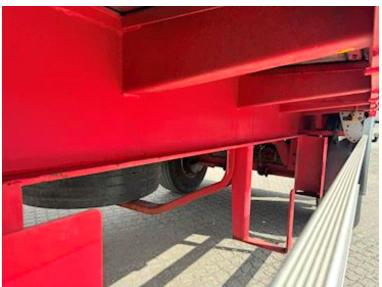

## Beskrivelse

WILKEN 18 ton open trailer

- Edge rail with many lashing holes
- Inside approx. dimensions: length 7150 mm width 2480 mm front 1200 1000 mm aluminum sides with Kinnegrip posts
- Bed base height approx. 1,300 mm
- Distance from front wall to wooden eye 1800 mm
- BPW axles with drum brakes - Air suspension
- 385/65 R22.5" tires on steel rims
- 1 piece. spare wheel in suspension
- Load bed covered with veneer undercarriage boards
- 40mm draw eye can be changed to 57 mm draw eye coupling height 850 mm coupling length 9000 mm
- Blinker in the back
- LED rear light in the back
- Holder/bracket in front wall for pallet forks