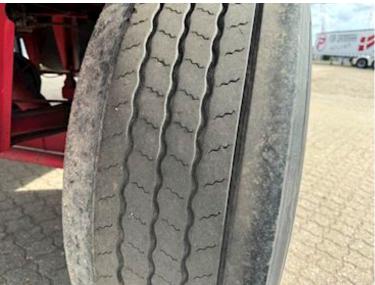

| Basis |         |
|-------|---------|
| Type  | Trailer |
| Aksel | 2       |
| Stand | Fine    |

| Tyres       |             |
|-------------|-------------|
| % remaining | 40 - 80     |
| Dimensions  | 385/65R22,5 |
|             |             |