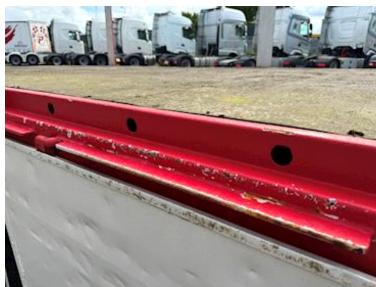

## Beskrivelse

WILKEN 18 ton open trailer

- Edge rail with many lashing holes
- Inside approx. dimensions: length 7150 mm width 2480 mm front 1200 1000 mm aluminum sides with Kinnegrip posts
- Bed base height approx. 1,300 mm
- Distance from front wall to wooden eye 1800 mm
- BPW axles with drum brakes - Air suspension
- 385/65 R22.5" tires on steel rims
- 1 piece. spare wheel in suspension
- Load bed covered with veneer undercarriage boards
- 40mm draw eye can be changed to 57 mm draw eye coupling height 850 mm coupling length 9000 mm
- Blinker in the back
- LED rear light in the back
- Holder/bracket in front wall for pallet forks