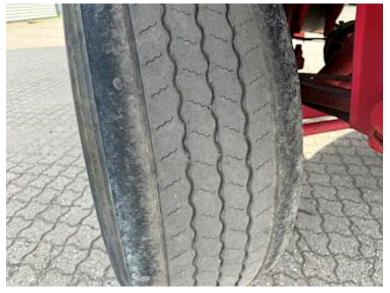

| Basis |         |
|-------|---------|
| Type  | Trailer |
| Aksel | 2       |
| Stand | Fine    |

| Tyres       |             |
|-------------|-------------|
| % remaining | 40 - 80     |
| Dimensions  | 385/65R22,5 |
|             |             |

## Beskrivelse

WILKEN 18 ton open trailer

- Edge rail with many lashing holes
- Inside approx. dimensions: length 7150 mm width 2480 mm front 1200 1000 mm aluminum sides with Kinnegrip posts
- Bed base height approx. 1,300 mm
- Distance from front wall to wooden eye 1800 mm
- BPW axles with drum brakes - Air suspension
- 385/65 R22.5" tires on steel rims
- 1 piece. spare wheel in suspension
- Load bed covered with veneer undercarriage boards
- 40mm draw eye can be changed to 57 mm draw eye coupling height 850 mm coupling length 9000 mm
- Blinker in the back
- LED rear light in the back
- Holder/bracket in front wall for pallet forks