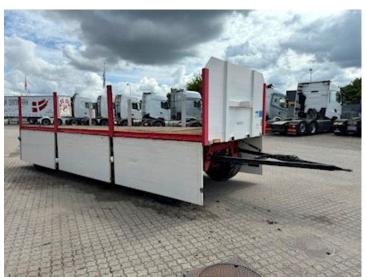

## Beskrivelse

WILKEN 18 ton open trailer

- Edge rail with many lashing holes
- Inside approx. dimensions: length 7150 mm width 2480 mm front 1200 1000 mm aluminum sides with Kinnegrip posts
- Bed base height approx. 1,300 mm
- Distance from front wall to wooden eye 1800 mm
- BPW axles with drum brakes - Air suspension
- 385/65 R22.5" tires on steel rims
- 1 piece. spare wheel in suspension
- Load bed covered with veneer undercarriage boards
- 40mm draw eye can be changed to 57 mm draw eye coupling height 850 mm coupling length 9000 mm
- Blinker in the back
- LED rear light in the back
- Holder/bracket in front wall for pallet forks

The trailer has been renovated for approx. 4 years ago and therefore appears in very good condition and will be delivered with an inspection from 8/12-2023

currently location Horsens

Contact Scanvo +45 87244370 - email: salg@scanvo.dk - Check out more items at www.scanvo.dk - Always 300 units in stock