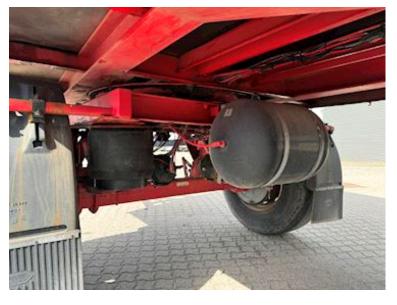

| Chassis             |      |
|---------------------|------|
| Axle load, front kg | 9000 |
| Axle load, rear kg  | 9000 |
| Total length mm     | 9000 |
| Shaft type          | BPW  |
|                     |      |

| Brakes                  |                    |
|-------------------------|--------------------|
| Drum brakes             | ✓                  |
| ABS                     | ✓                  |
| Weight                  |                    |
| Loading capacity kg     | 14120              |
| Overall weight kg       | 18000              |
| Tare weight kg          | 3880               |
| Coupling                |                    |
| Electrical coupling EBS | + 15 polet lysstik |
| Air-coupling            | duromatic          |
| Manufacturer            | 38 mm trækøje      |
| Coupling height mm      | 850                |
| Suspension              |                    |
| Air                     | ✓                  |

## Beskrivelse

WILKEN 18 ton open trailer

- Edge rail with many lashing holes
- Inside approx. dimensions: length 7150 mm width 2480 mm front 1200 1000 mm aluminum sides with Kinnegrip posts
- Bed base height approx. 1,300 mm
- Distance from front wall to wooden eye 1800 mm
- BPW axles with drum brakes - Air suspension
- 385/65 R22.5" tires on steel rims
- 1 piece. spare wheel in suspension
- Load bed covered with veneer undercarriage boards
- 40mm draw eye can be changed to 57 mm draw eye coupling height 850 mm coupling length 9000 mm
- Blinker in the back
- LED rear light in the back
- Holder/bracket in front wall for pallet forks