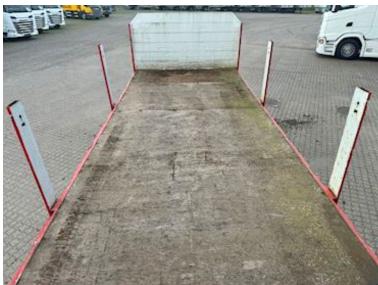

| Dimensions                 |          |
|----------------------------|----------|
| Internal height mm         | 1000     |
| Internal width mm          | 2480     |
| Internal length mm         | 7150     |
| Truck body / box           |          |
| Bottom                     | finer    |
| Boards                     | ❤        |
| Headboard                  | ✔        |
| Height of boards mm        | 1000     |
| Box type                   | fast lad |
| Lashing rails on the sides | ✓        |
|                            |          |

## Beskrivelse

WILKEN 18 ton open trailer

- Edge rail with many lashing holes
- Inside approx. dimensions: length 7150 mm width 2480 mm front 1200 1000 mm aluminum sides with Kinnegrip posts
- Bed base height approx. 1,300 mm
- Distance from front wall to wooden eye 1800 mm
- BPW axles with drum brakes - Air suspension
- 385/65 R22.5" tires on steel rims
- 1 piece. spare wheel in suspension
- Load bed covered with veneer undercarriage boards
- 40mm draw eye can be changed to 57 mm draw eye coupling height 850 mm coupling length 9000 mm
- Blinker in the back
- LED rear light in the back
- Holder/bracket in front wall for pallet forks