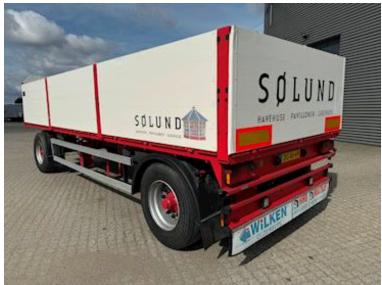

## Beskrivelse

WILKEN 18 ton open trailer

- Edge rail with many lashing holes
- Inside approx. dimensions: length 7150 mm width 2480 mm front 1200 1000 mm aluminum sides with Kinnegrip posts
- Bed base height approx. 1,300 mm
- Distance from front wall to wooden eye 1800 mm
- BPW axles with drum brakes - Air suspension
- 385/65 R22.5" tires on steel rims
- 1 piece. spare wheel in suspension
- Load bed covered with veneer undercarriage boards
- 40mm draw eye can be changed to 57 mm draw eye coupling height 850 mm coupling length 9000 mm
- Blinker in the back
- LED rear light in the back
- Holder/bracket in front wall for pallet forks

The trailer has been renovated for approx. 4 years ago and therefore appears in very good condition and will be delivered with an inspection from 8/12-2023

currently location Horsens

Contact Scanvo +45 87244370 - email: salg@scanvo.dk - Check out more items at www.scanvo.dk - Always 300 units in stock