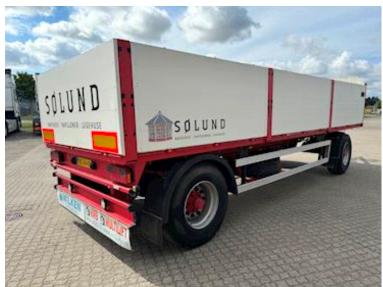

## Beskrivelse

WILKEN 18 ton open trailer

- Edge rail with many lashing holes
- Inside approx. dimensions: length 7150 mm width 2480 mm front 1200 1000 mm aluminum sides with Kinnegrip posts
- Bed base height approx. 1,300 mm
- Distance from front wall to wooden eye 1800 mm
- BPW axles with drum brakes - Air suspension
- 385/65 R22.5" tires on steel rims
- 1 piece. spare wheel in suspension
- Load bed covered with veneer undercarriage boards
- 40mm draw eye can be changed to 57 mm draw eye coupling height 850 mm coupling length 9000 mm
- Blinker in the back
- LED rear light in the back
- Holder/bracket in front wall for pallet forks

The trailer has been renovated for approx. 4 years ago and therefore appears in very good condition and will be delivered with an inspection from 8/12-2023

currently location Horsens

Contact Scanvo +45 87244370 - email: salg@scanvo.dk - Check out more items at www.scanvo.dk - Always 300 units in stock