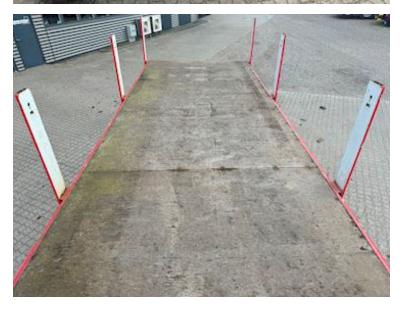

| Dimensions                 |          |
|----------------------------|----------|
| Internal height mm         | 1000     |
| Internal width mm          | 2480     |
| Internal length mm         | 7150     |
| Truck body / box           |          |
| Bottom                     | finer    |
| Boards                     | ❤        |
| Headboard                  | ✔        |
| Height of boards mm        | 1000     |
| Box type                   | fast lad |
| Lashing rails on the sides | ✓        |
|                            |          |

## Beskrivelse

WILKEN 18 ton open trailer

- Edge rail with many lashing holes
- Inside approx. dimensions: length 7150 mm width 2480 mm front 1200 1000 mm aluminum sides with Kinnegrip posts
- Bed base height approx. 1,300 mm
- Distance from front wall to wooden eye 1800 mm
- BPW axles with drum brakes - Air suspension
- 385/65 R22.5" tires on steel rims
- 1 piece. spare wheel in suspension
- Load bed covered with veneer undercarriage boards
- 40mm draw eye can be changed to 57 mm draw eye coupling height 850 mm coupling length 9000 mm
- Blinker in the back
- LED rear light in the back
- Holder/bracket in front wall for pallet forks