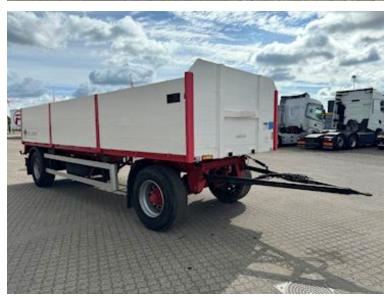

## Beskrivelse

WILKEN 18 ton open trailer

- Edge rail with many lashing holes
- Inside approx. dimensions: length 7150 mm width 2480 mm front 1200 1000 mm aluminum sides with Kinnegrip posts
- Bed base height approx. 1,300 mm
- Distance from front wall to wooden eye 1800 mm
- BPW axles with drum brakes - Air suspension
- 385/65 R22.5" tires on steel rims
- 1 piece. spare wheel in suspension
- Load bed covered with veneer undercarriage boards
- 40mm draw eye can be changed to 57 mm draw eye coupling height 850 mm coupling length 9000 mm
- Blinker in the back
- LED rear light in the back
- Holder/bracket in front wall for pallet forks

The trailer has been renovated for approx. 4 years ago and therefore appears in very good condition and will be delivered with an inspection from 8/12-2023

currently location Horsens

Contact Scanvo +45 87244370 - email: salg@scanvo.dk - Check out more items at www.scanvo.dk - Always 300 units in stock