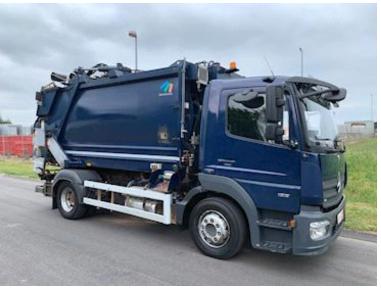

## Mercedes-Benz Atego 1224 L - Mazzocchia 8m3, Refuse collectio

Scanvo Trucks Danmark A/S Hårup Skovvej 7, Hårup 8600 Silkeborg

Sælger Salgsafdeling salg@scanvo.dk +45 8724 4370 +45 3046 2148 / 2498 2148 / 2497 2148 / 4011 0944

## Beskrivelse

Mercedes Atego 1224 L euro 6 year 2017

As well as small city waste loads which can go in almost everywhere

Mazzocchia model minimacb 8m3 with 2 chambers 70/30 room division for daily renovation plant year 2017 lift for mini containers - the system is operated via motor PTO with display and operating info from the cab - tool box The facility is serviced 6/2022 and the next service is scheduled for 12/2024