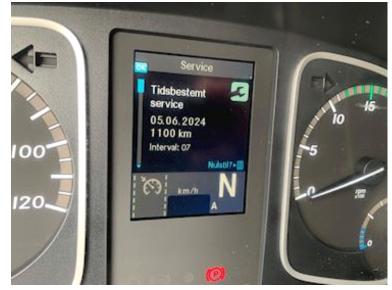

## Beskrivelse

Mercedes Atego 1224 L euro 6 year 2017

As well as small city waste loads which can go in almost everywhere

Mazzocchia model minimacb 8m3 with 2 chambers 70/30 room division for daily renovation plant year 2017 lift for mini containers - the system is operated via motor PTO with display and operating info from the cab - tool box The facility is serviced 6/2022 and the next service is scheduled for 12/2024