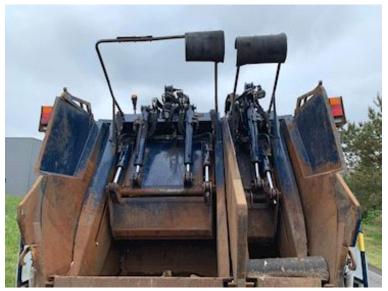

## Beskrivelse

Mercedes Atego 1224 L euro 6 year 2017

As well as small city waste loads which can go in almost everywhere

Mazzocchia model minimacb 8m3 with 2 chambers 70/30 room division for daily renovation plant year 2017 lift for mini containers - the system is operated via motor PTO with display and operating info from the cab - tool box The facility is serviced 6/2022 and the next service is scheduled for 12/2024