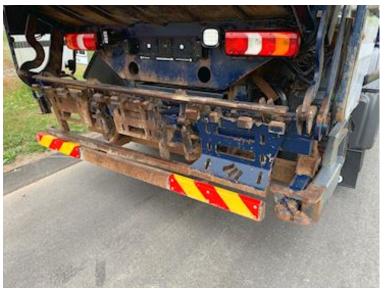

LED work lights behind and on the side of the structure

wheelbase 3560 mm - front parabolic suspension - rear air suspension - Aut gear change - air conditioning

Total weight 11,990 kg net weight 9820 kg