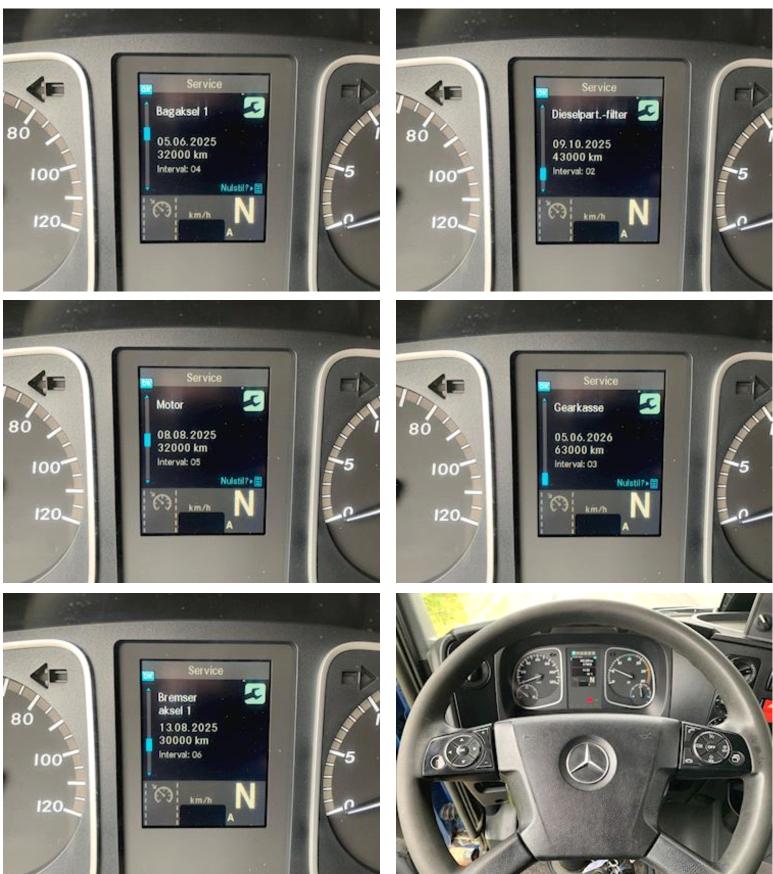

## Beskrivelse

Mercedes Atego 1224 L euro 6 year 2017

As well as small city waste loads which can go in almost everywhere

Mazzocchia model minimacb 8m3 with 2 chambers 70/30 room division for daily renovation plant year 2017 lift for mini containers - the system is operated via motor PTO with display and operating info from the cab - tool box The facility is serviced 6/2022 and the next service is scheduled for 12/2024