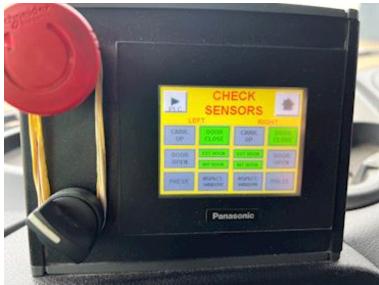

## Beskrivelse

Mercedes Atego 1224 L euro 6 year 2017

As well as small city waste loads which can go in almost everywhere

Mazzocchia model minimacb 8m3 with 2 chambers 70/30 room division for daily renovation plant year 2017 lift for mini containers - the system is operated via motor PTO with display and operating info from the cab - tool box The facility is serviced 6/2022 and the next service is scheduled for 12/2024