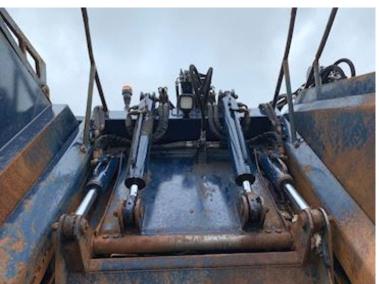

## Beskrivelse

Mercedes Atego 1224 L euro 6 year 2017

As well as small city waste loads which can go in almost everywhere

Mazzocchia model minimacb 8m3 with 2 chambers 70/30 room division for daily renovation plant year 2017 lift for mini containers - the system is operated via motor PTO with display and operating info from the cab - tool box The facility is serviced 6/2022 and the next service is scheduled for 12/2024