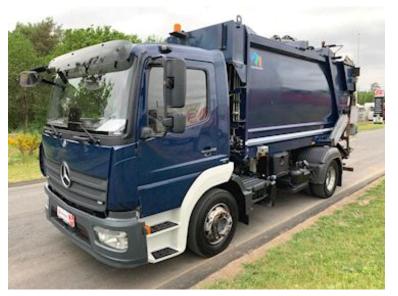

## Mercedes-Benz Atego 1224 L - Mazzocchia 8m3, Refuse collectio

Scanvo Trucks Danmark A/S Hårup Skovvej 7, Hårup 8600 Silkeborg

Sælger Salgsafdeling salg@scanvo.dk +45 8724 4370 +45 3046 2148 / 2498 2148 / 2497 2148 / 4011 0944

## Beskrivelse

Mercedes Atego 1224 L euro 6 year 2017

As well as small city waste loads which can go in almost everywhere

Mazzocchia model minimacb 8m3 with 2 chambers 70/30 room division for daily renovation plant year 2017 lift for mini containers - the system is operated via motor PTO with display and operating info from the cab - tool box The facility is serviced 6/2022 and the next service is scheduled for 12/2024

LED work lights behind and on the side of the structure

wheelbase 3560 mm - front parabolic suspension - rear air suspension - Aut gear change - air conditioning

Total weight 11,990 kg net weight 9820 kg