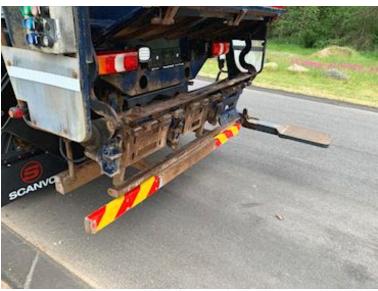

LED work lights behind and on the side of the structure

wheelbase 3560 mm - front parabolic suspension - rear air suspension - Aut gear change - air conditioning

Total weight 11,990 kg net weight 9820 kg