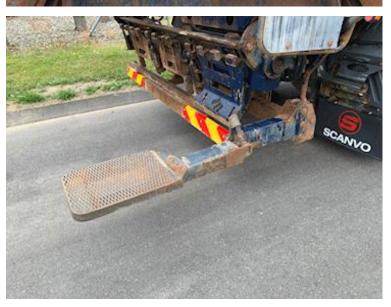

| Chassis             |                                                                                                                 |  |
|---------------------|-----------------------------------------------------------------------------------------------------------------|--|
| Wheelbase mm        | 3560                                                                                                            |  |
| Axle load, front kg | 4900                                                                                                            |  |
| Axle load, rear kg  | 8100                                                                                                            |  |
| Toolbox             | A 1997 - 1997 - 1997 - 1997 - 1997 - 1997 - 1997 - 1997 - 1997 - 1997 - 1997 - 1997 - 1997 - 1997 - 1997 - 1997 |  |
| Working light       | <i></i>                                                                                                         |  |
| Brakes              |                                                                                                                 |  |
| Disc brake          | ✓                                                                                                               |  |
| ABS                 | ✓                                                                                                               |  |
| Suspension          |                                                                                                                 |  |
| Front, parable      | ✓                                                                                                               |  |
| Rear, air           | ✓                                                                                                               |  |
| Weight              |                                                                                                                 |  |
| Loading capacity kg | 2170                                                                                                            |  |
| Overall weight kg   | 11990                                                                                                           |  |
| Tare weight kg      | 9820                                                                                                            |  |
| Compactor           |                                                                                                                 |  |
| M3                  | 8                                                                                                               |  |
| municipal waste     | A 1997 - 1997 - 1997 - 1997 - 1997 - 1997 - 1997 - 1997 - 1997 - 1997 - 1997 - 1997 - 1997 - 1997 - 1997 - 1997 |  |
| Make                | Mazzocchia                                                                                                      |  |
| Туре                | 70/30 rum inddeling                                                                                             |  |
| Chassis no.         | is no. ZCU12217MMBD00226                                                                                        |  |
| Model year          | 2017                                                                                                            |  |
| 2 champers          | ×                                                                                                               |  |

## Beskrivelse

Mercedes Atego 1224 L euro 6 year 2017

As well as small city waste loads which can go in almost everywhere

Mazzocchia model minimacb 8m3 with 2 chambers 70/30 room division for daily renovation plant year 2017 lift for mini containers - the system is operated via motor PTO with display and operating info from the cab - tool box The facility is serviced 6/2022 and the next service is scheduled for 12/2024