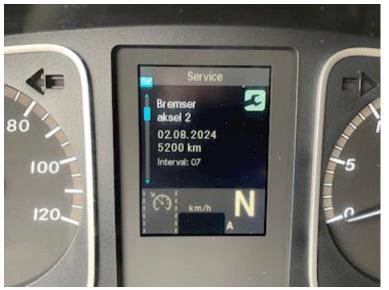

## Beskrivelse

Mercedes Atego 1224 L euro 6 year 2017

As well as small city waste loads which can go in almost everywhere

Mazzocchia model minimacb 8m3 with 2 chambers 70/30 room division for daily renovation plant year 2017 lift for mini containers - the system is operated via motor PTO with display and operating info from the cab - tool box The facility is serviced 6/2022 and the next service is scheduled for 12/2024