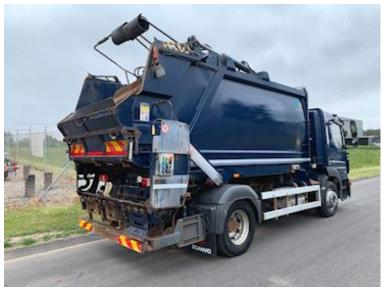

## Mercedes-Benz Atego 1224 L - Mazzocchia 8m3, Refuse collectio

Scanvo Trucks Danmark A/S Hårup Skovvej 7, Hårup 8600 Silkeborg

Sælger Salgsafdeling salg@scanvo.dk +45 8724 4370 +45 3046 2148 / 2498 2148 / 2497 2148 / 4011 0944

| Chassis             |                                                                                                                 |  |
|---------------------|-----------------------------------------------------------------------------------------------------------------|--|
| Wheelbase mm        | 3560                                                                                                            |  |
| Axle load, front kg | 4900                                                                                                            |  |
| Axle load, rear kg  | 8100                                                                                                            |  |
| Toolbox             | A 1997 - 1997 - 1997 - 1997 - 1997 - 1997 - 1997 - 1997 - 1997 - 1997 - 1997 - 1997 - 1997 - 1997 - 1997 - 1997 |  |
| Working light       | <i></i>                                                                                                         |  |
| Brakes              |                                                                                                                 |  |
| Disc brake          | ✓                                                                                                               |  |
| ABS                 | ✓                                                                                                               |  |
| Suspension          |                                                                                                                 |  |
| Front, parable      | ✓                                                                                                               |  |
| Rear, air           | ✓                                                                                                               |  |
| Weight              |                                                                                                                 |  |
| Loading capacity kg | 2170                                                                                                            |  |
| Overall weight kg   | 11990                                                                                                           |  |
| Tare weight kg      | 9820                                                                                                            |  |
| Compactor           |                                                                                                                 |  |
| M3                  | 8                                                                                                               |  |
| municipal waste     | A 1997 - 1997 - 1997 - 1997 - 1997 - 1997 - 1997 - 1997 - 1997 - 1997 - 1997 - 1997 - 1997 - 1997 - 1997 - 1997 |  |
| Make                | Mazzocchia                                                                                                      |  |
| Туре                | 70/30 rum inddeling                                                                                             |  |
| Chassis no.         | is no. ZCU12217MMBD00226                                                                                        |  |
| Model year          | 2017                                                                                                            |  |
| 2 champers          | ×                                                                                                               |  |

## Beskrivelse

Mercedes Atego 1224 L euro 6 year 2017

As well as small city waste loads which can go in almost everywhere

Mazzocchia model minimacb 8m3 with 2 chambers 70/30 room division for daily renovation plant year 2017 lift for mini containers - the system is operated via motor PTO with display and operating info from the cab - tool box The facility is serviced 6/2022 and the next service is scheduled for 12/2024