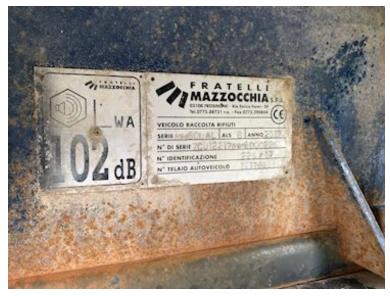

| Chassis             |                                                                                                                 |  |
|---------------------|-----------------------------------------------------------------------------------------------------------------|--|
| Wheelbase mm        | 3560                                                                                                            |  |
| Axle load, front kg | 4900                                                                                                            |  |
| Axle load, rear kg  | 8100                                                                                                            |  |
| Toolbox             | A 1997 - 1997 - 1997 - 1997 - 1997 - 1997 - 1997 - 1997 - 1997 - 1997 - 1997 - 1997 - 1997 - 1997 - 1997 - 1997 |  |
| Working light       | <i></i>                                                                                                         |  |
| Brakes              |                                                                                                                 |  |
| Disc brake          | ✓                                                                                                               |  |
| ABS                 | ✓                                                                                                               |  |
| Suspension          |                                                                                                                 |  |
| Front, parable      | ✓                                                                                                               |  |
| Rear, air           | ✓                                                                                                               |  |
| Weight              |                                                                                                                 |  |
| Loading capacity kg | 2170                                                                                                            |  |
| Overall weight kg   | 11990                                                                                                           |  |
| Tare weight kg      | 9820                                                                                                            |  |
| Compactor           |                                                                                                                 |  |
| M3                  | 8                                                                                                               |  |
| municipal waste     | A 1997 - 1997 - 1997 - 1997 - 1997 - 1997 - 1997 - 1997 - 1997 - 1997 - 1997 - 1997 - 1997 - 1997 - 1997 - 1997 |  |
| Make                | Mazzocchia                                                                                                      |  |
| Туре                | 70/30 rum inddeling                                                                                             |  |
| Chassis no.         | is no. ZCU12217MMBD00226                                                                                        |  |
| Model year          | 2017                                                                                                            |  |
| 2 champers          | ×                                                                                                               |  |