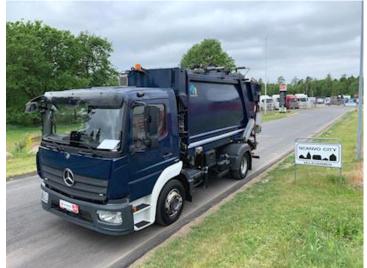

## Mercedes-Benz Atego 1224 L - Mazzocchia 8m3, Refuse collectio

Scanvo Trucks Danmark A/S Hårup Skovvej 7, Hårup 8600 Silkeborg

Sælger Salgsafdeling salg@scanvo.dk +45 8724 4370 +45 3046 2148 / 2498 2148 / 2497 2148 / 4011 0944

## Beskrivelse

Mercedes Atego 1224 L euro 6 year 2017

As well as small city waste loads which can go in almost everywhere

Mazzocchia model minimacb 8m3 with 2 chambers 70/30 room division for daily renovation plant year 2017 lift for mini containers - the system is operated via motor PTO with display and operating info from the cab - tool box The facility is serviced 6/2022 and the next service is scheduled for 12/2024

LED work lights behind and on the side of the structure

wheelbase 3560 mm - front parabolic suspension - rear air suspension - Aut gear change - air conditioning

Total weight 11,990 kg net weight 9820 kg