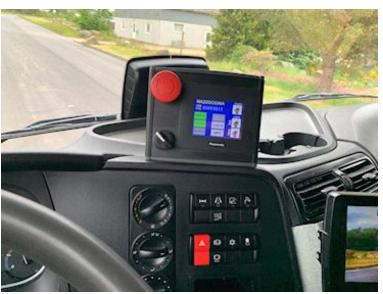

## Beskrivelse

Mercedes Atego 1224 L euro 6 year 2017

As well as small city waste loads which can go in almost everywhere

Mazzocchia model minimacb 8m3 with 2 chambers 70/30 room division for daily renovation plant year 2017 lift for mini containers - the system is operated via motor PTO with display and operating info from the cab - tool box The facility is serviced 6/2022 and the next service is scheduled for 12/2024