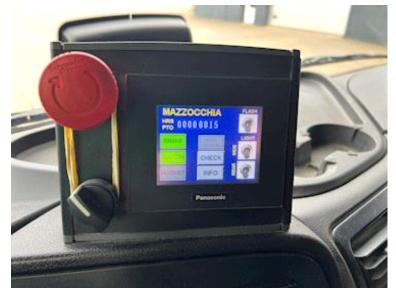

## Beskrivelse

Mercedes Atego 1224 L euro 6 year 2017

As well as small city waste loads which can go in almost everywhere

Mazzocchia model minimacb 8m3 with 2 chambers 70/30 room division for daily renovation plant year 2017 lift for mini containers - the system is operated via motor PTO with display and operating info from the cab - tool box The facility is serviced 6/2022 and the next service is scheduled for 12/2024