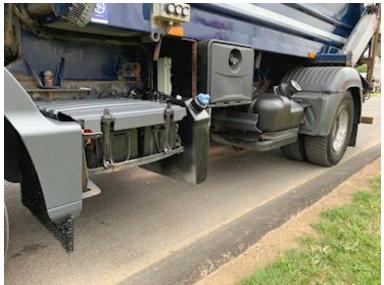

## Beskrivelse

Mercedes Atego 1224 L euro 6 year 2017

As well as small city waste loads which can go in almost everywhere

Mazzocchia model minimacb 8m3 with 2 chambers 70/30 room division for daily renovation plant year 2017 lift for mini containers - the system is operated via motor PTO with display and operating info from the cab - tool box The facility is serviced 6/2022 and the next service is scheduled for 12/2024

LED work lights behind and on the side of the structure

wheelbase 3560 mm - front parabolic suspension - rear air suspension - Aut gear change - air conditioning

Total weight 11,990 kg net weight 9820 kg