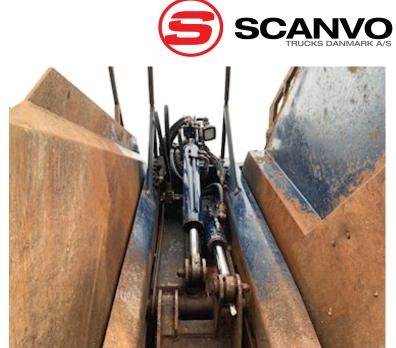

| Chassis             |                                                                                                                 |  |
|---------------------|-----------------------------------------------------------------------------------------------------------------|--|
| Wheelbase mm        | 3560                                                                                                            |  |
| Axle load, front kg | 4900                                                                                                            |  |
| Axle load, rear kg  | 8100                                                                                                            |  |
| Toolbox             | A 1997 - 1997 - 1997 - 1997 - 1997 - 1997 - 1997 - 1997 - 1997 - 1997 - 1997 - 1997 - 1997 - 1997 - 1997 - 1997 |  |
| Working light       | <i></i>                                                                                                         |  |
| Brakes              |                                                                                                                 |  |
| Disc brake          | ✓                                                                                                               |  |
| ABS                 | ✓                                                                                                               |  |
| Suspension          |                                                                                                                 |  |
| Front, parable      | ✓                                                                                                               |  |
| Rear, air           | ✓                                                                                                               |  |
| Weight              |                                                                                                                 |  |
| Loading capacity kg | 2170                                                                                                            |  |
| Overall weight kg   | 11990                                                                                                           |  |
| Tare weight kg      | 9820                                                                                                            |  |
| Compactor           |                                                                                                                 |  |
| M3                  | 8                                                                                                               |  |
| municipal waste     | A 1997 - 1997 - 1997 - 1997 - 1997 - 1997 - 1997 - 1997 - 1997 - 1997 - 1997 - 1997 - 1997 - 1997 - 1997 - 1997 |  |
| Make                | Mazzocchia                                                                                                      |  |
| Туре                | 70/30 rum inddeling                                                                                             |  |
| Chassis no.         | is no. ZCU12217MMBD00226                                                                                        |  |
| Model year          | 2017                                                                                                            |  |
| 2 champers          | ×                                                                                                               |  |

## Beskrivelse

Mercedes Atego 1224 L euro 6 year 2017

As well as small city waste loads which can go in almost everywhere

Mazzocchia model minimacb 8m3 with 2 chambers 70/30 room division for daily renovation plant year 2017 lift for mini containers - the system is operated via motor PTO with display and operating info from the cab - tool box The facility is serviced 6/2022 and the next service is scheduled for 12/2024