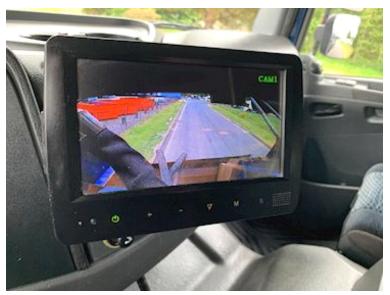

| Chassis number | (VIN)             |
|----------------|-------------------|
|                | WDB96702510191786 |
| Ref. no.       | 7495              |

| Cab                            |                       |
|--------------------------------|-----------------------|
| Cab type                       | Day cab               |
| Air-conditioning               |                       |
| Mirror camera                  | <ul> <li>V</li> </ul> |
| Rear-view camera               |                       |
| Radio                          | <ul> <li>V</li> </ul> |
| Lane-assistent                 |                       |
| Distance radar                 |                       |
| Multifunction steering wheel   |                       |
| Air in cabin for cleaning      |                       |
| Automatic disaster Brake (FCW) |                       |
|                                |                       |