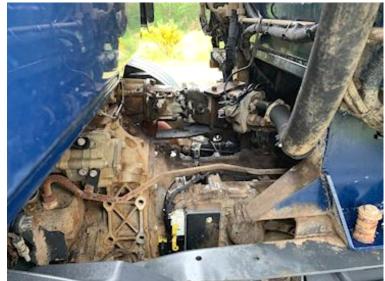

| Engine and transmission             | า                                                                                                               |  |
|-------------------------------------|-----------------------------------------------------------------------------------------------------------------|--|
| Engine                              | OM936LA.6-5                                                                                                     |  |
| Нр                                  | 240                                                                                                             |  |
| Km                                  | 182000                                                                                                          |  |
| Gear box                            | Aut shift                                                                                                       |  |
| EURO type                           | 6                                                                                                               |  |
| Number of tanks                     | 1                                                                                                               |  |
| Litre of tank                       | 200                                                                                                             |  |
| Rear axle, single interchange 🛛 🖌 🖋 |                                                                                                                 |  |
| Ad-blue                             | <ul> <li>✓</li> </ul>                                                                                           |  |
| PTO engine                          | A 1997 - 1997 - 1997 - 1997 - 1997 - 1997 - 1997 - 1997 - 1997 - 1997 - 1997 - 1997 - 1997 - 1997 - 1997 - 1997 |  |
| Adblue litre of tank                | 25                                                                                                              |  |
| Without clutch pedal                | <ul> <li>✓</li> </ul>                                                                                           |  |
| Fahrhaus ausen                      |                                                                                                                 |  |
| Warninglight                        | 🖌 🗸                                                                                                             |  |
| Color                               | Blue RAL5011                                                                                                    |  |
| additional worklights               | ✓                                                                                                               |  |
| Blitz lights                        | <ul> <li>✓</li> </ul>                                                                                           |  |
| Tyres                               |                                                                                                                 |  |
| % remaining                         | 40 - 95                                                                                                         |  |
| Dimensions                          | 265/70R19,5                                                                                                     |  |
|                                     |                                                                                                                 |  |

| Chassis             |                                                                                                                 |  |
|---------------------|-----------------------------------------------------------------------------------------------------------------|--|
| Wheelbase mm        | 3560                                                                                                            |  |
| Axle load, front kg | 4900                                                                                                            |  |
| Axle load, rear kg  | 8100                                                                                                            |  |
| Toolbox             | A 1997 - 1997 - 1997 - 1997 - 1997 - 1997 - 1997 - 1997 - 1997 - 1997 - 1997 - 1997 - 1997 - 1997 - 1997 - 1997 |  |
| Working light       | <i></i>                                                                                                         |  |
| Brakes              |                                                                                                                 |  |
| Disc brake          | ✓                                                                                                               |  |
| ABS                 | ✓                                                                                                               |  |
| Suspension          |                                                                                                                 |  |
| Front, parable      | ✓                                                                                                               |  |
| Rear, air           | ✓                                                                                                               |  |
| Weight              |                                                                                                                 |  |
| Loading capacity kg | 2170                                                                                                            |  |
| Overall weight kg   | 11990                                                                                                           |  |
| Tare weight kg      | 9820                                                                                                            |  |
| Compactor           |                                                                                                                 |  |
| M3                  | 8                                                                                                               |  |
| municipal waste     | A 1997 - 1997 - 1997 - 1997 - 1997 - 1997 - 1997 - 1997 - 1997 - 1997 - 1997 - 1997 - 1997 - 1997 - 1997 - 1997 |  |
| Make                | Mazzocchia                                                                                                      |  |
| Туре                | 70/30 rum inddeling                                                                                             |  |
| Chassis no.         | is no. ZCU12217MMBD00226                                                                                        |  |
| Model year          | 2017                                                                                                            |  |
| 2 champers          | ×                                                                                                               |  |