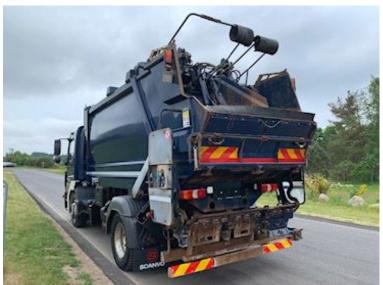

| Chassis             |                                                                                                                 |  |
|---------------------|-----------------------------------------------------------------------------------------------------------------|--|
| Wheelbase mm        | 3560                                                                                                            |  |
| Axle load, front kg | 4900                                                                                                            |  |
| Axle load, rear kg  | 8100                                                                                                            |  |
| Toolbox             | A 1997 - 1997 - 1997 - 1997 - 1997 - 1997 - 1997 - 1997 - 1997 - 1997 - 1997 - 1997 - 1997 - 1997 - 1997 - 1997 |  |
| Working light       | <i></i>                                                                                                         |  |
| Brakes              |                                                                                                                 |  |
| Disc brake          | ✓                                                                                                               |  |
| ABS                 | ✓                                                                                                               |  |
| Suspension          |                                                                                                                 |  |
| Front, parable      | ✓                                                                                                               |  |
| Rear, air           | ✓                                                                                                               |  |
| Weight              |                                                                                                                 |  |
| Loading capacity kg | 2170                                                                                                            |  |
| Overall weight kg   | 11990                                                                                                           |  |
| Tare weight kg      | 9820                                                                                                            |  |
| Compactor           |                                                                                                                 |  |
| M3                  | 8                                                                                                               |  |
| municipal waste     | A 1997 - 1997 - 1997 - 1997 - 1997 - 1997 - 1997 - 1997 - 1997 - 1997 - 1997 - 1997 - 1997 - 1997 - 1997 - 1997 |  |
| Make                | Mazzocchia                                                                                                      |  |
| Туре                | 70/30 rum inddeling                                                                                             |  |
| Chassis no.         | is no. ZCU12217MMBD00226                                                                                        |  |
| Model year          | 2017                                                                                                            |  |
| 2 champers          | ×                                                                                                               |  |

## Beskrivelse

Mercedes Atego 1224 L euro 6 year 2017

As well as small city waste loads which can go in almost everywhere

Mazzocchia model minimacb 8m3 with 2 chambers 70/30 room division for daily renovation plant year 2017 lift for mini containers - the system is operated via motor PTO with display and operating info from the cab - tool box The facility is serviced 6/2022 and the next service is scheduled for 12/2024