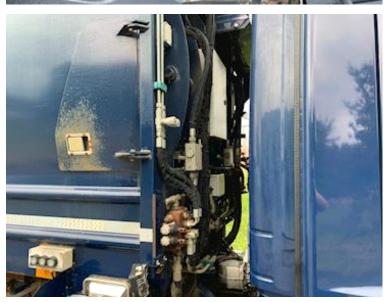

## Beskrivelse

Mercedes Atego 1224 L euro 6 year 2017

As well as small city waste loads which can go in almost everywhere

Mazzocchia model minimacb 8m3 with 2 chambers 70/30 room division for daily renovation plant year 2017 lift for mini containers - the system is operated via motor PTO with display and operating info from the cab - tool box The facility is serviced 6/2022 and the next service is scheduled for 12/2024

LED work lights behind and on the side of the structure

wheelbase 3560 mm - front parabolic suspension - rear air suspension - Aut gear change - air conditioning

Total weight 11,990 kg net weight 9820 kg