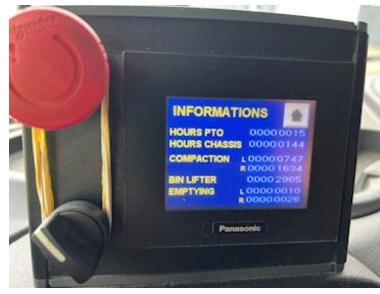

## Beskrivelse

Mercedes Atego 1224 L euro 6 year 2017

As well as small city waste loads which can go in almost everywhere

Mazzocchia model minimacb 8m3 with 2 chambers 70/30 room division for daily renovation plant year 2017 lift for mini containers - the system is operated via motor PTO with display and operating info from the cab - tool box The facility is serviced 6/2022 and the next service is scheduled for 12/2024