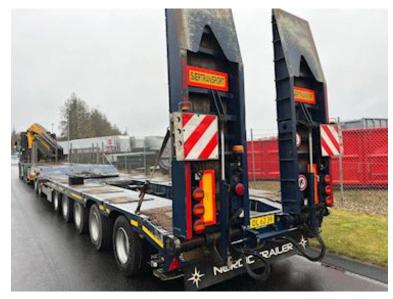

| Brakes                      |          |
|-----------------------------|----------|
| Drum brakes                 | ✓        |
| ABS                         | ✓        |
| Weight                      |          |
| Overall weight kg           | 84000    |
| Tare weight kg              | 12000    |
| Total weight, low loader kg | 84000    |
| Low loader                  |          |
| Outriggers with planks      | ✓        |
| Hydraulic ramps             | ₩.       |
| Wide load signs             | ✓        |
| Suspension                  |          |
| Air                         | <b>✓</b> |

## Beskrivelse

Special construction

HRD 7-axle block wagon hanger - Approved for total weight 84,000 kg BPW 12 ton axles - drum brakes - air suspension bed length 12750 mm and coupling length 14891 mm

Specially manufactured towbar with 57 mm towing eye