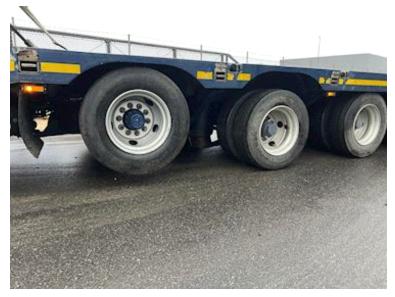

| Brakes                      |          |
|-----------------------------|----------|
| Drum brakes                 | ✓        |
| ABS                         | ✓        |
| Weight                      |          |
| Overall weight kg           | 84000    |
| Tare weight kg              | 12000    |
| Total weight, low loader kg | 84000    |
| Low loader                  |          |
| Outriggers with planks      | ✓        |
| Hydraulic ramps             | ₩.       |
| Wide load signs             | ✓        |
| Suspension                  |          |
| Air                         | <b>✓</b> |

Central lubrication

galvanized litter tray box under the chassis frame + tool box between the 1st and 2nd axle on the left side Keel trench for digging arms on larger machines

6th + 7th axle co-tracking -