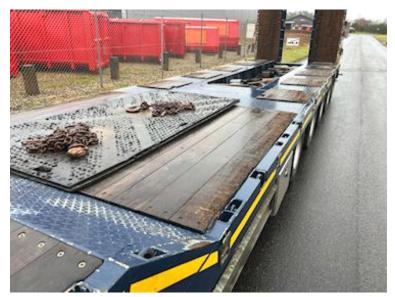

Central lubrication

galvanized litter tray box under the chassis frame + tool box between the 1st and 2nd axle on the left side Keel trench for digging arms on larger machines

6th + 7th axle co-tracking -