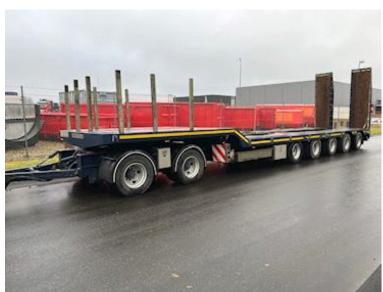

## Beskrivelse

Special construction

HRD 7-axle block wagon hanger - Approved for total weight 84,000 kg BPW 12 ton axles - drum brakes - air suspension bed length 12750 mm and coupling length 14891 mm

Specially manufactured towbar with 57 mm towing eye

| Registration      |            |
|-------------------|------------|
| Model year        | 2020       |
| Reg. date         | 01-04-2020 |
| Latest inspection | 19-03-2024 |
| Ref. no.          | HRD        |
| Basis             |            |
| Туре              | Trailer    |
| Aksel             | 7          |
| Stand             | As new     |
| Tyres             |            |
| % remaining       | xx         |
| Auto transport    |            |
| Platform length   | 12750      |

| Coupling                    |           |
|-----------------------------|-----------|
| Air-coupling                | Duromatic |
| Manufacturer                | 57 mm     |
| Coupling height mm          | 700       |
| Dimensions                  |           |
| External width mm           | 2750      |
| Internal length mm          | 12750     |
| Measure over swan`s neck mm | 1200      |
| Truck bed height mm         | 930       |
| Chassis                     |           |
| Axle load, front kg         | 24        |
| Axle load, rear kg          | 60        |
| Total length mm             | 14891     |
| Working light               | ✓         |
| Shaft type                  | BPW       |