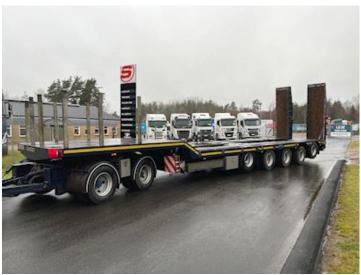

## Beskrivelse

Special construction

HRD 7-axle block wagon hanger - Approved for total weight 84,000 kg BPW 12 ton axles - drum brakes - air suspension bed length 12750 mm and coupling length 14891 mm

Specially manufactured towbar with 57 mm towing eye

| Coupling                    |           |
|-----------------------------|-----------|
| Air-coupling                | Duromatic |
| Manufacturer                | 57 mm     |
| Coupling height mm          | 700       |
| Dimensions                  |           |
| External width mm           | 2750      |
| Internal length mm          | 12750     |
| Measure over swan`s neck mm | 1200      |
| Truck bed height mm         | 930       |
| Chassis                     |           |
| Axle load, front kg         | 24        |
| Axle load, rear kg          | 60        |
| Total length mm             | 14891     |
| Working light               | ✓         |
| Shaft type                  | BPW       |