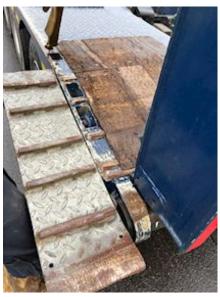

## Beskrivelse

Special construction

HRD 7-axle block wagon hanger - Approved for total weight 84,000 kg BPW 12 ton axles - drum brakes - air suspension bed length 12750 mm and coupling length 14891 mm

Specially manufactured towbar with 57 mm towing eye

Central lubrication

galvanized litter tray box under the chassis frame + tool box between the 1st and 2nd axle on the left side Keel trench for digging arms on larger machines

6th + 7th axle co-tracking -