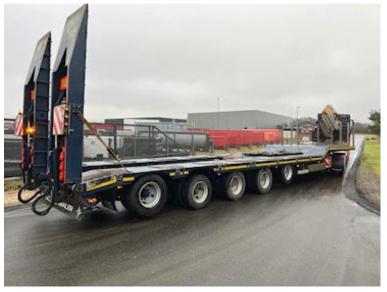

## Beskrivelse

Special construction

HRD 7-axle block wagon hanger - Approved for total weight 84,000 kg BPW 12 ton axles - drum brakes - air suspension bed length 12750 mm and coupling length 14891 mm

Specially manufactured towbar with 57 mm towing eye