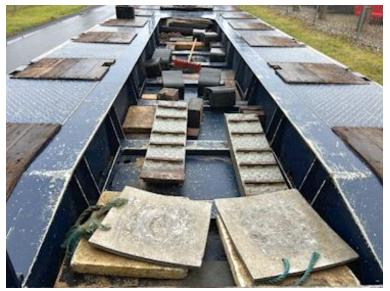

| Coupling                    |           |
|-----------------------------|-----------|
| Air-coupling                | Duromatic |
| Manufacturer                | 57 mm     |
| Coupling height mm          | 700       |
| Dimensions                  |           |
| External width mm           | 2750      |
| Internal length mm          | 12750     |
| Measure over swan`s neck mm | 1200      |
| Truck bed height mm         | 930       |
| Chassis                     |           |
| Axle load, front kg         | 24        |
| Axle load, rear kg          | 60        |
| Total length mm             | 14891     |
| Working light               | ✓         |
| Shaft type                  | BPW       |

## Beskrivelse

Special construction

HRD 7-axle block wagon hanger - Approved for total weight 84,000 kg BPW 12 ton axles - drum brakes - air suspension bed length 12750 mm and coupling length 14891 mm

Specially manufactured towbar with 57 mm towing eye