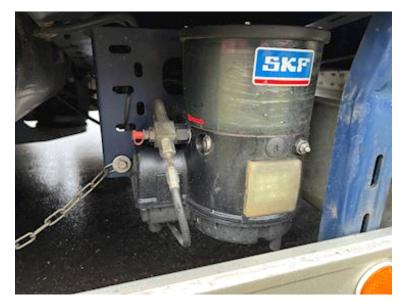

Central lubrication

galvanized litter tray box under the chassis frame + tool box between the 1st and 2nd axle on the left side Keel trench for digging arms on larger machines

6th + 7th axle co-tracking -