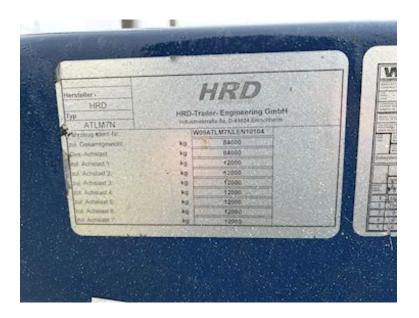

| Brakes                      |          |
|-----------------------------|----------|
| Drum brakes                 | ✓        |
| ABS                         | ✓        |
| Weight                      |          |
| Overall weight kg           | 84000    |
| Tare weight kg              | 12000    |
| Total weight, low loader kg | 84000    |
| Low loader                  |          |
| Outriggers with planks      | ✓        |
| Hydraulic ramps             | ₩.       |
| Wide load signs             | ✓        |
| Suspension                  |          |
| Air                         | <b>✓</b> |

| Coupling                    |           |
|-----------------------------|-----------|
| Air-coupling                | Duromatic |
| Manufacturer                | 57 mm     |
| Coupling height mm          | 700       |
| Dimensions                  |           |
| External width mm           | 2750      |
| Internal length mm          | 12750     |
| Measure over swan`s neck mm | 1200      |
| Truck bed height mm         | 930       |
| Chassis                     |           |
| Axle load, front kg         | 24        |
| Axle load, rear kg          | 60        |
| Total length mm             | 14891     |
| Working light               | ✓         |
| Shaft type                  | BPW       |

## Beskrivelse

Special construction

HRD 7-axle block wagon hanger - Approved for total weight 84,000 kg BPW 12 ton axles - drum brakes - air suspension bed length 12750 mm and coupling length 14891 mm

Specially manufactured towbar with 57 mm towing eye