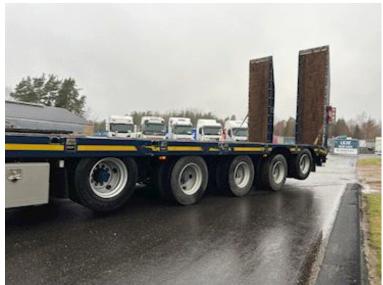

## Beskrivelse

Special construction

HRD 7-axle block wagon hanger - Approved for total weight 84,000 kg BPW 12 ton axles - drum brakes - air suspension bed length 12750 mm and coupling length 14891 mm

Specially manufactured towbar with 57 mm towing eye

Central lubrication

galvanized litter tray box under the chassis frame + tool box between the 1st and 2nd axle on the left side Keel trench for digging arms on larger machines

6th + 7th axle co-tracking -

3rd axle automatic lift - 7th axle can be forcibly raised from the cab

Approved for 56 tons total weight at 80 km/h - total truck weight over 56 tons max 60 km/h

Contact Scanvo Trucks / Remi Nikolajsen +45 24982148 for more info or send an email remi@scanvo.dk