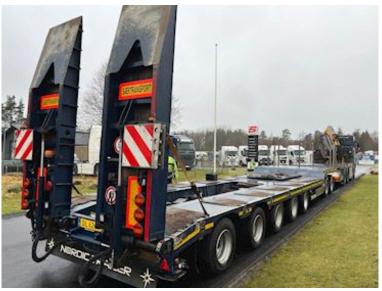

| Brakes                      |          |
|-----------------------------|----------|
| Drum brakes                 | ✓        |
| ABS                         | ✓        |
| Weight                      |          |
| Overall weight kg           | 84000    |
| Tare weight kg              | 12000    |
| Total weight, low loader kg | 84000    |
| Low loader                  |          |
| Outriggers with planks      | ✓        |
| Hydraulic ramps             | ₩.       |
| Wide load signs             | ✓        |
| Suspension                  |          |
| Air                         | <b>✓</b> |

## Beskrivelse

Special construction

HRD 7-axle block wagon hanger - Approved for total weight 84,000 kg BPW 12 ton axles - drum brakes - air suspension bed length 12750 mm and coupling length 14891 mm

Specially manufactured towbar with 57 mm towing eye