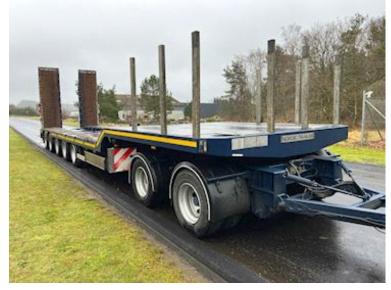

## Beskrivelse

Special construction

HRD 7-axle block wagon hanger - Approved for total weight 84,000 kg BPW 12 ton axles - drum brakes - air suspension bed length 12750 mm and coupling length 14891 mm

Specially manufactured towbar with 57 mm towing eye