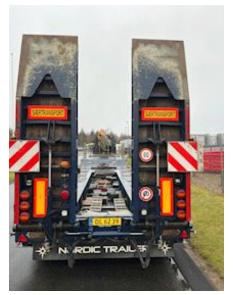

| Brakes                      |          |
|-----------------------------|----------|
| Drum brakes                 | ✓        |
| ABS                         | ✓        |
| Weight                      |          |
| Overall weight kg           | 84000    |
| Tare weight kg              | 12000    |
| Total weight, low loader kg | 84000    |
| Low loader                  |          |
| Outriggers with planks      | ✓        |
| Hydraulic ramps             | ₩.       |
| Wide load signs             | ✓        |
| Suspension                  |          |
| Air                         | <b>✓</b> |

## Beskrivelse

Special construction

HRD 7-axle block wagon hanger - Approved for total weight 84,000 kg BPW 12 ton axles - drum brakes - air suspension bed length 12750 mm and coupling length 14891 mm

Specially manufactured towbar with 57 mm towing eye