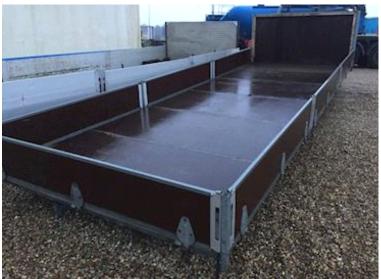

## 7,4 mtr fast lad, Open box

Scanvo Trucks Danmark A/S Hårup Skovvej 7, Hårup 8600 Silkeborg

Sælger Salgsafdeling salg@scanvo.dk +45 8724 4370 +45 3046 2148 / 2498 2148 / 2497 2148

| Basis |           | Registration |        | Dimensions         |      |
|-------|-----------|--------------|--------|--------------------|------|
| Туре  | Bodywork  | Ref. no.     | 5810-1 | Internal height mm | 400  |
| Aksel |           |              |        | Internal width mm  | 2470 |
| Stand | Very fine |              |        | Internal length mm | 7400 |

## Beskrivelse

Nice and fixed galvanized bed removed from Mercedes Atego 1224 - but can also be fitted to other brands

Internal dimensions: L 7400 x H 400 x W 2470 mm - nice waterproof veneer bed base - galvanized bed posts - frame width 860 mm, side guards, rear lights and screens are not included for the build