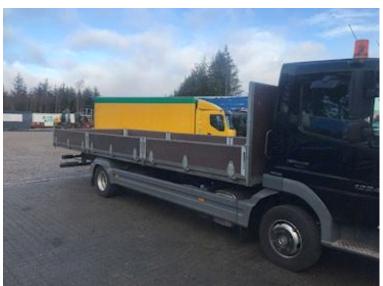

## Beskrivelse

Nice and fixed galvanized bed removed from Mercedes Atego 1224 - but can also be fitted to other brands

Internal dimensions: L 7400 x H 400 x W 2470 mm - nice waterproof veneer bed base - galvanized bed posts - frame width 860 mm, side guards, rear lights and screens are not included for the build