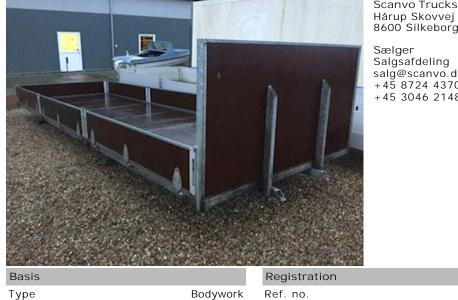

## 7,4 mtr fast lad, Open box

Scanvo Trucks Danmark A/S Hårup Skovvej 7, Hårup 8600 Silkeborg

Sælger Salgsafdeling salg@scanvo.dk +45 8724 4370 +45 3046 2148 / 2498 2148 / 2497 2148

| Basis |           | Registration |        | Dimensions         |      |
|-------|-----------|--------------|--------|--------------------|------|
| Туре  | Bodywork  | Ref. no.     | 5810-1 | Internal height mm | 400  |
| Aksel |           |              |        | Internal width mm  | 2470 |
| Stand | Very fine |              |        | Internal length mm | 7400 |

## Beskrivelse

Nice and fixed galvanized bed removed from Mercedes Atego 1224 - but can also be fitted to other brands

Internal dimensions: L 7400 x H 400 x W 2470 mm - nice waterproof veneer bed base - galvanized bed posts - frame width 860 mm, side guards, rear lights and screens are not included for the build