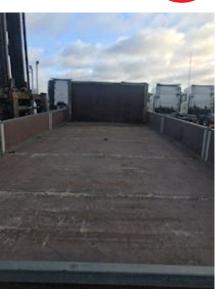

## 7,4 mtr fast lad, Open box

Scanvo Trucks Danmark A/S Hårup Skovvej 7, Hårup 8600 Silkeborg

Sælger Salgsafdeling salg@scanvo.dk +45 8724 4370 +45 3046 2148 / 2498 2148 / 2497 2148

| Basis |           | Registration |        | Dimensions         |      |
|-------|-----------|--------------|--------|--------------------|------|
| Туре  | Bodywork  | Ref. no.     | 5810-1 | Internal height mm | 400  |
| Aksel |           |              |        | Internal width mm  | 2470 |
| Stand | Very fine |              |        | Internal length mm | 7400 |

## Beskrivelse

Nice and fixed galvanized bed removed from Mercedes Atego 1224 - but can also be fitted to other brands

Internal dimensions: L 7400 x H 400 x W 2470 mm - nice waterproof veneer bed base - galvanized bed posts - frame width 860 mm, side guards, rear lights and screens are not included for the build