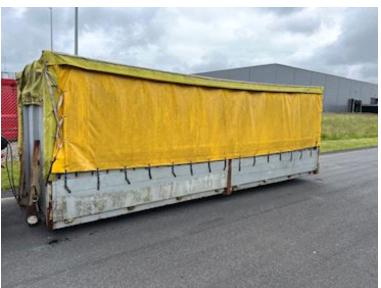

## Various 6000 mm skydegardiner - alu sider - truck beslag, Curtain

| Basis        |            |
|--------------|------------|
| Туре         | Containers |
| Aksel        |            |
| Stand        | Fine       |
| Registration |            |
| Model year   | ukendt     |
| Ref. no.     | 3889       |
| Hoist        |            |

## Dimensions

| Bintonsions        |         |
|--------------------|---------|
| External height mm | ca 2250 |
| External width mm  | 2550    |
| External length mm | 6250    |
| Internal height mm | 2000    |
| Internal width mm  | 2420    |
| Internal length mm | 6000    |
| Cubic meters       | 29      |

## Beskrivelse

After a wash, this bed will be fine!

Can also be unrigged and used as an open bed

6000 mm curtain slat mounted on hoist frame for pulling up for wire hoist can be opened on both sides side internal shelf dimensions - 6000 x H 2000 mm x Width 2420 mm - side clearance approx. 1900 mm veneer bed base which is in good condition 800 mm collapsible alu. sides with center post + fold-down rear bumper 2 x 3 lowered lashing rings lowered into the shed floor forklift pockets in the back - middle roll in the back