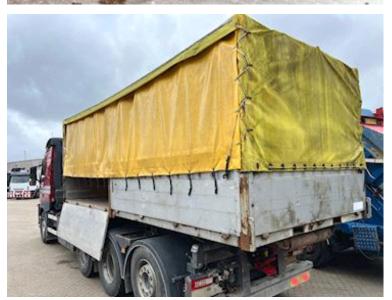

## Various 6000 mm skydegardiner - alu sider - truck beslag, Curtain

| Basis        |            |
|--------------|------------|
| Туре         | Containers |
| Aksel        |            |
| Stand        | Fine       |
| Registration |            |
| Model year   | ukendt     |
| Ref. no.     | 3889       |
| Hoist        |            |

## Beskrivelse

After a wash, this bed will be fine!

Can also be unrigged and used as an open bed

6000 mm curtain slat mounted on hoist frame for pulling up for wire hoist can be opened on both sides side internal shelf dimensions - 6000 x H 2000 mm x Width 2420 mm - side clearance approx. 1900 mm veneer bed base which is in good condition 800 mm collapsible alu. sides with center post + fold-down rear bumper 2 x 3 lowered lashing rings lowered into the shed floor forklift pockets in the back - middle roll in the back