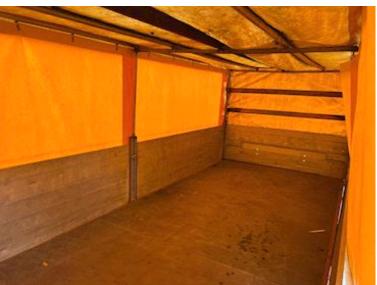

## Dimensions

| Bintonsions        |         |
|--------------------|---------|
| External height mm | ca 2250 |
| External width mm  | 2550    |
| External length mm | 6250    |
| Internal height mm | 2000    |
| Internal width mm  | 2420    |
| Internal length mm | 6000    |
| Cubic meters       | 29      |

| Truck body / box             |                       |
|------------------------------|-----------------------|
| Bottom                       | finer                 |
| Boards                       |                       |
| Height of boards mm          | 800                   |
| Lashing rings in the bottom  | <ul> <li>✓</li> </ul> |
| Tent                         |                       |
| Sliding curtain in the sides | ×                     |

## Beskrivelse

After a wash, this bed will be fine!

Can also be unrigged and used as an open bed

6000 mm curtain slat mounted on hoist frame for pulling up for wire hoist can be opened on both sides side internal shelf dimensions - 6000 x H 2000 mm x Width 2420 mm - side clearance approx. 1900 mm veneer bed base which is in good condition 800 mm collapsible alu. sides with center post + fold-down rear bumper 2 x 3 lowered lashing rings lowered into the shed floor forklift pockets in the back - middle roll in the back