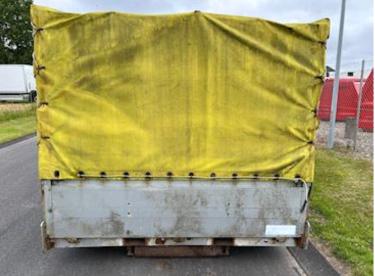

## Beskrivelse

After a wash, this bed will be fine!

Can also be unrigged and used as an open bed

6000 mm curtain slat mounted on hoist frame for pulling up for wire hoist can be opened on both sides side internal shelf dimensions - 6000 x H 2000 mm x Width 2420 mm - side clearance approx. 1900 mm veneer bed base which is in good condition 800 mm collapsible alu. sides with center post + fold-down rear bumper 2 x 3 lowered lashing rings lowered into the shed floor forklift pockets in the back - middle roll in the back