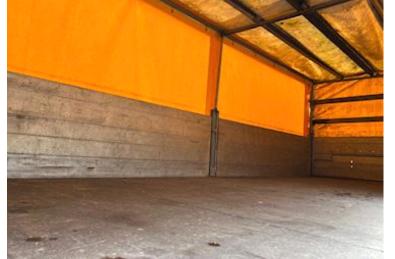

| Truck body / box             |                       |
|------------------------------|-----------------------|
| Bottom                       | finer                 |
| Boards                       |                       |
| Height of boards mm          | 800                   |
| Lashing rings in the bottom  | <ul> <li>✓</li> </ul> |
| Tent                         |                       |
| Sliding curtain in the sides | ×                     |

## Beskrivelse

After a wash, this bed will be fine!

Can also be unrigged and used as an open bed

6000 mm curtain slat mounted on hoist frame for pulling up for wire hoist can be opened on both sides side internal shelf dimensions - 6000 x H 2000 mm x Width 2420 mm - side clearance approx. 1900 mm veneer bed base which is in good condition 800 mm collapsible alu. sides with center post + fold-down rear bumper 2 x 3 lowered lashing rings lowered into the shed floor forklift pockets in the back - middle roll in the back