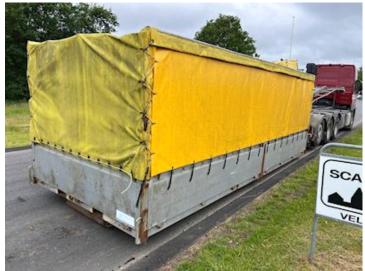

## Various 6000 mm skydegardiner - alu sider - truck beslag, Curtain

| Basis        |            |
|--------------|------------|
| Туре         | Containers |
| Aksel        |            |
| Stand        | Fine       |
| Registration |            |
| Model year   | ukendt     |
| Ref. no.     | 3889       |
| Hoist        |            |

## Beskrivelse

After a wash, this bed will be fine!

Can also be unrigged and used as an open bed

6000 mm curtain slat mounted on hoist frame for pulling up for wire hoist can be opened on both sides side internal shelf dimensions - 6000 x H 2000 mm x Width 2420 mm - side clearance approx. 1900 mm veneer bed base which is in good condition 800 mm collapsible alu. sides with center post + fold-down rear bumper 2 x 3 lowered lashing rings lowered into the shed floor forklift pockets in the back - middle roll in the back