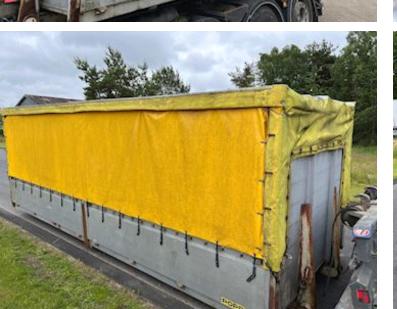

## Various 6000 mm skydegardiner - alu sider - truck beslag, Curtain

| Basis        |            |
|--------------|------------|
| Туре         | Containers |
| Aksel        |            |
| Stand        | Fine       |
| Registration |            |
| Model year   | ukendt     |
| Ref. no.     | 3889       |
| Hoist        |            |

## Beskrivelse

After a wash, this bed will be fine!

Can also be unrigged and used as an open bed

6000 mm curtain slat mounted on hoist frame for pulling up for wire hoist can be opened on both sides side internal shelf dimensions - 6000 x H 2000 mm x Width 2420 mm - side clearance approx. 1900 mm veneer bed base which is in good condition 800 mm collapsible alu. sides with center post + fold-down rear bumper 2 x 3 lowered lashing rings lowered into the shed floor forklift pockets in the back - middle roll in the back