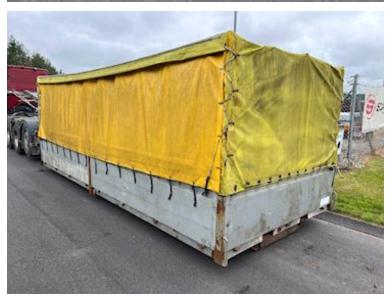

## Various 6000 mm skydegardiner - alu sider - truck beslag, Curtain

| Basis        |            |
|--------------|------------|
| Туре         | Containers |
| Aksel        |            |
| Stand        | Fine       |
| Registration |            |
| Model year   | ukendt     |
| Ref. no.     | 3889       |
| Hoist        |            |

## Beskrivelse

After a wash, this bed will be fine!

Can also be unrigged and used as an open bed

6000 mm curtain slat mounted on hoist frame for pulling up for wire hoist can be opened on both sides side internal shelf dimensions - 6000 x H 2000 mm x Width 2420 mm - side clearance approx. 1900 mm veneer bed base which is in good condition 800 mm collapsible alu. sides with center post + fold-down rear bumper 2 x 3 lowered lashing rings lowered into the shed floor forklift pockets in the back - middle roll in the back