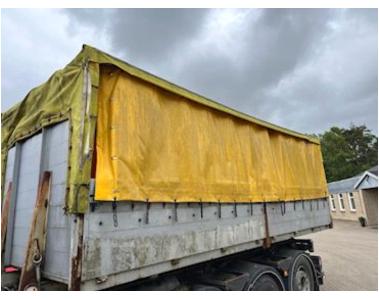

## Various 6000 mm skydegardiner - alu sider - truck beslag, Curtain

| Basis        |            |
|--------------|------------|
| Туре         | Containers |
| Aksel        |            |
| Stand        | Fine       |
| Registration |            |
| Model year   | ukendt     |
| Ref. no.     | 3889       |
| Hoist        |            |

## Beskrivelse

After a wash, this bed will be fine!

Can also be unrigged and used as an open bed

6000 mm curtain slat mounted on hoist frame for pulling up for wire hoist can be opened on both sides side internal shelf dimensions - 6000 x H 2000 mm x Width 2420 mm - side clearance approx. 1900 mm veneer bed base which is in good condition 800 mm collapsible alu. sides with center post + fold-down rear bumper 2 x 3 lowered lashing rings lowered into the shed floor forklift pockets in the back - middle roll in the back