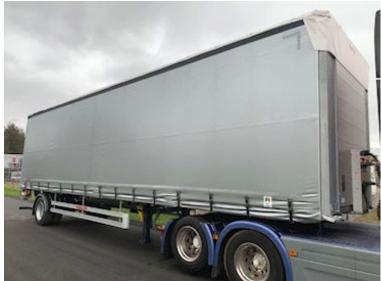

## Hangler SES-H 250 RoadRunner RH 140 27-pallers - Gardintrailer, Cit

Scanvo Trucks Danmark A/S Hårup Skovvej 7, Hårup 8600 Silkeborg

Sælger Salgsafdeling salg@scanvo.dk +45 8724 4370

+45 3046 2148 / 2498 2148 / 2497 2148

## Beskrivelse

Revolving axle

City

Immediate delivery - contact us for a demonstration

NEW HANGLER 1-AXLE 27-Pallers CITY CURTAIN TRAILER WITH ZEPRO LIFT.

## Hangler Model SES-H 250 Roadrunner RH 140

Built with: SAF axles with drum brakes - Force-controlled rear axle Tridec steering - Zepro 2,500kg lift with 2,000mm steel plate + aluminum top flap above - Wireless remote control for the lift - 30 mm veneer bottom (withstands driving with a 7-tonne truck) - 140mm truck guard inside at the bottom on the front wall - Sliding roof (opens at the rear and slides forward) - Fully galvanized chassis, front pillars and rear pillars - 4 pcs. LED work lights - 2 pcs. LED flash blinker mounted on the corners of the lift plate - 1 x 15-pole + 2 x 7-pole light socket - LED 3-chamber rear lights + 2 pcs. LED combi fog/reverse lights - Lubrication nipples for turntable pulled out in easily accessible lubrication block on the side - 1 pc. plastic tool box - LoadLock slanted edge rail with multi lashing holes - 5 rows of wooden planks between the sliding posts -