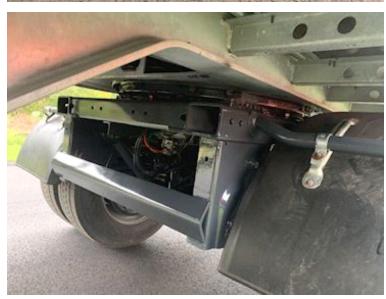

## Hangler Model SES-H 250 Roadrunner RH 140

Built with: SAF axles with drum brakes - Force-controlled rear axle Tridec steering - Zepro 2,500kg lift with 2,000mm steel plate + aluminum top flap above - Wireless remote control for the lift - 30 mm veneer bottom (withstands driving with a 7-tonne truck) - 140mm truck guard inside at the bottom on the front wall - Sliding roof (opens at the rear and slides forward) - Fully galvanized chassis, front pillars and rear pillars - 4 pcs. LED work lights - 2 pcs. LED flash blinker mounted on the corners of the lift plate - 1 x 15-pole + 2 x 7-pole light socket - LED 3-chamber rear lights + 2 pcs. LED combi fog/reverse lights - Lubrication nipples for turntable pulled out in easily accessible lubrication block on the side - 1 pc. plastic tool box - LoadLock slanted edge rail with multi lashing holes - 5 rows of wooden planks between the sliding posts -