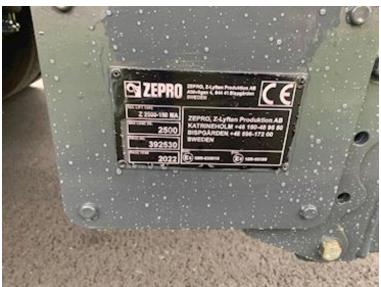

| Dimensions                     |                  |  |
|--------------------------------|------------------|--|
| Internal height mm             | 2690             |  |
| Internal width mm 2480 (       | 2460 Bagstolper) |  |
| Internal length mm             | 11300            |  |
| Load highness at side mm       |                  |  |
| Load highness at back mm       | 2600             |  |
| Cubic meters                   | 75               |  |
| Lift                           |                  |  |
| Lift kg                        | 2500             |  |
| Make                           | Zepro            |  |
| Top shutter                    | ✓                |  |
| Radio remote controle          | ✓                |  |
| Model year                     | 2022             |  |
| Model                          | Z 2500-155 MA    |  |
| Tent                           |                  |  |
| Roller roof                    | ✓                |  |
| Sliding curtain in the sides   |                  |  |
| XL approved (EN 12642 Code XL) |                  |  |