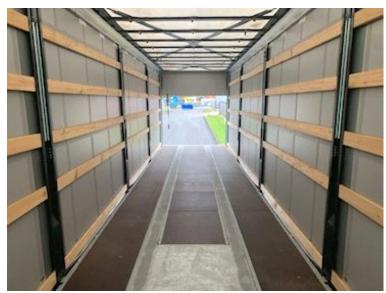

| Dimensions                     |                  |  |
|--------------------------------|------------------|--|
| Internal height mm             | 2690             |  |
| Internal width mm 2480 (       | 2460 Bagstolper) |  |
| Internal length mm             | 11300            |  |
| Load highness at side mm       |                  |  |
| Load highness at back mm       | 2600             |  |
| Cubic meters                   | 75               |  |
| Lift                           |                  |  |
| Lift kg                        | 2500             |  |
| Make                           | Zepro            |  |
| Top shutter                    | ✓                |  |
| Radio remote controle          | ✓                |  |
| Model year                     | 2022             |  |
| Model                          | Z 2500-155 MA    |  |
| Tent                           |                  |  |
| Roller roof                    | ✓                |  |
| Sliding curtain in the sides   |                  |  |
| XL approved (EN 12642 Code XL) |                  |  |

## Hangler Model SES-H 250 Roadrunner RH 140

Built with: SAF axles with drum brakes - Force-controlled rear axle Tridec steering - Zepro 2,500kg lift with 2,000mm steel plate + aluminum top flap above - Wireless remote control for the lift - 30 mm veneer bottom (withstands driving with a 7-tonne truck) - 140mm truck guard inside at the bottom on the front wall - Sliding roof (opens at the rear and slides forward) - Fully galvanized chassis, front pillars and rear pillars - 4 pcs. LED work lights - 2 pcs. LED flash blinker mounted on the corners of the lift plate - 1 x 15-pole + 2 x 7-pole light socket - LED 3-chamber rear lights + 2 pcs. LED combi fog/reverse lights - Lubrication nipples for turntable pulled out in easily accessible lubrication block on the side - 1 pc. plastic tool box - LoadLock slanted edge rail with multi lashing holes - 5 rows of wooden planks between the sliding posts -