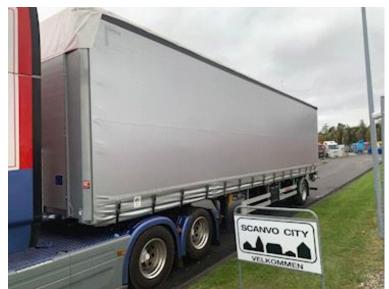

## Hangler SES-H 250 RoadRunner RH 140 27-pallers - Gardintrailer, Cit

Scanvo Trucks Danmark A/S Hårup Skovvej 7, Hårup 8600 Silkeborg

Sælger Salgsafdeling salg@scanvo.dk +45 8724 4370

+45 3046 2148 / 2498 2148 / 2497 2148

## Beskrivelse

Revolving axle

City

Immediate delivery - contact us for a demonstration

NEW HANGLER 1-AXLE 27-Pallers CITY CURTAIN TRAILER WITH ZEPRO LIFT.