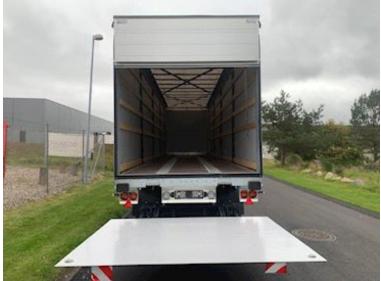

| Dimensions                     |                  |  |
|--------------------------------|------------------|--|
| Internal height mm             | 2690             |  |
| Internal width mm 2480 (       | 2460 Bagstolper) |  |
| Internal length mm             | 11300            |  |
| Load highness at side mm       |                  |  |
| Load highness at back mm       | 2600             |  |
| Cubic meters                   | 75               |  |
| Lift                           |                  |  |
| Lift kg                        | 2500             |  |
| Make                           | Zepro            |  |
| Top shutter                    | ✓                |  |
| Radio remote controle          | ✓                |  |
| Model year                     | 2022             |  |
| Model                          | Z 2500-155 MA    |  |
| Tent                           |                  |  |
| Roller roof                    | ✓                |  |
| Sliding curtain in the sides   |                  |  |
| XL approved (EN 12642 Code XL) |                  |  |

## Hangler Model SES-H 250 Roadrunner RH 140

Built with: SAF axles with drum brakes - Force-controlled rear axle Tridec steering - Zepro 2,500kg lift with 2,000mm steel plate + aluminum top flap above - Wireless remote control for the lift - 30 mm veneer bottom (withstands driving with a 7-tonne truck) - 140mm truck guard inside at the bottom on the front wall - Sliding roof (opens at the rear and slides forward) - Fully galvanized chassis, front pillars and rear pillars - 4 pcs. LED work lights - 2 pcs. LED flash blinker mounted on the corners of the lift plate - 1 x 15-pole + 2 x 7-pole light socket - LED 3-chamber rear lights + 2 pcs. LED combi fog/reverse lights - Lubrication nipples for turntable pulled out in easily accessible lubrication block on the side - 1 pc. plastic tool box - LoadLock slanted edge rail with multi lashing holes - 5 rows of wooden planks between the sliding posts -