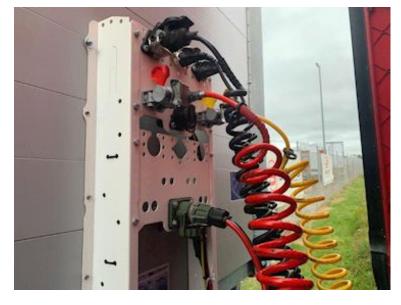

## Hangler Model SES-H 250 Roadrunner RH 140

Built with: SAF axles with drum brakes - Force-controlled rear axle Tridec steering - Zepro 2,500kg lift with 2,000mm steel plate + aluminum top flap above - Wireless remote control for the lift - 30 mm veneer bottom (withstands driving with a 7-tonne truck) - 140mm truck guard inside at the bottom on the front wall - Sliding roof (opens at the rear and slides forward) - Fully galvanized chassis, front pillars and rear pillars - 4 pcs. LED work lights - 2 pcs. LED flash blinker mounted on the corners of the lift plate - 1 x 15-pole + 2 x 7-pole light socket - LED 3-chamber rear lights + 2 pcs. LED combi fog/reverse lights - Lubrication nipples for turntable pulled out in easily accessible lubrication block on the side - 1 pc. plastic tool box - LoadLock slanted edge rail with multi lashing holes - 5 rows of wooden planks between the sliding posts -