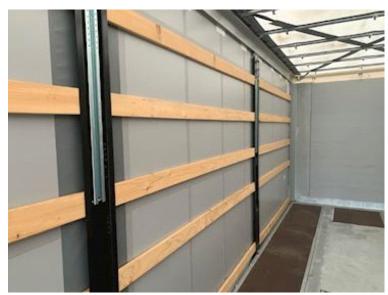

## Hangler Model SES-H 250 Roadrunner RH 140

Built with: SAF axles with drum brakes - Force-controlled rear axle Tridec steering - Zepro 2,500kg lift with 2,000mm steel plate + aluminum top flap above - Wireless remote control for the lift - 30 mm veneer bottom (withstands driving with a 7-tonne truck) - 140mm truck guard inside at the bottom on the front wall - Sliding roof (opens at the rear and slides forward) - Fully galvanized chassis, front pillars and rear pillars - 4 pcs. LED work lights - 2 pcs. LED flash blinker mounted on the corners of the lift plate - 1 x 15-pole + 2 x 7-pole light socket - LED 3-chamber rear lights + 2 pcs. LED combi fog/reverse lights - Lubrication nipples for turntable pulled out in easily accessible lubrication block on the side - 1 pc. plastic tool box - LoadLock slanted edge rail with multi lashing holes - 5 rows of wooden planks between the sliding posts -