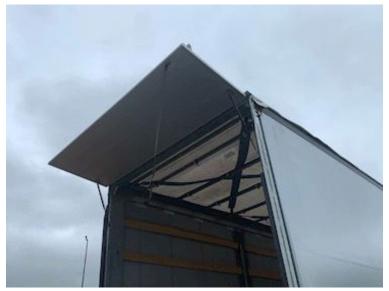

## Hangler Model SES-H 250 Roadrunner RH 140

Built with: SAF axles with drum brakes - Force-controlled rear axle Tridec steering - Zepro 2,500kg lift with 2,000mm steel plate + aluminum top flap above - Wireless remote control for the lift - 30 mm veneer bottom (withstands driving with a 7-tonne truck) - 140mm truck guard inside at the bottom on the front wall - Sliding roof (opens at the rear and slides forward) - Fully galvanized chassis, front pillars and rear pillars - 4 pcs. LED work lights - 2 pcs. LED flash blinker mounted on the corners of the lift plate - 1 x 15-pole + 2 x 7-pole light socket - LED 3-chamber rear lights + 2 pcs. LED combi fog/reverse lights - Lubrication nipples for turntable pulled out in easily accessible lubrication block on the side - 1 pc. plastic tool box - LoadLock slanted edge rail with multi lashing holes - 5 rows of wooden planks between the sliding posts -