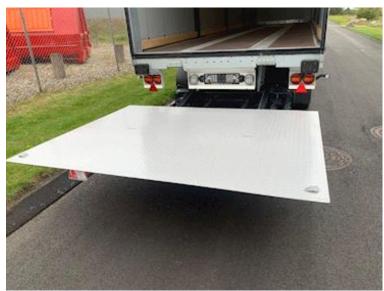

| Dimensions                     |                  |  |
|--------------------------------|------------------|--|
| Internal height mm             | 2690             |  |
| Internal width mm 2480 (       | 2460 Bagstolper) |  |
| Internal length mm             | 11300            |  |
| Load highness at side mm       |                  |  |
| Load highness at back mm       | 2600             |  |
| Cubic meters                   | 75               |  |
| Lift                           |                  |  |
| Lift kg                        | 2500             |  |
| Make                           | Zepro            |  |
| Top shutter                    | ✓                |  |
| Radio remote controle          | ✓                |  |
| Model year                     | 2022             |  |
| Model                          | Z 2500-155 MA    |  |
| Tent                           |                  |  |
| Roller roof                    | ✓                |  |
| Sliding curtain in the sides   |                  |  |
| XL approved (EN 12642 Code XL) |                  |  |

## Hangler Model SES-H 250 Roadrunner RH 140

Built with: SAF axles with drum brakes - Force-controlled rear axle Tridec steering - Zepro 2,500kg lift with 2,000mm steel plate + aluminum top flap above - Wireless remote control for the lift - 30 mm veneer bottom (withstands driving with a 7-tonne truck) - 140mm truck guard inside at the bottom on the front wall - Sliding roof (opens at the rear and slides forward) - Fully galvanized chassis, front pillars and rear pillars - 4 pcs. LED work lights - 2 pcs. LED flash blinker mounted on the corners of the lift plate - 1 x 15-pole + 2 x 7-pole light socket - LED 3-chamber rear lights + 2 pcs. LED combi fog/reverse lights - Lubrication nipples for turntable pulled out in easily accessible lubrication block on the side - 1 pc. plastic tool box - LoadLock slanted edge rail with multi lashing holes - 5 rows of wooden planks between the sliding posts -