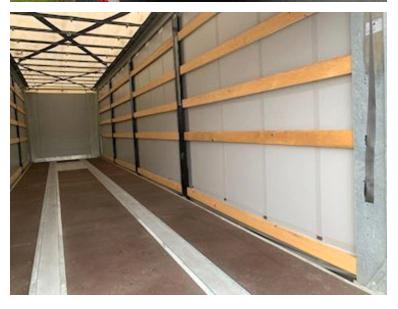

| Dimensions                     |                  |  |
|--------------------------------|------------------|--|
| Internal height mm             | 2690             |  |
| Internal width mm 2480 (       | 2460 Bagstolper) |  |
| Internal length mm             | 11300            |  |
| Load highness at side mm       |                  |  |
| Load highness at back mm       | 2600             |  |
| Cubic meters                   | 75               |  |
| Lift                           |                  |  |
| Lift kg                        | 2500             |  |
| Make                           | Zepro            |  |
| Top shutter                    | ✓                |  |
| Radio remote controle          | ✓                |  |
| Model year                     | 2022             |  |
| Model                          | Z 2500-155 MA    |  |
| Tent                           |                  |  |
| Roller roof                    | ✓                |  |
| Sliding curtain in the sides   |                  |  |
| XL approved (EN 12642 Code XL) |                  |  |

## Hangler Model SES-H 250 Roadrunner RH 140

Built with: SAF axles with drum brakes - Force-controlled rear axle Tridec steering - Zepro 2,500kg lift with 2,000mm steel plate + aluminum top flap above - Wireless remote control for the lift - 30 mm veneer bottom (withstands driving with a 7-tonne truck) - 140mm truck guard inside at the bottom on the front wall - Sliding roof (opens at the rear and slides forward) - Fully galvanized chassis, front pillars and rear pillars - 4 pcs. LED work lights - 2 pcs. LED flash blinker mounted on the corners of the lift plate - 1 x 15-pole + 2 x 7-pole light socket - LED 3-chamber rear lights + 2 pcs. LED combi fog/reverse lights - Lubrication nipples for turntable pulled out in easily accessible lubrication block on the side - 1 pc. plastic tool box - LoadLock slanted edge rail with multi lashing holes - 5 rows of wooden planks between the sliding posts -