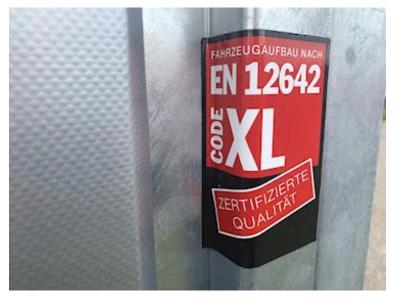

| Dimensions                     |                  |  |
|--------------------------------|------------------|--|
| Internal height mm             | 2690             |  |
| Internal width mm 2480 (       | 2460 Bagstolper) |  |
| Internal length mm             | 11300            |  |
| Load highness at side mm       |                  |  |
| Load highness at back mm       | 2600             |  |
| Cubic meters                   | 75               |  |
| Lift                           |                  |  |
| Lift kg                        | 2500             |  |
| Make                           | Zepro            |  |
| Top shutter                    | ✓                |  |
| Radio remote controle          | ✓                |  |
| Model year                     | 2022             |  |
| Model                          | Z 2500-155 MA    |  |
| Tent                           |                  |  |
| Roller roof                    | ✓                |  |
| Sliding curtain in the sides   |                  |  |
| XL approved (EN 12642 Code XL) |                  |  |