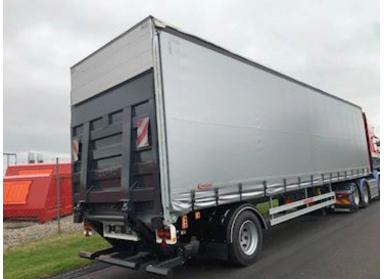

## Hangler SES-H 250 RoadRunner RH 140 27-pallers - Gardintrailer, Cit

Scanvo Trucks Danmark A/S Hårup Skovvej 7, Hårup 8600 Silkeborg

Sælger Salgsafdeling salg@scanvo.dk +45 8724 4370

+45 3046 2148 / 2498 2148 / 2497 2148

## Beskrivelse

Revolving axle

City

Immediate delivery - contact us for a demonstration

NEW HANGLER 1-AXLE 27-Pallers CITY CURTAIN TRAILER WITH ZEPRO LIFT.