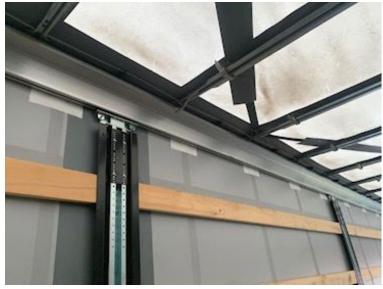

## Hangler Model SES-H 250 Roadrunner RH 140

Built with: SAF axles with drum brakes - Force-controlled rear axle Tridec steering - Zepro 2,500kg lift with 2,000mm steel plate + aluminum top flap above - Wireless remote control for the lift - 30 mm veneer bottom (withstands driving with a 7-tonne truck) - 140mm truck guard inside at the bottom on the front wall - Sliding roof (opens at the rear and slides forward) - Fully galvanized chassis, front pillars and rear pillars - 4 pcs. LED work lights - 2 pcs. LED flash blinker mounted on the corners of the lift plate - 1 x 15-pole + 2 x 7-pole light socket - LED 3-chamber rear lights + 2 pcs. LED combi fog/reverse lights - Lubrication nipples for turntable pulled out in easily accessible lubrication block on the side - 1 pc. plastic tool box - LoadLock slanted edge rail with multi lashing holes - 5 rows of wooden planks between the sliding posts -