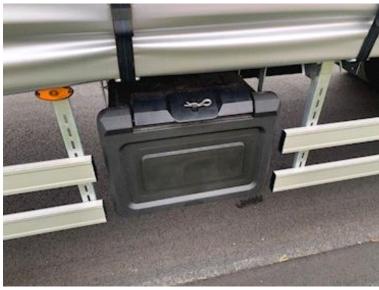

## Hangler Model SES-H 250 Roadrunner RH 140

Built with: SAF axles with drum brakes - Force-controlled rear axle Tridec steering - Zepro 2,500kg lift with 2,000mm steel plate + aluminum top flap above - Wireless remote control for the lift - 30 mm veneer bottom (withstands driving with a 7-tonne truck) - 140mm truck guard inside at the bottom on the front wall - Sliding roof (opens at the rear and slides forward) - Fully galvanized chassis, front pillars and rear pillars - 4 pcs. LED work lights - 2 pcs. LED flash blinker mounted on the corners of the lift plate - 1 x 15-pole + 2 x 7-pole light socket - LED 3-chamber rear lights + 2 pcs. LED combi fog/reverse lights - Lubrication nipples for turntable pulled out in easily accessible lubrication block on the side - 1 pc. plastic tool box - LoadLock slanted edge rail with multi lashing holes - 5 rows of wooden planks between the sliding posts -