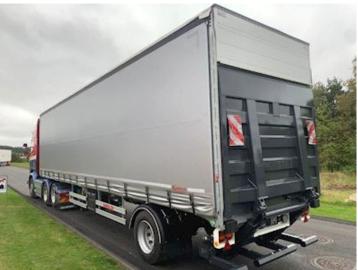

## Hangler SES-H 250 RoadRunner RH 140 27-pallers - Gardintrailer, Cit

Scanvo Trucks Danmark A/S Hårup Skovvej 7, Hårup 8600 Silkeborg

Sælger Salgsafdeling salg@scanvo.dk +45 8724 4370

+45 3046 2148 / 2498 2148 / 2497 2148

## Beskrivelse

Revolving axle

City

Immediate delivery - contact us for a demonstration

NEW HANGLER 1-AXLE 27-Pallers CITY CURTAIN TRAILER WITH ZEPRO LIFT.

## Hangler Model SES-H 250 Roadrunner RH 140

Built with: SAF axles with drum brakes - Force-controlled rear axle Tridec steering - Zepro 2,500kg lift with 2,000mm steel plate + aluminum top flap above - Wireless remote control for the lift - 30 mm veneer bottom (withstands driving with a 7-tonne truck) - 140mm truck guard inside at the bottom on the front wall - Sliding roof (opens at the rear and slides forward) - Fully galvanized chassis, front pillars and rear pillars - 4 pcs. LED work lights - 2 pcs. LED flash blinker mounted on the corners of the lift plate - 1 x 15-pole + 2 x 7-pole light socket - LED 3-chamber rear lights + 2 pcs. LED combi fog/reverse lights - Lubrication nipples for turntable pulled out in easily accessible lubrication block on the side - 1 pc. plastic tool box - LoadLock slanted edge rail with multi lashing holes - 5 rows of wooden planks between the sliding posts -