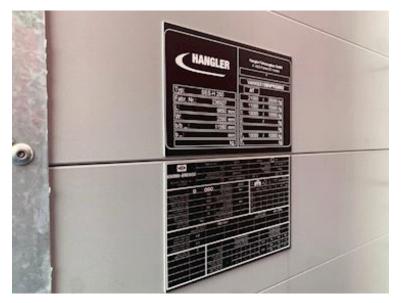

| Tyres                |                 |
|----------------------|-----------------|
| % remaining          | 100             |
| Dimensions           | 275/70 R22,5"   |
|                      |                 |
| Registration         |                 |
| Model year           | 2024            |
| Chassis number (VIN) |                 |
| VAHX                 | XX1SBNPRS0092   |
| Ref. no.             | 6919            |
| Brand new            | ✓               |
|                      |                 |
| Weight               |                 |
| Loading capacity kg  | 19460           |
| Overall weight kg    | 25000           |
| Tare weight kg       | 5540            |
| King pin kg          | 18000           |
|                      |                 |
| Truck body / box     |                 |
| Bottom 30 mm Finerb  | und max 7,1 ton |
| Box type             | Gardin          |
|                      |                 |