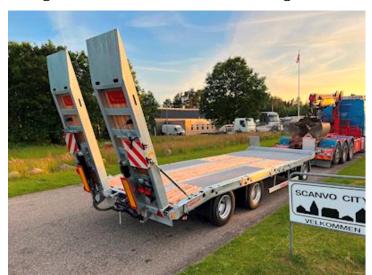

## Hangler DTS-H 300 3 akslet hænger med ramper, Low loader

Weight

Scanvo Trucks Danmark A/S Hårup Skovvej 7, Hårup 8600 Silkeborg

Sælger Salgsafdeling salg@scanvo.dk +45 8724 4370

+45 3046 2148 / 2498 2148 / 2497 2148 / 4011 0944

## Beskrivelse

Auto transport Platform length

Brakes
Drum brakes

Registration

Shown trailer has been sold, but new in the pipeline which can be delivered in week 13/2023

Hangler DTS-H 300 3-axle machine trailer - short coupling length!

7050 mm

Approved for block wagon driving 60 km/h: 33,000 kg / load 26,260 kg and fast runner 90 km/h: 24,000 kg / load 16,860 kg 7100 mm flat section 6150 + 950 mm - hydraulic ramps L 2800 mm x W 750 mm are operated via the truck's hydraulics, furthermore, the hydraulic system is fitted with a throttle valve so that the pressure can be adjusted manually - manual side shift possibility to purchase additional hydraulic side shift of loading ramps

SAF 11 ton axles with drum brakes and air suspension - 70 mm wooden planks at the bottom, and grooved steel above the wheel arches - 2 x 5 pcs. chop stick holes in edge rail - 2 x 8 pcs. 10 ton lashing eyes in edge rail - as well as 2 pcs 5 ton at the front - low loading height of 900 mm - Extra 70 mm widening planks which are located in the middle recessed in the bed bottom - 4 pcs. extension signs with pull-out - 2 flash lights at the back + 2 at the side movable drawbar with 57 mm draw eye and coupling height 650 - 850 mm - stainless tool box - magazine box built into the rapo for storing chains etc.