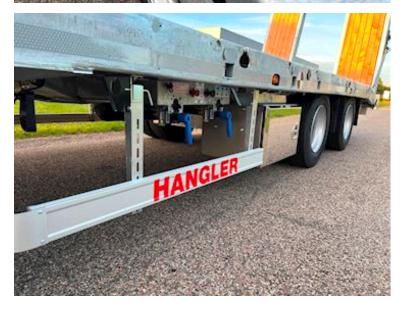

SAF 11 ton axles with drum brakes and air suspension - 70 mm wooden planks at the bottom, and grooved steel above the wheel arches - 2 x 5 pcs. chop stick holes in edge rail - 2 x 8 pcs. 10 ton lashing eyes in edge rail - as well as 2 pcs 5 ton at the front - low loading height of 900 mm - Extra 70 mm widening planks which are located in the middle recessed in the bed bottom - 4 pcs. extension signs with pull-out - 2 flash lights at the back + 2 at the side movable drawbar with 57 mm draw eye and coupling height 650 - 850 mm - stainless tool box - magazine box built into the rapo for storing chains etc.