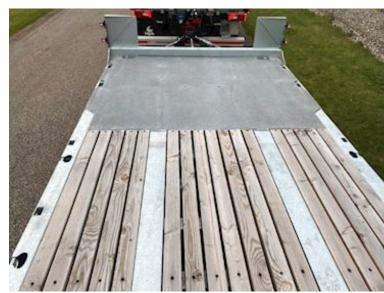

| Dimensions                             |                        |
|----------------------------------------|------------------------|
| External length mm                     | 7100                   |
| Internal length mm610                  | 0 + 950 på knækket     |
| Width mm                               | 2550                   |
| Load highness at back i                | mm 900                 |
| Chassis                                |                        |
| Toolbox                                | ✓                      |
| Total length mm<br>min 9350 - max 9850 | 0 + 250 mm ramper      |
| Hydraulic 2.                           | ✓                      |
| Working light                          | ❤                      |
| Shaft type                             | SAF                    |
| Axle load kg                           | 10,7 + 10,7 + 10,7     |
| Truck body / box                       |                        |
| Bottom 70 mm træpla                    | inker, riflet stålbund |
| Lashing rings in the bot               | tom 🗳                  |
| Holes for Sockets                      | ✓                      |
| Foldable lashing rings                 | ✓                      |

SAF 11 ton axles with drum brakes and air suspension - 70 mm wooden planks at the bottom, and grooved steel above the wheel arches - 2 x 5 pcs. chop stick holes in edge rail - 2 x 8 pcs. 10 ton lashing eyes in edge rail - as well as 2 pcs 5 ton at the front - low loading height of 900 mm - Extra 70 mm widening planks which are located in the middle recessed in the bed bottom - 4 pcs. extension signs with pull-out - 2 flash lights at the back + 2 at the side movable drawbar with 57 mm draw eye and coupling height 650 - 850 mm - stainless tool box - magazine box built into the rapo for storing chains etc.