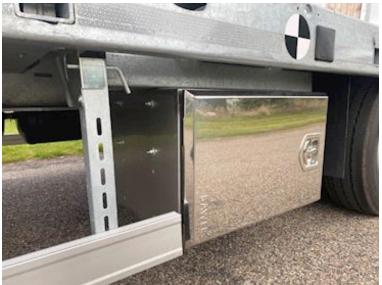

SAF 11 ton axles with drum brakes and air suspension - 70 mm wooden planks at the bottom, and grooved steel above the wheel arches - 2 x 5 pcs. chop stick holes in edge rail - 2 x 8 pcs. 10 ton lashing eyes in edge rail - as well as 2 pcs 5 ton at the front - low loading height of 900 mm - Extra 70 mm widening planks which are located in the middle recessed in the bed bottom - 4 pcs. extension signs with pull-out - 2 flash lights at the back + 2 at the side movable drawbar with 57 mm draw eye and coupling height 650 - 850 mm - stainless tool box - magazine box built into the rapo for storing chains etc.