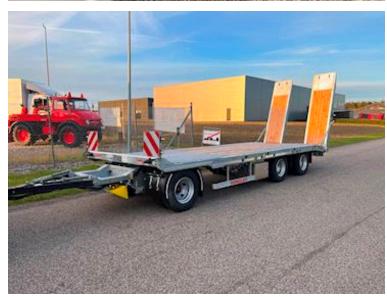

## Hangler DTS-H 300 3 akslet hænger med ramper, Low loader

Weight

Scanvo Trucks Danmark A/S Hårup Skovvej 7, Hårup 8600 Silkeborg

Sælger Salgsafdeling salg@scanvo.dk +45 8724 4370

+45 3046 2148 / 2498 2148 / 2497 2148 / 4011 0944

## Beskrivelse

Auto transport Platform length

Brakes
Drum brakes

Registration

Shown trailer has been sold, but new in the pipeline which can be delivered in week 13/2023

Hangler DTS-H 300 3-axle machine trailer - short coupling length!

7050 mm

Approved for block wagon driving 60 km/h: 33,000 kg / load 26,260 kg and fast runner 90 km/h: 24,000 kg / load 16,860 kg 7100 mm flat section 6150 + 950 mm - hydraulic ramps L 2800 mm x W 750 mm are operated via the truck's hydraulics, furthermore, the hydraulic system is fitted with a throttle valve so that the pressure can be adjusted manually - manual side shift possibility to purchase additional hydraulic side shift of loading ramps