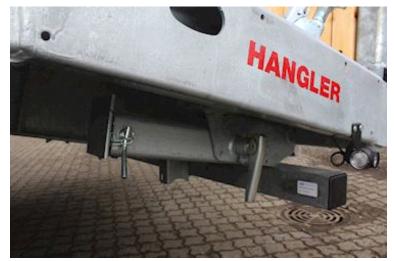

| ···o.g                  |                |
|-------------------------|----------------|
| Loading capacity kg     | 16500          |
| Overall weight kg       | 24000          |
| Tare weight kg          | ca 7500        |
| Total weight, low loade | er kg 33000    |
| Load capacity, low load | der kg 26360   |
| Low loader              |                |
| Outriggers with planks  | ✔              |
| Hydraulic ramps         | ✓              |
| Wide load signs         | ✓              |
| Coupling                |                |
| Air-coupling            | DuoMatic       |
| Manufacturer            | 57 mm trækøje  |
| Variable drawbar        | JA + 6 x 100mm |
| Coupling height mm      | 820            |
| Suspension              |                |
| Air                     | ✓              |

SAF 11 ton axles with drum brakes and air suspension - 70 mm wooden planks at the bottom, and grooved steel above the wheel arches - 2 x 5 pcs. chop stick holes in edge rail - 2 x 8 pcs. 10 ton lashing eyes in edge rail - as well as 2 pcs 5 ton at the front - low loading height of 900 mm - Extra 70 mm widening planks which are located in the middle recessed in the bed bottom - 4 pcs. extension signs with pull-out - 2 flash lights at the back + 2 at the side movable drawbar with 57 mm draw eye and coupling height 650 - 850 mm - stainless tool box - magazine box built into the rapo for storing chains etc.