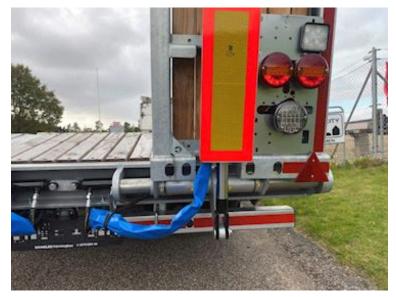

SAF 11 ton axles with drum brakes and air suspension - 70 mm wooden planks at the bottom, and grooved steel above the wheel arches - 2 x 5 pcs. chop stick holes in edge rail - 2 x 8 pcs. 10 ton lashing eyes in edge rail - as well as 2 pcs 5 ton at the front - low loading height of 900 mm - Extra 70 mm widening planks which are located in the middle recessed in the bed bottom - 4 pcs. extension signs with pull-out - 2 flash lights at the back + 2 at the side movable drawbar with 57 mm draw eye and coupling height 650 - 850 mm - stainless tool box - magazine box built into the rapo for storing chains etc.