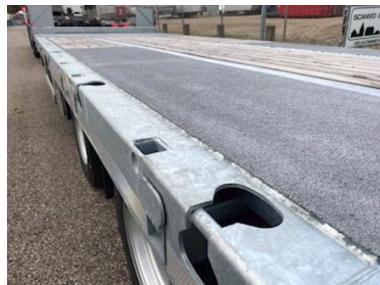

SAF 11 ton axles with drum brakes and air suspension - 70 mm wooden planks at the bottom, and grooved steel above the wheel arches - 2 x 5 pcs. chop stick holes in edge rail - 2 x 8 pcs. 10 ton lashing eyes in edge rail - as well as 2 pcs 5 ton at the front - low loading height of 900 mm - Extra 70 mm widening planks which are located in the middle recessed in the bed bottom - 4 pcs. extension signs with pull-out - 2 flash lights at the back + 2 at the side movable drawbar with 57 mm draw eye and coupling height 650 - 850 mm - stainless tool box - magazine box built into the rapo for storing chains etc.