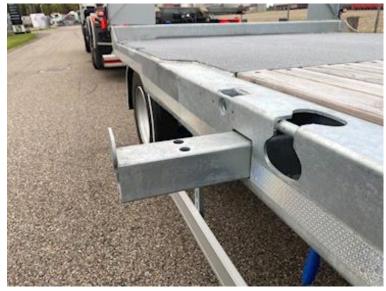

SAF 11 ton axles with drum brakes and air suspension - 70 mm wooden planks at the bottom, and grooved steel above the wheel arches - 2 x 5 pcs. chop stick holes in edge rail - 2 x 8 pcs. 10 ton lashing eyes in edge rail - as well as 2 pcs 5 ton at the front - low loading height of 900 mm - Extra 70 mm widening planks which are located in the middle recessed in the bed bottom - 4 pcs. extension signs with pull-out - 2 flash lights at the back + 2 at the side movable drawbar with 57 mm draw eye and coupling height 650 - 850 mm - stainless tool box - magazine box built into the rapo for storing chains etc.