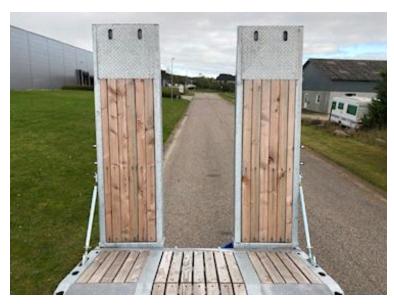

7050 mm

Approved for block wagon driving 60 km/h: 33,000 kg / load 26,260 kg and fast runner 90 km/h: 24,000 kg / load 16,860 kg 7100 mm flat section 6150 + 950 mm - hydraulic ramps L 2800 mm x W 750 mm are operated via the truck's hydraulics, furthermore, the hydraulic system is fitted with a throttle valve so that the pressure can be adjusted manually - manual side shift possibility to purchase additional hydraulic side shift of loading ramps