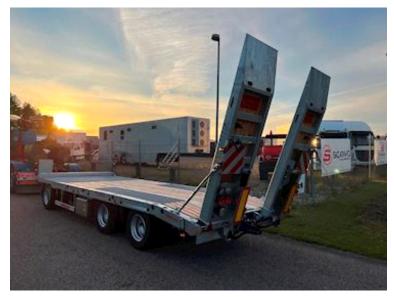

7050 mm

Approved for block wagon driving 60 km/h: 33,000 kg / load 26,260 kg and fast runner 90 km/h: 24,000 kg / load 16,860 kg 7100 mm flat section 6150 + 950 mm - hydraulic ramps L 2800 mm x W 750 mm are operated via the truck's hydraulics, furthermore, the hydraulic system is fitted with a throttle valve so that the pressure can be adjusted manually - manual side shift possibility to purchase additional hydraulic side shift of loading ramps