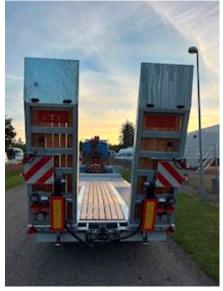

7050 mm

Approved for block wagon driving 60 km/h: 33,000 kg / load 26,260 kg and fast runner 90 km/h: 24,000 kg / load 16,860 kg 7100 mm flat section 6150 + 950 mm - hydraulic ramps L 2800 mm x W 750 mm are operated via the truck's hydraulics, furthermore, the hydraulic system is fitted with a throttle valve so that the pressure can be adjusted manually - manual side shift possibility to purchase additional hydraulic side shift of loading ramps