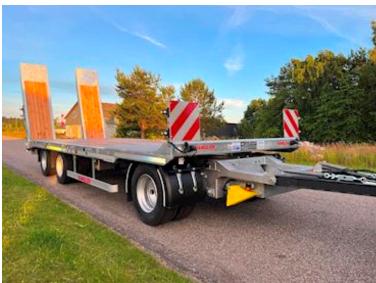

## Hangler DTS-H 300 3 akslet hænger med ramper, Low loader

Weight

Scanvo Trucks Danmark A/S Hårup Skovvej 7, Hårup 8600 Silkeborg

Sælger Salgsafdeling salg@scanvo.dk +45 8724 4370

+45 3046 2148 / 2498 2148 / 2497 2148 / 4011 0944

## Beskrivelse

Auto transport Platform length

Brakes
Drum brakes

Registration

Shown trailer has been sold, but new in the pipeline which can be delivered in week 13/2023

Hangler DTS-H 300 3-axle machine trailer - short coupling length!

7050 mm

Approved for block wagon driving 60 km/h: 33,000 kg / load 26,260 kg and fast runner 90 km/h: 24,000 kg / load 16,860 kg 7100 mm flat section 6150 + 950 mm - hydraulic ramps L 2800 mm x W 750 mm are operated via the truck's hydraulics, furthermore, the hydraulic system is fitted with a throttle valve so that the pressure can be adjusted manually - manual side shift possibility to purchase additional hydraulic side shift of loading ramps

SAF 11 ton axles with drum brakes and air suspension - 70 mm wooden planks at the bottom, and grooved steel above the wheel arches - 2 x 5 pcs. chop stick holes in edge rail - 2 x 8 pcs. 10 ton lashing eyes in edge rail - as well as 2 pcs 5 ton at the front - low loading height of 900 mm - Extra 70 mm widening planks which are located in the middle recessed in the bed bottom - 4 pcs. extension signs with pull-out - 2 flash lights at the back + 2 at the side movable drawbar with 57 mm draw eye and coupling height 650 - 850 mm - stainless tool box - magazine box built into the rapo for storing chains etc.