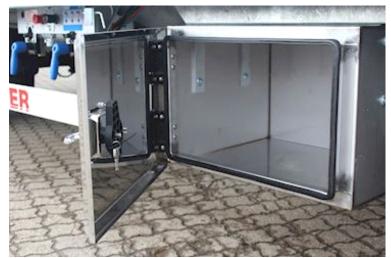

| Dimensions                             |                        |
|----------------------------------------|------------------------|
| External length mm                     | 7100                   |
| Internal length mm610                  | 0 + 950 på knækket     |
| Width mm                               | 2550                   |
| Load highness at back i                | mm 900                 |
| Chassis                                |                        |
| Toolbox                                | ✓                      |
| Total length mm<br>min 9350 - max 9850 | 0 + 250 mm ramper      |
| Hydraulic 2.                           | ✓                      |
| Working light                          | ❤                      |
| Shaft type                             | SAF                    |
| Axle load kg                           | 10,7 + 10,7 + 10,7     |
| Truck body / box                       |                        |
| Bottom 70 mm træpla                    | inker, riflet stålbund |
| Lashing rings in the bot               | tom 🗳                  |
| Holes for Sockets                      | ✓                      |
| Foldable lashing rings                 | ✓                      |

SAF 11 ton axles with drum brakes and air suspension - 70 mm wooden planks at the bottom, and grooved steel above the wheel arches - 2 x 5 pcs. chop stick holes in edge rail - 2 x 8 pcs. 10 ton lashing eyes in edge rail - as well as 2 pcs 5 ton at the front - low loading height of 900 mm - Extra 70 mm widening planks which are located in the middle recessed in the bed bottom - 4 pcs. extension signs with pull-out - 2 flash lights at the back + 2 at the side movable drawbar with 57 mm draw eye and coupling height 650 - 850 mm - stainless tool box - magazine box built into the rapo for storing chains etc.