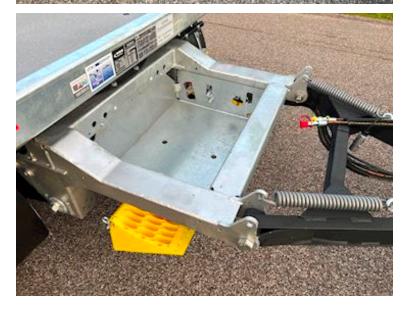

| ···o.g                  |                |
|-------------------------|----------------|
| Loading capacity kg     | 16500          |
| Overall weight kg       | 24000          |
| Tare weight kg          | ca 7500        |
| Total weight, low loade | er kg 33000    |
| Load capacity, low load | der kg 26360   |
| Low loader              |                |
| Outriggers with planks  | ✔              |
| Hydraulic ramps         | ✓              |
| Wide load signs         | ✓              |
| Coupling                |                |
| Air-coupling            | DuoMatic       |
| Manufacturer            | 57 mm trækøje  |
| Variable drawbar        | JA + 6 x 100mm |
| Coupling height mm      | 820            |
| Suspension              |                |
| Air                     | ✓              |

SAF 11 ton axles with drum brakes and air suspension - 70 mm wooden planks at the bottom, and grooved steel above the wheel arches - 2 x 5 pcs. chop stick holes in edge rail - 2 x 8 pcs. 10 ton lashing eyes in edge rail - as well as 2 pcs 5 ton at the front - low loading height of 900 mm - Extra 70 mm widening planks which are located in the middle recessed in the bed bottom - 4 pcs. extension signs with pull-out - 2 flash lights at the back + 2 at the side movable drawbar with 57 mm draw eye and coupling height 650 - 850 mm - stainless tool box - magazine box built into the rapo for storing chains etc.