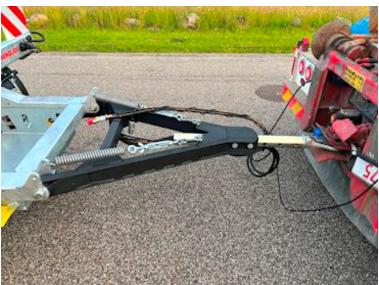

| ···o.g                  |                |
|-------------------------|----------------|
| Loading capacity kg     | 16500          |
| Overall weight kg       | 24000          |
| Tare weight kg          | ca 7500        |
| Total weight, low loade | er kg 33000    |
| Load capacity, low load | der kg 26360   |
| Low loader              |                |
| Outriggers with planks  | ✔              |
| Hydraulic ramps         | ✓              |
| Wide load signs         | ✓              |
| Coupling                |                |
| Air-coupling            | DuoMatic       |
| Manufacturer            | 57 mm trækøje  |
| Variable drawbar        | JA + 6 x 100mm |
| Coupling height mm      | 820            |
| Suspension              |                |
| Air                     | ✓              |