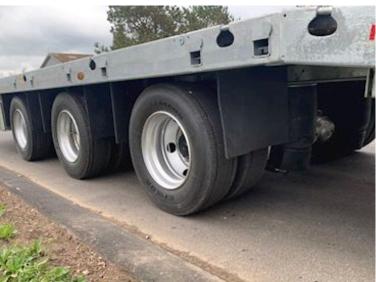

| Registration         |                       |
|----------------------|-----------------------|
| Model year           | 2024                  |
| Chassis number (VIN) | 8000                  |
| Ref. no.             | 7369                  |
| Brand new            | <ul> <li>✓</li> </ul> |
| Basis                |                       |
| Туре                 | Drawbar               |
| Aksel                | 3                     |
| Stand                | Brand new             |
| Tyres                |                       |
| % remaining          | 100                   |
| Dimensions           | 235/75R17,5           |
| Auto transport       |                       |
| Platform length      | 7500 mm               |
| Brakes               |                       |
| Brakes               | SAF                   |
| Drum brakes          | 🖌 🗸                   |
| ABS                  | <ul> <li>✓</li> </ul> |

| Dimensions              |                         |
|-------------------------|-------------------------|
| External width mm       | 2520 og 3000mm          |
| Internal length mm      |                         |
| 6350 plar               | nstykke + 1050 knæk     |
| Width mm                | 2550                    |
| Truck bed height mm     | 890                     |
| Suspension              |                         |
| Air                     | ✓                       |
| Chassis                 |                         |
| Wheelbase mm            | 1410 + 1410             |
| Toolbox                 | ✓                       |
| Total length mm         | 9450 + 300 ramper       |
| Hydraulic 2.            | ✓                       |
| Shaft type              | SAF                     |
| Liftable axles          | 1. aksel                |
| Truck body / box        |                         |
| Bottom 70 mm træp       | lanker, riflet stålbund |
| Lashing rings in the bo | ottom 🗸 🗸               |
| Load highness mm        | 890                     |
| Foldable lashing rings  | ✓                       |
|                         |                         |

SAF axles - drum brakes, air suspension - axle lift on 1st axle - 235/75R17.5 M+S approved tires

Trailer info center control box which provides information on axle load, kilometers etc.

70 mm wooden planks at the bottom, as well as grooved steel above the wheel arches