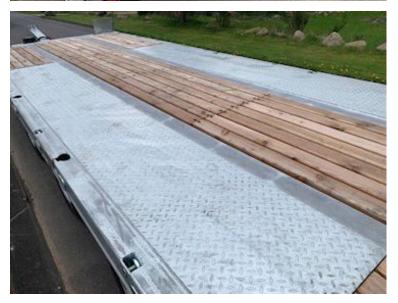

| Dimensions              |                         |
|-------------------------|-------------------------|
| External width mm       | 2520 og 3000mm          |
| Internal length mm      |                         |
| 6350 plar               | nstykke + 1050 knæk     |
| Width mm                | 2550                    |
| Truck bed height mm     | 890                     |
| Suspension              |                         |
| Air                     | ✓                       |
| Chassis                 |                         |
| Wheelbase mm            | 1410 + 1410             |
| Toolbox                 | ✓                       |
| Total length mm         | 9450 + 300 ramper       |
| Hydraulic 2.            | ✓                       |
| Shaft type              | SAF                     |
| Liftable axles          | 1. aksel                |
| Truck body / box        |                         |
| Bottom 70 mm træp       | lanker, riflet stålbund |
| Lashing rings in the bo | ottom 🗸 🗸               |
| Load highness mm        | 890                     |
| Foldable lashing rings  | ✓                       |
|                         |                         |

## Beskrivelse

New Hangler TPS-H 280 Jumbo-Z 3-axle machine cart

7400 mm bed = 6350 mm flat section + 1050 mm hinge at the back - low loading height of 890 mm

hydraulic ramps 2,800 x 750mm with manual side shift are operated via the truck's hydraulics, which have a throttle valve installed so that the pressure can be adjusted manually

SAF axles - drum brakes, air suspension - axle lift on 1st axle - 235/75R17.5 M+S approved tires

Trailer info center control box which provides information on axle load, kilometers etc.

70 mm wooden planks at the bottom, as well as grooved steel above the wheel arches