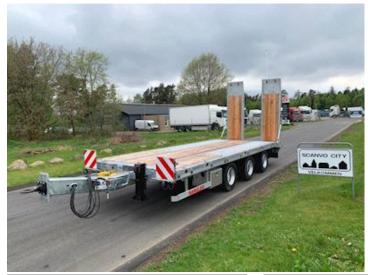

## Hangler TPS-H 280 Jumbo-Z 3 akslet, Low loader

Scanvo Trucks Danmark A/S Hårup Skovvej 7, Hårup 8600 Silkeborg

Sælger Salgsafdeling salg@scanvo.dk +45 8724 4370 +45 3046 2148 / 2498 2148 / 2497 2148 / 4011 0944

## Beskrivelse

New Hangler TPS-H 280 Jumbo-Z 3-axle machine cart

7400 mm bed = 6350 mm flat section + 1050 mm hinge at the back - low loading height of 890 mm

hydraulic ramps 2,800 x 750mm with manual side shift are operated via the truck's hydraulics, which have a throttle valve installed so that the pressure can be adjusted manually

Galvanized chassis and ramps.

Approved for block wagon driving 60 km/h : 28,000 kg / load 21,880 kg and fast runner 90 km/h : 25,000 kg / load 18,880 kg

Contact us for a demonstration - and we will build a new one according to your wishes