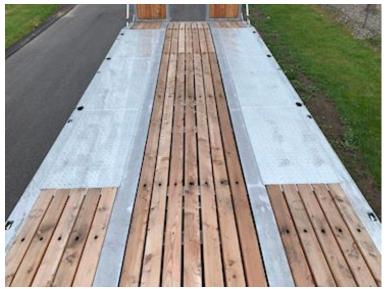

| Dimensions              |                         |
|-------------------------|-------------------------|
| External width mm       | 2520 og 3000mm          |
| Internal length mm      |                         |
| 6350 plar               | nstykke + 1050 knæk     |
| Width mm                | 2550                    |
| Truck bed height mm     | 890                     |
| Suspension              |                         |
| Air                     | ✓                       |
| Chassis                 |                         |
| Wheelbase mm            | 1410 + 1410             |
| Toolbox                 | ✓                       |
| Total length mm         | 9450 + 300 ramper       |
| Hydraulic 2.            | ✓                       |
| Shaft type              | SAF                     |
| Liftable axles          | 1. aksel                |
| Truck body / box        |                         |
| Bottom 70 mm træp       | lanker, riflet stålbund |
| Lashing rings in the bo | ottom 🗸 🗸               |
| Load highness mm        | 890                     |
| Foldable lashing rings  | ✓                       |
|                         |                         |

SAF axles - drum brakes, air suspension - axle lift on 1st axle - 235/75R17.5 M+S approved tires

Trailer info center control box which provides information on axle load, kilometers etc.

70 mm wooden planks at the bottom, as well as grooved steel above the wheel arches