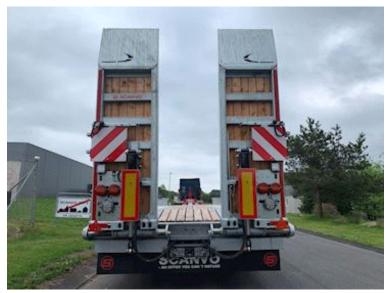

## Beskrivelse

New Hangler TPS-H 280 Jumbo-Z 3-axle machine cart

7400 mm bed = 6350 mm flat section + 1050 mm hinge at the back - low loading height of 890 mm

hydraulic ramps 2,800 x 750mm with manual side shift are operated via the truck's hydraulics, which have a throttle valve installed so that the pressure can be adjusted manually

2 x 5 pcs. chop stick holes in edge rail - 12 pcs. 10-ton lashings - 12 pcs. 5-tonne lashings - Extension for spreading planks - 4 pieces wide load signs with extension

toolbox

57mm draw eye - Coupling height 700/800/900 mm - coupling length is 9450 mm + 300 mm ramps front gear support leg and 2 pcs. foldable support leg in the back for relief when loading via the ramps 1 pc. removable rotor light - 3 chamber LED rear lights - 1x15-pole + 2x7-pole light plug -