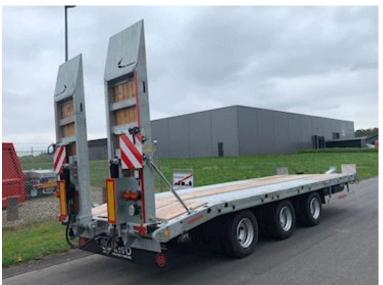

## Hangler TPS-H 280 Jumbo-Z 3 akslet, Low loader

Scanvo Trucks Danmark A/S Hårup Skovvej 7, Hårup 8600 Silkeborg

Sælger Salgsafdeling salg@scanvo.dk +45 8724 4370 +45 3046 2148 / 2498 2148 / 2497 2148 / 4011 0944

## Beskrivelse

New Hangler TPS-H 280 Jumbo-Z 3-axle machine cart

7400 mm bed = 6350 mm flat section + 1050 mm hinge at the back - low loading height of 890 mm

hydraulic ramps 2,800 x 750mm with manual side shift are operated via the truck's hydraulics, which have a throttle valve installed so that the pressure can be adjusted manually

Galvanized chassis and ramps.

Approved for block wagon driving 60 km/h : 28,000 kg / load 21,880 kg and fast runner 90 km/h : 25,000 kg / load 18,880 kg

Contact us for a demonstration - and we will build a new one according to your wishes