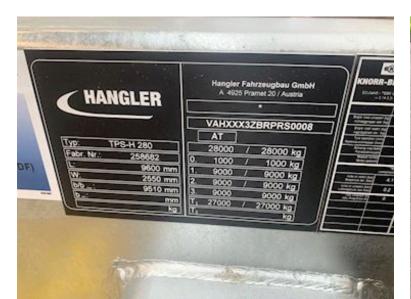

| Registration         |                       |
|----------------------|-----------------------|
| Model year           | 2024                  |
| Chassis number (VIN) | 8000                  |
| Ref. no.             | 7369                  |
| Brand new            | <ul> <li>✓</li> </ul> |
| Basis                |                       |
| Туре                 | Drawbar               |
| Aksel                | 3                     |
| Stand                | Brand new             |
| Tyres                |                       |
| % remaining          | 100                   |
| Dimensions           | 235/75R17,5           |
| Auto transport       |                       |
| Platform length      | 7500 mm               |
| Brakes               |                       |
| Brakes               | SAF                   |
| Drum brakes          | 🖌 🗸                   |
| ABS                  | <ul> <li>✓</li> </ul> |

| Weight                             |                       |
|------------------------------------|-----------------------|
| Loading capacity kg                | ca. 18880             |
| Overall weight kg                  | 25000                 |
| Tare weight kg                     | ca. 6120              |
| King pin kg                        | 1000                  |
| Total weight, low loader kg        |                       |
| Load capacity, low loader kg 21880 |                       |
| Low loader                         |                       |
| Hydraulic ramps                    | <ul> <li>✓</li> </ul> |
| Wide load signs                    | <ul> <li>✓</li> </ul> |
| Coupling                           |                       |
| Brand                              | VBG 57 mm             |
| Air-coupling                       | Duo-Matic             |
| Manufacturer                       | 57 mm trækøje         |
| V "KN air"                         | 59                    |
| V "KN no air"                      | G-erklæring ændres    |
| Coupling height mm                 | 700/800/900           |
|                                    |                       |

| Dimensions              |                         |
|-------------------------|-------------------------|
| External width mm       | 2520 og 3000mm          |
| Internal length mm      |                         |
| 6350 plar               | nstykke + 1050 knæk     |
| Width mm                | 2550                    |
| Truck bed height mm     | 890                     |
| Suspension              |                         |
| Air                     | ✓                       |
| Chassis                 |                         |
| Wheelbase mm            | 1410 + 1410             |
| Toolbox                 | ✓                       |
| Total length mm         | 9450 + 300 ramper       |
| Hydraulic 2.            | ✓                       |
| Shaft type              | SAF                     |
| Liftable axles          | 1. aksel                |
| Truck body / box        |                         |
| Bottom 70 mm træp       | lanker, riflet stålbund |
| Lashing rings in the bo | ottom 🗸 🗸               |
| Load highness mm        | 890                     |
| Foldable lashing rings  | ✓                       |
|                         |                         |