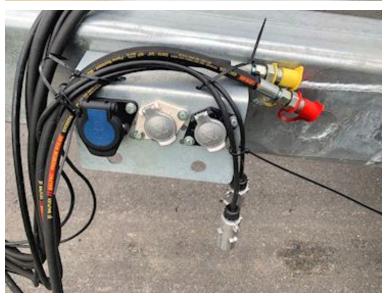

2 x 5 pcs. chop stick holes in edge rail - 12 pcs. 10-ton lashings - 12 pcs. 5-tonne lashings - Extension for spreading planks - 4 pieces wide load signs with extension

toolbox

57mm draw eye - Coupling height 700/800/900 mm - coupling length is 9450 mm + 300 mm ramps front gear support leg and 2 pcs. foldable support leg in the back for relief when loading via the ramps 1 pc. removable rotor light - 3 chamber LED rear lights - 1x15-pole + 2x7-pole light plug -