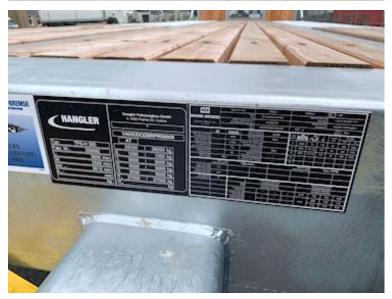

| Registration         |                       |
|----------------------|-----------------------|
| Model year           | 2024                  |
| Chassis number (VIN) | 8000                  |
| Ref. no.             | 7369                  |
| Brand new            | <ul> <li>✓</li> </ul> |
| Basis                |                       |
| Туре                 | Drawbar               |
| Aksel                | 3                     |
| Stand                | Brand new             |
| Tyres                |                       |
| % remaining          | 100                   |
| Dimensions           | 235/75R17,5           |
| Auto transport       |                       |
| Platform length      | 7500 mm               |
| Brakes               |                       |
| Brakes               | SAF                   |
| Drum brakes          | 🖌 🗸                   |
| ABS                  | <ul> <li>✓</li> </ul> |

SAF axles - drum brakes, air suspension - axle lift on 1st axle - 235/75R17.5 M+S approved tires

Trailer info center control box which provides information on axle load, kilometers etc.

70 mm wooden planks at the bottom, as well as grooved steel above the wheel arches