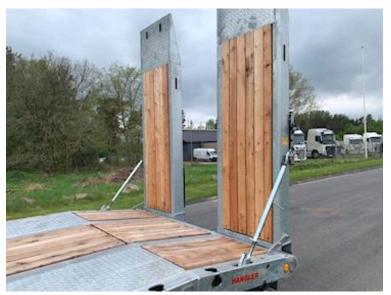

2 x 5 pcs. chop stick holes in edge rail - 12 pcs. 10-ton lashings - 12 pcs. 5-tonne lashings - Extension for spreading planks - 4 pieces wide load signs with extension

toolbox

57mm draw eye - Coupling height 700/800/900 mm - coupling length is 9450 mm + 300 mm ramps front gear support leg and 2 pcs. foldable support leg in the back for relief when loading via the ramps 1 pc. removable rotor light - 3 chamber LED rear lights - 1x15-pole + 2x7-pole light plug -

Galvanized chassis and ramps.

Approved for block wagon driving 60 km/h : 28,000 kg / load 21,880 kg and fast runner 90 km/h : 25,000 kg / load 18,880 kg

Contact us for a demonstration - and we will build a new one according to your wishes