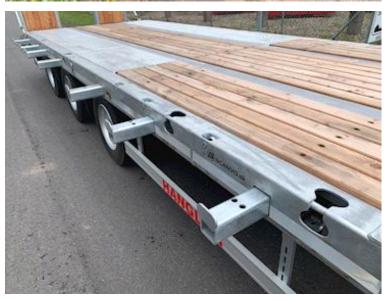

| Dimensions              |                         |
|-------------------------|-------------------------|
| External width mm       | 2520 og 3000mm          |
| Internal length mm      |                         |
| 6350 plar               | nstykke + 1050 knæk     |
| Width mm                | 2550                    |
| Truck bed height mm     | 890                     |
| Suspension              |                         |
| Air                     | ✓                       |
| Chassis                 |                         |
| Wheelbase mm            | 1410 + 1410             |
| Toolbox                 | ✓                       |
| Total length mm         | 9450 + 300 ramper       |
| Hydraulic 2.            | ✓                       |
| Shaft type              | SAF                     |
| Liftable axles          | 1. aksel                |
| Truck body / box        |                         |
| Bottom 70 mm træp       | lanker, riflet stålbund |
| Lashing rings in the bo | ottom 🗸 🗸               |
| Load highness mm        | 890                     |
| Foldable lashing rings  | ✓                       |
|                         |                         |

## Beskrivelse

New Hangler TPS-H 280 Jumbo-Z 3-axle machine cart

7400 mm bed = 6350 mm flat section + 1050 mm hinge at the back - low loading height of 890 mm

hydraulic ramps 2,800 x 750mm with manual side shift are operated via the truck's hydraulics, which have a throttle valve installed so that the pressure can be adjusted manually

2 x 5 pcs. chop stick holes in edge rail - 12 pcs. 10-ton lashings - 12 pcs. 5-tonne lashings - Extension for spreading planks - 4 pieces wide load signs with extension

toolbox

57mm draw eye - Coupling height 700/800/900 mm - coupling length is 9450 mm + 300 mm ramps front gear support leg and 2 pcs. foldable support leg in the back for relief when loading via the ramps 1 pc. removable rotor light - 3 chamber LED rear lights - 1x15-pole + 2x7-pole light plug -