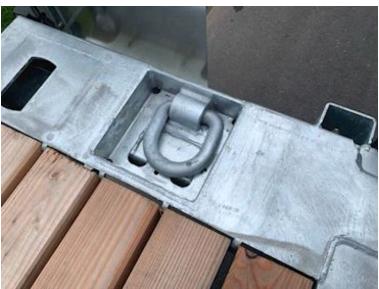

| Dimensions              |                         |
|-------------------------|-------------------------|
| External width mm       | 2520 og 3000mm          |
| Internal length mm      |                         |
| 6350 plar               | nstykke + 1050 knæk     |
| Width mm                | 2550                    |
| Truck bed height mm     | 890                     |
| Suspension              |                         |
| Air                     | ✓                       |
| Chassis                 |                         |
| Wheelbase mm            | 1410 + 1410             |
| Toolbox                 | ✓                       |
| Total length mm         | 9450 + 300 ramper       |
| Hydraulic 2.            | ✓                       |
| Shaft type              | SAF                     |
| Liftable axles          | 1. aksel                |
| Truck body / box        |                         |
| Bottom 70 mm træp       | lanker, riflet stålbund |
| Lashing rings in the bo | ottom 🗸 🗸               |
| Load highness mm        | 890                     |
| Foldable lashing rings  | ✓                       |
|                         |                         |

2 x 5 pcs. chop stick holes in edge rail - 12 pcs. 10-ton lashings - 12 pcs. 5-tonne lashings - Extension for spreading planks - 4 pieces wide load signs with extension

toolbox

57mm draw eye - Coupling height 700/800/900 mm - coupling length is 9450 mm + 300 mm ramps front gear support leg and 2 pcs. foldable support leg in the back for relief when loading via the ramps 1 pc. removable rotor light - 3 chamber LED rear lights - 1x15-pole + 2x7-pole light plug -