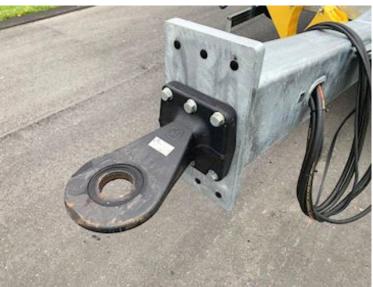

| Weight                             |                       |
|------------------------------------|-----------------------|
| Loading capacity kg                | ca. 18880             |
| Overall weight kg                  | 25000                 |
| Tare weight kg                     | ca. 6120              |
| King pin kg                        | 1000                  |
| Total weight, low loader kg        |                       |
| Load capacity, low loader kg 21880 |                       |
| Low loader                         |                       |
| Hydraulic ramps                    | <ul> <li>✓</li> </ul> |
| Wide load signs                    | <ul> <li>✓</li> </ul> |
| Coupling                           |                       |
| Brand                              | VBG 57 mm             |
| Air-coupling                       | Duo-Matic             |
| Manufacturer                       | 57 mm trækøje         |
| V "KN air"                         | 59                    |
| V "KN no air"                      | G-erklæring ændres    |
| Coupling height mm                 | 700/800/900           |
|                                    |                       |

2 x 5 pcs. chop stick holes in edge rail - 12 pcs. 10-ton lashings - 12 pcs. 5-tonne lashings - Extension for spreading planks - 4 pieces wide load signs with extension

toolbox

57mm draw eye - Coupling height 700/800/900 mm - coupling length is 9450 mm + 300 mm ramps front gear support leg and 2 pcs. foldable support leg in the back for relief when loading via the ramps 1 pc. removable rotor light - 3 chamber LED rear lights - 1x15-pole + 2x7-pole light plug -