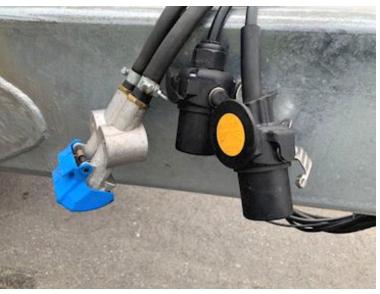

| Weight                             |                       |
|------------------------------------|-----------------------|
| Loading capacity kg                | ca. 18880             |
| Overall weight kg                  | 25000                 |
| Tare weight kg                     | ca. 6120              |
| King pin kg                        | 1000                  |
| Total weight, low loader kg        |                       |
| Load capacity, low loader kg 21880 |                       |
| Low loader                         |                       |
| Hydraulic ramps                    | <ul> <li>✓</li> </ul> |
| Wide load signs                    | <ul> <li>✓</li> </ul> |
| Coupling                           |                       |
| Brand                              | VBG 57 mm             |
| Air-coupling                       | Duo-Matic             |
| Manufacturer                       | 57 mm trækøje         |
| V "KN air"                         | 59                    |
| V "KN no air"                      | G-erklæring ændres    |
| Coupling height mm                 | 700/800/900           |
|                                    |                       |

2 x 5 pcs. chop stick holes in edge rail - 12 pcs. 10-ton lashings - 12 pcs. 5-tonne lashings - Extension for spreading planks - 4 pieces wide load signs with extension

toolbox

57mm draw eye - Coupling height 700/800/900 mm - coupling length is 9450 mm + 300 mm ramps front gear support leg and 2 pcs. foldable support leg in the back for relief when loading via the ramps 1 pc. removable rotor light - 3 chamber LED rear lights - 1x15-pole + 2x7-pole light plug -