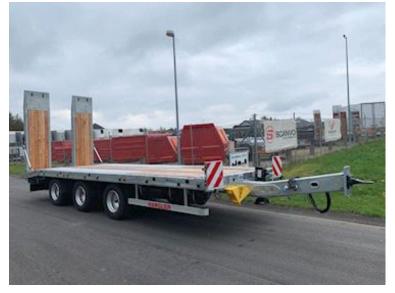

## Hangler TPS-H 280 Jumbo-Z 3 akslet, Low loader

Scanvo Trucks Danmark A/S Hårup Skovvej 7, Hårup 8600 Silkeborg

Sælger Salgsafdeling salg@scanvo.dk +45 8724 4370 +45 3046 2148 / 2498 2148 / 2497 2148 / 4011 0944

## Beskrivelse

New Hangler TPS-H 280 Jumbo-Z 3-axle machine cart

7400 mm bed = 6350 mm flat section + 1050 mm hinge at the back - low loading height of 890 mm

hydraulic ramps 2,800 x 750mm with manual side shift are operated via the truck's hydraulics, which have a throttle valve installed so that the pressure can be adjusted manually

Galvanized chassis and ramps.

Approved for block wagon driving 60 km/h : 28,000 kg / load 21,880 kg and fast runner 90 km/h : 25,000 kg / load 18,880 kg

Contact us for a demonstration - and we will build a new one according to your wishes