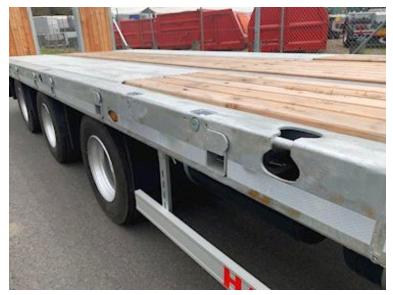

| Dimensions              |                         |
|-------------------------|-------------------------|
| External width mm       | 2520 og 3000mm          |
| Internal length mm      |                         |
| 6350 plar               | nstykke + 1050 knæk     |
| Width mm                | 2550                    |
| Truck bed height mm     | 890                     |
| Suspension              |                         |
| Air                     | ✓                       |
| Chassis                 |                         |
| Wheelbase mm            | 1410 + 1410             |
| Toolbox                 | ✓                       |
| Total length mm         | 9450 + 300 ramper       |
| Hydraulic 2.            | ✓                       |
| Shaft type              | SAF                     |
| Liftable axles          | 1. aksel                |
| Truck body / box        |                         |
| Bottom 70 mm træp       | lanker, riflet stålbund |
| Lashing rings in the bo | ottom 🗸 🗸               |
| Load highness mm        | 890                     |
| Foldable lashing rings  | ✓                       |
|                         |                         |

SAF axles - drum brakes, air suspension - axle lift on 1st axle - 235/75R17.5 M+S approved tires

Trailer info center control box which provides information on axle load, kilometers etc.

70 mm wooden planks at the bottom, as well as grooved steel above the wheel arches