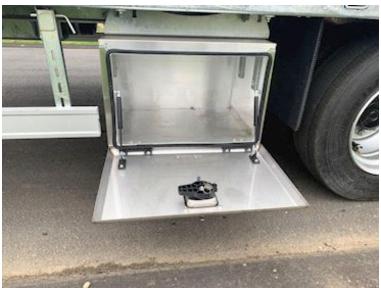

2 x 5 pcs. chop stick holes in edge rail - 12 pcs. 10-ton lashings - 12 pcs. 5-tonne lashings - Extension for spreading planks - 4 pieces wide load signs with extension

toolbox

57mm draw eye - Coupling height 700/800/900 mm - coupling length is 9450 mm + 300 mm ramps front gear support leg and 2 pcs. foldable support leg in the back for relief when loading via the ramps 1 pc. removable rotor light - 3 chamber LED rear lights - 1x15-pole + 2x7-pole light plug -