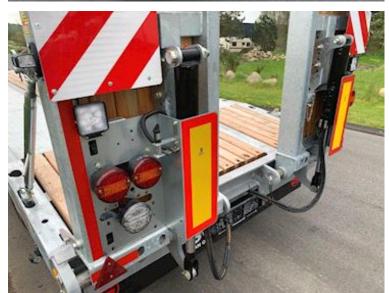

2 x 5 pcs. chop stick holes in edge rail - 12 pcs. 10-ton lashings - 12 pcs. 5-tonne lashings - Extension for spreading planks - 4 pieces wide load signs with extension

toolbox

57mm draw eye - Coupling height 700/800/900 mm - coupling length is 9450 mm + 300 mm ramps front gear support leg and 2 pcs. foldable support leg in the back for relief when loading via the ramps 1 pc. removable rotor light - 3 chamber LED rear lights - 1x15-pole + 2x7-pole light plug -