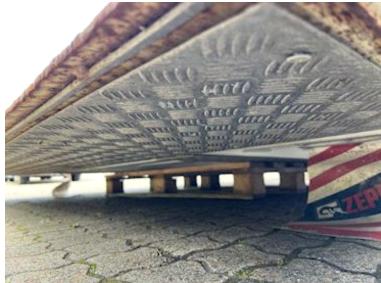

## Beskrivelse

Beautifully disassembled Zepro 2000 kg lift year 2018

Previously mounted on a lorry with a refrigerated box which has driven piece goods, thus not used much 2500 mm height steel plate - 2550 mm width which is surface treated on the driving surface and therefore no rust! Option to purchase a hand transmitter for remote control of the lift