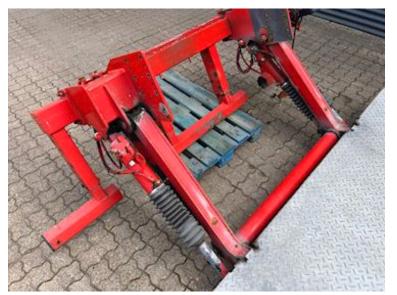

## Beskrivelse

Beautifully disassembled Zepro 2000 kg lift year 2018

Previously mounted on a lorry with a refrigerated box which has driven piece goods, thus not used much 2500 mm height steel plate - 2550 mm width which is surface treated on the driving surface and therefore no rust! Option to purchase a hand transmitter for remote control of the lift

Contact Scanvo +45 87244370 - or email salg@scanvo.dk

We have a number of spare parts for Zepro 2500 kg lifts in HD version which are sold, among other things. 2000 mm lifting plates + used rocker and lifting cylinders