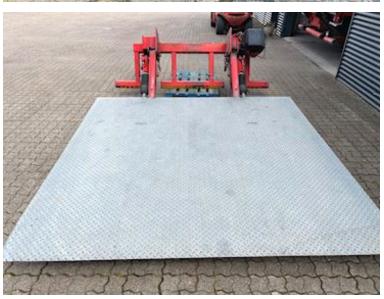

## Beskrivelse

Beautifully disassembled Zepro 2000 kg lift year 2018

Previously mounted on a lorry with a refrigerated box which has driven piece goods, thus not used much 2500 mm height steel plate - 2550 mm width which is surface treated on the driving surface and therefore no rust! Option to purchase a hand transmitter for remote control of the lift