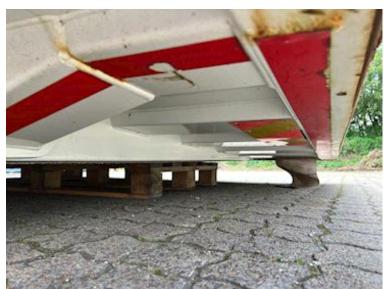

## Beskrivelse

Beautifully disassembled Zepro 2000 kg lift year 2018

Previously mounted on a lorry with a refrigerated box which has driven piece goods, thus not used much 2500 mm height steel plate - 2550 mm width which is surface treated on the driving surface and therefore no rust! Option to purchase a hand transmitter for remote control of the lift