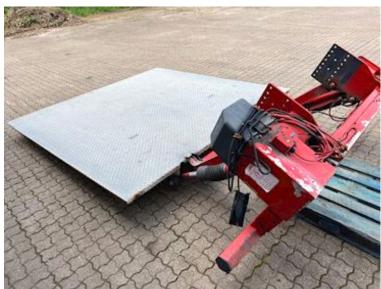

| Lift                 |                 |
|----------------------|-----------------|
| Lift kg              | 2000            |
| Make                 | zepro           |
| Hight at platform mm | 2500            |
| Model year           | 2018            |
| Model                | ZAHD 200-155 MA |
| Serie no.            | 344791          |

| Registration         |            |
|----------------------|------------|
| Model year           | 2018       |
| Reg. date            | 23-07-2018 |
| Chassis number (VIN) | 344791     |
| Ref. no.             | lift1      |

## Beskrivelse

Beautifully disassembled Zepro 2000 kg lift year 2018

Previously mounted on a lorry with a refrigerated box which has driven piece goods, thus not used much 2500 mm height steel plate - 2550 mm width which is surface treated on the driving surface and therefore no rust! Option to purchase a hand transmitter for remote control of the lift