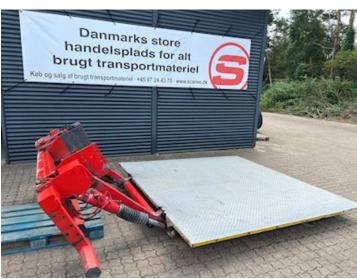

## Beskrivelse

Beautifully disassembled Zepro 2000 kg lift year 2018

Previously mounted on a lorry with a refrigerated box which has driven piece goods, thus not used much 2500 mm height steel plate - 2550 mm width which is surface treated on the driving surface and therefore no rust! Option to purchase a hand transmitter for remote control of the lift