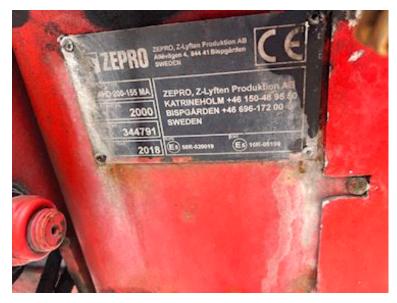

| Lift                 |                 |
|----------------------|-----------------|
| Lift kg              | 2000            |
| Make                 | zepro           |
| Hight at platform mm | 2500            |
| Model year           | 2018            |
| Model                | ZAHD 200-155 MA |
| Serie no.            | 344791          |

| Registration         |            |
|----------------------|------------|
| Model year           | 2018       |
| Reg. date            | 23-07-2018 |
| Chassis number (VIN) | 344791     |
| Ref. no.             | lift1      |