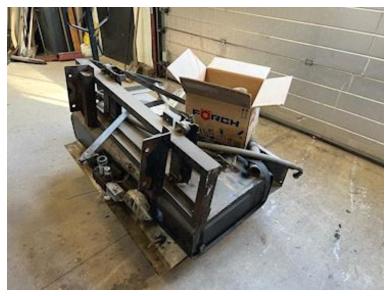

## Beskrivelse

Complete 2 string hydraulic system from HYVA removed from Scania with GRS905R gearbox

The tank has been placed behind the cab of a Scania with a 2900mm wheelbase

Has the following dimensions: L 1350 mm x D 300 mm x H 670 mm

Compartment capacity 252 Itr. working capacity 213 Itr.

accessories: gearbox power take-off - pump - pneumatic handle for operation inside the cab

The system is retrofitted to a used tractor and has only been in use on/off for approx. 4 years after we dismantled this when it was sold for export