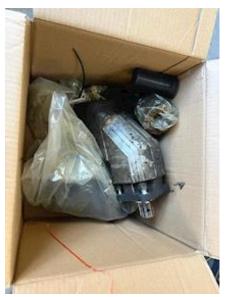

## Beskrivelse

Complete 2 string hydraulic system from HYVA removed from Scania with GRS905R gearbox

The tank has been placed behind the cab of a Scania with a 2900mm wheelbase

Has the following dimensions: L 1350 mm x D 300 mm x H 670 mm

Compartment capacity 252 Itr. working capacity 213 Itr.

accessories: gearbox power take-off - pump - pneumatic handle for operation inside the cab

The system is retrofitted to a used tractor and has only been in use on/off for approx. 4 years after we dismantled this when it was sold for export