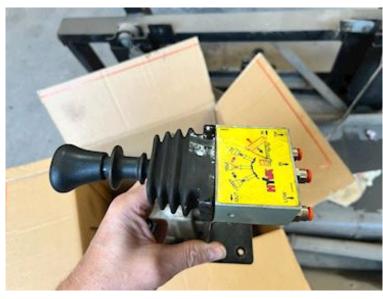

## Beskrivelse

Complete 2 string hydraulic system from HYVA removed from Scania with GRS905R gearbox

The tank has been placed behind the cab of a Scania with a 2900mm wheelbase

Has the following dimensions: L 1350 mm x D 300 mm x H 670 mm

Compartment capacity 252 Itr. working capacity 213 Itr.

accessories: gearbox power take-off - pump - pneumatic handle for operation inside the cab

The system is retrofitted to a used tractor and has only been in use on/off for approx. 4 years after we dismantled this when it was sold for export