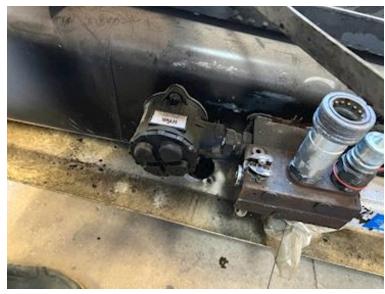

| Coupling           |       |
|--------------------|-------|
| Hydraulic coupling | 2 stk |
| Tank               |       |
| Litre              | 252   |

## Beskrivelse

Complete 2 string hydraulic system from HYVA removed from Scania with GRS905R gearbox

The tank has been placed behind the cab of a Scania with a 2900mm wheelbase

Has the following dimensions: L 1350 mm x D 300 mm x H 670 mm