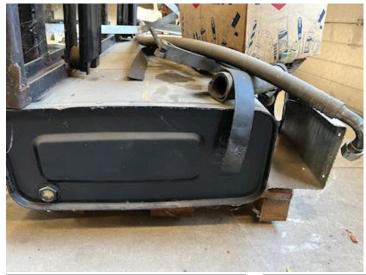

## Beskrivelse

Complete 2 string hydraulic system from HYVA removed from Scania with GRS905R gearbox

The tank has been placed behind the cab of a Scania with a 2900mm wheelbase

Has the following dimensions: L 1350 mm x D 300 mm x H 670 mm

Compartment capacity 252 Itr. working capacity 213 Itr.

accessories: gearbox power take-off - pump - pneumatic handle for operation inside the cab

The system is retrofitted to a used tractor and has only been in use on/off for approx. 4 years after we dismantled this when it was sold for export