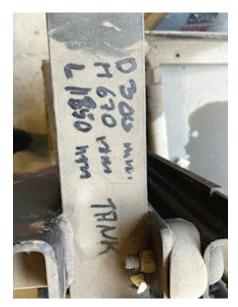

## Beskrivelse

Complete 2 string hydraulic system from HYVA removed from Scania with GRS905R gearbox

The tank has been placed behind the cab of a Scania with a 2900mm wheelbase

Has the following dimensions: L 1350 mm x D 300 mm x H 670 mm