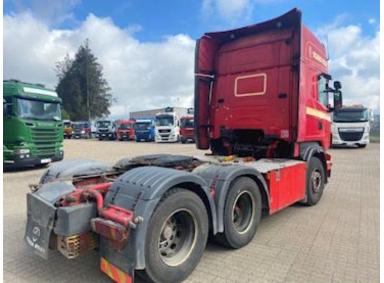

## Beskrivelse

Complete 2 string hydraulic system from HYVA removed from Scania with GRS905R gearbox

The tank has been placed behind the cab of a Scania with a 2900mm wheelbase

Has the following dimensions: L 1350 mm x D 300 mm x H 670 mm

Compartment capacity 252 Itr. working capacity 213 Itr.

accessories: gearbox power take-off - pump - pneumatic handle for operation inside the cab

The system is retrofitted to a used tractor and has only been in use on/off for approx. 4 years after we dismantled this when it was sold for export