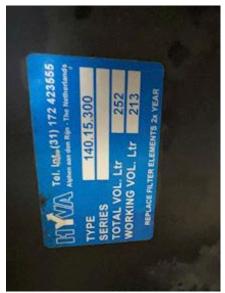

| Coupling           |       |
|--------------------|-------|
| Hydraulic coupling | 2 stk |
| Tank               |       |
| Litre              | 252   |

Compartment capacity 252 Itr. working capacity 213 Itr.

accessories: gearbox power take-off - pump - pneumatic handle for operation inside the cab

The system is retrofitted to a used tractor and has only been in use on/off for approx. 4 years after we dismantled this when it was sold for export