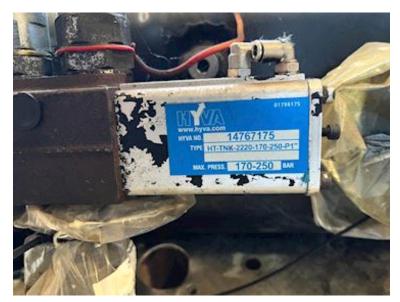

| Coupling           |       |
|--------------------|-------|
| Hydraulic coupling | 2 stk |
| Tank               |       |
| Litre              | 252   |

## Beskrivelse

Complete 2 string hydraulic system from HYVA removed from Scania with GRS905R gearbox

The tank has been placed behind the cab of a Scania with a 2900mm wheelbase

Has the following dimensions: L 1350 mm x D 300 mm x H 670 mm

Compartment capacity 252 Itr. working capacity 213 Itr.

accessories: gearbox power take-off - pump - pneumatic handle for operation inside the cab

The system is retrofitted to a used tractor and has only been in use on/off for approx. 4 years after we dismantled this when it was sold for export