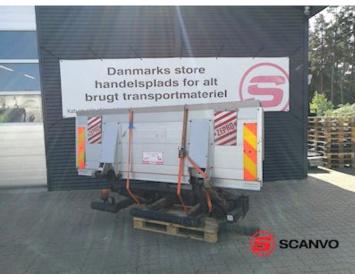

## Beskrivelse

Zepro 1500 kg lift with folding ALU plate model Z150-155 MA year 2009 disassembled from chassis-operable-condition with normal wear and tear

In addition, we have a lot of used lifts in stock as well as many loose parts such as steel and aluminum lift plates and lifting 7 tilt cylinders