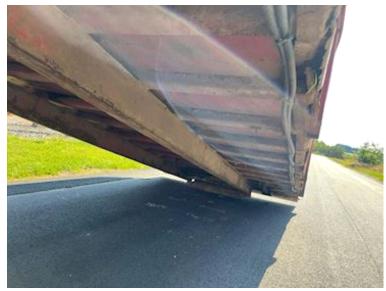

There is a broken hinged fitting on the back cover which must be removed before use so that it can open and close The bed base is level and may have been made of Hardox (however, we reserve the right to say whether it is Hardox)

The side skirts on both sides at the bottom are very rusty cosmetically it can look bad but can easily be improved by welding a piece of flat iron on and thus stabilizing the side. The bottom + crossbars are intact, so the bottom and bars are well connected - Small puncture damage in bib