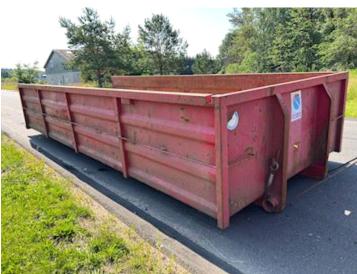

## Beskrivelse

Regular HC Container 6000 mm /14m3 container for cable hoist

External total length 6300 mm - internal bed dimensions approx. L 6000 x H 1000 x W 2300 mm - volume 14 m3 300 mm high rear bumper with hydraulic cylinder - the hoses are led forward in the middle of the container so that the oil outlet for the pendulum side can be used

There is a broken hinged fitting on the back cover which must be removed before use so that it can open and close The bed base is level and may have been made of Hardox (however, we reserve the right to say whether it is Hardox)

The side skirts on both sides at the bottom are very rusty cosmetically it can look bad but can easily be improved by welding a piece of flat iron on and thus stabilizing the side. The bottom + crossbars are intact, so the bottom and bars are well connected - Small puncture damage in bib

Prepared for a top-hung rear bib in the back, as well as suspension for the one in the front - Middle roller in the back - Welded-on number of replacement HC 1970 - 8739

See all our containers on the website www.scanvo.dk or new ones on www.scanconcontainers.dk