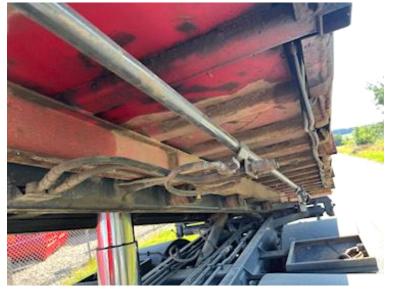

| Hoist                    |      |
|--------------------------|------|
| Wire                     | ✓    |
| Air to the aut. tailgate | ✔    |
| Stop mm                  | 5600 |

Prepared for a top-hung rear bib in the back, as well as suspension for the one in the front - Middle roller in the back - Welded-on number of replacement HC 1970 - 8739

See all our containers on the website www.scanvo.dk or new ones on www.scanconcontainers.dk