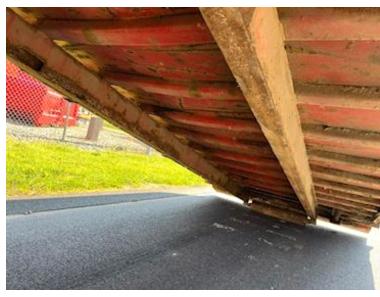

## Beskrivelse

Regular HC Container 6000 mm /14m3 container for cable hoist

External total length 6300 mm - internal bed dimensions approx. L 6000 x H 1000 x W 2300 mm - volume 14 m3 300 mm high rear bumper with hydraulic cylinder - the hoses are led forward in the middle of the container so that the oil outlet for the pendulum side can be used

There is a broken hinged fitting on the back cover which must be removed before use so that it can open and close The bed base is level and may have been made of Hardox (however, we reserve the right to say whether it is Hardox)