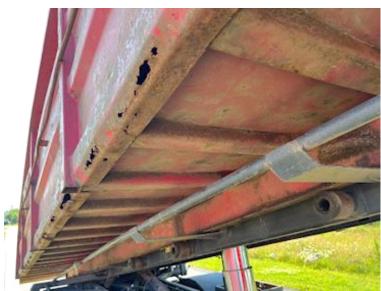

The side skirts on both sides at the bottom are very rusty cosmetically it can look bad but can easily be improved by welding a piece of flat iron on and thus stabilizing the side. The bottom + crossbars are intact, so the bottom and bars are well connected - Small puncture damage in bib

Prepared for a top-hung rear bib in the back, as well as suspension for the one in the front - Middle roller in the back - Welded-on number of replacement HC 1970 - 8739

See all our containers on the website www.scanvo.dk or new ones on www.scanconcontainers.dk