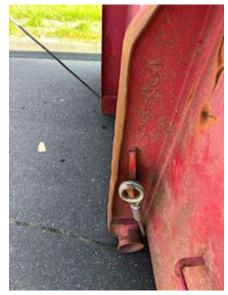

There is a broken hinged fitting on the back cover which must be removed before use so that it can open and close The bed base is level and may have been made of Hardox (however, we reserve the right to say whether it is Hardox)

Prepared for a top-hung rear bib in the back, as well as suspension for the one in the front - Middle roller in the back - Welded-on number of replacement HC 1970 - 8739

See all our containers on the website www.scanvo.dk or new ones on www.scanconcontainers.dk