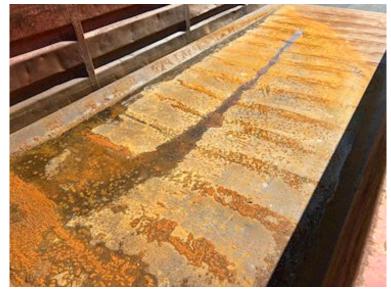

There is a broken hinged fitting on the back cover which must be removed before use so that it can open and close The bed base is level and may have been made of Hardox (however, we reserve the right to say whether it is Hardox)

The side skirts on both sides at the bottom are very rusty cosmetically it can look bad but can easily be improved by welding a piece of flat iron on and thus stabilizing the side. The bottom + crossbars are intact, so the bottom and bars are well connected - Small puncture damage in bib