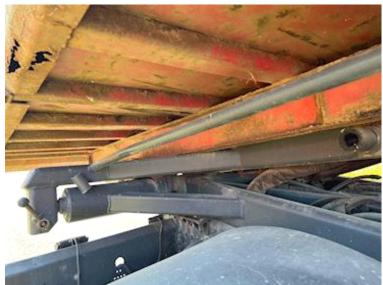

The side skirts on both sides at the bottom are very rusty cosmetically it can look bad but can easily be improved by welding a piece of flat iron on and thus stabilizing the side. The bottom + crossbars are intact, so the bottom and bars are well connected - Small puncture damage in bib

Prepared for a top-hung rear bib in the back, as well as suspension for the one in the front - Middle roller in the back - Welded-on number of replacement HC 1970 - 8739

See all our containers on the website www.scanvo.dk or new ones on www.scanconcontainers.dk