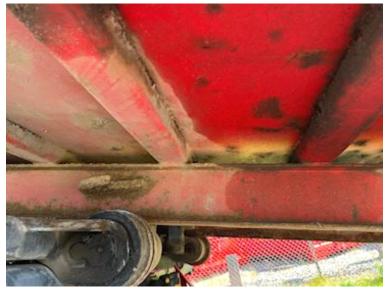

The side skirts on both sides at the bottom are very rusty cosmetically it can look bad but can easily be improved by welding a piece of flat iron on and thus stabilizing the side. The bottom + crossbars are intact, so the bottom and bars are well connected - Small puncture damage in bib