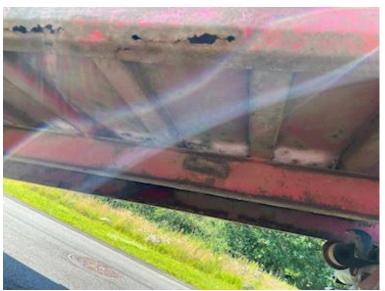

The side skirts on both sides at the bottom are very rusty cosmetically it can look bad but can easily be improved by welding a piece of flat iron on and thus stabilizing the side. The bottom + crossbars are intact, so the bottom and bars are well connected - Small puncture damage in bib