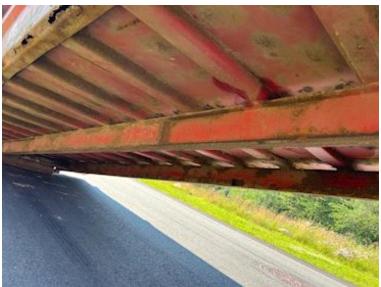

There is a broken hinged fitting on the back cover which must be removed before use so that it can open and close The bed base is level and may have been made of Hardox (however, we reserve the right to say whether it is Hardox)

The side skirts on both sides at the bottom are very rusty cosmetically it can look bad but can easily be improved by welding a piece of flat iron on and thus stabilizing the side. The bottom + crossbars are intact, so the bottom and bars are well connected - Small puncture damage in bib