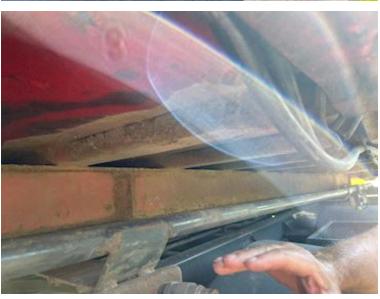

There is a broken hinged fitting on the back cover which must be removed before use so that it can open and close The bed base is level and may have been made of Hardox (however, we reserve the right to say whether it is Hardox)

The side skirts on both sides at the bottom are very rusty cosmetically it can look bad but can easily be improved by welding a piece of flat iron on and thus stabilizing the side. The bottom + crossbars are intact, so the bottom and bars are well connected - Small puncture damage in bib