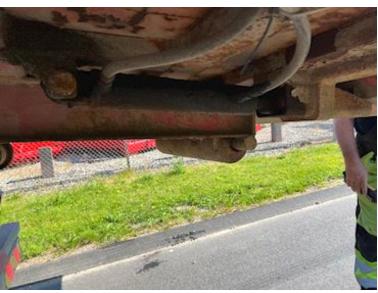

## Beskrivelse

Regular HC Container 6000 mm /14m3 container for cable hoist

External total length 6300 mm - internal bed dimensions approx. L 6000 x H 1000 x W 2300 mm - volume 14 m3 300 mm high rear bumper with hydraulic cylinder - the hoses are led forward in the middle of the container so that the oil outlet for the pendulum side can be used