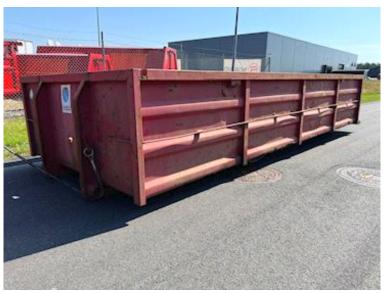

## Beskrivelse

Regular HC Container 6000 mm /14m3 container for cable hoist

External total length 6300 mm - internal bed dimensions approx. L 6000 x H 1000 x W 2300 mm - volume 14 m3 300 mm high rear bumper with hydraulic cylinder - the hoses are led forward in the middle of the container so that the oil outlet for the pendulum side can be used