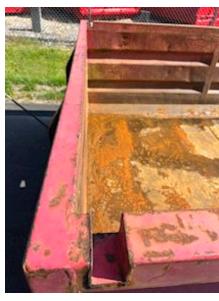

There is a broken hinged fitting on the back cover which must be removed before use so that it can open and close The bed base is level and may have been made of Hardox (however, we reserve the right to say whether it is Hardox)

The side skirts on both sides at the bottom are very rusty cosmetically it can look bad but can easily be improved by welding a piece of flat iron on and thus stabilizing the side. The bottom + crossbars are intact, so the bottom and bars are well connected - Small puncture damage in bib