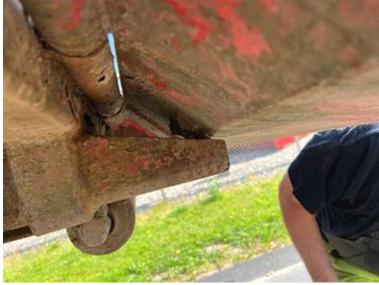

There is a broken hinged fitting on the back cover which must be removed before use so that it can open and close The bed base is level and may have been made of Hardox (however, we reserve the right to say whether it is Hardox)

Prepared for a top-hung rear bib in the back, as well as suspension for the one in the front - Middle roller in the back - Welded-on number of replacement HC 1970 - 8739

See all our containers on the website www.scanvo.dk or new ones on www.scanconcontainers.dk