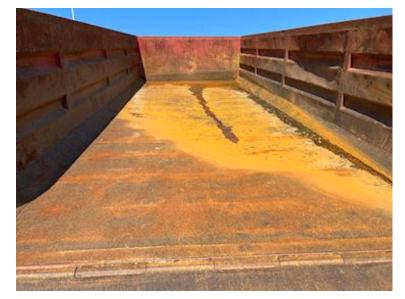

## Beskrivelse

Regular HC Container 6000 mm /14m3 container for cable hoist

External total length 6300 mm - internal bed dimensions approx. L 6000 x H 1000 x W 2300 mm - volume 14 m3 300 mm high rear bumper with hydraulic cylinder - the hoses are led forward in the middle of the container so that the oil outlet for the pendulum side can be used

There is a broken hinged fitting on the back cover which must be removed before use so that it can open and close The bed base is level and may have been made of Hardox (however, we reserve the right to say whether it is Hardox)