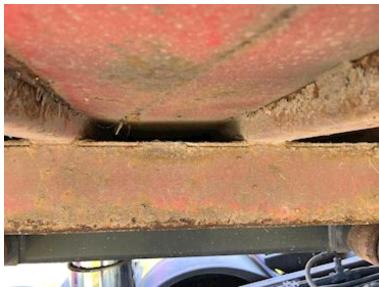

There is a broken hinged fitting on the back cover which must be removed before use so that it can open and close The bed base is level and may have been made of Hardox (however, we reserve the right to say whether it is Hardox)

The side skirts on both sides at the bottom are very rusty cosmetically it can look bad but can easily be improved by welding a piece of flat iron on and thus stabilizing the side. The bottom + crossbars are intact, so the bottom and bars are well connected - Small puncture damage in bib