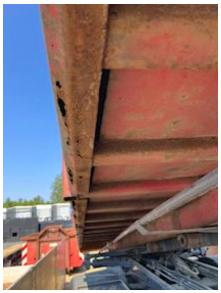

The side skirts on both sides at the bottom are very rusty cosmetically it can look bad but can easily be improved by welding a piece of flat iron on and thus stabilizing the side. The bottom + crossbars are intact, so the bottom and bars are well connected - Small puncture damage in bib