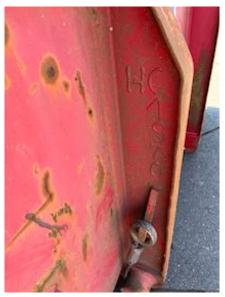

| Registration         |        |
|----------------------|--------|
| Model year           | ukendt |
| Chassis number (VIN) | 8739   |
| Ref. no.             | 3921   |
| Brand new            | <      |

Prepared for a top-hung rear bib in the back, as well as suspension for the one in the front - Middle roller in the back - Welded-on number of replacement HC 1970 - 8739

See all our containers on the website www.scanvo.dk or new ones on www.scanconcontainers.dk