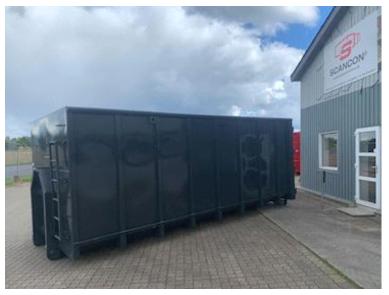

## Beskrivelse

Instant delivery!

Brand new 32m3 Scancon Strong-Liner model S6032

H: 2200 mm x W: 2350 mm x L: 6000 mm - external length: 6300 mm - volume 32m3 - 5 mm. bottom and 3 mm. sides - pull-up tower for hook and wire hoist - Side-hinged rear doors - Painted in RAL 3001 signal red (Colour can be changed up to 2 weeks before delivery) - 750 mm. at a distance - strong lashing rod, long outside - steps on front door inside and outside.

The container shown is in 28m3 which is 200mm lower.

The one in stock is also painted in RAL 7021 Black Grey.

We have several sizes in stock for immediate delivery - see our website www.scanvo.dk