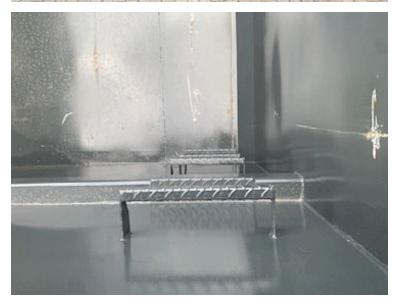

## Beskrivelse

Instant delivery!

Brand new 32m3 Scancon Strong-Liner model S6032

H: 2200 mm x W: 2350 mm x L: 6000 mm - external length: 6300 mm - volume 32m3 - 5 mm. bottom and 3 mm. sides - pull-up tower for hook and wire hoist - Side-hinged rear doors - Painted in RAL 3001 signal red (Colour can be changed up to 2 weeks before delivery) - 750 mm. at a distance - strong lashing rod, long outside - steps on front door inside and outside.