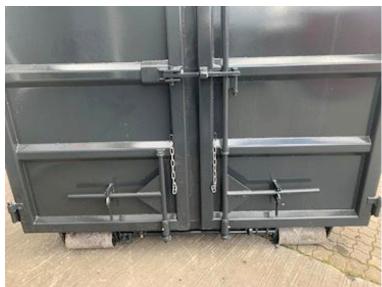

## Beskrivelse

Instant delivery!

Brand new 32m3 Scancon Strong-Liner model S6032

H: 2200 mm x W: 2350 mm x L: 6000 mm - external length: 6300 mm - volume 32m3 - 5 mm. bottom and 3 mm. sides - pull-up tower for hook and wire hoist - Side-hinged rear doors - Painted in RAL 3001 signal red (Colour can be changed up to 2 weeks before delivery) - 750 mm. at a distance - strong lashing rod, long outside - steps on front door inside and outside.

The container shown is in 28m3 which is 200mm lower.

The one in stock is also painted in RAL 7021 Black Grey.

We have several sizes in stock for immediate delivery - see our website www.scanvo.dk