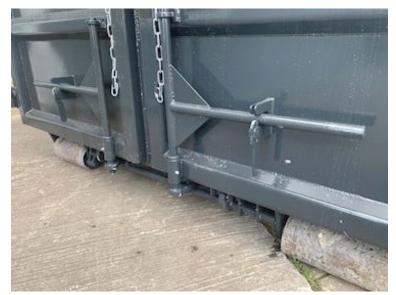

## Beskrivelse

Instant delivery!

Brand new 32m3 Scancon Strong-Liner model S6032

H: 2200 mm x W: 2350 mm x L: 6000 mm - external length: 6300 mm - volume 32m3 - 5 mm. bottom and 3 mm. sides - pull-up tower for hook and wire hoist - Side-hinged rear doors - Painted in RAL 3001 signal red (Colour can be changed up to 2 weeks before delivery) - 750 mm. at a distance - strong lashing rod, long outside - steps on front door inside and outside.

The container shown is in 28m3 which is 200mm lower.

The one in stock is also painted in RAL 7021 Black Grey.

We have several sizes in stock for immediate delivery - see our website www.scanvo.dk