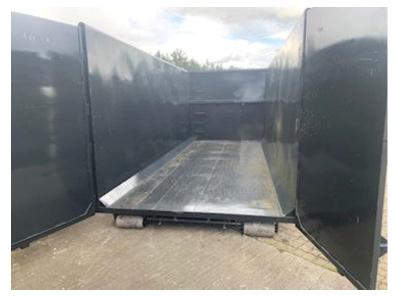

## Beskrivelse

Instant delivery!

Brand new 32m3 Scancon Strong-Liner model S6032

H: 2200 mm x W: 2350 mm x L: 6000 mm - external length: 6300 mm - volume 32m3 - 5 mm. bottom and 3 mm. sides - pull-up tower for hook and wire hoist - Side-hinged rear doors - Painted in RAL 3001 signal red (Colour can be changed up to 2 weeks before delivery) - 750 mm. at a distance - strong lashing rod, long outside - steps on front door inside and outside.

The container shown is in 28m3 which is 200mm lower.

The one in stock is also painted in RAL 7021 Black Grey.

We have several sizes in stock for immediate delivery - see our website www.scanvo.dk