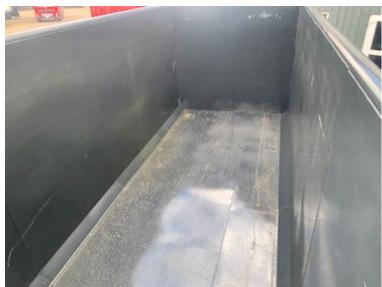

## Beskrivelse

Instant delivery!

Brand new 32m3 Scancon Strong-Liner model S6032

H: 2200 mm x W: 2350 mm x L: 6000 mm - external length: 6300 mm - volume 32m3 - 5 mm. bottom and 3 mm. sides - pull-up tower for hook and wire hoist - Side-hinged rear doors - Painted in RAL 3001 signal red (Colour can be changed up to 2 weeks before delivery) - 750 mm. at a distance - strong lashing rod, long outside - steps on front door inside and outside.