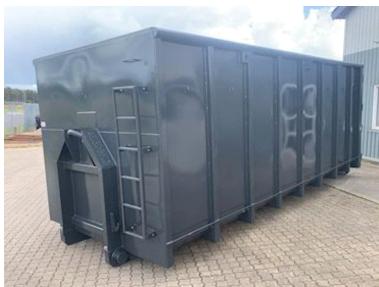

## Beskrivelse

Instant delivery!

Brand new 32m3 Scancon Strong-Liner model S6032

H: 2200 mm x W: 2350 mm x L: 6000 mm - external length: 6300 mm - volume 32m3 - 5 mm. bottom and 3 mm. sides - pull-up tower for hook and wire hoist - Side-hinged rear doors - Painted in RAL 3001 signal red (Colour can be changed up to 2 weeks before delivery) - 750 mm. at a distance - strong lashing rod, long outside - steps on front door inside and outside.

The container shown is in 28m3 which is 200mm lower.

The one in stock is also painted in RAL 7021 Black Grey.

We have several sizes in stock for immediate delivery - see our website www.scanvo.dk