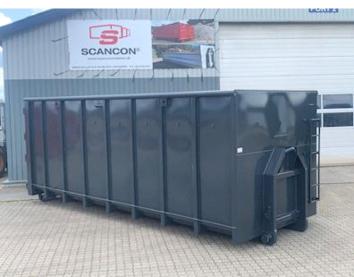

## Beskrivelse

Instant delivery!

Brand new 32m3 Scancon Strong-Liner model S6032

H: 2200 mm x W: 2350 mm x L: 6000 mm - external length: 6300 mm - volume 32m3 - 5 mm. bottom and 3 mm. sides - pull-up tower for hook and wire hoist - Side-hinged rear doors - Painted in RAL 3001 signal red (Colour can be changed up to 2 weeks before delivery) - 750 mm. at a distance - strong lashing rod, long outside - steps on front door inside and outside.

The container shown is in 28m3 which is 200mm lower.

The one in stock is also painted in RAL 7021 Black Grey.

We have several sizes in stock for immediate delivery - see our website www.scanvo.dk