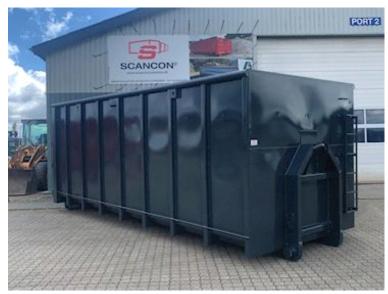

## Beskrivelse

Instant delivery!

Brand new 32m3 Scancon Strong-Liner model S6032

H: 2200 mm x W: 2350 mm x L: 6000 mm - external length: 6300 mm - volume 32m3 - 5 mm. bottom and 3 mm. sides - pull-up tower for hook and wire hoist - Side-hinged rear doors - Painted in RAL 3001 signal red (Colour can be changed up to 2 weeks before delivery) - 750 mm. at a distance - strong lashing rod, long outside - steps on front door inside and outside.

The container shown is in 28m3 which is 200mm lower.

The one in stock is also painted in RAL 7021 Black Grey.

We have several sizes in stock for immediate delivery - see our website www.scanvo.dk