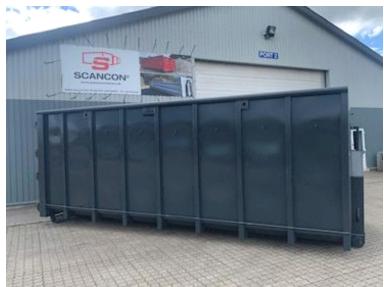

## Beskrivelse

Instant delivery!

Brand new 32m3 Scancon Strong-Liner model S6032

H: 2200 mm x W: 2350 mm x L: 6000 mm - external length: 6300 mm - volume 32m3 - 5 mm. bottom and 3 mm. sides - pull-up tower for hook and wire hoist - Side-hinged rear doors - Painted in RAL 3001 signal red (Colour can be changed up to 2 weeks before delivery) - 750 mm. at a distance - strong lashing rod, long outside - steps on front door inside and outside.

The container shown is in 28m3 which is 200mm lower.

The one in stock is also painted in RAL 7021 Black Grey.

We have several sizes in stock for immediate delivery - see our website www.scanvo.dk