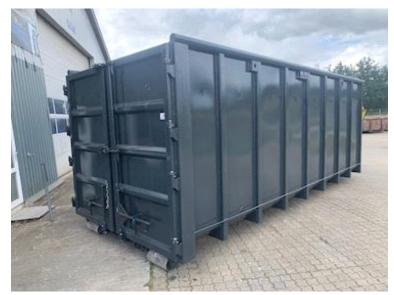

## Beskrivelse

Instant delivery!

Brand new 32m3 Scancon Strong-Liner model S6032

H: 2200 mm x W: 2350 mm x L: 6000 mm - external length: 6300 mm - volume 32m3 - 5 mm. bottom and 3 mm. sides - pull-up tower for hook and wire hoist - Side-hinged rear doors - Painted in RAL 3001 signal red (Colour can be changed up to 2 weeks before delivery) - 750 mm. at a distance - strong lashing rod, long outside - steps on front door inside and outside.

The container shown is in 28m3 which is 200mm lower.

The one in stock is also painted in RAL 7021 Black Grey.

We have several sizes in stock for immediate delivery - see our website www.scanvo.dk