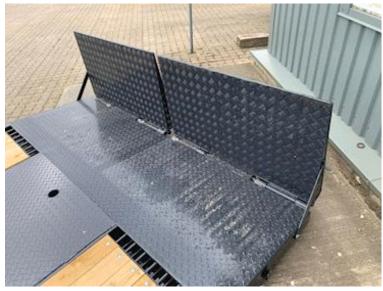

## Beskrivelse

Instant delivery!

Brand new Scancon MLX7000R Luxus version of machine bed

With hinge + 2 pcs. L650 x 1200 folding ramps in the back

Pull-up for both wire and hook hoist

Built with the following Inv. dimensions: L 7000 (Incl. hinge) x H 1500 x W 2550 mm - Wooden base + iron door - The bed base is equipped with a multi-hole system so that heavy loads can be driven, which can be easily secured Further reinforced with 1 x UNP200 vanger on each side as an edge rail for driving w/heavy loads

Lacquered in black gray (RAL 7021)

Note the low ramp-up speed of only approx. 7 degrees when the ramps are folded down + a continuous flat bed when they are folded up

We also have a similar machine bed in 6500mm in stock - as well as an alternative basic machine bed on the way in - see more at scanconcontainers.dk