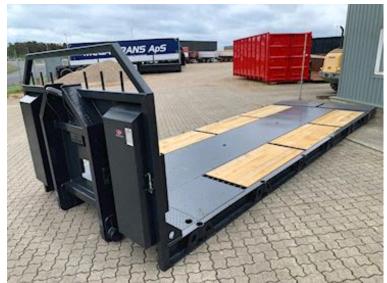

## Beskrivelse

Instant delivery!

Brand new Scancon MLX7000R Luxus version of machine bed

With hinge + 2 pcs. L650 x 1200 folding ramps in the back

Pull-up for both wire and hook hoist

Built with the following Inv. dimensions: L 7000 (Incl. hinge) x H 1500 x W 2550 mm - Wooden base + iron door - The bed base is equipped with a multi-hole system so that heavy loads can be driven, which can be easily secured Further reinforced with 1 x UNP200 vanger on each side as an edge rail for driving w/heavy loads

a total of 16 pcs. walking stick holes w/ 10 pcs. accompanying walking sticks - Tool cabinet in the front on both sides for chains - Prepared for container locks for 20-foot container - A wealth of lashing possibilities in the bottom of the barn!

Lacquered in black gray (RAL 7021)

Note the low ramp-up speed of only approx. 7 degrees when the ramps are folded down + a continuous flat bed when they are folded up

We also have a similar machine bed in 6500mm in stock - as well as an alternative basic machine bed on the way in - see more at scanconcontainers.dk