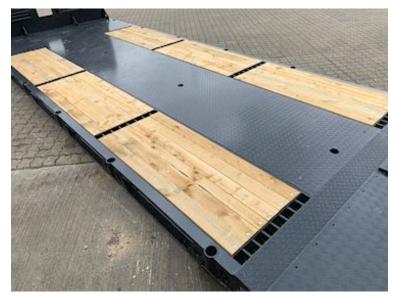

## Beskrivelse

Instant delivery!

Brand new Scancon MLX7000R Luxus version of machine bed

With hinge + 2 pcs. L650 x 1200 folding ramps in the back

Pull-up for both wire and hook hoist

Built with the following Inv. dimensions: L 7000 (Incl. hinge) x H 1500 x W 2550 mm - Wooden base + iron door - The bed base is equipped with a multi-hole system so that heavy loads can be driven, which can be easily secured Further reinforced with 1 x UNP200 vanger on each side as an edge rail for driving w/heavy loads

a total of 16 pcs. walking stick holes w/ 10 pcs. accompanying walking sticks - Tool cabinet in the front on both sides for chains - Prepared for container locks for 20-foot container - A wealth of lashing possibilities in the bottom of the barn!