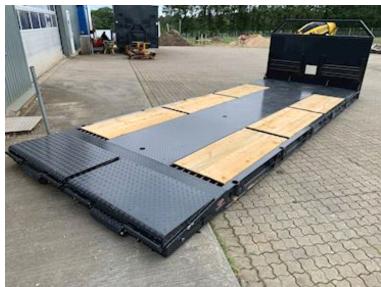

## Beskrivelse

Instant delivery!

Brand new Scancon MLX7000R Luxus version of machine bed

With hinge + 2 pcs. L650 x 1200 folding ramps in the back

Pull-up for both wire and hook hoist

Built with the following Inv. dimensions: L 7000 (Incl. hinge) x H 1500 x W 2550 mm - Wooden base + iron door - The bed base is equipped with a multi-hole system so that heavy loads can be driven, which can be easily secured Further reinforced with 1 x UNP200 vanger on each side as an edge rail for driving w/heavy loads

a total of 16 pcs. walking stick holes w/ 10 pcs. accompanying walking sticks - Tool cabinet in the front on both sides for chains - Prepared for container locks for 20-foot container - A wealth of lashing possibilities in the bottom of the barn!

Lacquered in black gray (RAL 7021)

Note the low ramp-up speed of only approx. 7 degrees when the ramps are folded down + a continuous flat bed when they are folded up

We also have a similar machine bed in 6500mm in stock - as well as an alternative basic machine bed on the way in - see more at scanconcontainers.dk