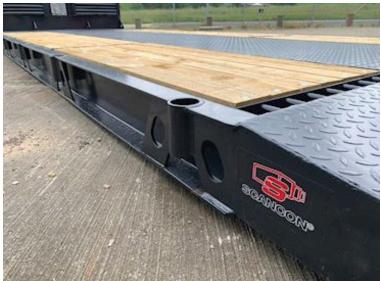

## Beskrivelse

Instant delivery!

Brand new Scancon MLX7000R Luxus version of machine bed

With hinge + 2 pcs. L650 x 1200 folding ramps in the back

Pull-up for both wire and hook hoist

Built with the following Inv. dimensions: L 7000 (Incl. hinge) x H 1500 x W 2550 mm - Wooden base + iron door - The bed base is equipped with a multi-hole system so that heavy loads can be driven, which can be easily secured Further reinforced with 1 x UNP200 vanger on each side as an edge rail for driving w/heavy loads