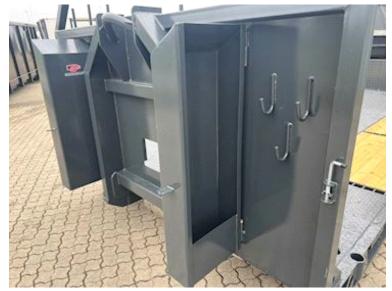

a total of 16 pcs. walking stick holes w/ 10 pcs. accompanying walking sticks - Tool cabinet in the front on both sides for chains - Prepared for container locks for 20-foot container - A wealth of lashing possibilities in the bottom of the barn!