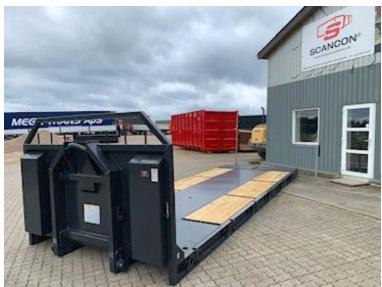

## Beskrivelse

Instant delivery!

Brand new Scancon MLX7000R Luxus version of machine bed

With hinge + 2 pcs. L650 x 1200 folding ramps in the back

Pull-up for both wire and hook hoist

Built with the following Inv. dimensions: L 7000 (Incl. hinge) x H 1500 x W 2550 mm - Wooden base + iron door - The bed base is equipped with a multi-hole system so that heavy loads can be driven, which can be easily secured Further reinforced with 1 x UNP200 vanger on each side as an edge rail for driving w/heavy loads

Lacquered in black gray (RAL 7021)

Note the low ramp-up speed of only approx. 7 degrees when the ramps are folded down + a continuous flat bed when they are folded up

We also have a similar machine bed in 6500mm in stock - as well as an alternative basic machine bed on the way in - see more at scanconcontainers.dk