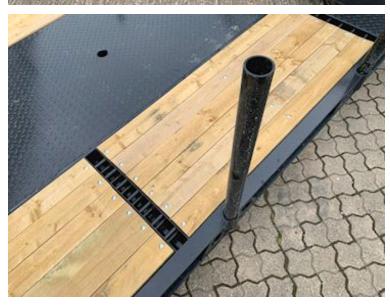

a total of 16 pcs. walking stick holes w/ 10 pcs. accompanying walking sticks - Tool cabinet in the front on both sides for chains - Prepared for container locks for 20-foot container - A wealth of lashing possibilities in the bottom of the barn!