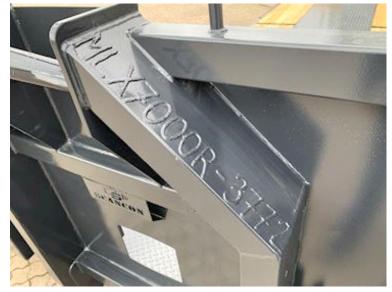

| Weight         |            |
|----------------|------------|
| Tare weight kg | ca 2450 kg |

| Registration         |               |
|----------------------|---------------|
| Model year           | Fabriksny     |
| Chassis number (VIN) | MLX7000R-3772 |
| Ref. no.             | MLX7000R      |
| Container            |               |
| Side rolls           | ✓             |