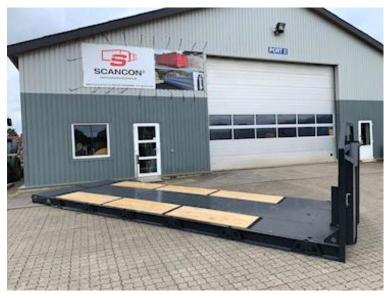

## Beskrivelse

Instant delivery!

Brand new Scancon MLX7000R Luxus version of machine bed

With hinge + 2 pcs. L650 x 1200 folding ramps in the back

Pull-up for both wire and hook hoist

Built with the following Inv. dimensions: L 7000 (Incl. hinge) x H 1500 x W 2550 mm - Wooden base + iron door - The bed base is equipped with a multi-hole system so that heavy loads can be driven, which can be easily secured Further reinforced with 1 x UNP200 vanger on each side as an edge rail for driving w/heavy loads

Lacquered in black gray (RAL 7021)

Note the low ramp-up speed of only approx. 7 degrees when the ramps are folded down + a continuous flat bed when they are folded up

We also have a similar machine bed in 6500mm in stock - as well as an alternative basic machine bed on the way in - see more at scanconcontainers.dk