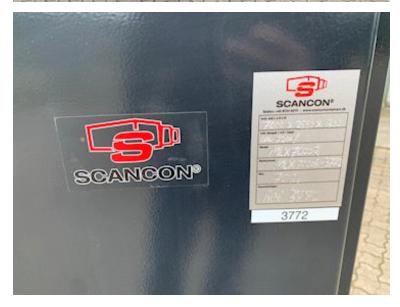

| Weight         |            |
|----------------|------------|
| Tare weight kg | ca 2450 kg |

| Registration         |               |
|----------------------|---------------|
| Model year           | Fabriksny     |
| Chassis number (VIN) | MLX7000R-3772 |
| Ref. no.             | MLX7000R      |
| Container            |               |
| Side rolls           | ✓             |