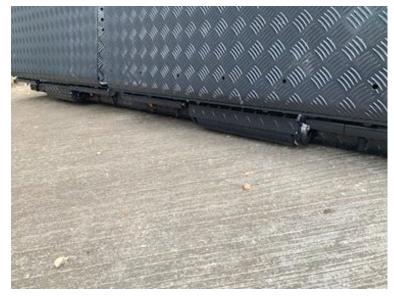

## Beskrivelse

Instant delivery!

Brand new Scancon MLX7000R Luxus version of machine bed

With hinge + 2 pcs. L650 x 1200 folding ramps in the back

Pull-up for both wire and hook hoist

Built with the following Inv. dimensions: L 7000 (Incl. hinge) x H 1500 x W 2550 mm - Wooden base + iron door - The bed base is equipped with a multi-hole system so that heavy loads can be driven, which can be easily secured Further reinforced with 1 x UNP200 vanger on each side as an edge rail for driving w/heavy loads

a total of 16 pcs. walking stick holes w/ 10 pcs. accompanying walking sticks - Tool cabinet in the front on both sides for chains - Prepared for container locks for 20-foot container - A wealth of lashing possibilities in the bottom of the barn!