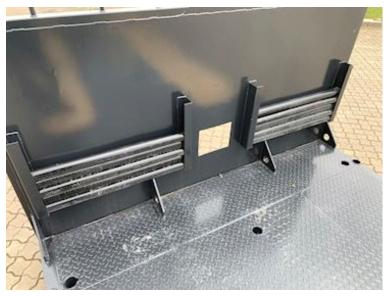

a total of 16 pcs. walking stick holes w/ 10 pcs. accompanying walking sticks - Tool cabinet in the front on both sides for chains - Prepared for container locks for 20-foot container - A wealth of lashing possibilities in the bottom of the barn!