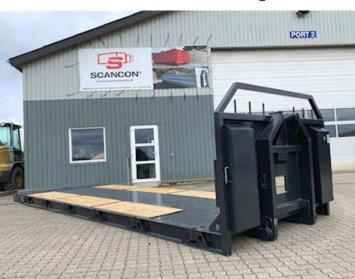

## Beskrivelse

Instant delivery!

Brand new Scancon MLX7000R Luxus version of machine bed

With hinge + 2 pcs. L650 x 1200 folding ramps in the back

Pull-up for both wire and hook hoist

Built with the following Inv. dimensions: L 7000 (Incl. hinge) x H 1500 x W 2550 mm - Wooden base + iron door - The bed base is equipped with a multi-hole system so that heavy loads can be driven, which can be easily secured Further reinforced with 1 x UNP200 vanger on each side as an edge rail for driving w/heavy loads

a total of 16 pcs. walking stick holes w/ 10 pcs. accompanying walking sticks - Tool cabinet in the front on both sides for chains - Prepared for container locks for 20-foot container - A wealth of lashing possibilities in the bottom of the barn!

Lacquered in black gray (RAL 7021)

Note the low ramp-up speed of only approx. 7 degrees when the ramps are folded down + a continuous flat bed when they are folded up

We also have a similar machine bed in 6500mm in stock - as well as an alternative basic machine bed on the way in - see more at scanconcontainers.dk