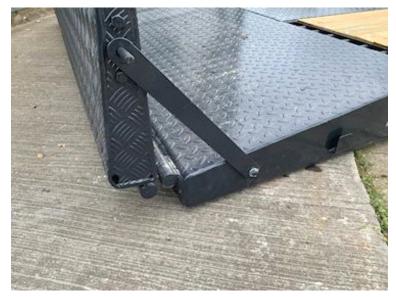

## Beskrivelse

Instant delivery!

Brand new Scancon MLX7000R Luxus version of machine bed

With hinge + 2 pcs. L650 x 1200 folding ramps in the back

Pull-up for both wire and hook hoist

Built with the following Inv. dimensions: L 7000 (Incl. hinge) x H 1500 x W 2550 mm - Wooden base + iron door - The bed base is equipped with a multi-hole system so that heavy loads can be driven, which can be easily secured Further reinforced with 1 x UNP200 vanger on each side as an edge rail for driving w/heavy loads

Lacquered in black gray (RAL 7021)

Note the low ramp-up speed of only approx. 7 degrees when the ramps are folded down + a continuous flat bed when they are folded up

We also have a similar machine bed in 6500mm in stock - as well as an alternative basic machine bed on the way in - see more at scanconcontainers.dk