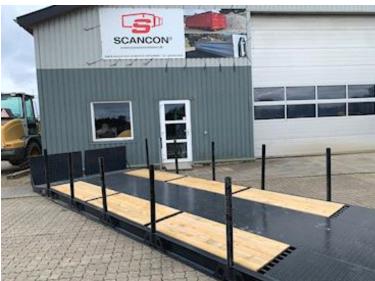

## Beskrivelse

Instant delivery!

Brand new Scancon MLX7000R Luxus version of machine bed

With hinge + 2 pcs. L650 x 1200 folding ramps in the back

Pull-up for both wire and hook hoist

Built with the following Inv. dimensions: L 7000 (Incl. hinge) x H 1500 x W 2550 mm - Wooden base + iron door - The bed base is equipped with a multi-hole system so that heavy loads can be driven, which can be easily secured Further reinforced with 1 x UNP200 vanger on each side as an edge rail for driving w/heavy loads

a total of 16 pcs. walking stick holes w/ 10 pcs. accompanying walking sticks - Tool cabinet in the front on both sides for chains - Prepared for container locks for 20-foot container - A wealth of lashing possibilities in the bottom of the barn!