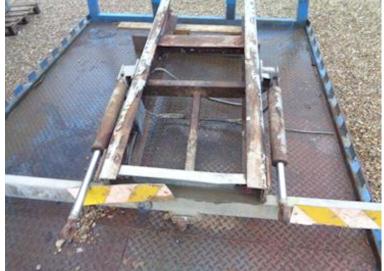

## Beskrivelse

Fine cracklady in steel which is then galvanized - let the length is toltal approximately 9500mm can be reduced if desired". 770mm - short distance between cross/long arches of 150mm in height - double ramps 1680 + full width 1200mm with powerful crosssections that clean the soil of tape/wheels before ramping up on the load which is also madvanized - included cylinder and chassis frame for welding at the rear - currently the load length of the plane piece 5600mm + is broken at approximately 1900mm + surcharge on the forward 2000mm which is the card of due to the earlier owner wanted shorter load length. The preparty with the foreboding is therefore included can let the length adjust as desired.