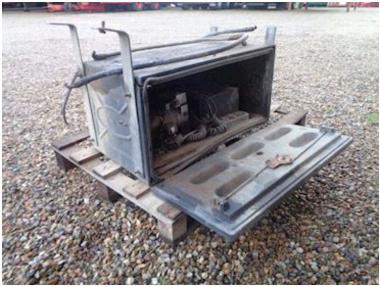

## Beskrivelse

Fine cracklady in steel which is then galvanized - let the length is toltal approximately 9500mm can be reduced if desired". 770mm - short distance between cross/long arches of 150mm in height - double ramps 1680 + full width 1200mm with powerful crosssections that clean the soil of tape/wheels before ramping up on the load which is also madvanized - included cylinder and chassis frame for welding at the rear - currently the load length of the plane piece 5600mm + is broken at approximately 1900mm + surcharge on the forward 2000mm which is the card of due to the earlier owner wanted shorter load length. The preparty with the foreboding is therefore included can let the length adjust as desired.