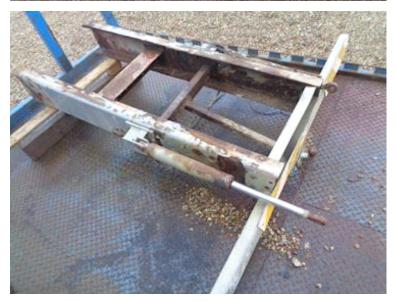

## Beskrivelse

Fine cracklady in steel which is then galvanized - let the length is toltal approximately 9500mm can be reduced if desired". 770mm - short distance between cross/long arches of 150mm in height - double ramps 1680 + full width 1200mm with powerful crosssections that clean the soil of tape/wheels before ramping up on the load which is also madvanized - included cylinder and chassis frame for welding at the rear - currently the load length of the plane piece 5600mm + is broken at approximately 1900mm + surcharge on the forward 2000mm which is the card of due to the earlier owner wanted shorter load length. The preparty with the foreboding is therefore included can let the length adjust as desired.