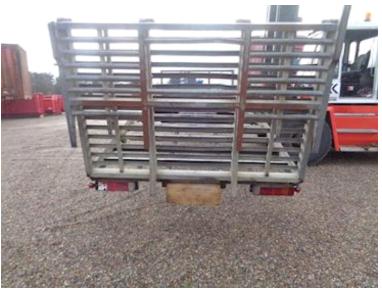

## Beskrivelse

Fine cracklady in steel which is then galvanized - let the length is toltal approximately 9500mm can be reduced if desired". 770mm - short distance between cross/long arches of 150mm in height - double ramps 1680 + full width 1200mm with powerful crosssections that clean the soil of tape/wheels before ramping up on the load which is also madvanized - included cylinder and chassis frame for welding at the rear - currently the load length of the plane piece 5600mm + is broken at approximately 1900mm + surcharge on the forward 2000mm which is the card of due to the earlier owner wanted shorter load length. The preparty with the foreboding is therefore included can let the length adjust as desired.