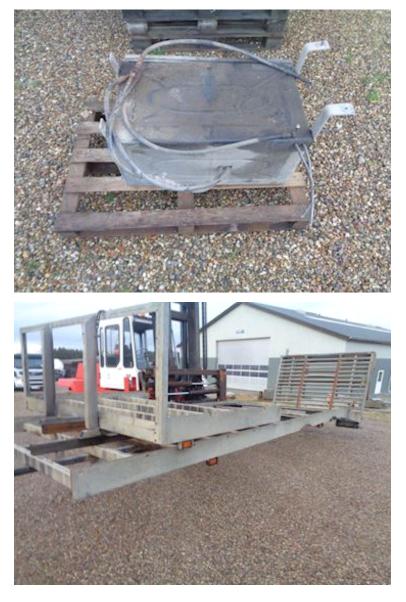

## Beskrivelse

Fine cracklady in steel which is then galvanized - let the length is toltal approximately 9500mm can be reduced if desired". 770mm - short distance between cross/long arches of 150mm in height - double ramps 1680 + full width 1200mm with powerful crosssections that clean the soil of tape/wheels before ramping up on the load which is also madvanized - included cylinder and chassis frame for welding at the rear - currently the load length of the plane piece 5600mm + is broken at approximately 1900mm + surcharge on the forward 2000mm which is the card of due to the earlier owner wanted shorter load length. The preparty with the foreboding is therefore included can let the length adjust as desired.