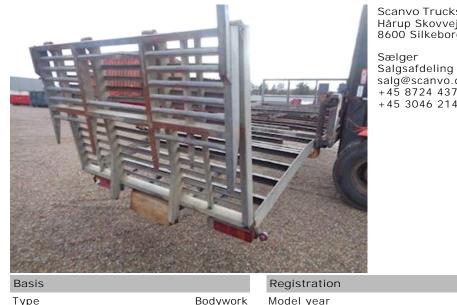

## Various 9,5 - 7,5 mtr knæklad med dobbelt rampe, Vehicle Transport

Scanvo Trucks Danmark A/S Hårup Skovvej 7, Hårup 8600 Silkeborg

Sælger Salgsafdeling salg@scanvo.dk +45 8724 4370 +45 3046 2148 / 2498 2148 / 2497 2148

| Basis |           | Registration |        | Dimensions         |                    |
|-------|-----------|--------------|--------|--------------------|--------------------|
| Туре  | Bodywork  | Model year   | Ukendt | External width mm  | 2540               |
| Aksel |           | Ref. no.     | 5508   | Internal length mm | 9500 kan reduceres |
| Stand | Very fine |              |        |                    |                    |

## Beskrivelse

Fine cracklady in steel which is then galvanized - let the length is toltal approximately 9500mm can be reduced if desired". 770mm - short distance between cross/long arches of 150mm in height - double ramps 1680 + full width 1200mm with powerful crosssections that clean the soil of tape/wheels before ramping up on the load which is also madvanized - included cylinder and chassis frame for welding at the rear - currently the load length of the plane piece 5600mm + is broken at approximately 1900mm + surcharge on the forward 2000mm which is the card of due to the earlier owner wanted shorter load length. The preparty with the foreboding is therefore included can let the length adjust as desired.