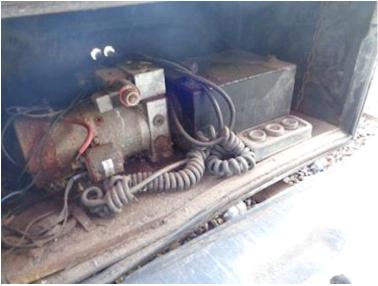

## Beskrivelse

Fine cracklady in steel which is then galvanized - let the length is toltal approximately 9500mm can be reduced if desired". 770mm - short distance between cross/long arches of 150mm in height - double ramps 1680 + full width 1200mm with powerful crosssections that clean the soil of tape/wheels before ramping up on the load which is also madvanized - included cylinder and chassis frame for welding at the rear - currently the load length of the plane piece 5600mm + is broken at approximately 1900mm + surcharge on the forward 2000mm which is the card of due to the earlier owner wanted shorter load length. The preparty with the foreboding is therefore included can let the length adjust as desired.