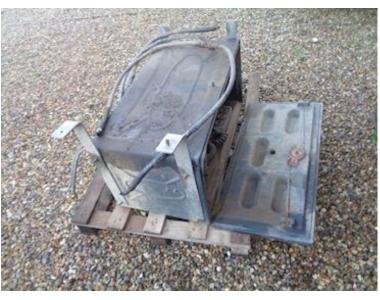

## Beskrivelse

Fine cracklady in steel which is then galvanized - let the length is toltal approximately 9500mm can be reduced if desired". 770mm - short distance between cross/long arches of 150mm in height - double ramps 1680 + full width 1200mm with powerful crosssections that clean the soil of tape/wheels before ramping up on the load which is also madvanized - included cylinder and chassis frame for welding at the rear - currently the load length of the plane piece 5600mm + is broken at approximately 1900mm + surcharge on the forward 2000mm which is the card of due to the earlier owner wanted shorter load length. The preparty with the foreboding is therefore included can let the length adjust as desired.