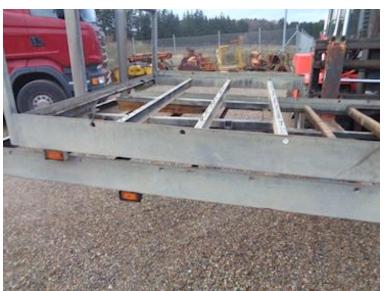

## Beskrivelse

Fine cracklady in steel which is then galvanized - let the length is toltal approximately 9500mm can be reduced if desired". 770mm - short distance between cross/long arches of 150mm in height - double ramps 1680 + full width 1200mm with powerful crosssections that clean the soil of tape/wheels before ramping up on the load which is also madvanized - included cylinder and chassis frame for welding at the rear - currently the load length of the plane piece 5600mm + is broken at approximately 1900mm + surcharge on the forward 2000mm which is the card of due to the earlier owner wanted shorter load length. The preparty with the foreboding is therefore included can let the length adjust as desired.