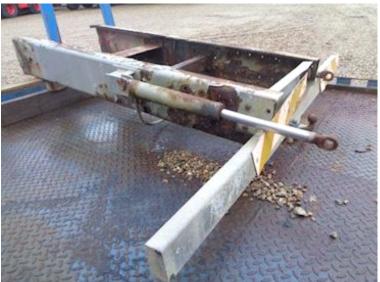

## Beskrivelse

Fine cracklady in steel which is then galvanized - let the length is toltal approximately 9500mm can be reduced if desired". 770mm - short distance between cross/long arches of 150mm in height - double ramps 1680 + full width 1200mm with powerful crosssections that clean the soil of tape/wheels before ramping up on the load which is also madvanized - included cylinder and chassis frame for welding at the rear - currently the load length of the plane piece 5600mm + is broken at approximately 1900mm + surcharge on the forward 2000mm which is the card of due to the earlier owner wanted shorter load length. The preparty with the foreboding is therefore included can let the length adjust as desired.