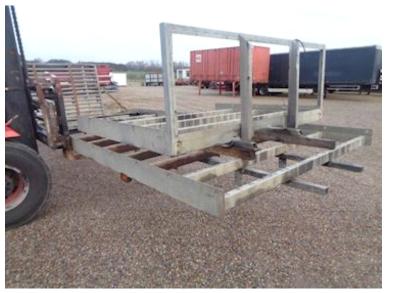

## Beskrivelse

Fine cracklady in steel which is then galvanized - let the length is toltal approximately 9500mm can be reduced if desired". 770mm - short distance between cross/long arches of 150mm in height - double ramps 1680 + full width 1200mm with powerful crosssections that clean the soil of tape/wheels before ramping up on the load which is also madvanized - included cylinder and chassis frame for welding at the rear - currently the load length of the plane piece 5600mm + is broken at approximately 1900mm + surcharge on the forward 2000mm which is the card of due to the earlier owner wanted shorter load length. The preparty with the foreboding is therefore included can let the length adjust as desired.