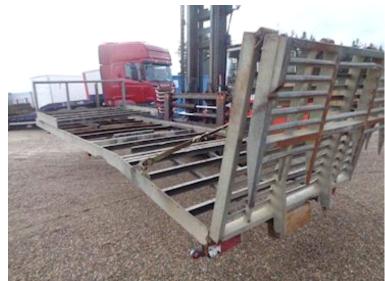

## Beskrivelse

Fine cracklady in steel which is then galvanized - let the length is toltal approximately 9500mm can be reduced if desired". 770mm - short distance between cross/long arches of 150mm in height - double ramps 1680 + full width 1200mm with powerful crosssections that clean the soil of tape/wheels before ramping up on the load which is also madvanized - included cylinder and chassis frame for welding at the rear - currently the load length of the plane piece 5600mm + is broken at approximately 1900mm + surcharge on the forward 2000mm which is the card of due to the earlier owner wanted shorter load length. The preparty with the foreboding is therefore included can let the length adjust as desired.