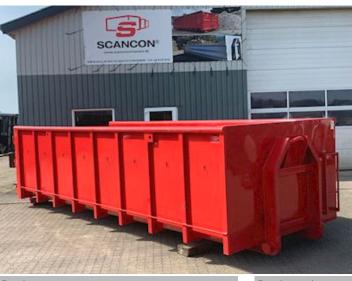

## Scancon S6523, open

Scanvo Trucks Danmark A/S Hårup Skovvej 7, Hårup 8600 Silkeborg

Sælger Salgsafdeling salg@scanvo.dk +45 8724 4370 +45 3046 2148 / +45 2498 2148

| Basis     |            |
|-----------|------------|
| Туре      | Containers |
| Aksel     |            |
| Stand     | As new     |
| Container |            |

| Dimensions         |      |
|--------------------|------|
| External length mm | 6800 |
| Internal height mm | 1500 |
| Internal width mm  | 2350 |
| Internal length mm | 6500 |
| Cubic meters       | 23   |
| Doors              |      |
| Rear doors         | ✓    |

## Beskrivelse

In stock.

New 22 m3 Scanvo Strong-Liner S6222 container.

inv: L: 6200mm x H:1500mm x B: 2350mm - exterior total length 6500mm - 5mm. bottom and 3 mm. sides in S235 steel - Hook and wire brackets - Side-hung rear doors - Lacquered in RAL3001 signal red 750 mm. in spring distance - Lashing rod long outside - Steps on the front