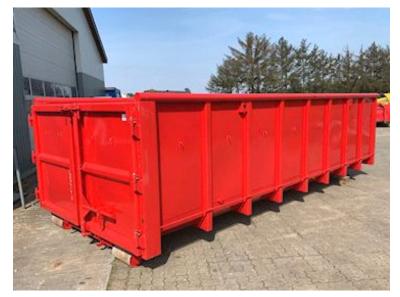

| Dimensions         |      |
|--------------------|------|
| External length mm | 6800 |
| Internal height mm | 1500 |
| Internal width mm  | 2350 |
| Internal length mm | 6500 |
| Cubic meters       | 23   |
| Doors              |      |
| Rear doors         | ✓    |

## Beskrivelse

In stock.

New 22 m3 Scanvo Strong-Liner S6222 container.

inv: L: 6200mm x H:1500mm x B: 2350mm - exterior total length 6500mm - 5mm. bottom and 3 mm. sides in S235 steel - Hook and wire brackets - Side-hung rear doors - Lacquered in RAL3001 signal red 750 mm. in spring distance - Lashing rod long outside - Steps on the front