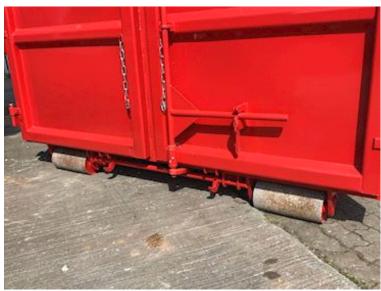

| Staria                 | 713 HeW |
|------------------------|---------|
| Container              |         |
| Side rolls             | ✓       |
| Side-hinged rear doors | ❤       |
| Stop mm                | 5770    |

| Registration         |           |
|----------------------|-----------|
| Model year           | Fabriksny |
| Chassis number (VIN) | S6523     |
| Ref. no.             | S6523     |
| Brand new            | ✓         |
| Hoist                |           |
| Hook lift            | ✓         |
| Wire                 | ✓         |
|                      |           |