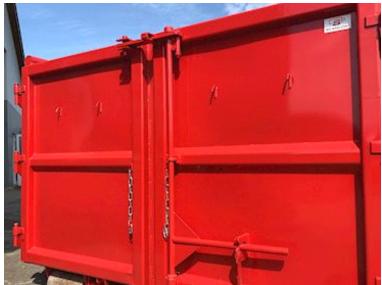

| Staria                 | 713 HeW |
|------------------------|---------|
| Container              |         |
| Side rolls             | ✓       |
| Side-hinged rear doors | ❤       |
| Stop mm                | 5770    |

## Beskrivelse

In stock.

New 22 m3 Scanvo Strong-Liner S6222 container.

inv: L: 6200mm x H:1500mm x B: 2350mm - exterior total length 6500mm - 5mm. bottom and 3 mm. sides in S235 steel - Hook and wire brackets - Side-hung rear doors - Lacquered in RAL3001 signal red 750 mm. in spring distance - Lashing rod long outside - Steps on the front