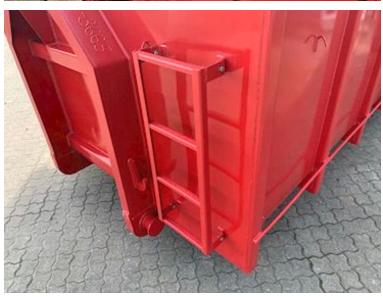

| Staria                 | 713 HeW |
|------------------------|---------|
| Container              |         |
| Side rolls             | ✓       |
| Side-hinged rear doors | ❤       |
| Stop mm                | 5770    |

## Beskrivelse

In stock.

New 22 m3 Scanvo Strong-Liner S6222 container.

inv: L: 6200mm x H:1500mm x B: 2350mm - exterior total length 6500mm - 5mm. bottom and 3 mm. sides in S235 steel - Hook and wire brackets - Side-hung rear doors - Lacquered in RAL3001 signal red 750 mm. in spring distance - Lashing rod long outside - Steps on the front