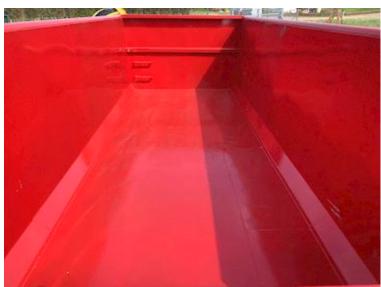

| Dimensions         |      |
|--------------------|------|
| External length mm | 6800 |
| Internal height mm | 1500 |
| Internal width mm  | 2350 |
| Internal length mm | 6500 |
| Cubic meters       | 23   |
| Doors              |      |
| Rear doors         | ✓    |

## Beskrivelse

In stock.

New 22 m3 Scanvo Strong-Liner S6222 container.

inv: L: 6200mm x H:1500mm x B: 2350mm - exterior total length 6500mm - 5mm. bottom and 3 mm. sides in S235 steel - Hook and wire brackets - Side-hung rear doors - Lacquered in RAL3001 signal red 750 mm. in spring distance - Lashing rod long outside - Steps on the front