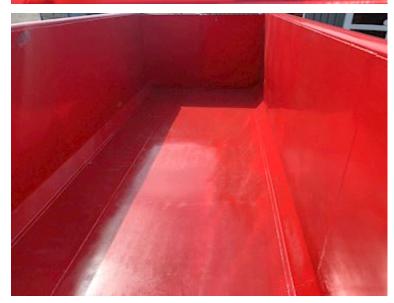

| Dimensions         |      |
|--------------------|------|
| External length mm | 6800 |
| Internal height mm | 1500 |
| Internal width mm  | 2350 |
| Internal length mm | 6500 |
| Cubic meters       | 23   |
| Doors              |      |
| Rear doors         | ✓    |

## Beskrivelse

In stock.

New 22 m3 Scanvo Strong-Liner S6222 container.

inv: L: 6200mm x H:1500mm x B: 2350mm - exterior total length 6500mm - 5mm. bottom and 3 mm. sides in S235 steel - Hook and wire brackets - Side-hung rear doors - Lacquered in RAL3001 signal red 750 mm. in spring distance - Lashing rod long outside - Steps on the front