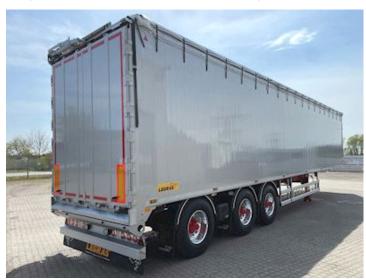

## Legras 91m3 Eco-Top, Walkingfloor

Scanvo Trucks Danmark A/S Hårup Skovvej 7, Hårup 8600 Silkeborg

Sælger Salgsafdeling salg@scanvo.dk +45 8724 4370 +45 3046 2148 / +45 2498 2148

| Basis |              |
|-------|--------------|
| Туре  | Semi-Trailer |
| Aksel | 3            |
| Stand | Brand new    |

## Beskrivelse

Suspension

Shown trailer has been sold - new on the way

NEW LEGRAS 3-AXLE WALKINGFLOOR TRAILER WITH NORWAY-BOOGIE.

Well equipped with, among other things:

- BPW axles with drum brakes, co-steering axle 3
- Lift axle on axle 1
- Alcoa aluminum rims
- Strong Legras Type 10 floor that can withstand driving with a truck
- VBK automatic tarpaulin with wireless remote control
- Wireless remote control for operating the floor (same as for the roof)
- Door in the front
- Storm protectors for the roof cloth (straps on the inside of the side wall so that the paintwork is not damaged)
- All operating valves mounted protected in tool boxes
- 6 pieces. LED work lights
- LED 3-chamber rear lights
- 1 piece. spare wheel suspension
- 1 piece. loose aluminum sliding ladder
- Retractable ladder at the rear