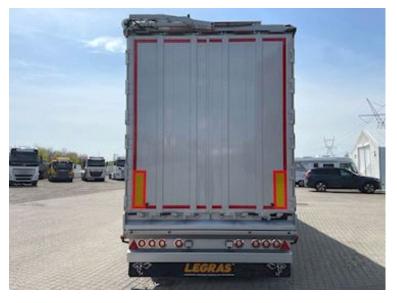

## Beskrivelse

Suspension

Shown trailer has been sold - new on the way

NEW LEGRAS 3-AXLE WALKINGFLOOR TRAILER WITH NORWAY-BOOGIE.

Well equipped with, among other things:

- BPW axles with drum brakes, co-steering axle 3
- Lift axle on axle 1
- Alcoa aluminum rims
- Strong Legras Type 10 floor that can withstand driving with a truck
- VBK automatic tarpaulin with wireless remote control
- Wireless remote control for operating the floor (same as for the roof)
- Door in the front
- Storm protectors for the roof cloth (straps on the inside of the side wall so that the paintwork is not damaged)
- All operating valves mounted protected in tool boxes
- 6 pieces. LED work lights
- LED 3-chamber rear lights
- 1 piece. spare wheel suspension
- 1 piece. loose aluminum sliding ladder
- Retractable ladder at the rear