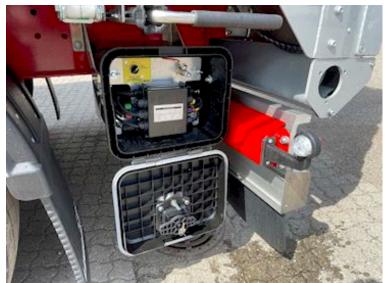

## Beskrivelse

Suspension

Shown trailer has been sold - new on the way

NEW LEGRAS 3-AXLE WALKINGFLOOR TRAILER WITH NORWAY-BOOGIE.

Well equipped with, among other things:

- BPW axles with drum brakes, co-steering axle 3
- Lift axle on axle 1
- Alcoa aluminum rims
- Strong Legras Type 10 floor that can withstand driving with a truck
- VBK automatic tarpaulin with wireless remote control
- Wireless remote control for operating the floor (same as for the roof)
- Door in the front
- Storm protectors for the roof cloth (straps on the inside of the side wall so that the paintwork is not damaged)
- All operating valves mounted protected in tool boxes
- 6 pieces. LED work lights
- LED 3-chamber rear lights
- 1 piece. spare wheel suspension
- 1 piece. loose aluminum sliding ladder
- Retractable ladder at the rear