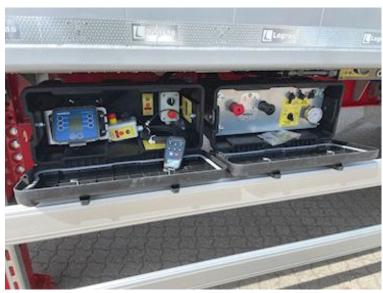

## Beskrivelse

Suspension

Shown trailer has been sold - new on the way

NEW LEGRAS 3-AXLE WALKINGFLOOR TRAILER WITH NORWAY-BOOGIE.

Well equipped with, among other things:

- BPW axles with drum brakes, co-steering axle 3
- Lift axle on axle 1
- Alcoa aluminum rims
- Strong Legras Type 10 floor that can withstand driving with a truck
- VBK automatic tarpaulin with wireless remote control
- Wireless remote control for operating the floor (same as for the roof)
- Door in the front
- Storm protectors for the roof cloth (straps on the inside of the side wall so that the paintwork is not damaged)
- All operating valves mounted protected in tool boxes
- 6 pieces. LED work lights
- LED 3-chamber rear lights
- 1 piece. spare wheel suspension
- 1 piece. loose aluminum sliding ladder
- Retractable ladder at the rear