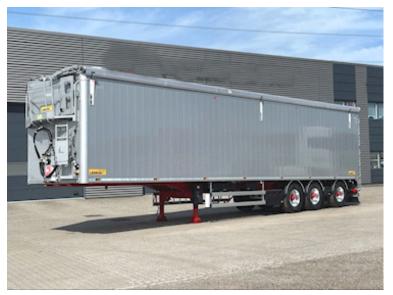

## Legras 91m3 Eco-Top, Walkingfloor

Scanvo Trucks Danmark A/S Hårup Skovvej 7, Hårup 8600 Silkeborg

Sælger Salgsafdeling salg@scanvo.dk +45 8724 4370 +45 3046 2148 / +45 2498 2148

| Basis |              |
|-------|--------------|
| Туре  | Semi-Trailer |
| Aksel | 3            |
| Stand | Brand new    |

## Beskrivelse

Suspension

Shown trailer has been sold - new on the way

NEW LEGRAS 3-AXLE WALKINGFLOOR TRAILER WITH NORWAY-BOOGIE.

Well equipped with, among other things:

- BPW axles with drum brakes, co-steering axle 3
- Lift axle on axle 1
- Alcoa aluminum rims
- Strong Legras Type 10 floor that can withstand driving with a truck
- VBK automatic tarpaulin with wireless remote control
- Wireless remote control for operating the floor (same as for the roof)
- Door in the front
- Storm protectors for the roof cloth (straps on the inside of the side wall so that the paintwork is not damaged)
- All operating valves mounted protected in tool boxes
- 6 pieces. LED work lights
- LED 3-chamber rear lights
- 1 piece. spare wheel suspension
- 1 piece. loose aluminum sliding ladder
- Retractable ladder at the rear