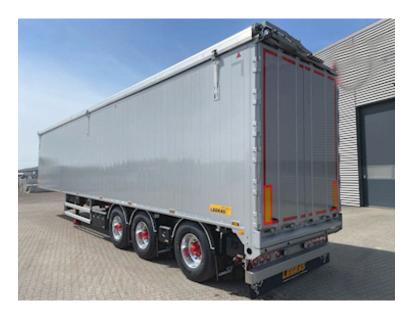

## Beskrivelse

Suspension

Shown trailer has been sold - new on the way

NEW LEGRAS 3-AXLE WALKINGFLOOR TRAILER WITH NORWAY-BOOGIE.

Well equipped with, among other things:

- BPW axles with drum brakes, co-steering axle 3
- Lift axle on axle 1
- Alcoa aluminum rims
- Strong Legras Type 10 floor that can withstand driving with a truck
- VBK automatic tarpaulin with wireless remote control
- Wireless remote control for operating the floor (same as for the roof)
- Door in the front
- Storm protectors for the roof cloth (straps on the inside of the side wall so that the paintwork is not damaged)
- All operating valves mounted protected in tool boxes
- 6 pieces. LED work lights
- LED 3-chamber rear lights
- 1 piece. spare wheel suspension
- 1 piece. loose aluminum sliding ladder
- Retractable ladder at the rear