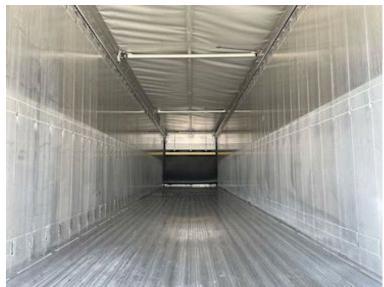

| Registration                            |         |
|-----------------------------------------|---------|
| Model year                              | 2023    |
| Ref. no.                                | 4452    |
| Brand new                               | ✓       |
| Weight                                  |         |
| Loading capacity kg                     | 33220   |
| Overall weight kg                       | 42000   |
| Tare weight kg                          | 8780    |
| Dimensions                              |         |
| Internal height mm<br>Front: 2650, Bag: | 2800 mm |
| Internal width mm                       | 2480    |
|                                         |         |

| Internal height mm |         |
|--------------------|---------|
| Front: 2650, Bag:  | 2800 mm |
| Internal width mm  | 2480    |
| Internal length mm | 13515   |

## Beskrivelse

Suspension

Shown trailer has been sold - new on the way

NEW LEGRAS 3-AXLE WALKINGFLOOR TRAILER WITH NORWAY-BOOGIE.

Well equipped with, among other things:

- BPW axles with drum brakes, co-steering axle 3
- Lift axle on axle 1
- Alcoa aluminum rims
- Strong Legras Type 10 floor that can withstand driving with a truck
- VBK automatic tarpaulin with wireless remote control
- Wireless remote control for operating the floor (same as for the roof)
- Door in the front
- Storm protectors for the roof cloth (straps on the inside of the side wall so that the paintwork is not damaged)
- All operating valves mounted protected in tool boxes
- 6 pieces. LED work lights
- LED 3-chamber rear lights
- 1 piece. spare wheel suspension
- 1 piece. loose aluminum sliding ladder
- Retractable ladder at the rear