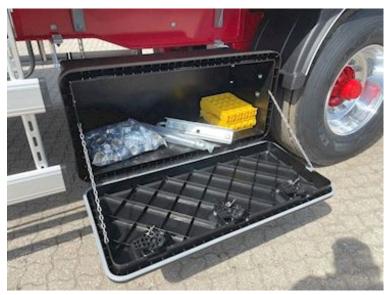

## Beskrivelse

Suspension

Shown trailer has been sold - new on the way

NEW LEGRAS 3-AXLE WALKINGFLOOR TRAILER WITH NORWAY-BOOGIE.

Well equipped with, among other things:

- BPW axles with drum brakes, co-steering axle 3
- Lift axle on axle 1
- Alcoa aluminum rims
- Strong Legras Type 10 floor that can withstand driving with a truck
- VBK automatic tarpaulin with wireless remote control
- Wireless remote control for operating the floor (same as for the roof)
- Door in the front
- Storm protectors for the roof cloth (straps on the inside of the side wall so that the paintwork is not damaged)
- All operating valves mounted protected in tool boxes
- 6 pieces. LED work lights
- LED 3-chamber rear lights
- 1 piece. spare wheel suspension
- 1 piece. loose aluminum sliding ladder
- Retractable ladder at the rear