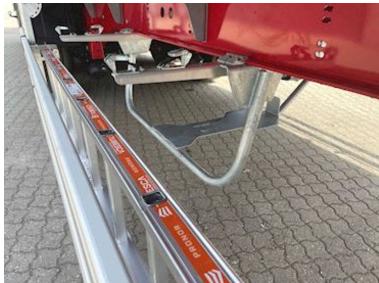

## Beskrivelse

Suspension

Shown trailer has been sold - new on the way

NEW LEGRAS 3-AXLE WALKINGFLOOR TRAILER WITH NORWAY-BOOGIE.

Well equipped with, among other things:

- BPW axles with drum brakes, co-steering axle 3
- Lift axle on axle 1
- Alcoa aluminum rims
- Strong Legras Type 10 floor that can withstand driving with a truck
- VBK automatic tarpaulin with wireless remote control
- Wireless remote control for operating the floor (same as for the roof)
- Door in the front
- Storm protectors for the roof cloth (straps on the inside of the side wall so that the paintwork is not damaged)
- All operating valves mounted protected in tool boxes
- 6 pieces. LED work lights
- LED 3-chamber rear lights
- 1 piece. spare wheel suspension
- 1 piece. loose aluminum sliding ladder
- Retractable ladder at the rear