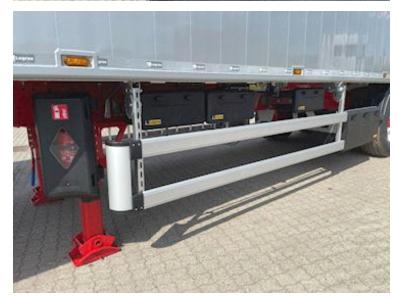

## Beskrivelse

Suspension

Shown trailer has been sold - new on the way

NEW LEGRAS 3-AXLE WALKINGFLOOR TRAILER WITH NORWAY-BOOGIE.

Well equipped with, among other things:

- BPW axles with drum brakes, co-steering axle 3
- Lift axle on axle 1
- Alcoa aluminum rims
- Strong Legras Type 10 floor that can withstand driving with a truck
- VBK automatic tarpaulin with wireless remote control
- Wireless remote control for operating the floor (same as for the roof)
- Door in the front
- Storm protectors for the roof cloth (straps on the inside of the side wall so that the paintwork is not damaged)
- All operating valves mounted protected in tool boxes
- 6 pieces. LED work lights
- LED 3-chamber rear lights
- 1 piece. spare wheel suspension
- 1 piece. loose aluminum sliding ladder
- Retractable ladder at the rear