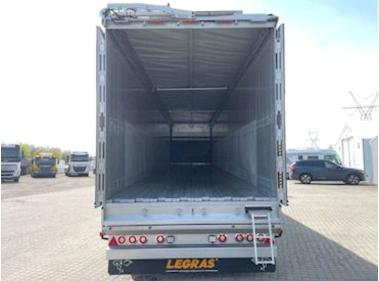

| Registration                            |         |
|-----------------------------------------|---------|
| Model year                              | 2023    |
| Ref. no.                                | 4452    |
| Brand new                               | ✓       |
| Weight                                  |         |
| Loading capacity kg                     | 33220   |
| Overall weight kg                       | 42000   |
| Tare weight kg                          | 8780    |
| Dimensions                              |         |
| Internal height mm<br>Front: 2650, Bag: | 2800 mm |
| Internal width mm                       | 2480    |
|                                         |         |

| Internal height mm |         |
|--------------------|---------|
| Front: 2650, Bag:  | 2800 mm |
| Internal width mm  | 2480    |
| Internal length mm | 13515   |

## Beskrivelse

Suspension

Shown trailer has been sold - new on the way

NEW LEGRAS 3-AXLE WALKINGFLOOR TRAILER WITH NORWAY-BOOGIE.

Well equipped with, among other things:

- BPW axles with drum brakes, co-steering axle 3
- Lift axle on axle 1
- Alcoa aluminum rims
- Strong Legras Type 10 floor that can withstand driving with a truck
- VBK automatic tarpaulin with wireless remote control
- Wireless remote control for operating the floor (same as for the roof)
- Door in the front
- Storm protectors for the roof cloth (straps on the inside of the side wall so that the paintwork is not damaged)
- All operating valves mounted protected in tool boxes
- 6 pieces. LED work lights
- LED 3-chamber rear lights
- 1 piece. spare wheel suspension
- 1 piece. loose aluminum sliding ladder
- Retractable ladder at the rear