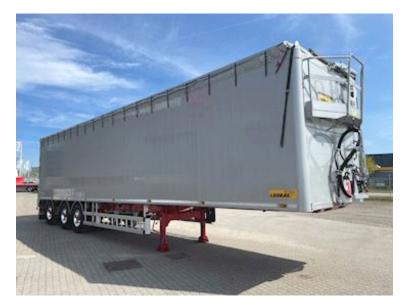

## Legras 91m3 Eco-Top, Walkingfloor

Scanvo Trucks Danmark A/S Hårup Skovvej 7, Hårup 8600 Silkeborg

Sælger Salgsafdeling salg@scanvo.dk +45 8724 4370 +45 3046 2148 / +45 2498 2148

| Basis |              |
|-------|--------------|
| Туре  | Semi-Trailer |
| Aksel | 3            |
| Stand | Brand new    |

## Beskrivelse

Suspension

Shown trailer has been sold - new on the way

NEW LEGRAS 3-AXLE WALKINGFLOOR TRAILER WITH NORWAY-BOOGIE.

Well equipped with, among other things:

- BPW axles with drum brakes, co-steering axle 3
- Lift axle on axle 1
- Alcoa aluminum rims
- Strong Legras Type 10 floor that can withstand driving with a truck
- VBK automatic tarpaulin with wireless remote control
- Wireless remote control for operating the floor (same as for the roof)
- Door in the front
- Storm protectors for the roof cloth (straps on the inside of the side wall so that the paintwork is not damaged)
- All operating valves mounted protected in tool boxes
- 6 pieces. LED work lights
- LED 3-chamber rear lights
- 1 piece. spare wheel suspension
- 1 piece. loose aluminum sliding ladder
- Retractable ladder at the rear