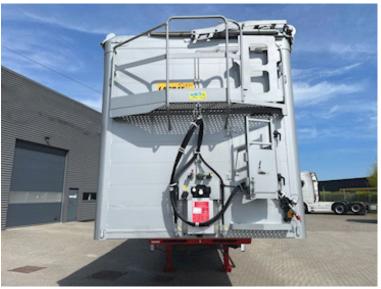

## Beskrivelse

Suspension

Shown trailer has been sold - new on the way

NEW LEGRAS 3-AXLE WALKINGFLOOR TRAILER WITH NORWAY-BOOGIE.

Well equipped with, among other things:

- BPW axles with drum brakes, co-steering axle 3
- Lift axle on axle 1
- Alcoa aluminum rims
- Strong Legras Type 10 floor that can withstand driving with a truck
- VBK automatic tarpaulin with wireless remote control
- Wireless remote control for operating the floor (same as for the roof)
- Door in the front
- Storm protectors for the roof cloth (straps on the inside of the side wall so that the paintwork is not damaged)
- All operating valves mounted protected in tool boxes
- 6 pieces. LED work lights
- LED 3-chamber rear lights
- 1 piece. spare wheel suspension
- 1 piece. loose aluminum sliding ladder
- Retractable ladder at the rear