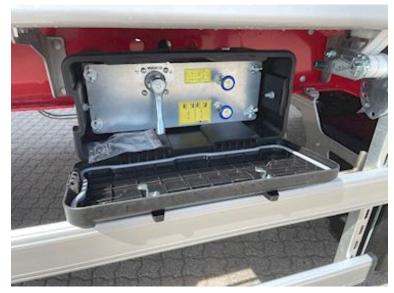

## Beskrivelse

Suspension

Shown trailer has been sold - new on the way

NEW LEGRAS 3-AXLE WALKINGFLOOR TRAILER WITH NORWAY-BOOGIE.

Well equipped with, among other things:

- BPW axles with drum brakes, co-steering axle 3
- Lift axle on axle 1
- Alcoa aluminum rims
- Strong Legras Type 10 floor that can withstand driving with a truck
- VBK automatic tarpaulin with wireless remote control
- Wireless remote control for operating the floor (same as for the roof)
- Door in the front
- Storm protectors for the roof cloth (straps on the inside of the side wall so that the paintwork is not damaged)
- All operating valves mounted protected in tool boxes
- 6 pieces. LED work lights
- LED 3-chamber rear lights
- 1 piece. spare wheel suspension
- 1 piece. loose aluminum sliding ladder
- Retractable ladder at the rear