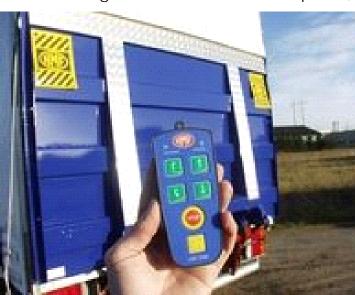

## Beskrivelse

Complete Fabriksny HMF type L1528KD 1500kg lift with short armframe-1950mm steel lift plate-stainless piston rods-surcharge for radio control-an coated lift plate in chassis grey-galvanized underrun bumper-may be possible. Also sold separately We also have good used vertical stand/folding/sleigh lifts on stock ring and hear more CALL AND HEAR MORE ABOUT DK'S BEST PRICE