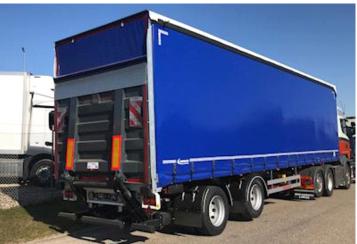

## Hangler SZS-H380 27-pallers city gardintrailer med lift, City

Scanvo Trucks Danmark A/S Hårup Skovvej 7, Hårup 8600 Silkeborg

Sælger Salgsafdeling salg@scanvo.dk +45 8724 4370 +45 3046 2148 / +45 2498 2148

## Beskrivelse

Coupling

In order - on the way

Coupling height mm

BRAND NEW 2 AXLE HANGLER MODEL SZS-H380 CITY CURTAIN TRAILER 27 PALLERS

1150

Here we offer a strong 2-axle 11.3 mtr city curtain trailer - Zepro 2500 kg lift with remote control, 2000 mm steel plate - SAF axles drum brakes and air suspension - 275/75R22.5 tire mounting - automatic axle lift on 1st axle - rotatable Tridec axle - XL approved sliding tarpaulins and sliding roof - LED work lights.