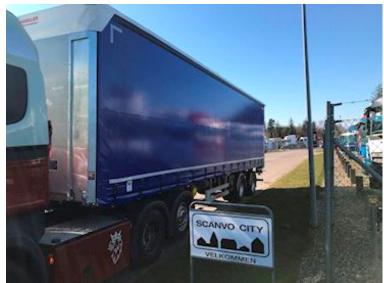

## Beskrivelse

Coupling

In order - on the way

Coupling height mm

BRAND NEW 2 AXLE HANGLER MODEL SZS-H380 CITY CURTAIN TRAILER 27 PALLERS

1150

Here we offer a strong 2-axle 11.3 mtr city curtain trailer - Zepro 2500 kg lift with remote control, 2000 mm steel plate - SAF axles drum brakes and air suspension - 275/75R22.5 tire mounting - automatic axle lift on 1st axle - rotatable Tridec axle - XL approved sliding tarpaulins and sliding roof - LED work lights.