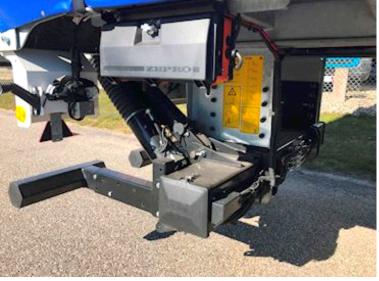

| Dimensions            |              |                  |
|-----------------------|--------------|------------------|
| Internal height       | mm           | 2690             |
| Internal width m      | nm           | 2480             |
| Internal length       | mm           | 11300            |
| Load highness a       | at side mm   | 2600             |
| Load highness a       | at back mm   | 2600             |
| Truck body / bo       | ×            |                  |
| Bottom                | Finer godker | ndt til 7.100 kg |
| Lift                  |              |                  |
| Lift kg               |              | 2500             |
| Make                  |              | Zepro            |
| Top shutter           |              | ✓                |
| Radio remote controle |              |                  |
| Hight at platform mm  |              | 2000             |
| Model                 |              | Z2500-150MA      |
| Serie no.             |              | 365856           |
| Tent                  |              |                  |
| Curtain               | XL-godkend   | t - begge sider  |
| Roller roof           |              | ✓                |

## Beskrivelse

Coupling

In order - on the way

Coupling height mm

BRAND NEW 2 AXLE HANGLER MODEL SZS-H380 CITY CURTAIN TRAILER 27 PALLERS

1150

Here we offer a strong 2-axle 11.3 mtr city curtain trailer - Zepro 2500 kg lift with remote control, 2000 mm steel plate - SAF axles drum brakes and air suspension - 275/75R22.5 tire mounting - automatic axle lift on 1st axle - rotatable Tridec axle - XL approved sliding tarpaulins and sliding roof - LED work lights.