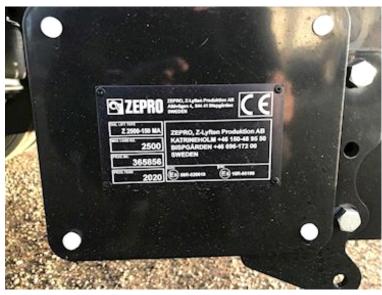

| Dimensions            |              |                  |
|-----------------------|--------------|------------------|
| Internal height       | mm           | 2690             |
| Internal width m      | nm           | 2480             |
| Internal length       | mm           | 11300            |
| Load highness a       | at side mm   | 2600             |
| Load highness a       | at back mm   | 2600             |
| Truck body / bo       | ×            |                  |
| Bottom                | Finer godker | ndt til 7.100 kg |
| Lift                  |              |                  |
| Lift kg               |              | 2500             |
| Make                  |              | Zepro            |
| Top shutter           |              | ✓                |
| Radio remote controle |              |                  |
| Hight at platform mm  |              | 2000             |
| Model                 |              | Z2500-150MA      |
| Serie no.             |              | 365856           |
| Tent                  |              |                  |
| Curtain               | XL-godkend   | t - begge sider  |
| Roller roof           |              | ✓                |