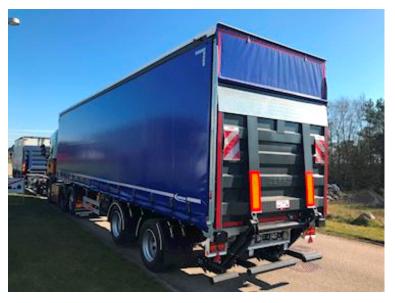

## Beskrivelse

Coupling

In order - on the way

Coupling height mm

BRAND NEW 2 AXLE HANGLER MODEL SZS-H380 CITY CURTAIN TRAILER 27 PALLERS

1150

Here we offer a strong 2-axle 11.3 mtr city curtain trailer - Zepro 2500 kg lift with remote control, 2000 mm steel plate - SAF axles drum brakes and air suspension - 275/75R22.5 tire mounting - automatic axle lift on 1st axle - rotatable Tridec axle - XL approved sliding tarpaulins and sliding roof - LED work lights.