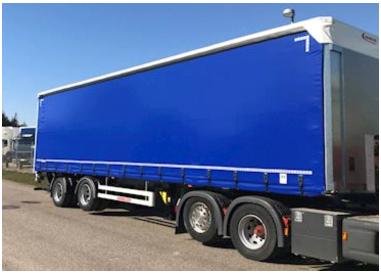

## Beskrivelse

Coupling

In order - on the way

Coupling height mm

BRAND NEW 2 AXLE HANGLER MODEL SZS-H380 CITY CURTAIN TRAILER 27 PALLERS

1150

Here we offer a strong 2-axle 11.3 mtr city curtain trailer - Zepro 2500 kg lift with remote control, 2000 mm steel plate - SAF axles drum brakes and air suspension - 275/75R22.5 tire mounting - automatic axle lift on 1st axle - rotatable Tridec axle - XL approved sliding tarpaulins and sliding roof - LED work lights.

This trailer is delivered specifically with galvanized chassis and corners, RAL 5002 dark blue tarpaulins - Can also be delivered in any color according to your wishes

Call for more info and possible changes, we can also offer a 13.6 mtr /33 pallets with the same specification from stock or order one according to your needs and specifications