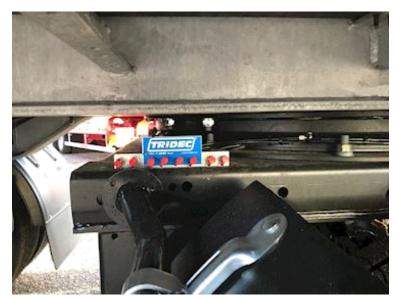

| THE RESERVE OF THE PARTY OF THE |             |
|--------------------------------------------------------------------------------------------------------------------------------------------------------------------------------------------------------------------------------------------------------------------------------------------------------------------------------------------------------------------------------------------------------------------------------------------------------------------------------------------------------------------------------------------------------------------------------------------------------------------------------------------------------------------------------------------------------------------------------------------------------------------------------------------------------------------------------------------------------------------------------------------------------------------------------------------------------------------------------------------------------------------------------------------------------------------------------------------------------------------------------------------------------------------------------------------------------------------------------------------------------------------------------------------------------------------------------------------------------------------------------------------------------------------------------------------------------------------------------------------------------------------------------------------------------------------------------------------------------------------------------------------------------------------------------------------------------------------------------------------------------------------------------------------------------------------------------------------------------------------------------------------------------------------------------------------------------------------------------------------------------------------------------------------------------------------------------------------------------------------------------|-------------|
| Chassis                                                                                                                                                                                                                                                                                                                                                                                                                                                                                                                                                                                                                                                                                                                                                                                                                                                                                                                                                                                                                                                                                                                                                                                                                                                                                                                                                                                                                                                                                                                                                                                                                                                                                                                                                                                                                                                                                                                                                                                                                                                                                                                        |             |
| Wheelbase mm                                                                                                                                                                                                                                                                                                                                                                                                                                                                                                                                                                                                                                                                                                                                                                                                                                                                                                                                                                                                                                                                                                                                                                                                                                                                                                                                                                                                                                                                                                                                                                                                                                                                                                                                                                                                                                                                                                                                                                                                                                                                                                                   | 1810mm      |
| Toolbox                                                                                                                                                                                                                                                                                                                                                                                                                                                                                                                                                                                                                                                                                                                                                                                                                                                                                                                                                                                                                                                                                                                                                                                                                                                                                                                                                                                                                                                                                                                                                                                                                                                                                                                                                                                                                                                                                                                                                                                                                                                                                                                        | ✓           |
| Wheelbase to 1. axel mm                                                                                                                                                                                                                                                                                                                                                                                                                                                                                                                                                                                                                                                                                                                                                                                                                                                                                                                                                                                                                                                                                                                                                                                                                                                                                                                                                                                                                                                                                                                                                                                                                                                                                                                                                                                                                                                                                                                                                                                                                                                                                                        | 5810mm      |
| Total length mm                                                                                                                                                                                                                                                                                                                                                                                                                                                                                                                                                                                                                                                                                                                                                                                                                                                                                                                                                                                                                                                                                                                                                                                                                                                                                                                                                                                                                                                                                                                                                                                                                                                                                                                                                                                                                                                                                                                                                                                                                                                                                                                | 9620 + lift |
| Working light                                                                                                                                                                                                                                                                                                                                                                                                                                                                                                                                                                                                                                                                                                                                                                                                                                                                                                                                                                                                                                                                                                                                                                                                                                                                                                                                                                                                                                                                                                                                                                                                                                                                                                                                                                                                                                                                                                                                                                                                                                                                                                                  | ✓           |
| Shaft type                                                                                                                                                                                                                                                                                                                                                                                                                                                                                                                                                                                                                                                                                                                                                                                                                                                                                                                                                                                                                                                                                                                                                                                                                                                                                                                                                                                                                                                                                                                                                                                                                                                                                                                                                                                                                                                                                                                                                                                                                                                                                                                     | SAF         |
| Liftable axles                                                                                                                                                                                                                                                                                                                                                                                                                                                                                                                                                                                                                                                                                                                                                                                                                                                                                                                                                                                                                                                                                                                                                                                                                                                                                                                                                                                                                                                                                                                                                                                                                                                                                                                                                                                                                                                                                                                                                                                                                                                                                                                 | 1 aksel     |
| Axle load kg                                                                                                                                                                                                                                                                                                                                                                                                                                                                                                                                                                                                                                                                                                                                                                                                                                                                                                                                                                                                                                                                                                                                                                                                                                                                                                                                                                                                                                                                                                                                                                                                                                                                                                                                                                                                                                                                                                                                                                                                                                                                                                                   | 10+10       |
| Stool height mm                                                                                                                                                                                                                                                                                                                                                                                                                                                                                                                                                                                                                                                                                                                                                                                                                                                                                                                                                                                                                                                                                                                                                                                                                                                                                                                                                                                                                                                                                                                                                                                                                                                                                                                                                                                                                                                                                                                                                                                                                                                                                                                | 1150mm      |
| Weight                                                                                                                                                                                                                                                                                                                                                                                                                                                                                                                                                                                                                                                                                                                                                                                                                                                                                                                                                                                                                                                                                                                                                                                                                                                                                                                                                                                                                                                                                                                                                                                                                                                                                                                                                                                                                                                                                                                                                                                                                                                                                                                         |             |
| Loading capacity kg                                                                                                                                                                                                                                                                                                                                                                                                                                                                                                                                                                                                                                                                                                                                                                                                                                                                                                                                                                                                                                                                                                                                                                                                                                                                                                                                                                                                                                                                                                                                                                                                                                                                                                                                                                                                                                                                                                                                                                                                                                                                                                            | 31440       |
| Overall weight kg                                                                                                                                                                                                                                                                                                                                                                                                                                                                                                                                                                                                                                                                                                                                                                                                                                                                                                                                                                                                                                                                                                                                                                                                                                                                                                                                                                                                                                                                                                                                                                                                                                                                                                                                                                                                                                                                                                                                                                                                                                                                                                              | 38000       |
| Tare weight kg                                                                                                                                                                                                                                                                                                                                                                                                                                                                                                                                                                                                                                                                                                                                                                                                                                                                                                                                                                                                                                                                                                                                                                                                                                                                                                                                                                                                                                                                                                                                                                                                                                                                                                                                                                                                                                                                                                                                                                                                                                                                                                                 | 6560        |
| King pin kg                                                                                                                                                                                                                                                                                                                                                                                                                                                                                                                                                                                                                                                                                                                                                                                                                                                                                                                                                                                                                                                                                                                                                                                                                                                                                                                                                                                                                                                                                                                                                                                                                                                                                                                                                                                                                                                                                                                                                                                                                                                                                                                    | 18000       |
| City                                                                                                                                                                                                                                                                                                                                                                                                                                                                                                                                                                                                                                                                                                                                                                                                                                                                                                                                                                                                                                                                                                                                                                                                                                                                                                                                                                                                                                                                                                                                                                                                                                                                                                                                                                                                                                                                                                                                                                                                                                                                                                                           |             |
| Revolving axle                                                                                                                                                                                                                                                                                                                                                                                                                                                                                                                                                                                                                                                                                                                                                                                                                                                                                                                                                                                                                                                                                                                                                                                                                                                                                                                                                                                                                                                                                                                                                                                                                                                                                                                                                                                                                                                                                                                                                                                                                                                                                                                 | ✓           |

## Beskrivelse

Coupling

In order - on the way

Coupling height mm

BRAND NEW 2 AXLE HANGLER MODEL SZS-H380 CITY CURTAIN TRAILER 27 PALLERS

1150

Here we offer a strong 2-axle 11.3 mtr city curtain trailer - Zepro 2500 kg lift with remote control, 2000 mm steel plate - SAF axles drum brakes and air suspension - 275/75R22.5 tire mounting - automatic axle lift on 1st axle - rotatable Tridec axle - XL approved sliding tarpaulins and sliding roof - LED work lights.