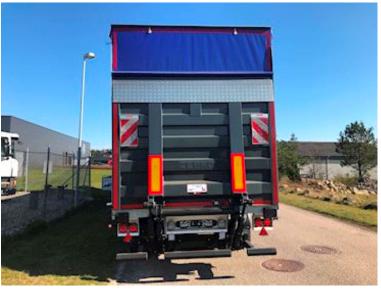

## Beskrivelse

Coupling

In order - on the way

Coupling height mm

BRAND NEW 2 AXLE HANGLER MODEL SZS-H380 CITY CURTAIN TRAILER 27 PALLERS

1150

Here we offer a strong 2-axle 11.3 mtr city curtain trailer - Zepro 2500 kg lift with remote control, 2000 mm steel plate - SAF axles drum brakes and air suspension - 275/75R22.5 tire mounting - automatic axle lift on 1st axle - rotatable Tridec axle - XL approved sliding tarpaulins and sliding roof - LED work lights.